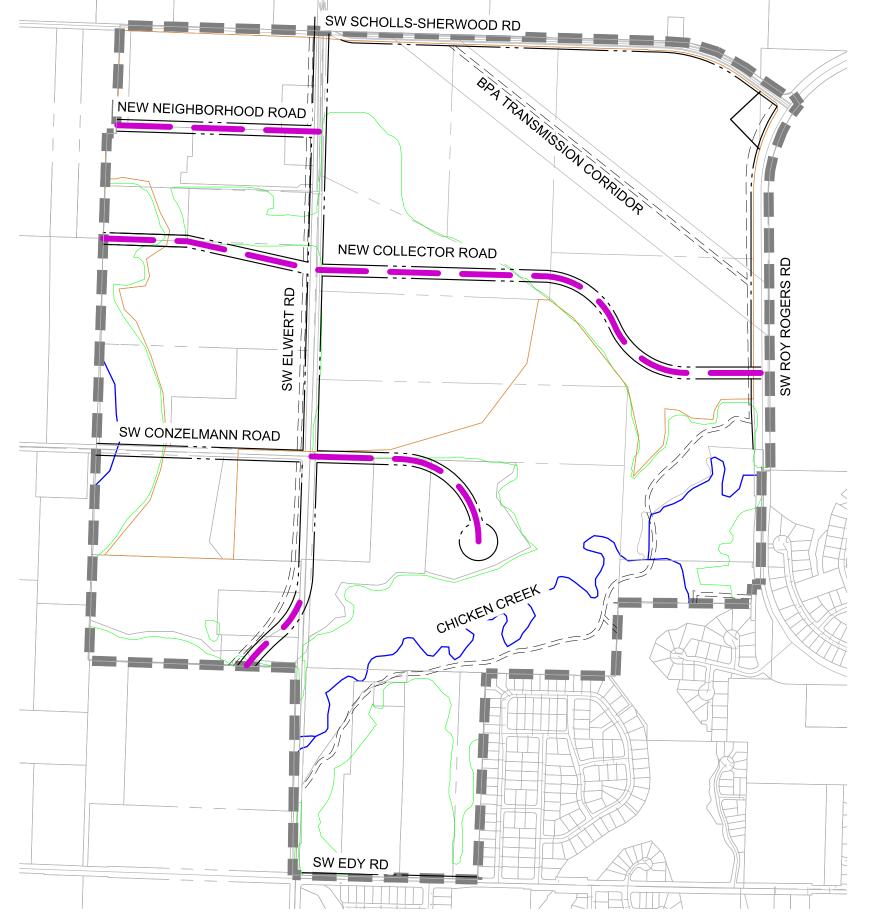

## **LEGEND**

NORTH DISTRICT BOUNDARY

PROPOSED ROAD ALIGNMENT

PROPOSED ROAD R.O.W.

REGIONAL TRAIL PER CONCEPT PLAN

TITLE 13 LANDS BOUNDARY

**EXISTING TAX LOT** 

MIXED EMPLOYMENT AREA **BOUNDARY** 

SHERWOOD WEST - NORTH DISTRICT SCENARIO A STREET PLAN