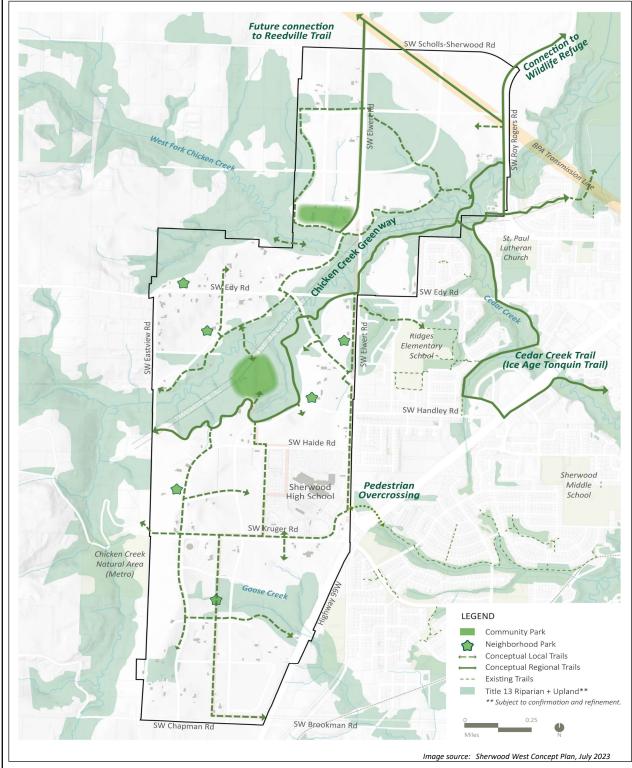

| _                            |                    |               |                |  |

 Mackenize Project No. 2230332.00
 Revision Date:
 1/25/2024



#### MACKENZIE.

#### **Sherwood West - Regional Trails**

City of Sherwood Public Infrastructure Summary



| Proposed Regional Trail Improvements |             |           |                                |          |              |  |  |  |  |
|--------------------------------------|-------------|-----------|--------------------------------|----------|--------------|--|--|--|--|
| Description                          |             | Unit Cost | Total Cost Design & Permitting |          | Construction |  |  |  |  |
| 12' Regional Trail (North District)  | 12,600 ft   | \$400     | \$ 5,040,000                   | 6 months | 9 months     |  |  |  |  |
| 12' Regional Trail (West District)   |             | \$400     | \$ 3,080,000                   | 6 months | 9 months     |  |  |  |  |
| Bridge (West District)               | 1 EA        | \$300,000 | \$ 300,000                     | 6 months