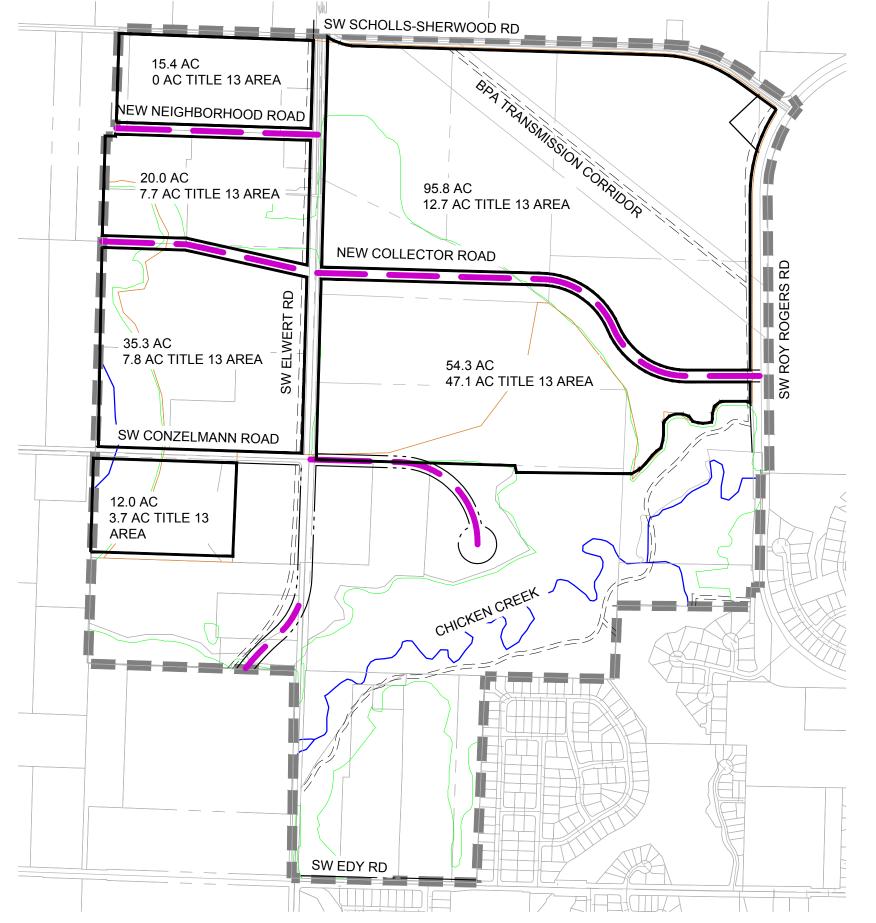

## **LEGEND**

POTENTIAL DEVELOPMENT
LOT BOUNDARY

PROPOSED ROAD ALIGNMENT

PROPOSED ROAD R.O.W.

REGIONAL TRAIL PER CONCEPT PLAN

TITLE 13 LANDS BOUNDARY

EXISTING TAX LOT

MIXED EMPLOYMENT AREA
BOUNDARY

#### Street/Driveway Spacing Standards

Arterials - 600' minimum, 1,000' maximum Collectors - 100' minimum, 400' maximum

Potential site access

SHERWOOD WEST - NORTH DISTRICT