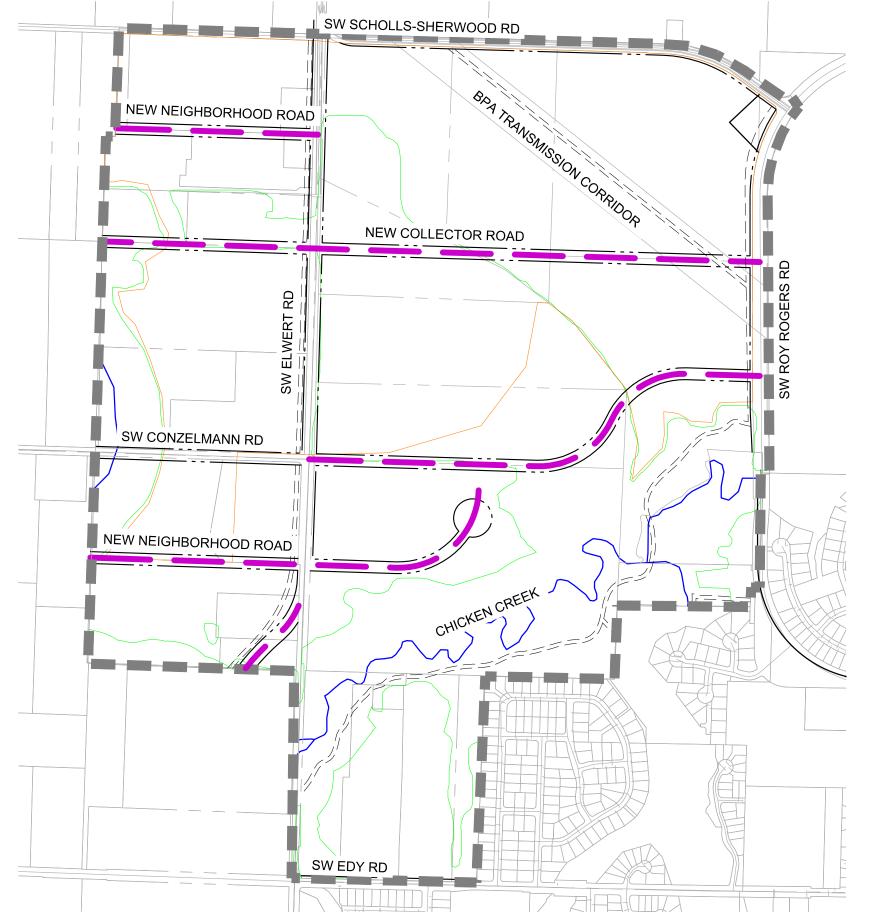

## **LEGEND**

NORTH DISTRICT BOUNDARY

PROPOSED ROAD ALIGNMENT

PROPOSED ROAD R.O.W.

REGIONAL TRAIL PER CONCEPT PLAN

TITLE 13 LANDS BOUNDARY

**EXISTING TAX LOT** 

MIXED EMPLOYMENT AREA **BOUNDARY** 

SHERWOOD WEST - NORTH DISTRICT SCENARIO A STREET PLAN