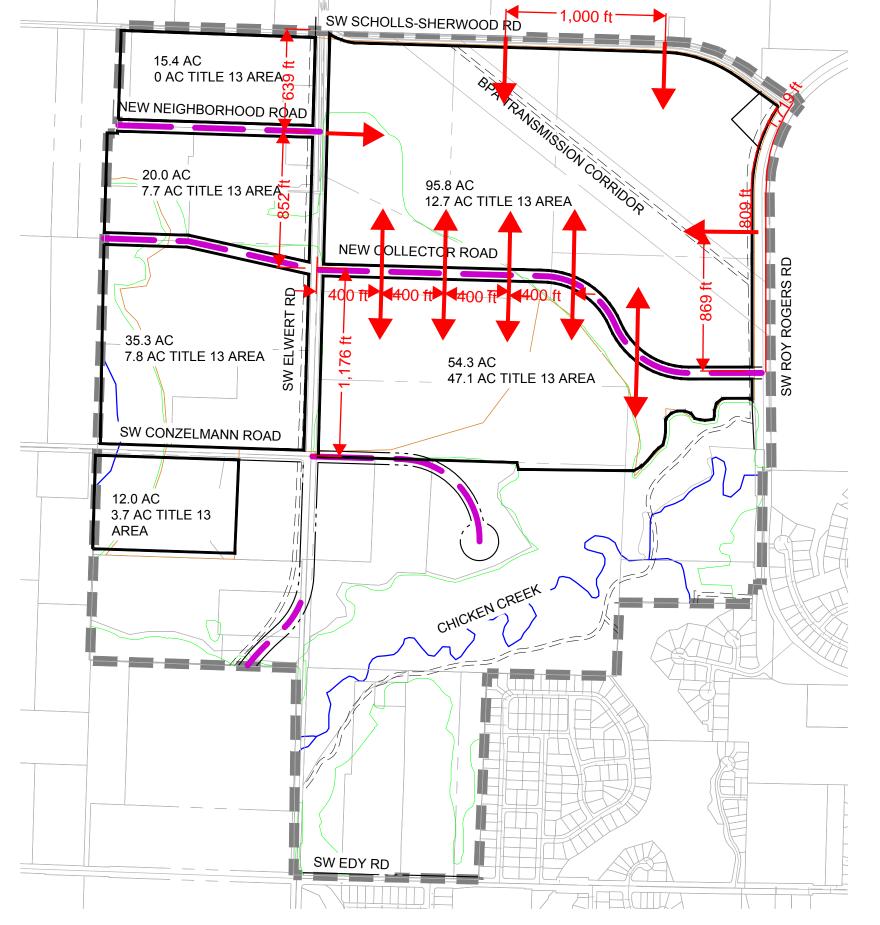

SHERWOOD WEST - NORTH DISTRICT SCENARIO A STREET PLAN

#### Street/Driveway Spacing Standards

Arterials - 600' minimum, 1,000' maximum Collectors - 100' minimum, 400' maximum

Potential site access

SHERWOOD WEST - NORTH DISTRICT

#### **Street/Driveway Spacing Standards**

Arterials - 600' minimum, 1,000' maximum Collectors - 100' minimum, 400' maximum

Potential site access