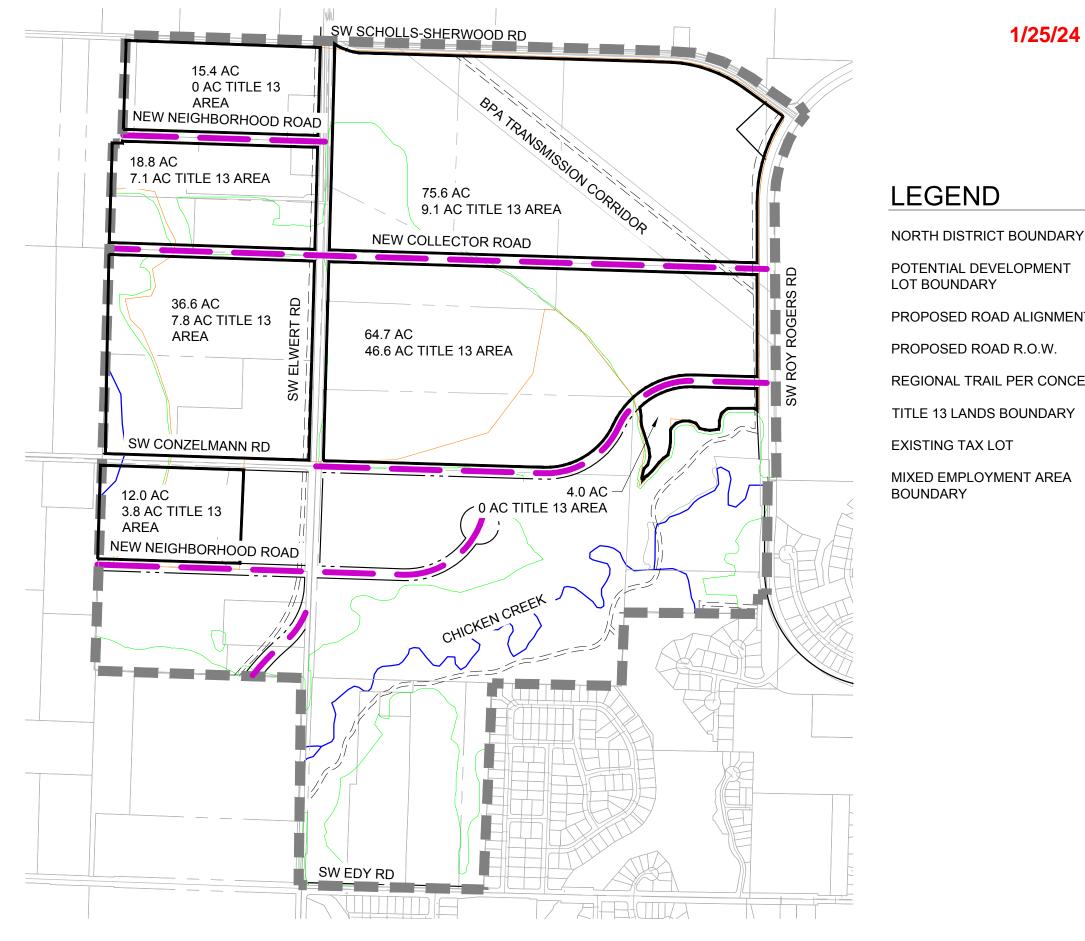

#### Street/Driveway Spacing Standards

Arterials - 600' minimum, 1,000' maximum Collectors - 100' minimum, 400' maximum

Potential site access

SHERWOOD WEST - NORTH DISTRICT

## **LEGEND**

NORTH DISTRICT BOUNDARY

PROPOSED ROAD ALIGNMENT

PROPOSED ROAD R.O.W.

REGIONAL TRAIL PER CONCEPT PLAN

TITLE 13 LANDS BOUNDARY

**EXISTING TAX LOT** 

MIXED EMPLOYMENT AREA **BOUNDARY** 