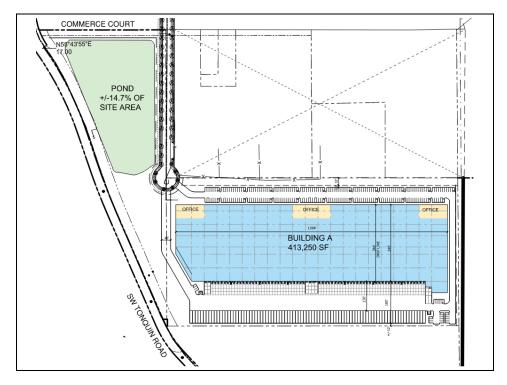

**PROJECT PROPOSAL:** Panattoni Development Company is proposing one tilt-up concrete industrial building, approximately 410,000 SF, with associated site improvements including utilities, parking, and stormwater facilities. Connection to the site will be from Commerce Court. The project will be constructed in one phase and is located at 13700 SW Tonquin Rd.

**PROPOSED PLAN** 