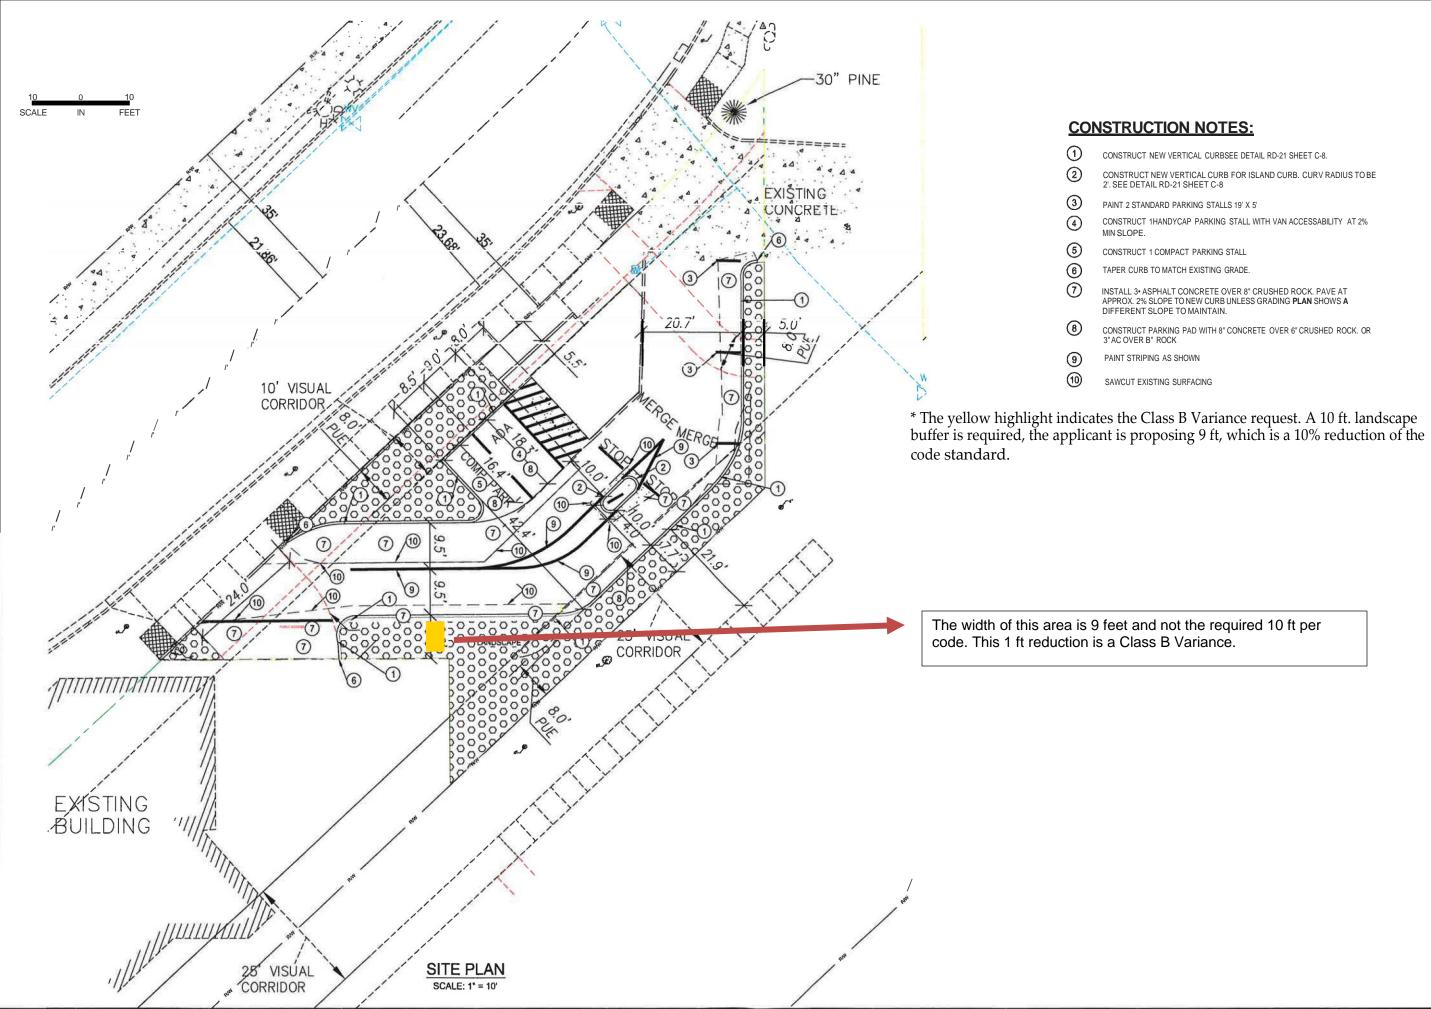

## **CONSTRUCTION NOTES:**

CONSTRUCT NEW VERTICAL CURBSEE DETAIL RD-21 SHEET C-8.

- CONSTRUCT NEW VERTICAL CURB FOR ISLAND CURB. CURV RADIUS TO BE 2'. SEE DETAIL RD-21 SHEET C-8
- PAINT 2 STANDARD PARKING STALLS 19' X 5'
- CONSTRUCT 1HANDYCAP PARKING STALL WITH VAN ACCESSABILITY AT 2%
- CONSTRUCT 1 COMPACT PARKING STALL
- TAPER CURB TO MATCH EXISTING GRADE.
- INSTALL 3• ASPHALT CONCRETE OVER 8" CRUSHED ROCK. PAVE AT APPROX. 2% SLOPE TO NEW CURB UNLESS GRADING **PLAN** SHOWS **A** DIFFERENT SLOPE TO MAINTAIN.
- CONSTRUCT PARKING PAD WITH 8" CONCRETE OVER 6" CRUSHED ROCK. OR 3" AC OVER B" ROCK
- SAWCUT EXISTING SURFACING