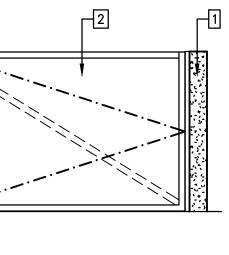

NORTH ELEVATION SCALE: 1/4"=1'-0"

WEST ELEVATION SCALE: 1/4"=1'-0"

SCALE: 1/4"=1'-0"

| Ν | ΟΤ         | E |
|---|------------|---|
|   | <b>•</b> • |   |

- ALL EXCAVATIONS SHALL BE FREE FROM LOOSE DIRT, WATER AND DEBRIS, ROOTS, STUMPS, ETC., BEFORE PLACING CONCRETE.
- 2. ALL WELDS SHALL BE PERFORMED BY CERTIFIED WELDERS. WELDS SHALL BE GROUND SMOOTH.
- 3. <u>CMU INTERIOR:</u>

   a. SMOOTH GROUT ALL INTERIOR JOINTS.
   b. COAT INTERIOR CMU SURFACES WITH 16 MIL MINIMUM SIKAGARD 62 (510) 636-2020.
   c. PAINT INTERIOR CMU SURFACES WITH FINAL COAT OF OFF WHITE EPOXY (WASHABLE) PAINT.
- 4. EXTERIOR COLOR:
   1 CAFE AU LAIT (URETHANE SEMI GLOSS) A4W-D80069
   2 NUTMEG (URETHANE SEMI GLOSS) A4W-D80070