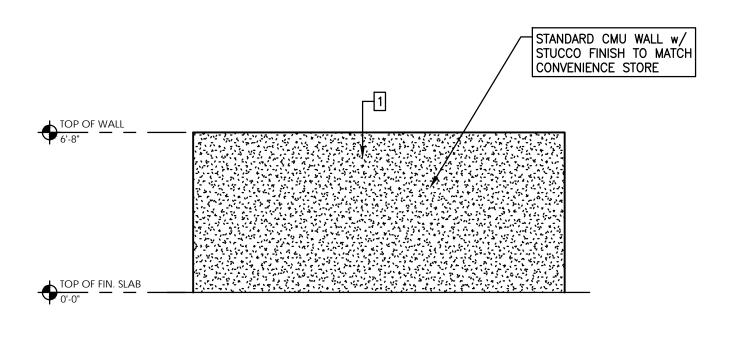

NORTH ELEVATION SCALE: 1/4"=1'-0"

WEST ELEVATION SCALE: 1/4"=1'-0"

SCALE: 1/4"=1'-0"

| Ν | ΟΤ         | E |
|---|------------|---|
|   | <b>•</b> • |   |

- ALL EXCAVATIONS SHALL BE FREE FROM LOOSE DIRT, WATER AND DEBRIS, ROOTS, STUMPS, ETC., BEFORE PLACING CONCRETE.
- 2. ALL WELDS SHALL BE PERFORMED BY CERTIFIED WELDERS. WELDS SHALL BE GROUND SMOOTH.
- 3. <u>CMU INTERIOR:</u>

   a. SMOOTH GROUT ALL INTERIOR JOINTS.
   b. COAT INTERIOR CMU SURFACES WITH 16 MIL MINIMUM SIKAGARD 62 (510) 636-2020.
   c. PAINT INTERIOR CMU SURFACES WITH FINAL COAT OF OFF WHITE EPOXY (WASHABLE) PAINT.
- 4. EXTERIOR COLOR:
   1 CAFE AU LAIT (URETHANE SEMI GLOSS) A4W-D80069
   2 NUTMEG (URETHANE SEMI GLOSS) A4W-D80070