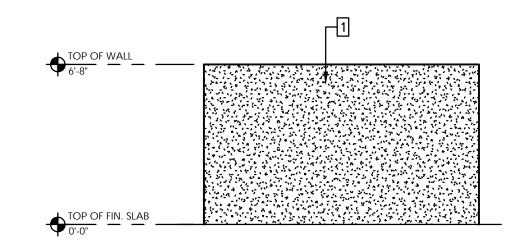

NORTH ELEVATION SCALE: 1/4"=1'-0"

WEST ELEVATION SCALE: 1/4"=1'-0"

SCALE: 1/4"=1'-0"

| Ν | ΟΤ         | E |
|---|------------|---|
|   | <b>•</b> • |   |

- ALL EXCAVATIONS SHALL BE FREE FROM LOOSE DIRT, WATER AND DEBRIS, ROOTS, STUMPS, ETC., BEFORE PLACING CONCRETE.
- 2. ALL WELDS SHALL BE PERFORMED BY CERTIFIED WELDERS. WELDS SHALL BE GROUND SMOOTH.
- 3. <u>CMU INTERIOR:</u>

   a. SMOOTH GROUT ALL INTERIOR JOINTS.
   b. COAT INTERIOR CMU SURFACES WITH 16 MIL MINIMUM SIKAGARD 62 (510) 636-2020.
   c. PAINT INTERIOR CMU SURFACES WITH FINAL COAT OF OFF WHITE EPOXY (WASHABLE) PAINT.
- 4. EXTERIOR COLOR:
   1 CAFE AU LAIT (URETHANE SEMI GLOSS) A4W-D80069
   2 NUTMEG (URETHANE SEMI GLOSS) A4W-D80070