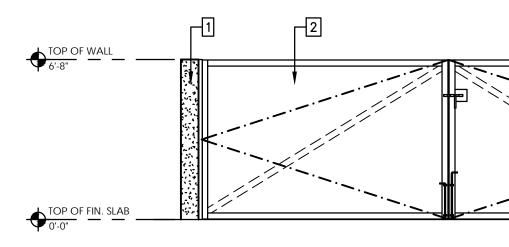

NORTH ELEVATION SCALE: 1/4"=1'-0"

WEST ELEVATION SCALE: 1/4"=1'-0"

SCALE: 1/4"=1'-0"

| Ν | ΟΤ         | E |
|---|------------|---|
|   | <b>•</b> • |   |

- ALL EXCAVATIONS SHALL BE FREE FROM LOOSE DIRT, WATER AND DEBRIS, ROOTS, STUMPS, ETC., BEFORE PLACING CONCRETE.
- 2. ALL WELDS SHALL BE PERFORMED BY CERTIFIED WELDERS. WELDS SHALL BE GROUND SMOOTH.
- 3. <u>CMU INTERIOR:</u>

   a. SMOOTH GROUT ALL INTERIOR JOINTS.
   b. COAT INTERIOR CMU SURFACES WITH 16 MIL MINIMUM SIKAGARD 62 (510) 636-2020.
   c. PAINT INTERIOR CMU SURFACES WITH FINAL COAT OF OFF WHITE EPOXY (WASHABLE) PAINT.
- 4. EXTERIOR COLOR:
   1 CAFE AU LAIT (URETHANE SEMI GLOSS) A4W-D80069
   2 NUTMEG (URETHANE SEMI GLOSS) A4W-D80070