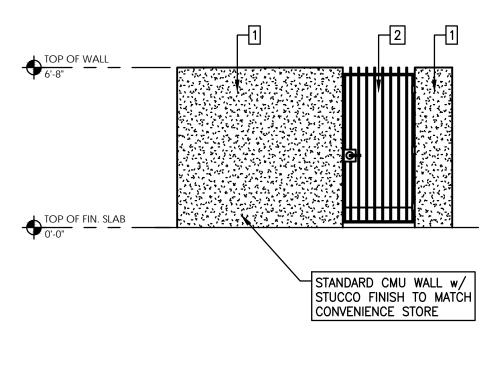

NORTH ELEVATION SCALE: 1/4"=1'-0"

WEST ELEVATION SCALE: 1/4"=1'-0"

SCALE: 1/4"=1'-0"

| Ν | ΟΤ         | E |
|---|------------|---|
|   | <b>•</b> • |   |

- ALL EXCAVATIONS SHALL BE FREE FROM LOOSE DIRT, WATER AND DEBRIS, ROOTS, STUMPS, ETC., BEFORE PLACING CONCRETE.
- 2. ALL WELDS SHALL BE PERFORMED BY CERTIFIED WELDERS. WELDS SHALL BE GROUND SMOOTH.
- 3. <u>CMU INTERIOR:</u>

   a. SMOOTH GROUT ALL INTERIOR JOINTS.
   b. COAT INTERIOR CMU SURFACES WITH 16 MIL MINIMUM SIKAGARD 62 (510) 636-2020.
   c. PAINT INTERIOR CMU SURFACES WITH FINAL COAT OF OFF WHITE EPOXY (WASHABLE) PAINT.
- 4. EXTERIOR COLOR:
   1 CAFE AU LAIT (URETHANE SEMI GLOSS) A4W-D80069
   2 NUTMEG (URETHANE SEMI GLOSS) A4W-D80070