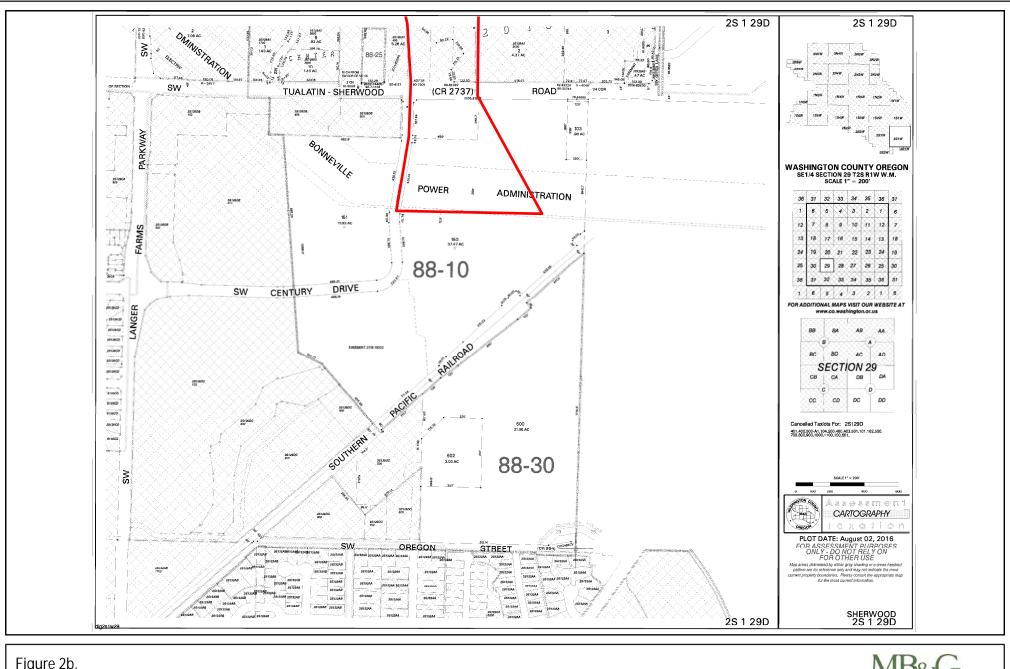

**State Land Board** 

City of Sherwood Attn: Bob Galati, PE 22580 SW Pine St Sherwood, OR 97140

Kate Brown Governor

Bev Clarno Secretary of State

Re: WD # 2019-0535 **Approved** (See Corrected Letter Dated 12-18-2019) Wetland Delineation Report for the Rock Creek Sanitary Trunk Upsizing Project; Washington County; T2S R1W S29A TLs 100, 300, 301, 400, 2900, 3000, and 3200 (Portions); S29D TL150 and ROWs for SW Tualatin-Sherwood RD and SW Century DR. (Portions); RGL 1758; City of Sherwood Local Wetlands Inventory, Wetlands R-1, R-2, R-3, R-5, R-6