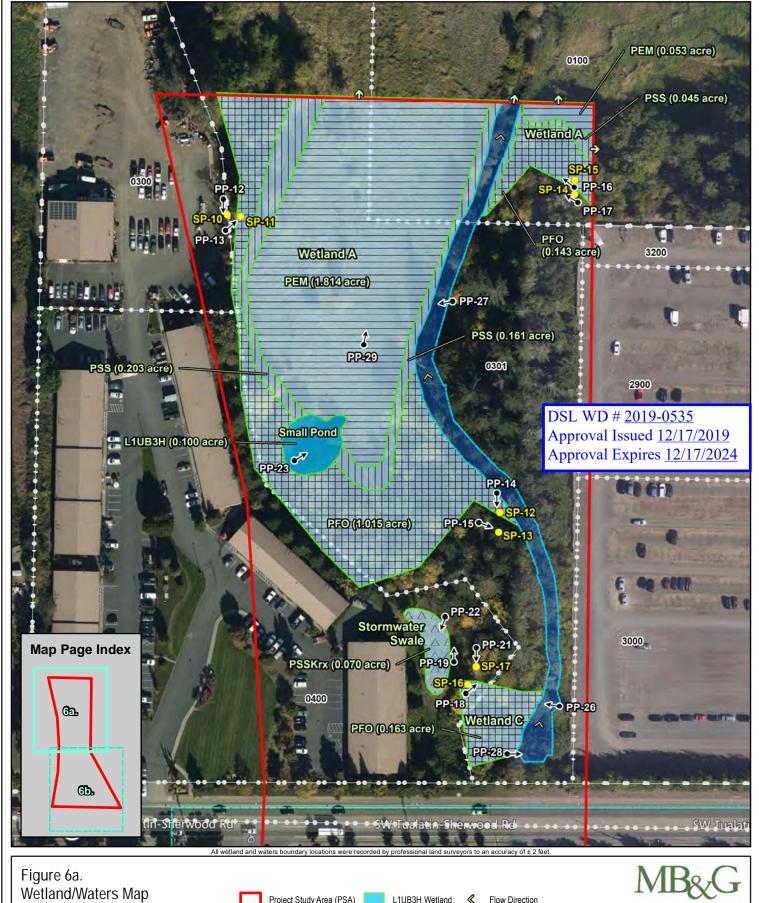

Tobias Read State Treasurer

Dear Mr. Galati:

The Department of State Lands has reviewed the wetland delineation report prepared by Mason, Bruce & Girard, Inc. for the site referenced above. Please note that the study area includes only a portion of the tax lots described above (see the attached maps). Based upon the information presented in the report, and additional information submitted upon request, we concur with the wetland and waterway boundaries as mapped in revised Figures 6a and 6b of the report. Please replace all copies of the preliminary wetland maps with these final Department-approved maps.

Within the study area, 3 wetlands (Wetland A to C, totaling approximately 6.68 acres), Rock Creek, a Small Pond, Stormwater Pond and Stormwater Swale were identified. The wetlands, Rock Creek, Small Pond and Stormwater Swale are subject to the permit requirements of the state Removal-Fill Law. Normally, a state permit is required for cumulative fill or annual excavation of 50 cubic yards or more in wetlands or below the ordinary high-water line (OHWL) of the waterway (or the 2-year recurrence interval flood elevation if OHWL cannot be determined). However, Rock Creek is an essential salmonid stream. Therefore, fill or removal of any amount of material below its OHWL or within hydrologically connected wetlands (Wetland A, B, or C) may require a state permit. In addition, Wetland B and a portion of the surrounding uplands are part of a compensatory wetland mitigation (CWM) area (RGL 1758). Any ground disturbance within a CWM area may require a permit and additional mitigation. The Stormwater Pond identified on Figure 6b is exempt per OAR 141-085-0515(7).