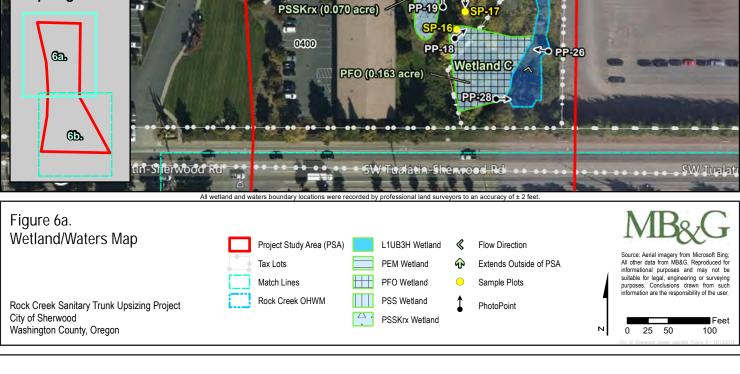

Tobias Read State Treasurer

Dear Mr. Galati:

The Department of State Lands has reviewed the wetland delineation report prepared by Mason, Bruce & Girard, Inc. for the site referenced above. Please note that the study area includes only a portion of the tax lots described above (see the attached maps). Based upon the information presented in the report, and additional information submitted upon request, we concur with the wetland and waterway boundaries as mapped in revised Figures 6a and 6b of the report. Please replace all copies of the preliminary wetland maps with these final Department-approved maps.

Within the study area, 3 wetlands (Wetland A to C, totaling approximately 6.68 acres), Rock Creek, a Small Pond, Stormwater Pond and Stormwater Swale were identified. The wetlands, Rock Creek, Small Pond and Stormwater Swale are subject to the permit requirements of the state Removal-Fill Law. Normally, a state permit is required for cumulative fill or annual excavation of 50 cubic yards or more in wetlands or below the ordinary high-water line (OHWL) of the waterway (or the 2-year recurrence interval flood elevation if OHWL cannot be determined). However, Rock Creek is an essential salmonid stream. Therefore, fill or removal of any amount of material below its OHWL or within hydrologically connected wetlands (Wetland A, B, or C) may require a state permit. In addition, Wetland B and a portion of the surrounding uplands are part of a compensatory wetland mitigation (CWM) area (RGL 1758). Any ground disturbance within a CWM area may require a permit and additional mitigation. The Stormwater Pond identified on Figure 6b is exempt per OAR 141-085-0515(7).