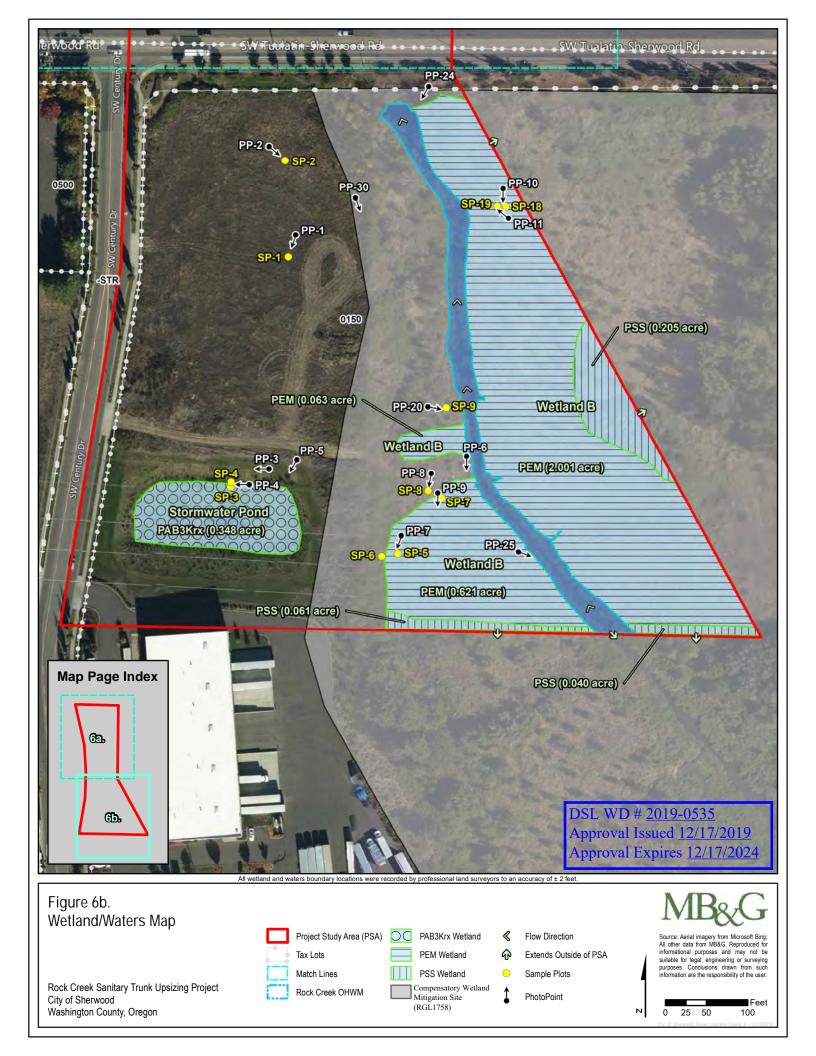

Tobias Read State Treasurer

Dear Mr. Galati:

The Department of State Lands has reviewed the wetland delineation report prepared by Mason, Bruce & Girard, Inc. for the site referenced above. Please note that the study area includes only a portion of the tax lots described above (see the attached maps). Based upon the information presented in the report, and additional information submitted upon request, we concur with the wetland and waterway boundaries as mapped in revised Figures 6a and 6b of the report. Please replace all copies of the preliminary wetland maps with these final Department-approved maps.

Within the study area, 3 wetlands (Wetland A to C, totaling approximately 6.68 acres), Rock Creek, a Small Pond, Stormwater Pond and Stormwater Swale were identified. The wetlands, Rock Creek, Small Pond and Stormwater Swale are subject to the permit requirements of the state Removal-Fill Law. Normally, a state permit is required for cumulative fill or annual excavation of 50 cubic yards or more in wetlands or below the ordinary high-water line (OHWL) of the waterway (or the 2-year recurrence interval flood elevation if OHWL cannot be determined). However, Rock Creek is an essential salmonid stream. Therefore, fill or removal of any amount of material below its OHWL or within hydrologically connected wetlands (Wetland A, B, or C) may require a state permit. In addition, Wetland B and a portion of the surrounding uplands are part of a compensatory wetland mitigation (CWM) area (RGL 1758). Any ground disturbance within a CWM area may require a permit and additional mitigation. The Stormwater Pond identified on Figure 6b is exempt per OAR 141-085-0515(7).