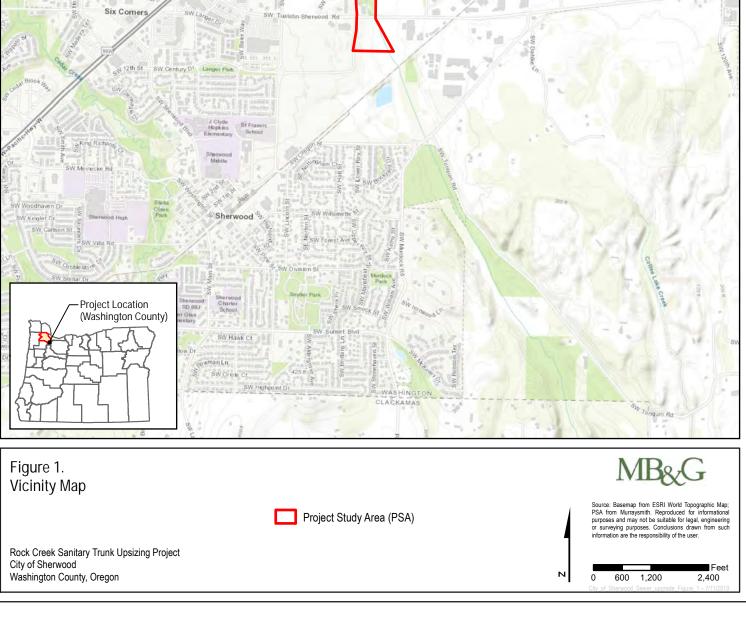

Re: WD # 2019-0535 Correction Approved

Wetland Delineation Report for the Rock Creek Sanitary Trunk Upsizing Project; Washington County; T2S R1W S29A TLs 100, 300, 301, 400, 2900, 3000, and 3200 (Portions); S29D TL150 and ROWs for SW Tualatin-Sherwood RD and SW Century DR. (Portions); RGL 1758; City of Sherwood Local Wetlands Inventory,

**State Land Board** 

City of Sherwood Attn: Bob Galati, PE 22580 SW Pine St Sherwood, OR 97140

Kate Brown Governor

Bev Clarno Secretary of State

Re: WD # 2019-0535 **Approved** (See Corrected Letter Dated 12-18-2019) Wetland Delineation Report for the Rock Creek Sanitary Trunk Upsizing Project; Washington County; T2S R1W S29A TLs 100, 300, 301, 400, 2900, 3000, and 3200 (Portions); S29D TL150 and ROWs for SW Tualatin-Sherwood RD and SW Century DR. (Portions); RGL 1758; City of Sherwood Local Wetlands Inventory, Wetlands R-1, R-2, R-3, R-5, R-6