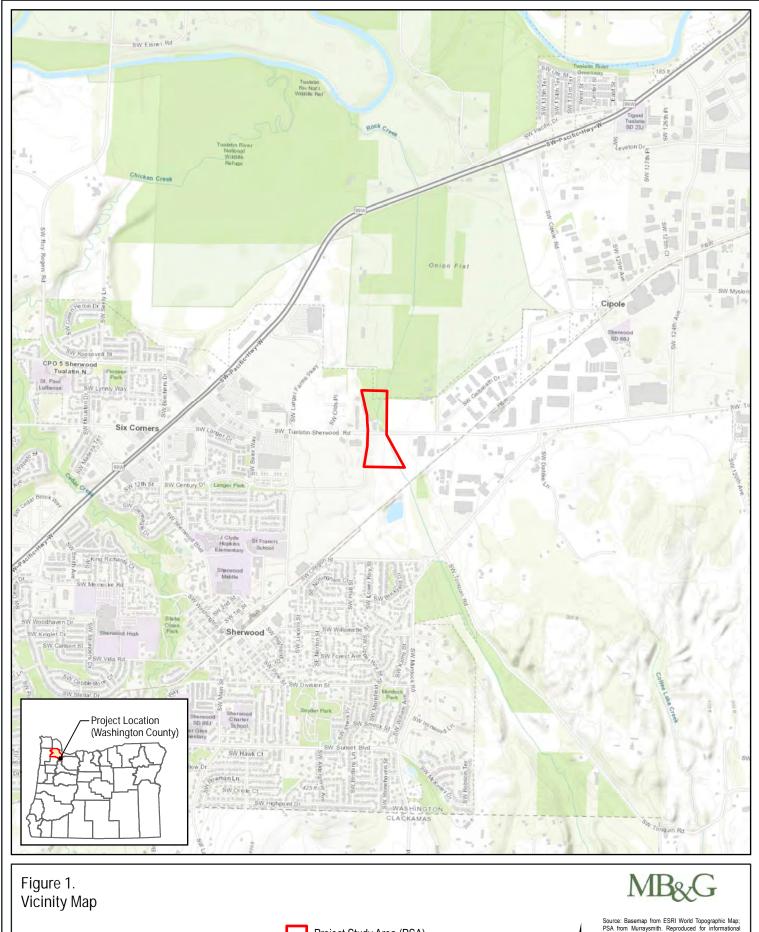

Re: WD # 2019-0535 Correction Approved

Wetland Delineation Report for the Rock Creek Sanitary Trunk Upsizing Project; Washington County; T2S R1W S29A TLs 100, 300, 301, 400, 2900, 3000, and 3200 (Portions); S29D TL150 and ROWs for SW Tualatin-Sherwood RD and SW Century DR. (Portions); RGL 1758; City of Sherwood Local Wetlands Inventory,

**State Land Board** 

City of Sherwood Attn: Bob Galati, PE 22580 SW Pine St Sherwood, OR 97140

Kate Brown Governor

Bev Clarno Secretary of State

Re: WD # 2019-0535 **Approved** (See Corrected Letter Dated 12-18-2019) Wetland Delineation Report for the Rock Creek Sanitary Trunk Upsizing Project; Washington County; T2S R1W S29A TLs 100, 300, 301, 400, 2900, 3000, and 3200 (Portions); S29D TL150 and ROWs for SW Tualatin-Sherwood RD and SW Century DR. (Portions); RGL 1758; City of Sherwood Local Wetlands Inventory, Wetlands R-1, R-2, R-3, R-5, R-6