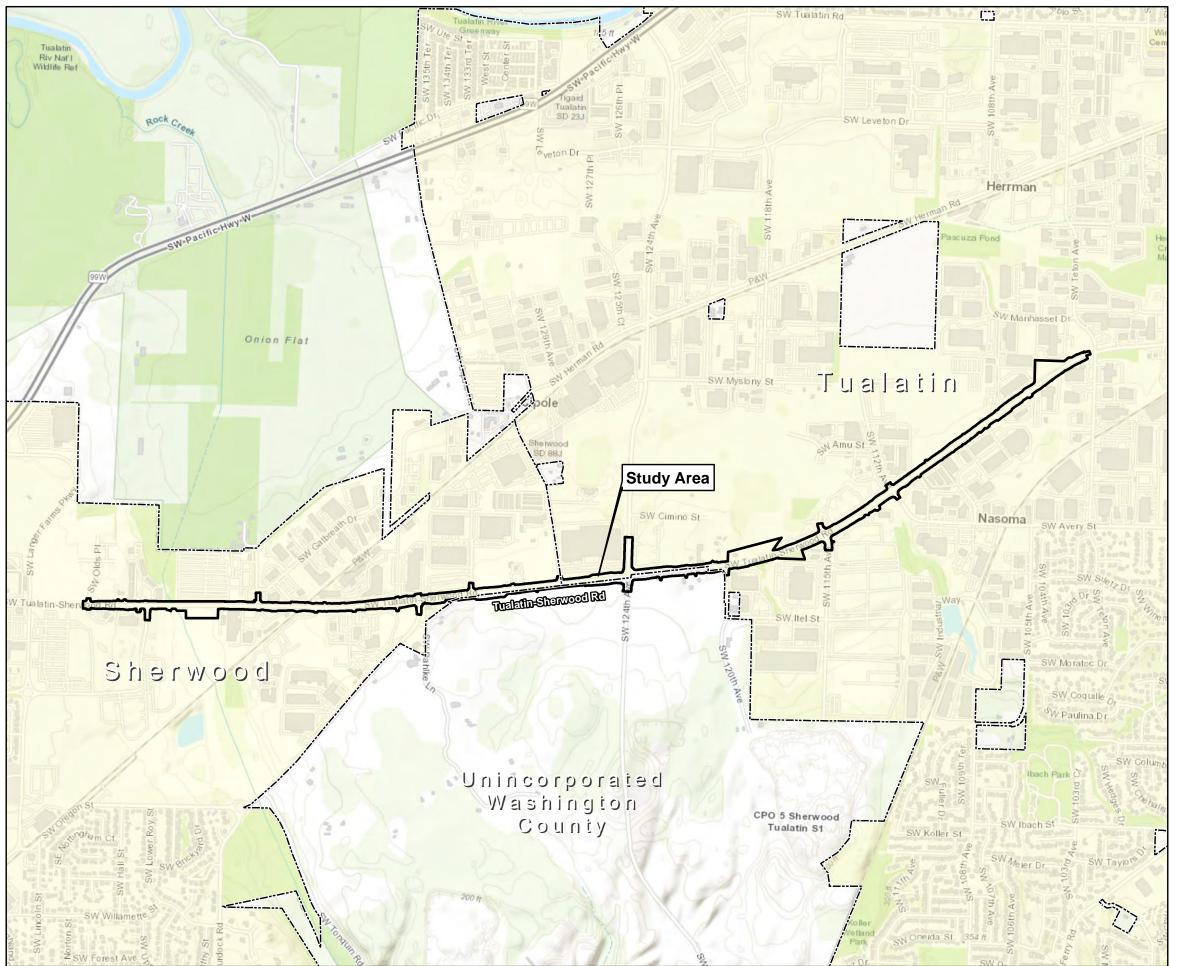

Kate Brown Governor

Re: WD # 2020-0201 **Approved** 

Shemia Fagan Secretary of State

Delineation Report for SW Tualatin-Sherwood Road Improvements Washington County; T2S R1W S22, S23, S26, S27, S28 and S29, Includes Portions of Multiple Tax Maps, Tax Lots and ROWs

Tobias Read State Treasurer

APP # 62666, RGL #1758

City of Tualatin Local Wetland Inventory W-24, W-33, W-34

City of Sherwood Local Wetland Inventory R-4

Dear Mr. Meier:

The Department of State Lands has reviewed the wetland delineation report prepared by David Evans and Associates Inc. for the site referenced above. Please note that the study area includes only a portion of the tax lots described above (see the attached maps). Based upon the information presented in the report, and additional information submitted upon request, we concur with the wetland and waterway boundaries as mapped in revised Figure 6, Sheet 1 through 10 of the report. Please replace all copies of the preliminary wetland maps with these final Department-approved maps.

Within the study area, 3 wetlands (Wetland A, B and C, totaling approximately 0.72 acres), 2 streams (Stream A and B), one compensatory wetland mitigation (CWM) site (RGL #1758), 2 swales (Swale B and a Stormwater Swale), 2 water quality swales (WQ Swale A and C), and 6 ditches (D-1 through D-6) were identified. The wetlands, streams, CWM site, Swale B, the Stormwater Swale, WQ Swale A, and Ditches D-1 and D-2 are subject to the permit requirements of the state Removal-Fill Law. Normally, a state permit is required for cumulative fill or annual excavation of 50 cubic yards or more in wetlands or below the ordinary high-water line (OHWL) of the waterway (or the 2-year recurrence interval flood elevation if OHWL cannot be determined). However, because Wetland A and the Stormwater Swale as shown on Figure 6, Sheet 1 and 2 are included within a larger area identified as CWM site (RGL #1758), any impact within this area may require a permit. In addition, Swale C is exempt per OAR 141-085-0515(7), and the remaining ditches (Ditch 3, 4, 5, and 6) are exempt per OAR 141-085-0515(10).