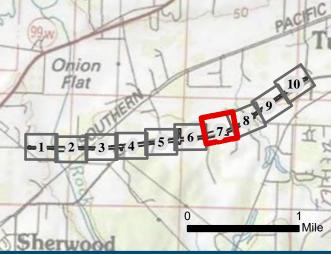

Kate Brown Governor

Re: WD # 2020-0201 **Approved** 

Shemia Fagan Secretary of State

Delineation Report for SW Tualatin-Sherwood Road Improvements Washington County; T2S R1W S22, S23, S26, S27, S28 and S29, Includes Portions of Multiple Tax Maps, Tax Lots and ROWs

Within the study area, 3 wetlands (Wetland A, B and C, totaling approximately 0.72 acres), 2 streams (Stream A and B), one compensatory wetland mitigation (CWM) site (RGL #1758), 2 swales (Swale B and a Stormwater Swale), 2 water quality swales (WQ Swale A and C), and 6 ditches (D-1 through D-6) were identified. The wetlands, streams, CWM site, Swale B, the Stormwater Swale, WQ Swale A, and Ditches D-1 and D-2 are subject to the permit requirements of the state Removal-Fill Law. Normally, a state permit is required for cumulative fill or annual excavation of 50 cubic yards or more in wetlands or below the ordinary high-water line (OHWL) of the waterway (or the 2-year recurrence interval flood elevation if OHWL cannot be determined). However, because Wetland A and the Stormwater Swale as shown on Figure 6, Sheet 1 and 2 are included within a larger area identified as CWM site (RGL #1758), any impact within this area may require a permit. In addition, Swale C is exempt per OAR 141-085-0515(7), and the remaining ditches (Ditch 3, 4, 5, and 6) are exempt per OAR 141-085-0515(10).