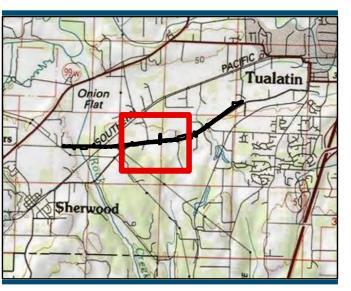

Kate Brown Governor

Re: WD # 2020-0201 **Approved** 

Shemia Fagan Secretary of State

Delineation Report for SW Tualatin-Sherwood Road Improvements Washington County; T2S R1W S22, S23, S26, S27, S28 and S29, Includes Portions of Multiple Tax Maps, Tax Lots and ROWs

Tobias Read State Treasurer

APP # 62666, RGL #1758

City of Tualatin Local Wetland Inventory W-24, W-33, W-34

City of Sherwood Local Wetland Inventory R-4

Dear Mr. Meier:

The Department of State Lands has reviewed the wetland delineation report prepared by David Evans and Associates Inc. for the site referenced above. Please note that the study area includes only a portion of the tax lots described above (see the attached maps). Based upon the information presented in the report, and additional information submitted upon request, we concur with the wetland and waterway boundaries as mapped in revised Figure 6, Sheet 1 through 10 of the report. Please replace all copies of the preliminary wetland maps with these final Department-approved maps.

Within the study area, 3 wetlands (Wetland A, B and C, totaling approximately 0.72 acres), 2 streams (Stream A and B), one compensatory wetland mitigation (CWM) site (RGL #1758), 2 swales (Swale B and a Stormwater Swale), 2 water quality swales (WQ Swale A and C), and 6 ditches (D-1 through D-6) were identified. The wetlands, streams, CWM site, Swale B, the Stormwater Swale, WQ Swale A, and Ditches D-1 and D-2 are subject to the permit requirements of the state Removal-Fill Law. Normally, a state permit is required for cumulative fill or annual excavation of 50 cubic yards or more in wetlands or below the ordinary high-water line (OHWL) of the waterway (or the 2-year recurrence interval flood elevation if OHWL cannot be determined). However, because Wetland A and the Stormwater Swale as shown on Figure 6, Sheet 1 and 2 are included within a larger area identified as CWM site (RGL #1758), any impact within this area may require a permit. In addition, Swale C is exempt per OAR 141-085-0515(7), and the remaining ditches (Ditch 3, 4, 5, and 6) are exempt per OAR 141-085-0515(10).