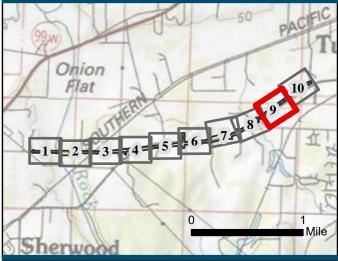

Within the study area, 3 wetlands (Wetland A, B and C, totaling approximately 0.72 acres), 2 streams (Stream A and B), one compensatory wetland mitigation (CWM) site (RGL #1758), 2 swales (Swale B and a Stormwater Swale), 2 water quality swales (WQ Swale A and C), and 6 ditches (D-1 through D-6) were identified. The wetlands, streams, CWM site, Swale B, the Stormwater Swale, WQ Swale A, and Ditches D-1 and D-2 are subject to the permit requirements of the state Removal-Fill Law. Normally, a state permit is required for cumulative fill or annual excavation of 50 cubic yards or more in wetlands or below the ordinary high-water line (OHWL) of the waterway (or the 2-year recurrence interval flood elevation if OHWL cannot be determined). However, because Wetland A and the Stormwater Swale as shown on Figure 6, Sheet 1 and 2 are included within a larger area identified as CWM site (RGL #1758), any impact within this area may require a permit. In addition, Swale C is exempt per OAR 141-085-0515(7), and the remaining ditches (Ditch 3, 4, 5, and 6) are exempt per OAR 141-085-0515(10).