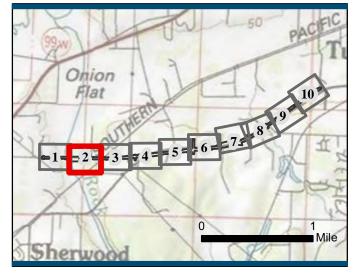

Tobias Read State Treasurer

APP # 62666, RGL #1758

City of Tualatin Local Wetland Inventory W-24, W-33, W-34

City of Sherwood Local Wetland Inventory R-4

Dear Mr. Meier:

The Department of State Lands has reviewed the wetland delineation report prepared by David Evans and Associates Inc. for the site referenced above. Please note that the study area includes only a portion of the tax lots described above (see the attached maps). Based upon the information presented in the report, and additional information submitted upon request, we concur with the wetland and waterway boundaries as mapped in revised Figure 6, Sheet 1 through 10 of the report. Please replace all copies of the preliminary wetland maps with these final Department-approved maps.

Within the study area, 3 wetlands (Wetland A, B and C, totaling approximately 0.72 acres), 2 streams (Stream A and B), one compensatory wetland mitigation (CWM) site (RGL #1758), 2 swales (Swale B and a Stormwater Swale), 2 water quality swales (WQ Swale A and C), and 6 ditches (D-1 through D-6) were identified. The wetlands, streams, CWM site, Swale B, the Stormwater Swale, WQ Swale A, and Ditches D-1 and D-2 are subject to the permit requirements of the state Removal-Fill Law. Normally, a state permit is required for cumulative fill or annual excavation of 50 cubic yards or more in wetlands or below the ordinary high-water line (OHWL) of the waterway (or the 2-year recurrence interval flood elevation if OHWL cannot be determined). However, because Wetland A and the Stormwater Swale as shown on Figure 6, Sheet 1 and 2 are included within a larger area identified as CWM site (RGL #1758), any impact within this area may require a permit. In addition, Swale C is exempt per OAR 141-085-0515(7), and the remaining ditches (Ditch 3, 4, 5, and 6) are exempt per OAR 141-085-0515(10).