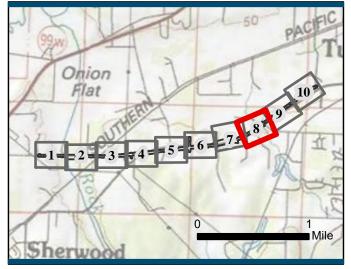

Tobias Read State Treasurer

APP # 62666, RGL #1758

City of Tualatin Local Wetland Inventory W-24, W-33, W-34

City of Sherwood Local Wetland Inventory R-4

Dear Mr. Meier:

The Department of State Lands has reviewed the wetland delineation report prepared by David Evans and Associates Inc. for the site referenced above. Please note that the study area includes only a portion of the tax lots described above (see the attached maps). Based upon the information presented in the report, and additional information submitted upon request, we concur with the wetland and waterway boundaries as mapped in revised Figure 6, Sheet 1 through 10 of the report. Please replace all copies of the preliminary wetland maps with these final Department-approved maps.

Within the study area, 3 wetlands (Wetland A, B and C, totaling approximately 0.72 acres), 2 streams (Stream A and B), one compensatory wetland mitigation (CWM) site (RGL #1758), 2 swales (Swale B and a Stormwater Swale), 2 water quality swales (WQ Swale A and C), and 6 ditches (D-1 through D-6) were identified. The wetlands, streams, CWM site, Swale B, the Stormwater Swale, WQ Swale A, and Ditches D-1 and D-2 are subject to the permit requirements of the state Removal-Fill Law. Normally, a state permit is required for cumulative fill or annual excavation of 50 cubic yards or more in wetlands or below the ordinary high-water line (OHWL) of the waterway (or the 2-year recurrence interval flood elevation if OHWL cannot be determined). However, because Wetland A and the Stormwater Swale as shown on Figure 6, Sheet 1 and 2 are included within a larger area identified as CWM site (RGL #1758), any impact within this area may require a permit. In addition, Swale C is exempt per OAR 141-085-0515(7), and the remaining ditches (Ditch 3, 4, 5, and 6) are exempt per OAR 141-085-0515(10).