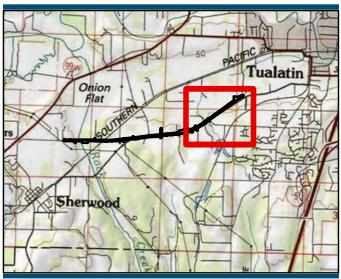

Kate Brown Governor

Re: WD # 2020-0201 **Approved** 

Shemia Fagan Secretary of State

Delineation Report for SW Tualatin-Sherwood Road Improvements Washington County; T2S R1W S22, S23, S26, S27, S28 and S29, Includes Portions of Multiple Tax Maps, Tax Lots and ROWs

Within the study area, 3 wetlands (Wetland A, B and C, totaling approximately 0.72 acres), 2 streams (Stream A and B), one compensatory wetland mitigation (CWM) site (RGL #1758), 2 swales (Swale B and a Stormwater Swale), 2 water quality swales (WQ Swale A and C), and 6 ditches (D-1 through D-6) were identified. The wetlands, streams, CWM site, Swale B, the Stormwater Swale, WQ Swale A, and Ditches D-1 and D-2 are subject to the permit requirements of the state Removal-Fill Law. Normally, a state permit is required for cumulative fill or annual excavation of 50 cubic yards or more in wetlands or below the ordinary high-water line (OHWL) of the waterway (or the 2-year recurrence interval flood elevation if OHWL cannot be determined). However, because Wetland A and the Stormwater Swale as shown on Figure 6, Sheet 1 and 2 are included within a larger area identified as CWM site (RGL #1758), any impact within this area may require a permit. In addition, Swale C is exempt per OAR 141-085-0515(7), and the remaining ditches (Ditch 3, 4, 5, and 6) are exempt per OAR 141-085-0515(10).