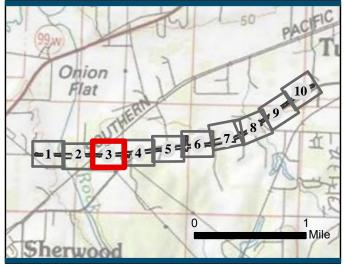

Tobias Read State Treasurer

APP # 62666, RGL #1758

City of Tualatin Local Wetland Inventory W-24, W-33, W-34

City of Sherwood Local Wetland Inventory R-4

Dear Mr. Meier:

The Department of State Lands has reviewed the wetland delineation report prepared by David Evans and Associates Inc. for the site referenced above. Please note that the study area includes only a portion of the tax lots described above (see the attached maps). Based upon the information presented in the report, and additional information submitted upon request, we concur with the wetland and waterway boundaries as mapped in revised Figure 6, Sheet 1 through 10 of the report. Please replace all copies of the preliminary wetland maps with these final Department-approved maps.

Within the study area, 3 wetlands (Wetland A, B and C, totaling approximately 0.72 acres), 2 streams (Stream A and B), one compensatory wetland mitigation (CWM) site (RGL #1758), 2 swales (Swale B and a Stormwater Swale), 2 water quality swales (WQ Swale A and C), and 6 ditches (D-1 through D-6) were identified. The wetlands, streams, CWM site, Swale B, the Stormwater Swale, WQ Swale A, and Ditches D-1 and D-2 are subject to the permit requirements of the state Removal-Fill Law. Normally, a state permit is required for cumulative fill or annual excavation of 50 cubic yards or more in wetlands or below the ordinary high-water line (OHWL) of the waterway (or the 2-year recurrence interval flood elevation if OHWL cannot be determined). However, because Wetland A and the Stormwater Swale as shown on Figure 6, Sheet 1 and 2 are included within a larger area identified as CWM site (RGL #1758), any impact within this area may require a permit. In addition, Swale C is exempt per OAR 141-085-0515(7), and the remaining ditches (Ditch 3, 4, 5, and 6) are exempt per OAR 141-085-0515(10).