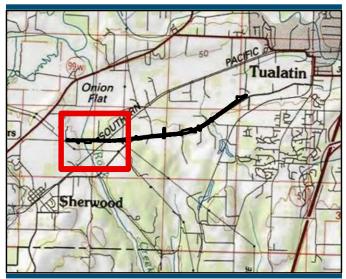

Kate Brown Governor

Re: WD # 2020-0201 **Approved** 

Shemia Fagan Secretary of State

Delineation Report for SW Tualatin-Sherwood Road Improvements Washington County; T2S R1W S22, S23, S26, S27, S28 and S29, Includes Portions of Multiple Tax Maps, Tax Lots and ROWs

Tobias Read State Treasurer

APP # 62666, RGL #1758

City of Tualatin Local Wetland Inventory W-24, W-33, W-34

City of Sherwood Local Wetland Inventory R-4

Dear Mr. Meier:

The Department of State Lands has reviewed the wetland delineation report prepared by David Evans and Associates Inc. for the site referenced above. Please note that the study area includes only a portion of the tax lots described above (see the attached maps). Based upon the information presented in the report, and additional information submitted upon request, we concur with the wetland and waterway boundaries as mapped in revised Figure 6, Sheet 1 through 10 of the report. Please replace all copies of the preliminary wetland maps with these final Department-approved maps.

Within the study area, 3 wetlands (Wetland A, B and C, totaling approximately 0.72 acres), 2 streams (Stream A and B), one compensatory wetland mitigation (CWM) site (RGL #1758), 2 swales (Swale B and a Stormwater Swale), 2 water quality swales (WQ Swale A and C), and 6 ditches (D-1 through D-6) were identified. The wetlands, streams, CWM site, Swale B, the Stormwater Swale, WQ Swale A, and Ditches D-1 and D-2 are subject to the permit requirements of the state Removal-Fill Law. Normally, a state permit is required for cumulative fill or annual excavation of 50 cubic yards or more in wetlands or below the ordinary high-water line (OHWL) of the waterway (or the 2-year recurrence interval flood elevation if OHWL cannot be determined). However, because Wetland A and the Stormwater Swale as shown on Figure 6, Sheet 1 and 2 are included within a larger area identified as CWM site (RGL #1758), any impact within this area may require a permit. In addition, Swale C is exempt per OAR 141-085-0515(7), and the remaining ditches (Ditch 3, 4, 5, and 6) are exempt per OAR 141-085-0515(10).