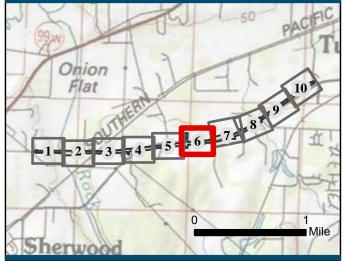

Kate Brown Governor

Re: WD # 2020-0201 **Approved** 

Shemia Fagan Secretary of State

Delineation Report for SW Tualatin-Sherwood Road Improvements Washington County; T2S R1W S22, S23, S26, S27, S28 and S29, Includes Portions of Multiple Tax Maps, Tax Lots and ROWs

Within the study area, 3 wetlands (Wetland A, B and C, totaling approximately 0.72 acres), 2 streams (Stream A and B), one compensatory wetland mitigation (CWM) site (RGL #1758), 2 swales (Swale B and a Stormwater Swale), 2 water quality swales (WQ Swale A and C), and 6 ditches (D-1 through D-6) were identified. The wetlands, streams, CWM site, Swale B, the Stormwater Swale, WQ Swale A, and Ditches D-1 and D-2 are subject to the permit requirements of the state Removal-Fill Law. Normally, a state permit is required for cumulative fill or annual excavation of 50 cubic yards or more in wetlands or below the ordinary high-water line (OHWL) of the waterway (or the 2-year recurrence interval flood elevation if OHWL cannot be determined). However, because Wetland A and the Stormwater Swale as shown on Figure 6, Sheet 1 and 2 are included within a larger area identified as CWM site (RGL #1758), any impact within this area may require a permit. In addition, Swale C is exempt per OAR 141-085-0515(7), and the remaining ditches (Ditch 3, 4, 5, and 6) are exempt per OAR 141-085-0515(10).