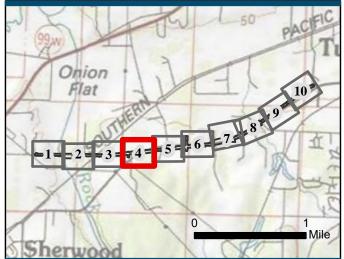

Kate Brown Governor

Re: WD # 2020-0201 **Approved** 

Shemia Fagan Secretary of State

Delineation Report for SW Tualatin-Sherwood Road Improvements Washington County; T2S R1W S22, S23, S26, S27, S28 and S29, Includes Portions of Multiple Tax Maps, Tax Lots and ROWs

Within the study area, 3 wetlands (Wetland A, B and C, totaling approximately 0.72 acres), 2 streams (Stream A and B), one compensatory wetland mitigation (CWM) site (RGL #1758), 2 swales (Swale B and a Stormwater Swale), 2 water quality swales (WQ Swale A and C), and 6 ditches (D-1 through D-6) were identified. The wetlands, streams, CWM site, Swale B, the Stormwater Swale, WQ Swale A, and Ditches D-1 and D-2 are subject to the permit requirements of the state Removal-Fill Law. Normally, a state permit is required for cumulative fill or annual excavation of 50 cubic yards or more in wetlands or below the ordinary high-water line (OHWL) of the waterway (or the 2-year recurrence interval flood elevation if OHWL cannot be determined). However, because Wetland A and the Stormwater Swale as shown on Figure 6, Sheet 1 and 2 are included within a larger area identified as CWM site (RGL #1758), any impact within this area may require a permit. In addition, Swale C is exempt per OAR 141-085-0515(7), and the remaining ditches (Ditch 3, 4, 5, and 6) are exempt per OAR 141-085-0515(10).