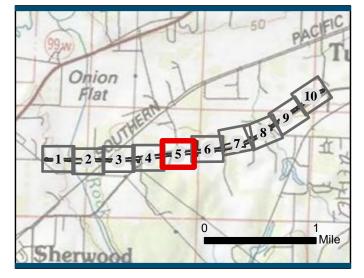

Within the study area, 3 wetlands (Wetland A, B and C, totaling approximately 0.72 acres), 2 streams (Stream A and B), one compensatory wetland mitigation (CWM) site (RGL #1758), 2 swales (Swale B and a Stormwater Swale), 2 water quality swales (WQ Swale A and C), and 6 ditches (D-1 through D-6) were identified. The wetlands, streams, CWM site, Swale B, the Stormwater Swale, WQ Swale A, and Ditches D-1 and D-2 are subject to the permit requirements of the state Removal-Fill Law. Normally, a state permit is required for cumulative fill or annual excavation of 50 cubic yards or more in wetlands or below the ordinary high-water line (OHWL) of the waterway (or the 2-year recurrence interval flood elevation if OHWL cannot be determined). However, because Wetland A and the Stormwater Swale as shown on Figure 6, Sheet 1 and 2 are included within a larger area identified as CWM site (RGL #1758), any impact within this area may require a permit. In addition, Swale C is exempt per OAR 141-085-0515(7), and the remaining ditches (Ditch 3, 4, 5, and 6) are exempt per OAR 141-085-0515(10).