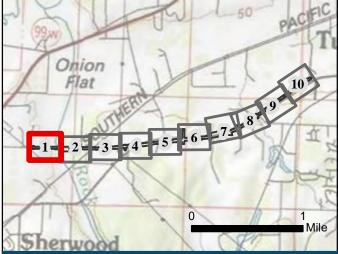

Kate Brown Governor

Re: WD # 2020-0201 **Approved** 

Shemia Fagan Secretary of State

Delineation Report for SW Tualatin-Sherwood Road Improvements Washington County; T2S R1W S22, S23, S26, S27, S28 and S29, Includes Portions of Multiple Tax Maps, Tax Lots and ROWs

Within the study area, 3 wetlands (Wetland A, B and C, totaling approximately 0.72 acres), 2 streams (Stream A and B), one compensatory wetland mitigation (CWM) site (RGL #1758), 2 swales (Swale B and a Stormwater Swale), 2 water quality swales (WQ Swale A and C), and 6 ditches (D-1 through D-6) were identified. The wetlands, streams, CWM site, Swale B, the Stormwater Swale, WQ Swale A, and Ditches D-1 and D-2 are subject to the permit requirements of the state Removal-Fill Law. Normally, a state permit is required for cumulative fill or annual excavation of 50 cubic yards or more in wetlands or below the ordinary high-water line (OHWL) of the waterway (or the 2-year recurrence interval flood elevation if OHWL cannot be determined). However, because Wetland A and the Stormwater Swale as shown on Figure 6, Sheet 1 and 2 are included within a larger area identified as CWM site (RGL #1758), any impact within this area may require a permit. In addition, Swale C is exempt per OAR 141-085-0515(7), and the remaining ditches (Ditch 3, 4, 5, and 6) are exempt per OAR 141-085-0515(10).