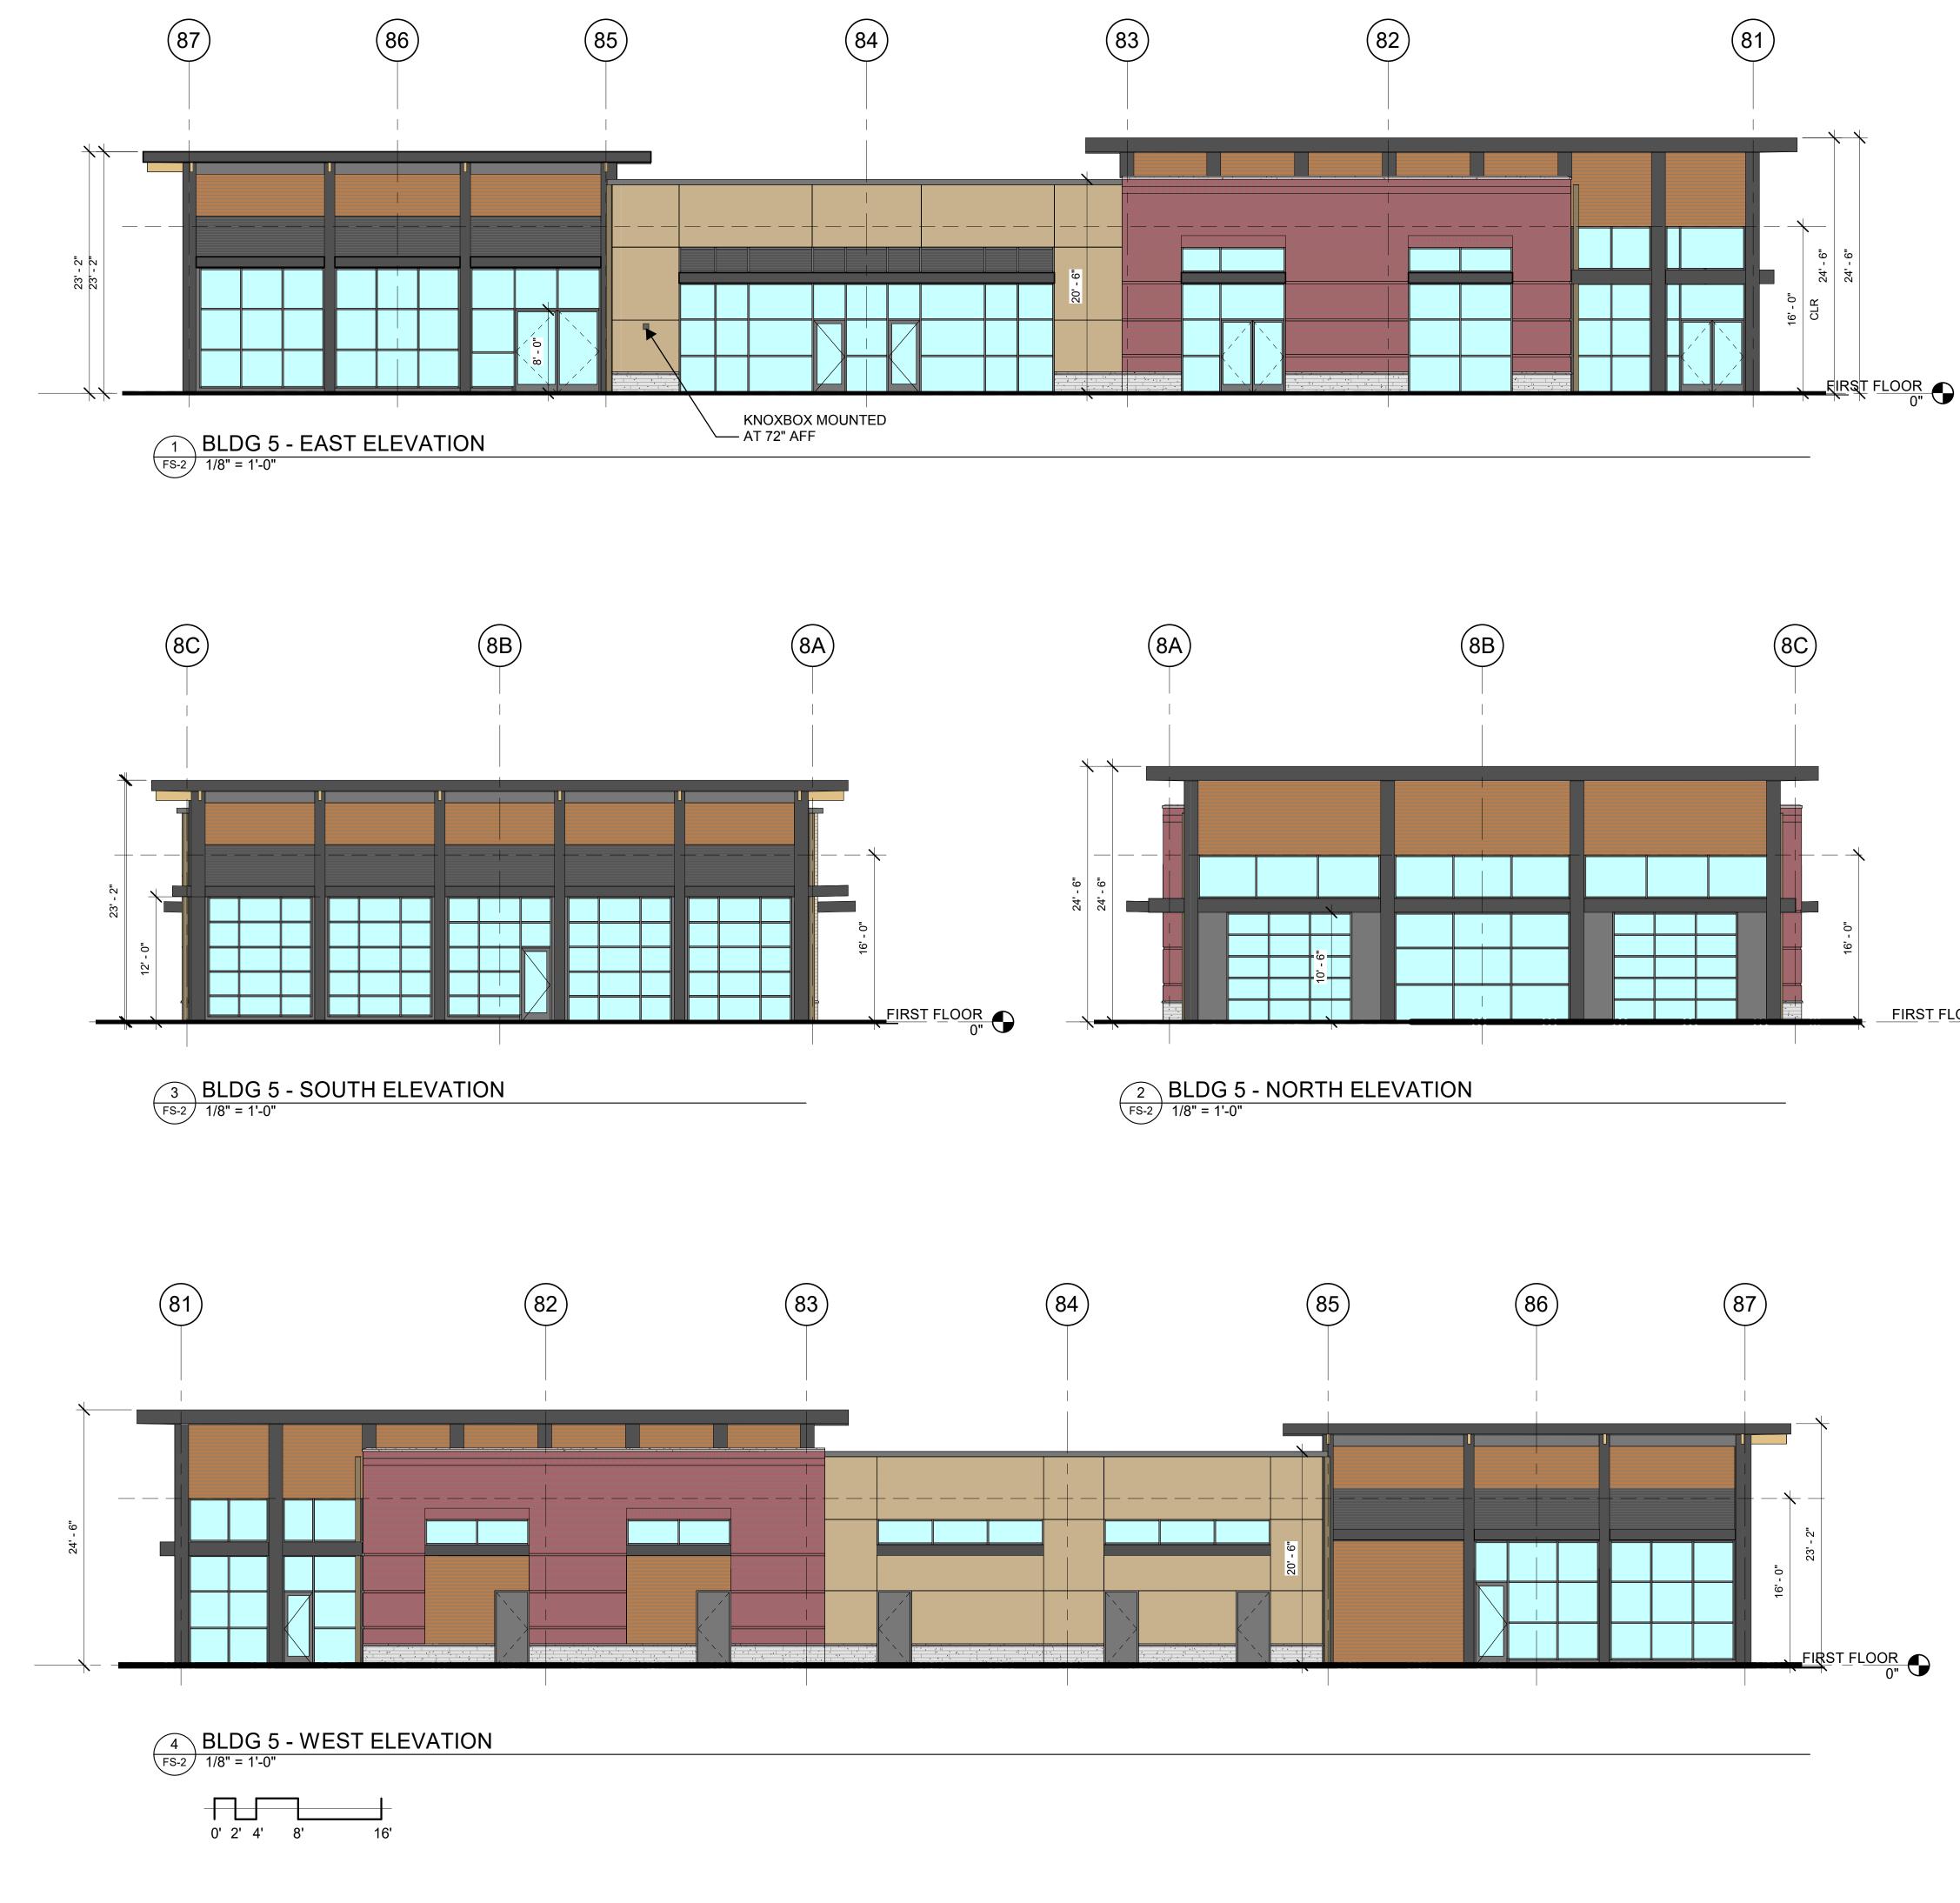

### SYMBOLS LEGEND

| KEYNOTE  | 0     |
|----------|-------|
| GRIDLINE | <br>0 |

(i)

WINDOW TYPE, SEE A5.1

## MATERIAL SCHEDULE

EF-1: PAINTED SHEET METAL, BLACK

EF-2: ANODIZED ALUMINUM/SHEET METAL, CHARCOAL

EF-3: GLAZING, CLEAR

EF-4: BRICK VENEER

EF-5: SHIPLAP WOOD SCREEN

EF-6: CLAPBOARD SLIDING, TOUGUE AND GROVE SIDING

EF-7: PRECAST BOARD-FORM CONCRETE

EF-8: EXPOSED MASONRY, BLEND

EF-9: METAL PANEL SYSTEM, BRONZE

RF-01: STANDING SEAM METAL ROOF, GRAY

RF-02: SYNTHETIC SLATE ROOF, GRAY

## **GLAZING CALCULATIONS**

NORTH ELEVATION TOTAL AREA: GLAZING AREA: PERCENTAGE:

EAST ELEVATION TOTAL AREA: GLAZING AREA: PERCENTAGE: <u>SOUTH ELEVATION</u> TOTAL AREA:

GLAZING AREA: PERCENTAGE:

WEST ELEVATION TOTAL AREA: GLAZING AREA: PERCENTAGE:

3,470 SF 1,285 SF 37% 1,380 SF 583 SF 42.3%

1,410 SF 645 SF

45.7%

3,475 SF 695 SF 20%

TVFR Permit #2022-0115

**Portland, OR** 503.224.9560 Vancouver, WA 360.695.7879 **Seattle, WA** 206.749.9993 www.mcknze.com

BLDG 5 -**ELEVATIONS** 

DRAWN BY: TJK

CHECKED BY: Checker

SHEET

<sup>JOB NO.</sup> **2200393.00** 

**DESIGN REVIEW 09/28/2022** 

Autodesk Docs://TSIP - Phase 3/393-TSIP Phase 3-V22-B.rvt 9/22/2022 5:00:47 PM As indicated