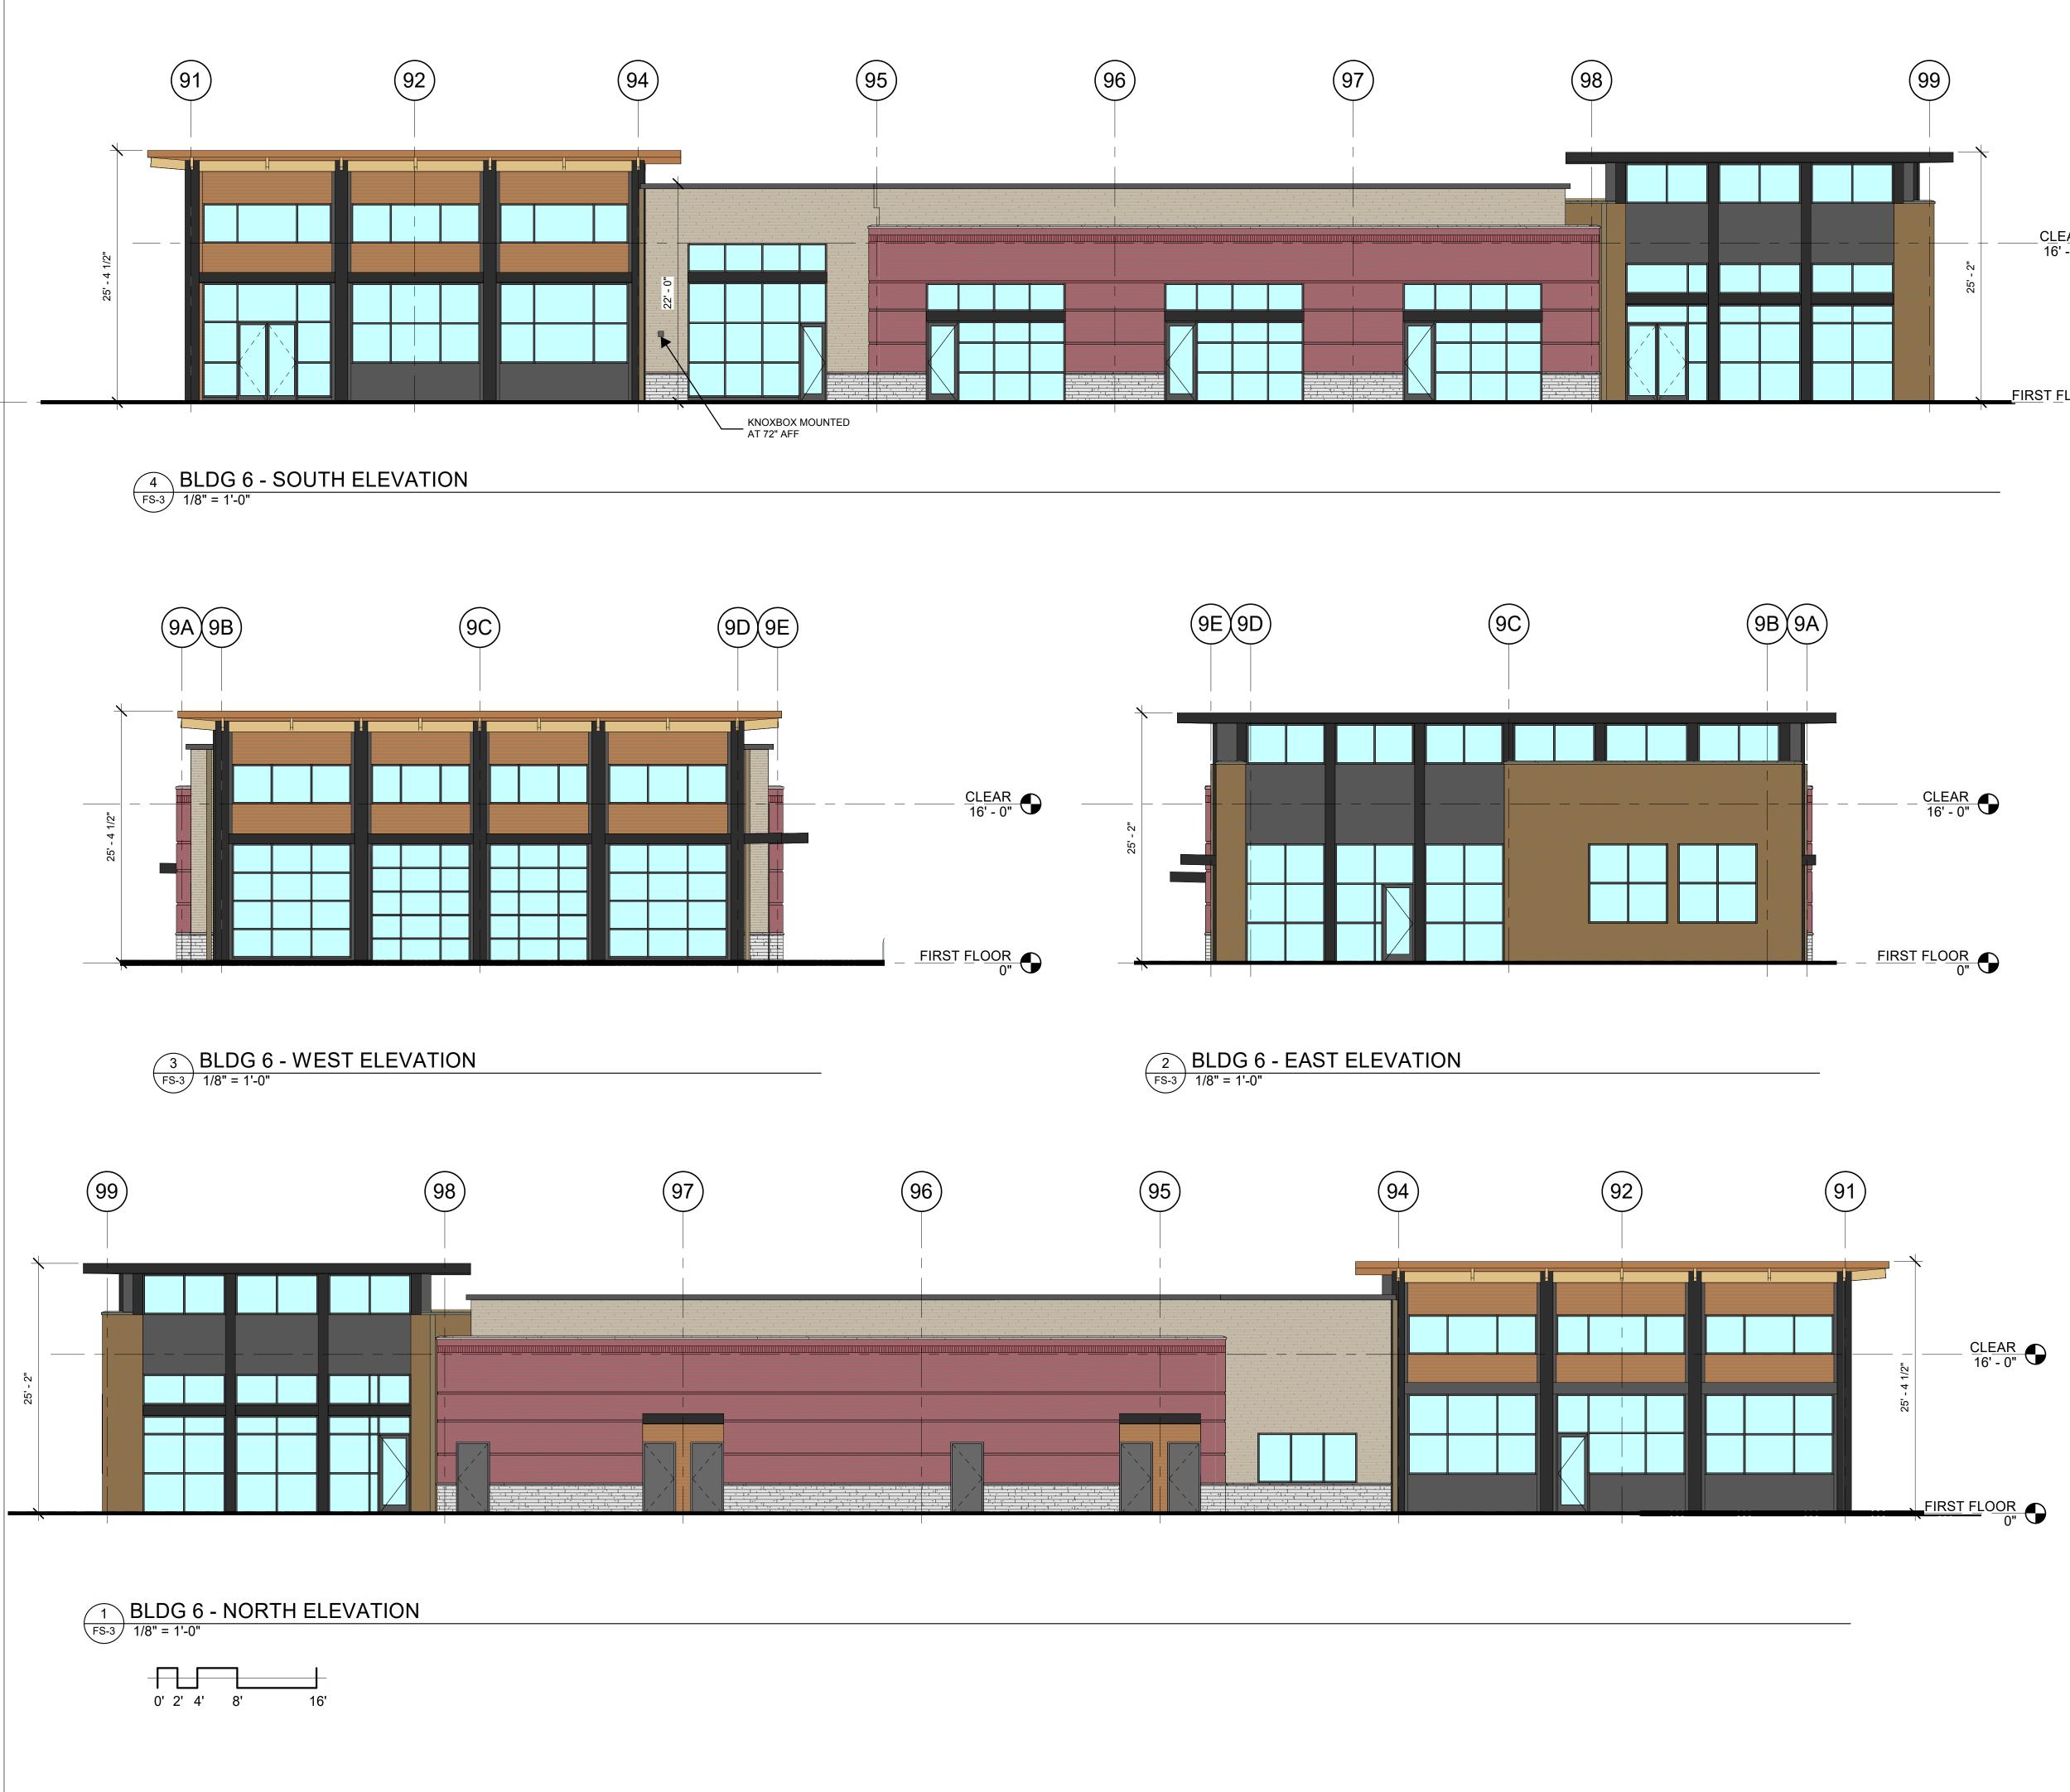

### SYMBOLS LEGEND

| KEYNOTE  | 0     |
|----------|-------|
| GRIDLINE | <br>0 |

(i)

WINDOW TYPE, SEE A5.1

## MATERIAL SCHEDULE

EF-1: PAINTED SHEET METAL, BLACK

EF-2: ANODIZED ALUMINUM/SHEET METAL, CHARCOAL

EF-3: GLAZING, CLEAR

EF-4: BRICK VENEER

EF-5: SHIPLAP WOOD SCREEN

EF-6: CLAPBOARD SLIDING, TOUGUE AND GROVE SIDING

EF-7: PRECAST BOARD-FORM CONCRETE

EF-8: EXPOSED MASONRY, BLEND

EF-9: METAL PANEL SYSTEM, BRONZE

RF-01: STANDING SEAM METAL ROOF, GRAY

RF-02: SYNTHETIC SLATE ROOF, GRAY

FIRST FLOOR

| <b>GLAZING CA</b>                                                     | LCULATIONS                    |
|-----------------------------------------------------------------------|-------------------------------|
| <u>NORTH ELEVATION</u><br>TOTAL AREA:<br>GLAZING AREA:<br>PERCENTAGE: | 4,190 SF<br>950 SF<br>22.6%   |
| EAST ELEVATION<br>TOTAL AREA:<br>GLAZING AREA:<br>PERCENTAGE:         | 1,505 SF<br>615 SF<br>40.8%   |
| SOUTH ELEVATION<br>TOTAL AREA:<br>GLAZING AREA:<br>PERCENTAGE:        | 4,135 SF<br>1,455 SF<br>39.2% |
| WEST ELEVATION<br>TOTAL AREA:<br>GLAZING AREA:<br>PERCENTAGE:         | 1,362 SF<br>692 SF<br>46%     |
| PERCENTAGE:<br><u>WEST ELEVATION</u><br>TOTAL AREA:<br>GLAZING AREA:  | 39.2%<br>1,362 SF<br>692 SF   |

DRAWN BY: TJK CHECKED BY: Checker

Delta Issued As Issue Date

SHEET

SHEET TITLE:

BLDG 6 -

**ELEVATIONS** 

<sup>JOB NO.</sup> **2200393.00** 

DESIGN REVIEW 09/28/2022 Autodesk Docs://TSIP - Phase 3/393-TSIP Phase 3-V22-B.rvt 9/22/2022 5:00:51 PM As indicated