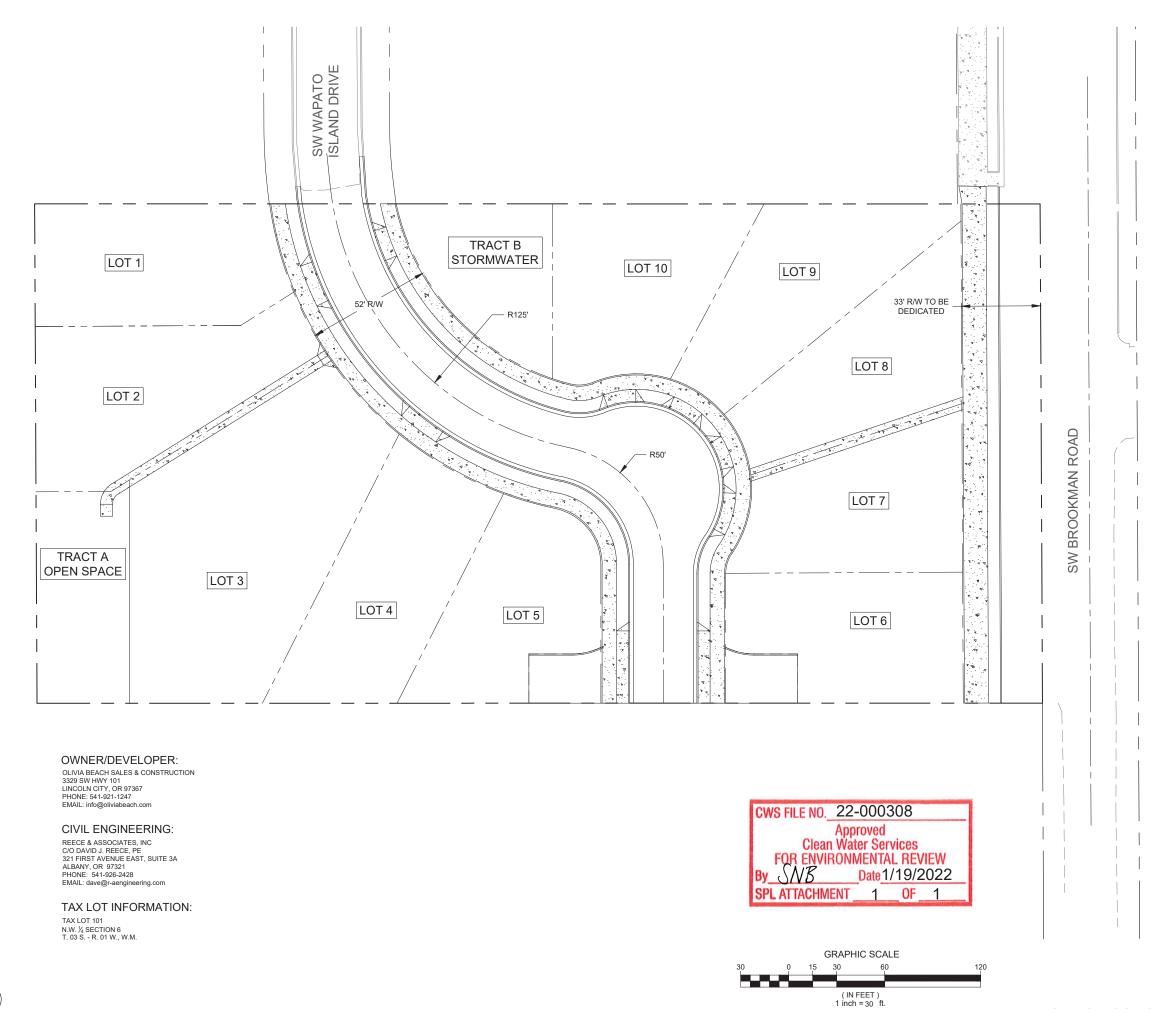

PRELIMINARY - NOT FOR CONSTRUCTION

101 TAX MAP 3S 1 06B, TAX LOT PRELIMINARY SITE PLAN

OLIVIA BEACH, LLC SHERWOOD, OREGON

PLAN REVISIONS
No. | DATE | BY

R&a PROJECT NO. OBC2001

> DATE 12-29-21 DESIGNED A. VASQUEZ ENGINEER D. REECE CHECKED | H. WOOTON SCALE AS INDICATED

SHEET NUMBER -