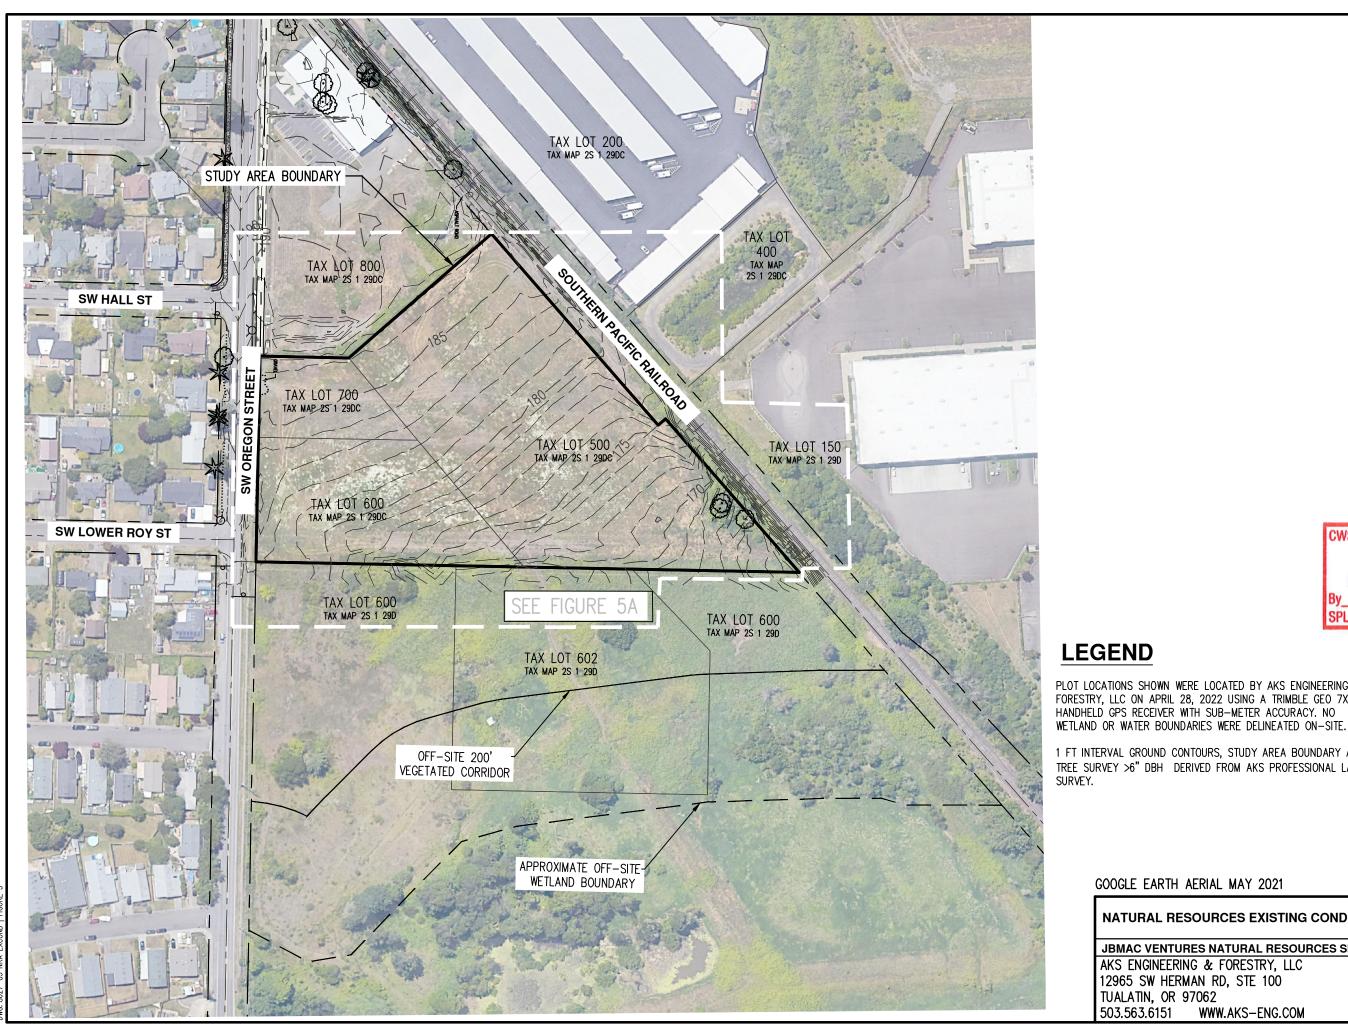

1 FT INTERVAL GROUND CONTOURS, STUDY AREA BOUNDARY AND TREE SURVEY >6" DBH DERIVED FROM AKS PROFESSIONAL LAND

DATE: 05/09/2022

NATURAL RESOURCES EXISTING CONDITIONS OVERVIEW MAP

JBMAC VENTURES NATURAL RESOURCES SITE ASSESSMENT REPORT

DRWN: RAS CHKD: SKT AKS JOB:

5

FIGURE

SITE PLAN
AFP SYSTEMS SITE PLAN
AFP SYSTEMS
SHERWOOD, OREGON

 JOB NUMBER:
 8627-03

 DATE:
 APC & TJ

 DESIGNED BY:
 APC

 DRAWN BY:
 APC