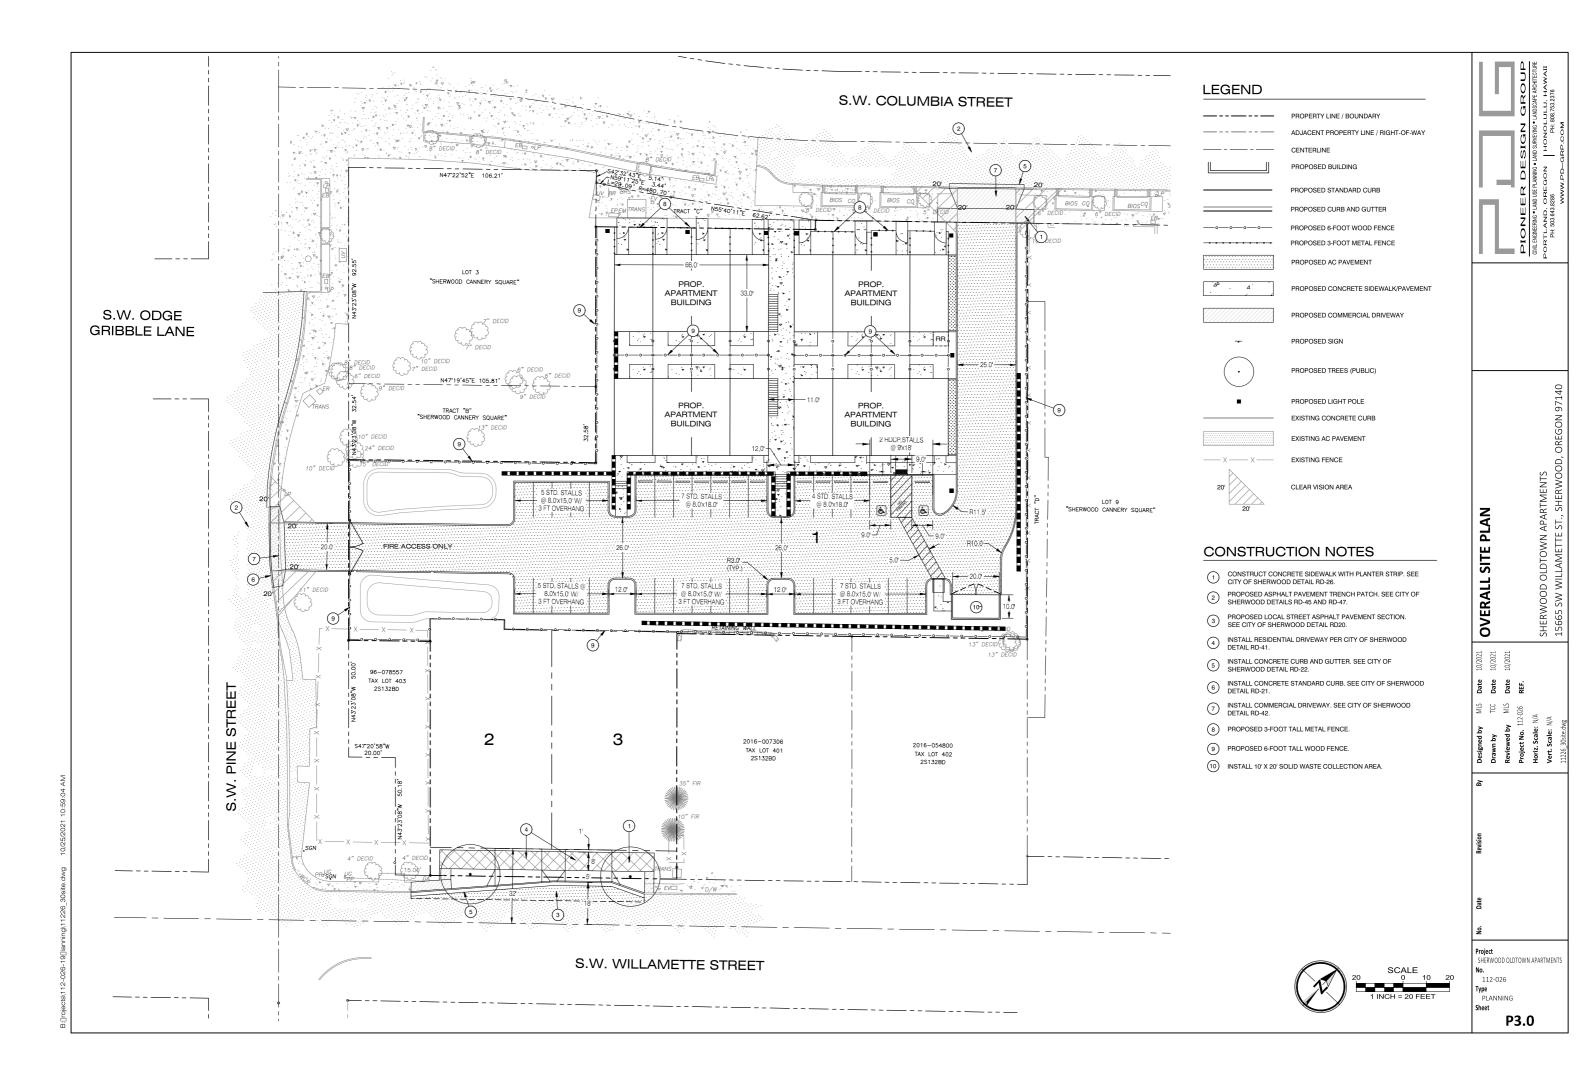

From: Matt Sprague < MSprague@pd-grp.com >

**Sent:** Friday, October 22, 2021 1:12 PM **To:** Info Disposal < info@pridedisposal.com >

Subject: FW: Sherwood Oldtown - Site plan for Pride

Kelsey,

Nice chatting. Attached is our preliminary site plan for the project. Lot 1 will have 24 apartment units and the garbage/recycling area is in the southeast corner in accordance with note 10. Lots 2 and 3 will be single family homes facing Willamette Street. Please let us know If you have any questions.

# Wayne Hayson

| From:<br>Sent:<br>To:<br>Subject:                                                                                                                                                                                                                                                                                                                                                                                                                                                                                   | Matt Sprague<br>Monday, October 25, 2021 9:21 AM<br>Luke Lappin; Wayne Hayson<br>FW: Sherwood Oldtown - Site plan for Pride |
|---------------------------------------------------------------------------------------------------------------------------------------------------------------------------------------------------------------------------------------------------------------------------------------------------------------------------------------------------------------------------------------------------------------------------------------------------------------------------------------------------------------------|-----------------------------------------------------------------------------------------------------------------------------|
| Luke please fix and send me a new drawing to forward.                                                                                                                                                                                                                                                                                                                                                                                                                                                               |                                                                                                                             |
| Sent via the Samsung Galaxy S21 Ultra 5G, an AT&T 5G smartphone                                                                                                                                                                                                                                                                                                                                                                                                                                                     |                                                                                                                             |
| Original message From: Kristen Tabscott <ktabscott@pridedisposal.com> Date: 10/25/21 9:19 AM (GMT-08:00) To: Matt Sprague <msprague@pd-grp.com> Subject: RE: Sherwood Oldtown - Site plan for Pride  It looks like the opening is only 12'. We need a 20' wide with (2) 10' gates.  Kristen Tabscott  EXECUTIVE ASSISTANT  Pride Disposal &amp; Recycling Company 503-625-6177 pridedisposal.com Follow the latest Pride news: Facebook   Twitter   enewsletter</msprague@pd-grp.com></ktabscott@pridedisposal.com> |                                                                                                                             |
| From: Matt Sprague <msprague@pd-grp.com> Sent: Monday, October 25, 2021 9:18 AM To: Kristen Tabscott <ktabscott@pridedisposal.com> Subject: RE: Sherwood Oldtown - Site plan for Pride  Can you be more specific as to the issue please? Thank you!</ktabscott@pridedisposal.com></msprague@pd-grp.com>                                                                                                                                                                                                             |                                                                                                                             |
| Sent via the Samsung Galaxy S21 Ultra                                                                                                                                                                                                                                                                                                                                                                                                                                                                               |                                                                                                                             |
| Original message From: Kristen Tabscott < <u>kTabscott@pridedisposal.com</u> > Date: 10/25/21 9:15 AM (GMT-08:00) To: Matt Sprague < <u>MSprague@pd-grp.com</u> > Subject: RE: Sherwood Oldtown - Site plan for Pride                                                                                                                                                                                                                                                                                               |                                                                                                                             |

## Good morning,

It appears the enclosure on this site plan does not meet our requirements. I have attached our enclosure requirements, let me know if you have any questions.

Thanks!