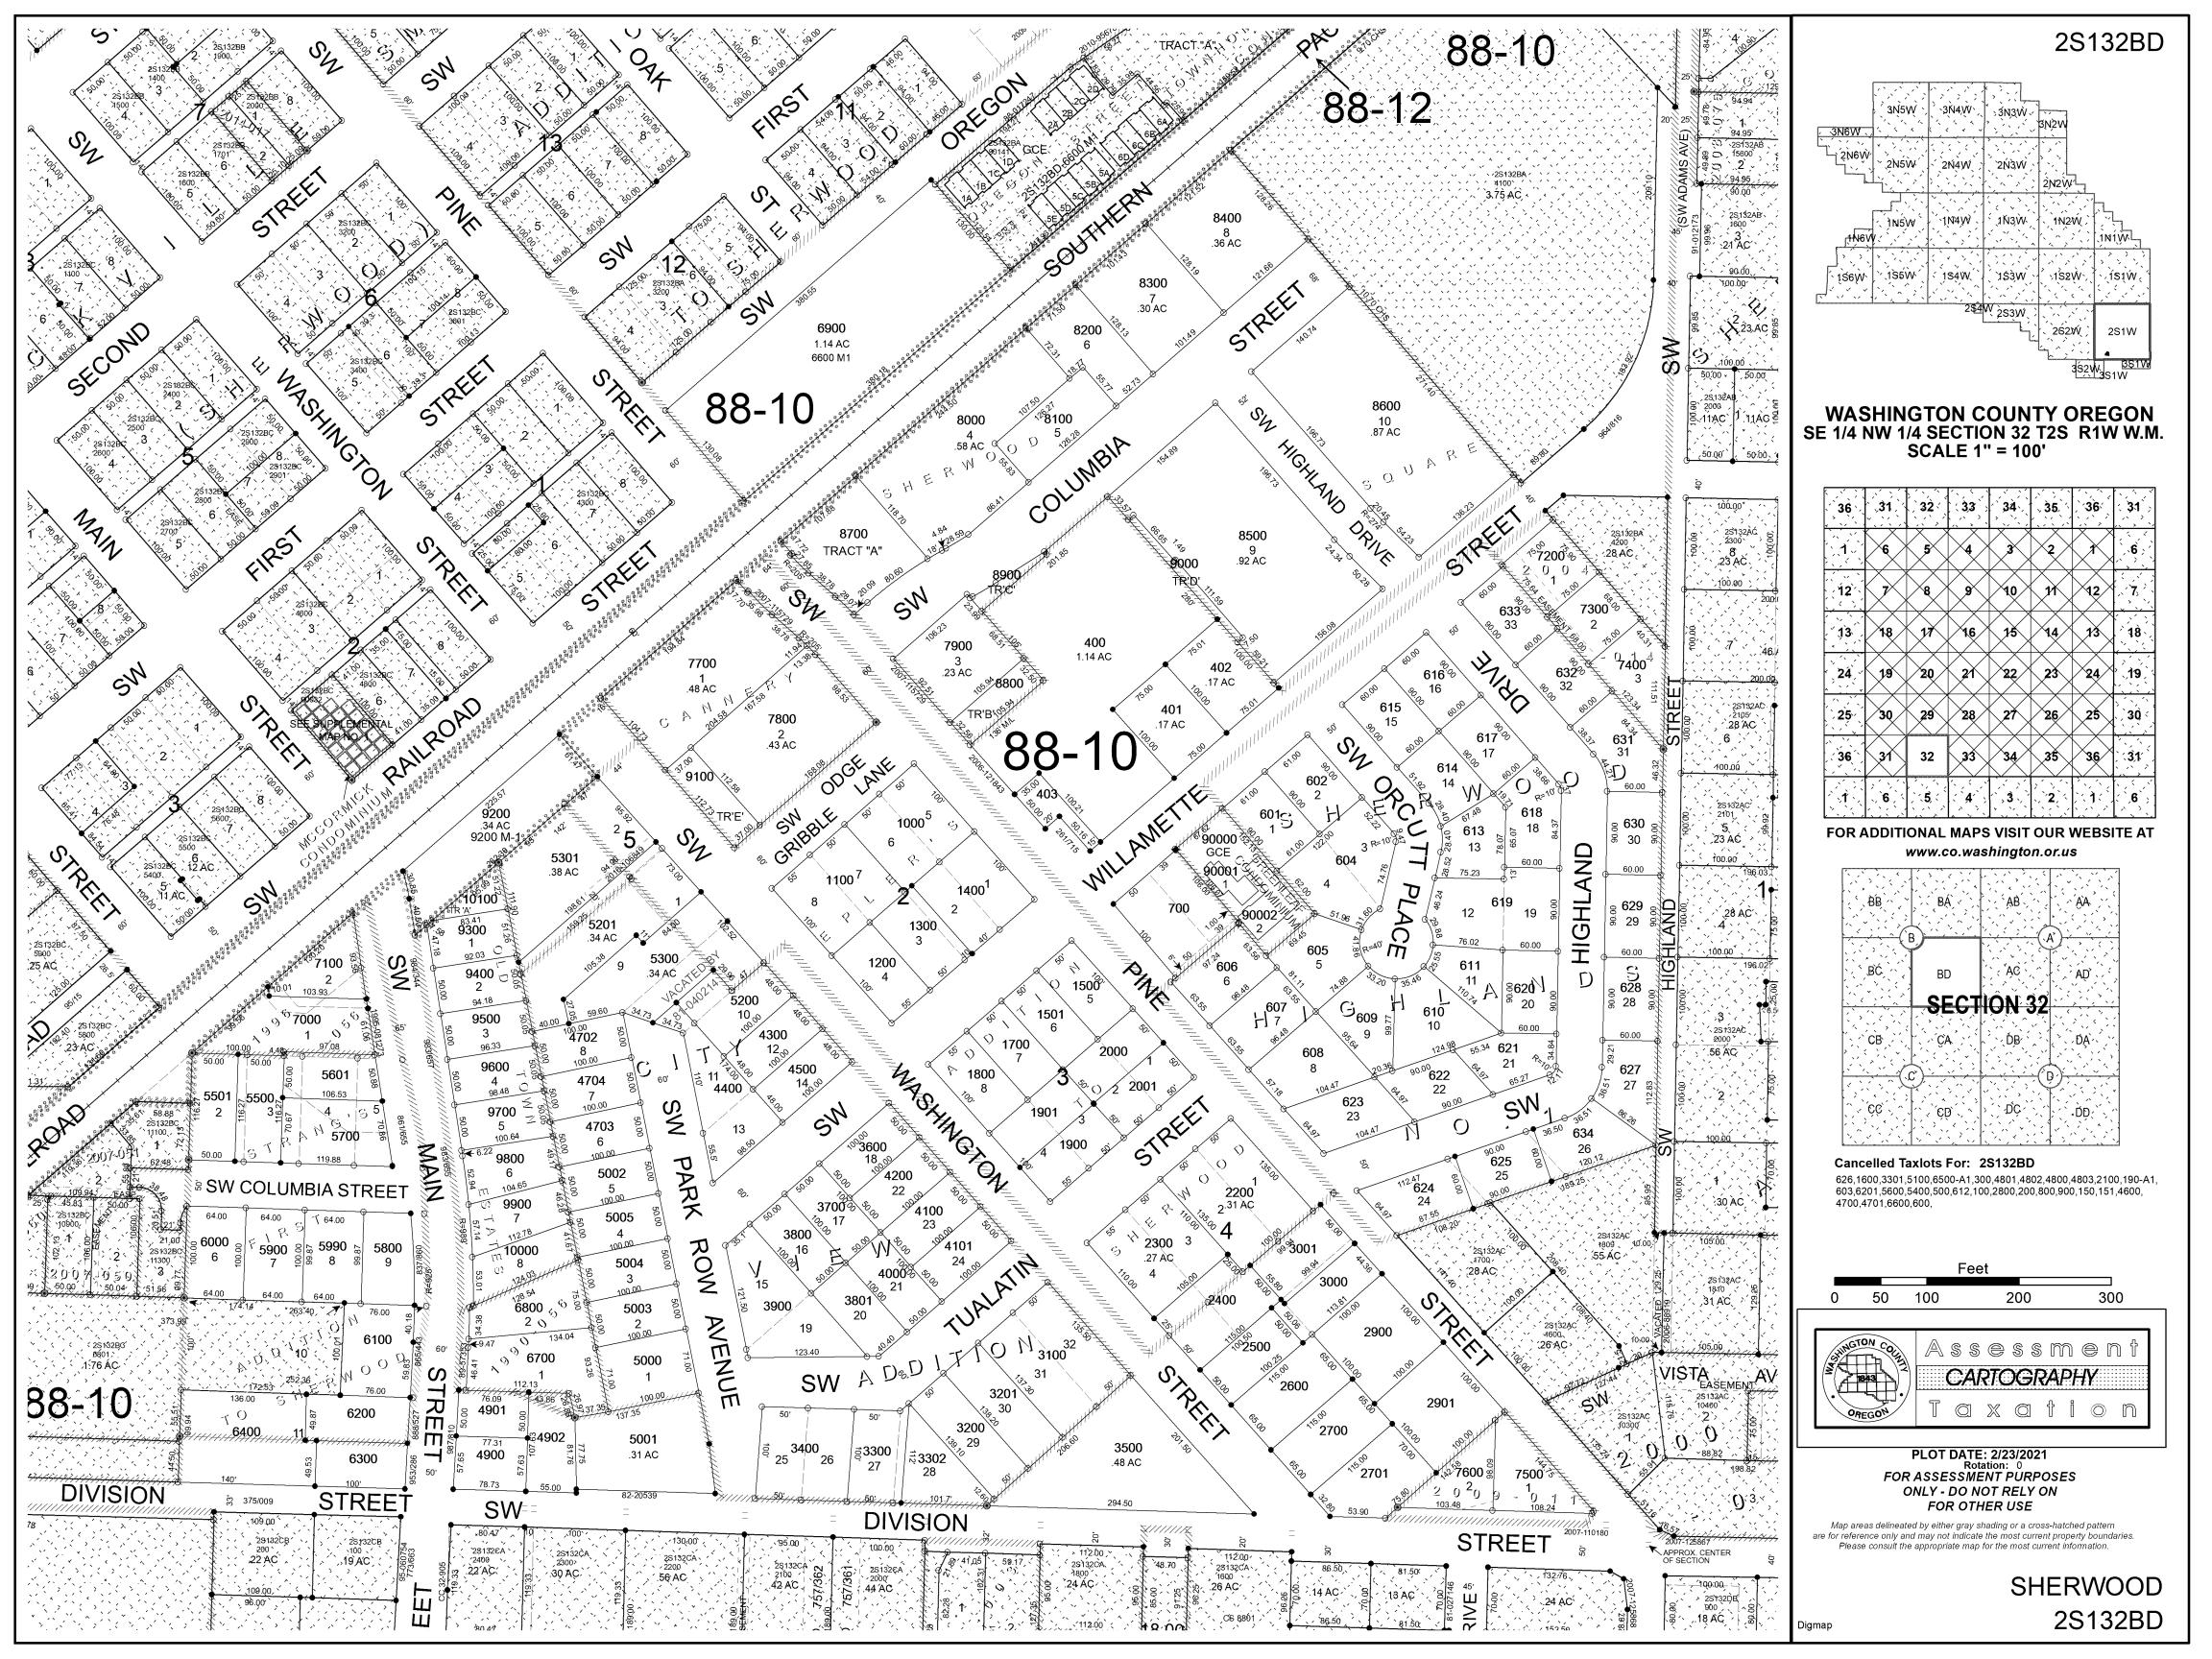

Data Resource Center 600 NE Grand Ave, Portland, OR 97232 503.797.1742 – drc@oregonmetro.gov This Web site is offered as a public service, integrating various government records into a region-wide mapping system. The property assessment records are a multi-county integration of Clackamas, Multnomah and Washington County records. MetroMap blends each county's records into a common database on a quarterly basis. Therefore, to view each county's official records, go to their respective web sites or offices. The other MetroMap data are derived from city, county, state, federal and Metro sources. The metadata (data about the data) are included on this site, including the sources to be consulted for verification of the information contained herein. It describes some cases where Metro blends city and county records by generalizing the disparities. Metro assumes no legal responsibility for the compilation of multi-source government information displayed by Metro Map.