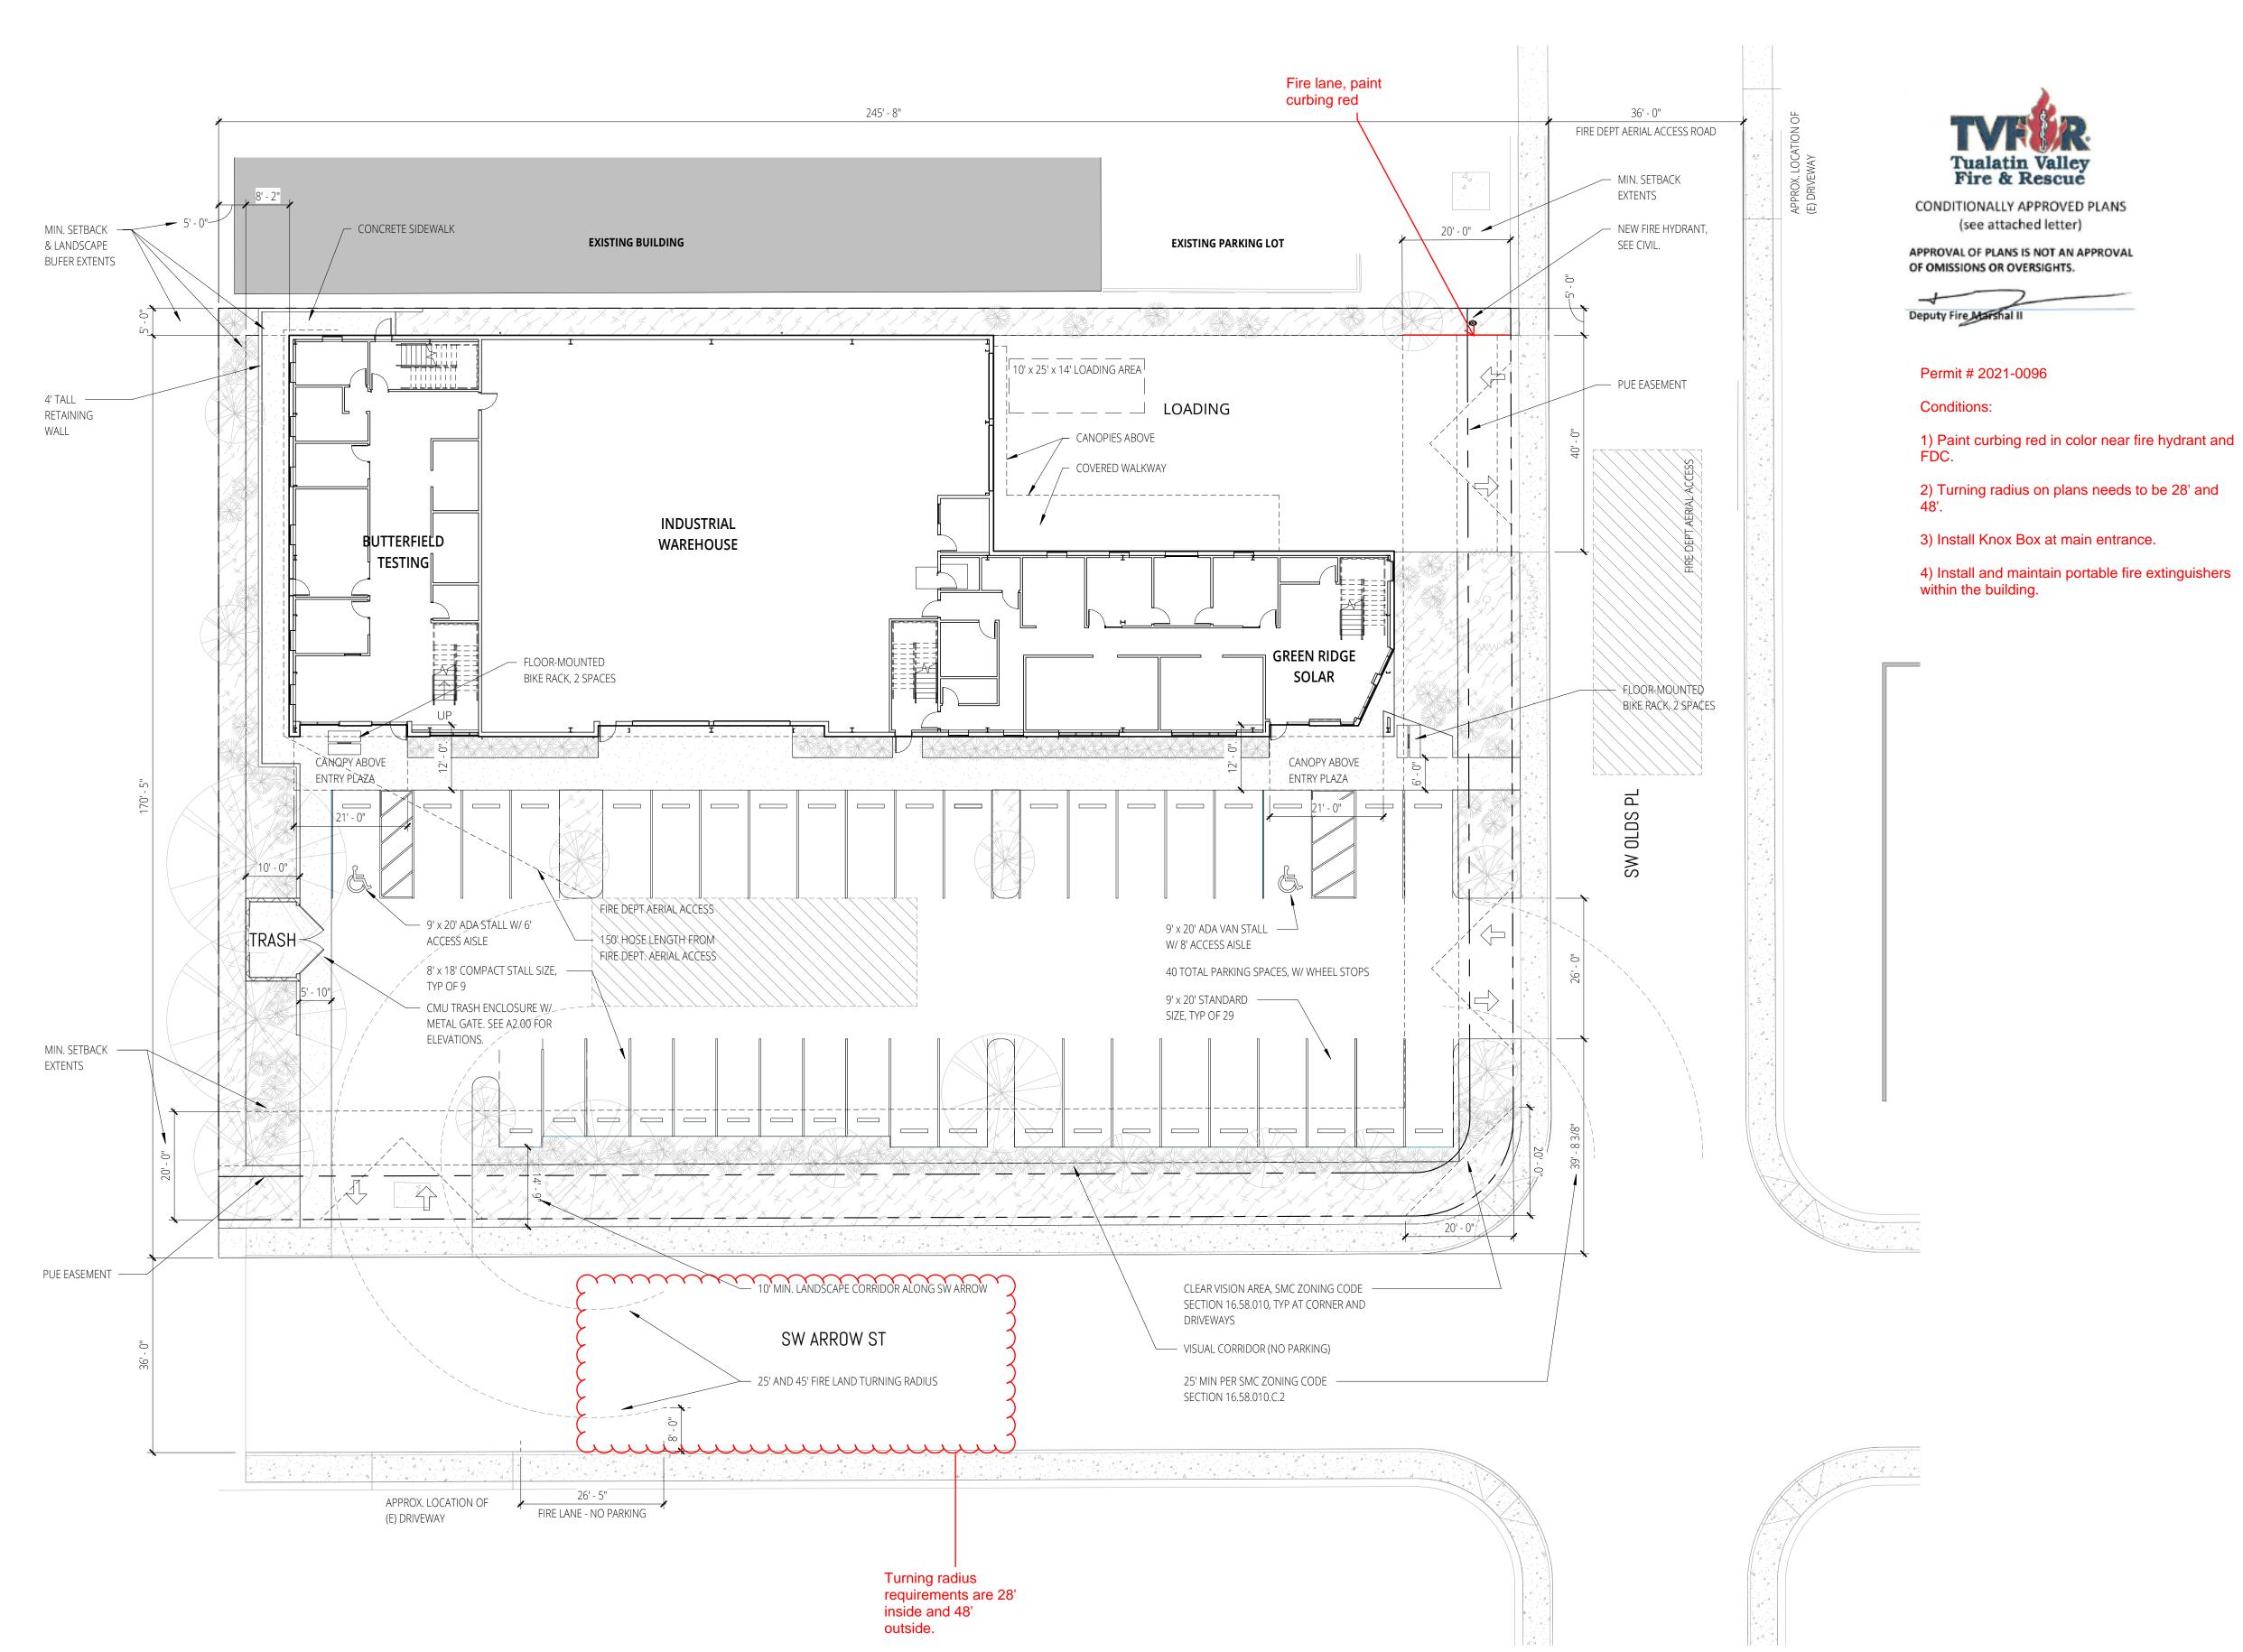

## SITE PLAN NOTES

A. SEE PLANTING PLANS FOR PLANTING INFORMATION.

SEE CIVIL FOR ON-SITE GRADING AND UTILITY INFORMATION. INSTALL REQUIRED SIGNAGE INCLUDING BUT NOT LIMITED TO BUILDING ADDRESS, FIRE DEPARTMENT CONNECTION,

FIRE RISER ACCESS, ETC. SEE SHEET A5.01. D. SLOPE FINISHED GRADE AT 2% MINIMUM AWAY FROM STRUCTURE FOR A DISTANCE OF 10'.

SLOPE IMPERVIOUS PEDESTRIAN WALKWAYS AND STAIRS TO DRAIN OR PERVIOUS PLANTER AT 1.5%.

PROVIDE CONTINUOUS FOOTING DRAINS, ROUTE TO FACILITY PER CIVIL.

ROUTE ALL DRAINS/DOWNSPOUTS TO FACILITIES, SEE CIVIL. PROVIDE WHEEL STOPS AT ALL PARKING SPACES. 4" HIGH BY 3' LONG, LOCATED 3' FROM THE END OF THE PARKING

SPACE. I. ALL EXTERIOR LIGHTING IS BUILDING MOUNTED. SEE ELEVATIONS FOR LOCATIONS.

PRELIMINARY

BUILDING AREA SCHEDULE FS LEVEL NAME AREA

2,786 SF

2,575 SF

5,401 SF

17,365 SF

6,603 SF 1-GROUND WAREHOUSE 11,964 SF 2-SECOND OFFICE 1 2,786 SF 2-SECOND OFFICE 2 2,614 SF

**GRAND TOTAL** 

1-GROUND OFFICE 1

1-GROUND OFFICE 2

ZONING REQUIREMENTS PARKING REQUIREMENTS, SMC 16.94.020.A

6,603 GSF INDUSTRIAL \* 1.6/1,000 = 11 CAR SPACES = 1 BIKE SPACE 10,762 GSF OFFICE \* 2.7/1,000 = 29 CAR SPACES = 2 BIKE SPACES 40 PARKING SPACES REQ'D 40 PARKING SPACES PROVIDED, 9 ARE COMPACT (25% COMPACT M.

**BIKE PARKING** 3 BIKE PARKING SPACES REQ'D 4 BIKE PARKING SPACES PROVIDED

SEE A0.51 PLANTING PLAN FOR LANDSCAPING INFO.

S

NOT FOR CONSTRUCTION

DQUARTER  $\triangleleft$ AR of RIDGE LACE | SHERWOOD GREEN 20737 SW OLDS PL/

REVISIONS

SITE PLAN REVIEW ISSUE DATE 07/26/2021

SITEPLAN