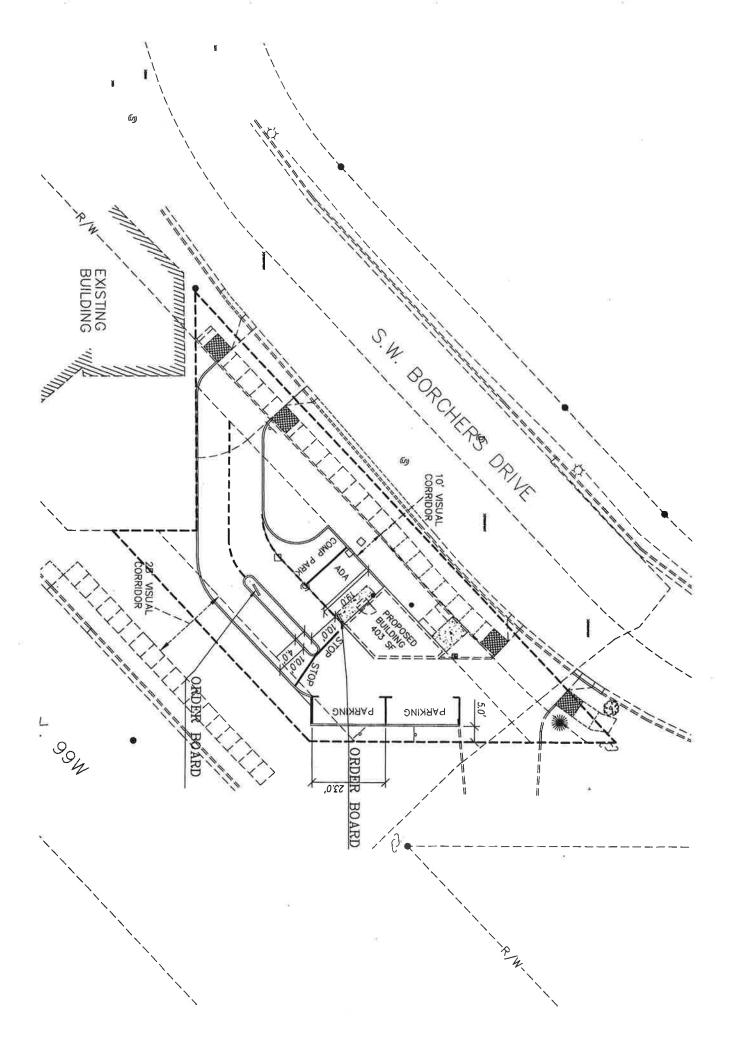

# City of Sherwood

| Home of the Tualatin River National Wildlife Refuge  Application for                                                                                                                                                                              | Land Use Action                                                      |  |  |
|---------------------------------------------------------------------------------------------------------------------------------------------------------------------------------------------------------------------------------------------------|----------------------------------------------------------------------|--|--|
| Type of Land Use Action Requested: (check all that apply)                                                                                                                                                                                         |                                                                      |  |  |
| Annexation Plan Amendment (Proposed Zone) Planned Unit Development                                                                                                                                                                                | Conditional Use Partition (# of lots) Subdivision (# of lots) Other: |  |  |
| By submitting this form the Owner, or Owner's authorized again and agrees that City of Sherwood employees, and appointed authority to enter the project site at all reasonable times for site conditions and gathering information related spec   | d or elected City Officials, have the purpose of inspecting project  |  |  |
| N. a. G. G. CO                                                                                                                                                                                                                                    | to do up the do production of                                        |  |  |
| Note: See City of Sherwood current Fee Schedule, which included Notice" fee, at <a href="https://www.sherwoodoregon.gov">www.sherwoodoregon.gov</a> . Click on Government                                                                         |                                                                      |  |  |
| Owner/Applicant Information:                                                                                                                                                                                                                      |                                                                      |  |  |
| Applicant: Tim Hubbard                                                                                                                                                                                                                            | Phone: 503-625-2225                                                  |  |  |
| Applicant Address: 21003 SW PACIFIC HYW, SHERWOOD OR 97140                                                                                                                                                                                        | Email: shrwdchiro@gmail.com                                          |  |  |
| Owner: Tim Hubbard                                                                                                                                                                                                                                | Phone: 503-625-2225                                                  |  |  |
| Owner Address: 21003 SW PACIFIC HYW, SHERWOOD OR 97140 Email: shrwdchiro@gmail.com                                                                                                                                                                |                                                                      |  |  |
| Contact for Additional Information: Steve Farnsworth PE 503-267-8                                                                                                                                                                                 | 3433 roadengr@comcast.net                                            |  |  |
| Property Information: Street Location: _21003 SW PACIFIC HWY 99, SHERWOOD OR 97140 Tax Lot and Map No: _2S130AD15000 Existing Structures/Use: _COFFEE STAND Existing Plan/Zone Designation: _2210 COMMERCIAL IMPROVE Size of Property(ies)0.16 AC |                                                                      |  |  |
| Proposed Action: Purpose and Description of Proposed Action:                                                                                                                                                                                      |                                                                      |  |  |
| Width of the one-way drive aisle below 15 ft.     Width of the parking space drive aisle below 26 ft.     Width of the visual corridor below 25 ft.                                                                                               |                                                                      |  |  |
| Proposed Use: COFFEE STAND RECONFIGURE                                                                                                                                                                                                            |                                                                      |  |  |
| Proposed No. of Phases (one year each): One Phase Total                                                                                                                                                                                           |                                                                      |  |  |