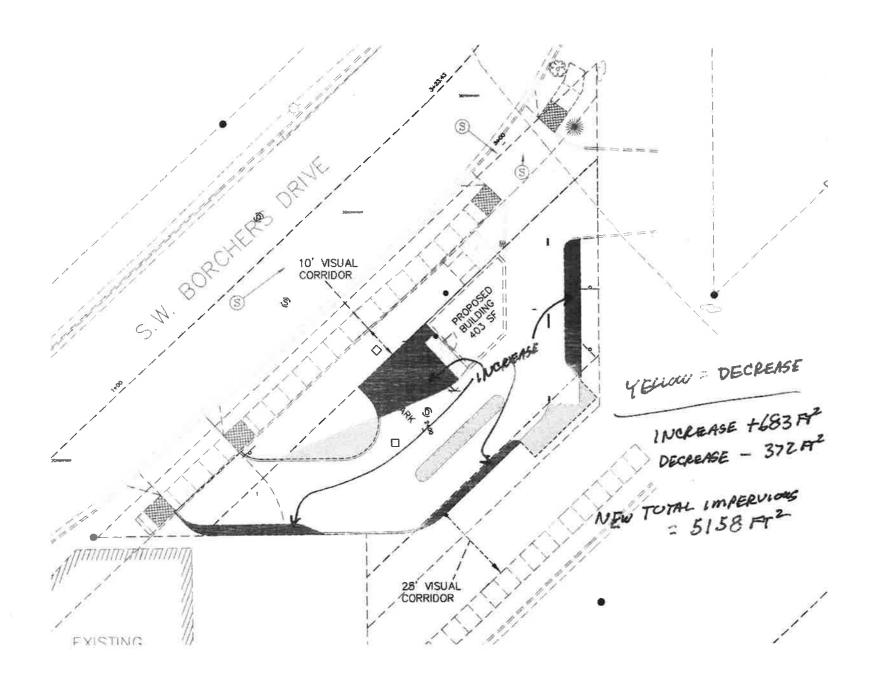

# City of Sherwood

| Home of the Tualatin River National Wildlife Refuge  Application for                                                                                                                                                                              | Land Use Action                                                      |  |  |
|---------------------------------------------------------------------------------------------------------------------------------------------------------------------------------------------------------------------------------------------------|----------------------------------------------------------------------|--|--|
| Type of Land Use Action Requested: (check all that apply)                                                                                                                                                                                         |                                                                      |  |  |
| Annexation Plan Amendment (Proposed Zone) Planned Unit Development                                                                                                                                                                                | Conditional Use Partition (# of lots) Subdivision (# of lots) Other: |  |  |
| By submitting this form the Owner, or Owner's authorized again and agrees that City of Sherwood employees, and appointed authority to enter the project site at all reasonable times for site conditions and gathering information related spec   | d or elected City Officials, have the purpose of inspecting project  |  |  |
| N. a. G. G. CO                                                                                                                                                                                                                                    | to do up the do production of                                        |  |  |
| Note: See City of Sherwood current Fee Schedule, which included Notice" fee, at <a href="https://www.sherwoodoregon.gov">www.sherwoodoregon.gov</a> . Click on Government                                                                         |                                                                      |  |  |
| Owner/Applicant Information:                                                                                                                                                                                                                      |                                                                      |  |  |
| Applicant: Tim Hubbard                                                                                                                                                                                                                            | Phone: 503-625-2225                                                  |  |  |
| Applicant Address: 21003 SW PACIFIC HYW, SHERWOOD OR 97140                                                                                                                                                                                        | Email: shrwdchiro@gmail.com                                          |  |  |
| Owner: Tim Hubbard                                                                                                                                                                                                                                | Phone: 503-625-2225                                                  |  |  |
| Owner Address: 21003 SW PACIFIC HYW, SHERWOOD OR 97140 Email: shrwdchiro@gmail.com                                                                                                                                                                |                                                                      |  |  |
| Contact for Additional Information: Steve Farnsworth PE 503-267-8                                                                                                                                                                                 | 3433 roadengr@comcast.net                                            |  |  |
| Property Information: Street Location: _21003 SW PACIFIC HWY 99, SHERWOOD OR 97140 Tax Lot and Map No: _2S130AD15000 Existing Structures/Use: _COFFEE STAND Existing Plan/Zone Designation: _2210 COMMERCIAL IMPROVE Size of Property(ies)0.16 AC |                                                                      |  |  |
| Proposed Action: Purpose and Description of Proposed Action:                                                                                                                                                                                      |                                                                      |  |  |
| Width of the one-way drive aisle below 15 ft.     Width of the parking space drive aisle below 26 ft.     Width of the visual corridor below 25 ft.                                                                                               |                                                                      |  |  |
| Proposed Use: COFFEE STAND RECONFIGURE                                                                                                                                                                                                            |                                                                      |  |  |
| Proposed No. of Phases (one year each): One Phase Total                                                                                                                                                                                           |                                                                      |  |  |