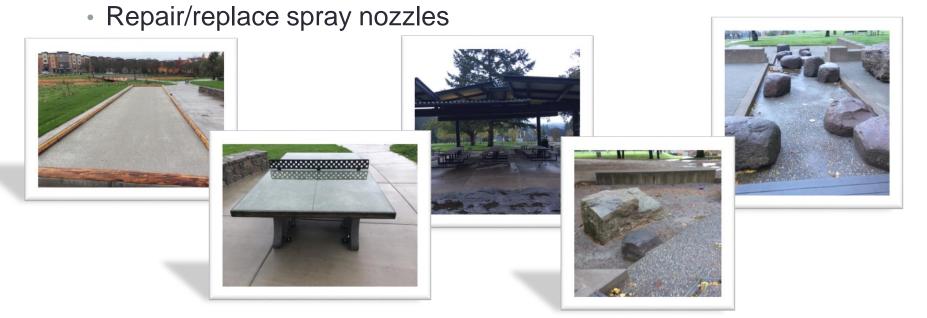

# POTENTIAL MAINTENANCE PROJECTS

2016 / 2017 Budget

- Finish Installation of Irrigation at Murdock Park
- Permanent Restroom at Murdock Park

- Bocce Ball Court at Snyder Park
- Ping Pong Tables at Snyder Park
- Additional Shelter at Snyder Park
- Modifications to Water Feature at Snyder Park
  - Relocating Sandbox to separate location

Additional Trees at Snyder Park

- Permanent Bathroom at Cannery Square
- Irrigation and Turf Around Existing Shelter at Pioneer Park
- Irrigation of Hill From Bathrooms to Vegetated Corridor at Stella Olsen Park
- Irrigation at Cinnamon Hills Park
- Skate Park within City
- Sand Volleyball Court at Langer Park
- Park Signage