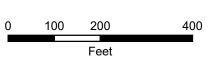

The development property is Tax Lot 1500 on tax map 2S129B; and is zoned General Commercial. The 1.03 acre site is currently without address and is paved with no existing structure. Access improvements are underway as part of the Tualatin – Sherwood Road Improvement Project by Washington County. Access to the site will be from the northern extension of SW Baler Way on the east side of property, and an access easement on the north side of the property. The proposed, approximately 8,300 square foot speculative retail building, will consist of four (4) tenant spaces approximately 2,000 SF each and a 500 SF outdoor patio space.