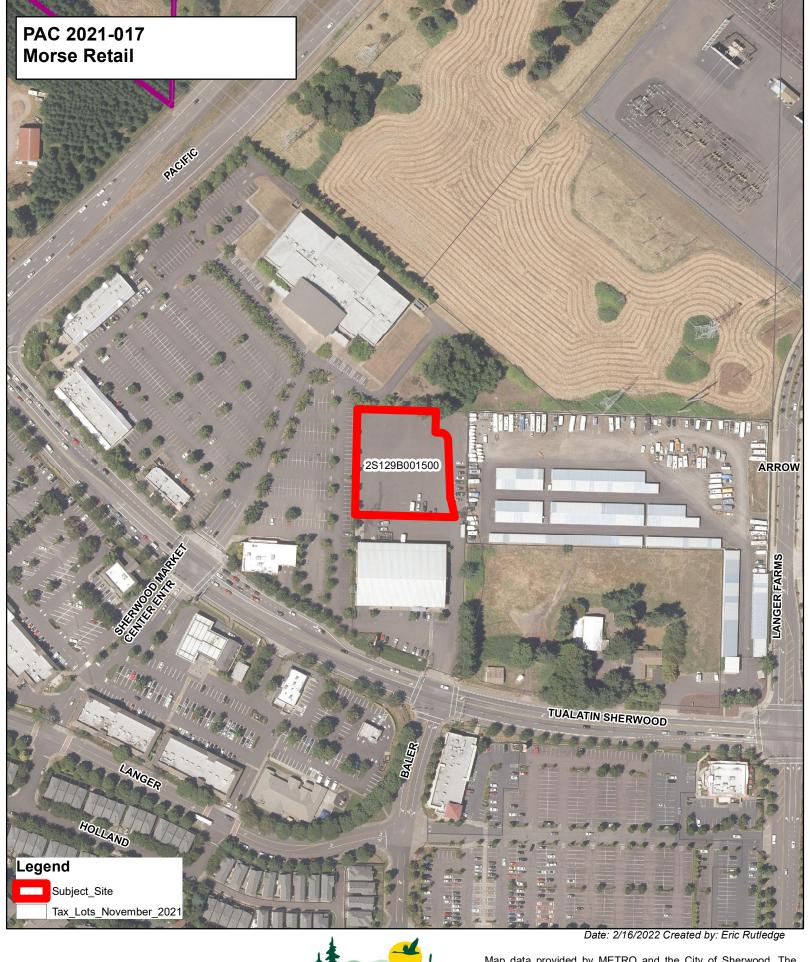

The development property is Tax Lot 1500 on tax map 2S129B; and is zoned General Commercial. The 1.03 acre site is currently without address and is paved with no existing structure. Access improvements are underway as part of the Tualatin – Sherwood Road Improvement Project by Washington County. Access to the site will be from the northern extension of SW Baler Way on the east side of property, and an access easement on the north side of the property. The proposed, approximately 8,300 square foot speculative retail building, will consist of four (4) tenant spaces approximately 2,000 SF each and a 500 SF outdoor patio space.