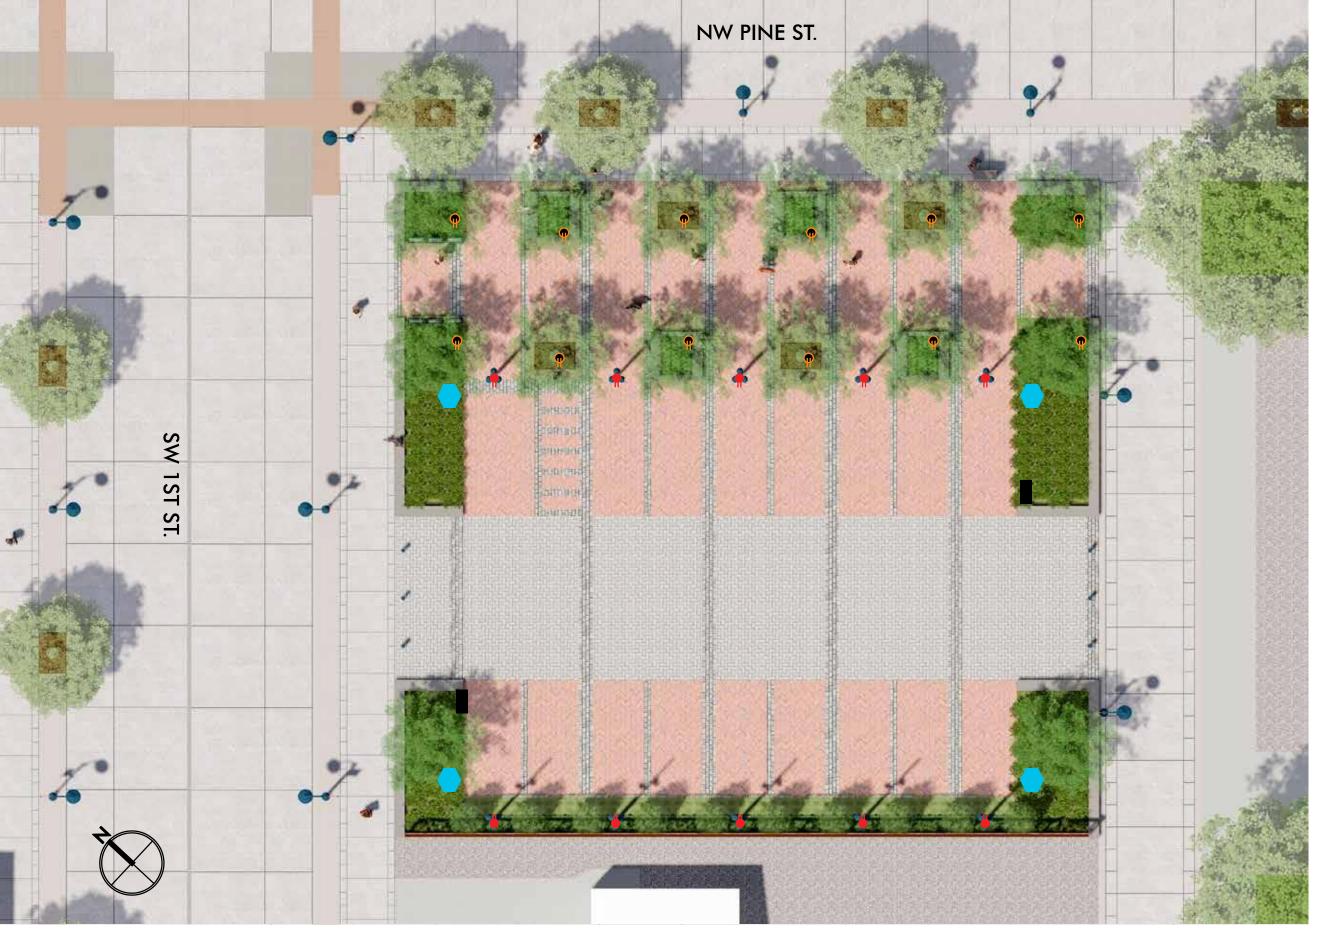

CITY OF SHERWOOD

### **RENDERED VIEW**



**CITY OF SHERWOOD** 

### PRELIMINARY SITE PLAN



**CITY OF SHERWOOD** 

### PRELIMINARY SITE PLAN



CITY OF SHERWOOD

#### **RENDERED VIEW**



CITY OF SHERWOOD

- Duplex Receptacle in Light Pole
- Duplex Receptacle in Landscape
- Power Box (2) Quad Receptacles (1) 208V Receptacle

Water Connection

### POWER AND WATER



CITY OF SHERWOOD

#### **RENDERED VIEW**



CITY OF SHERWOOD

### **RENDERED VIEW**

lango.hansen LANDS

LANDSCAPE ARCHITECTS PC



CITY OF SHERWOOD

### **RENDERED VIEW**



CITY OF SHERWOOD

### **RENDERED VIEW**



CITY OF SHERWOOD

### **RENDERED VIEW**

lango.hansen LANDSCAR

LANDSCAPE ARCHITECTS PC