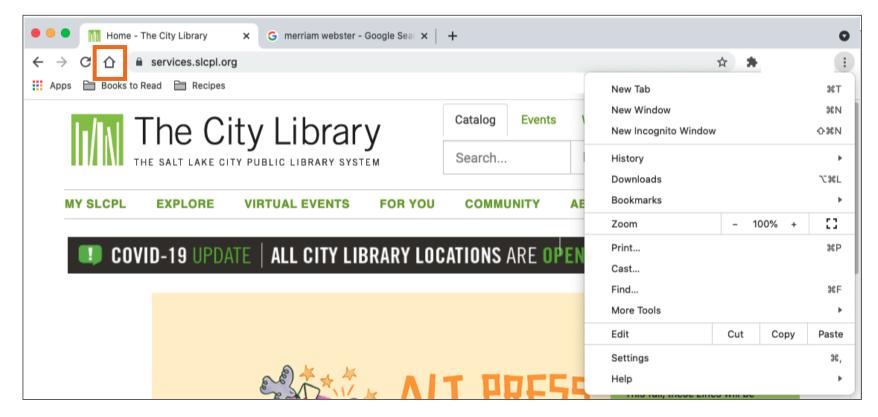

 Home: Use this to return to the homepage of the web browser. You can select which web page you want to set as your homepage in the web browser's settings.

 Bookmarks or Favorites: Use this to save favorite or frequently visited web pages so they are easier to find later.