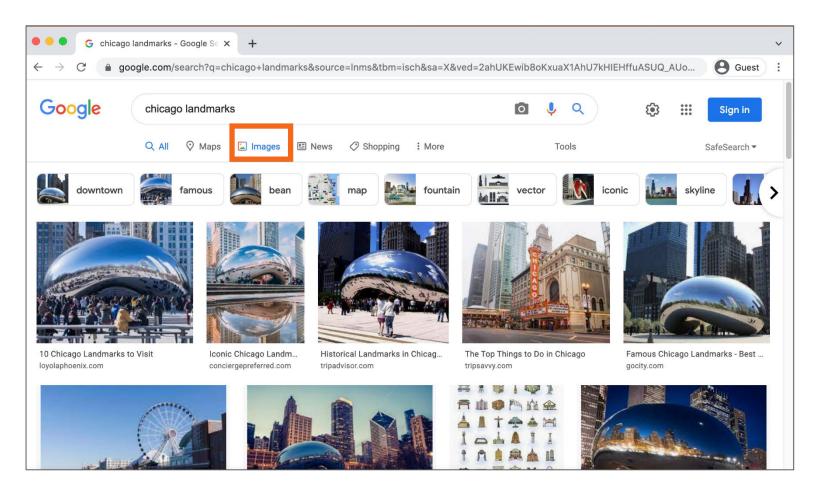

### Which link will take you to the image results?

| chicag | o visitors bu | ureau  |          |            |        | x 🏮 Q |
|--------|---------------|--------|----------|------------|--------|-------|
| Q All  | I News        | ⊘ Maps | 🔝 Images | 🧷 Shopping | : More | Tools |