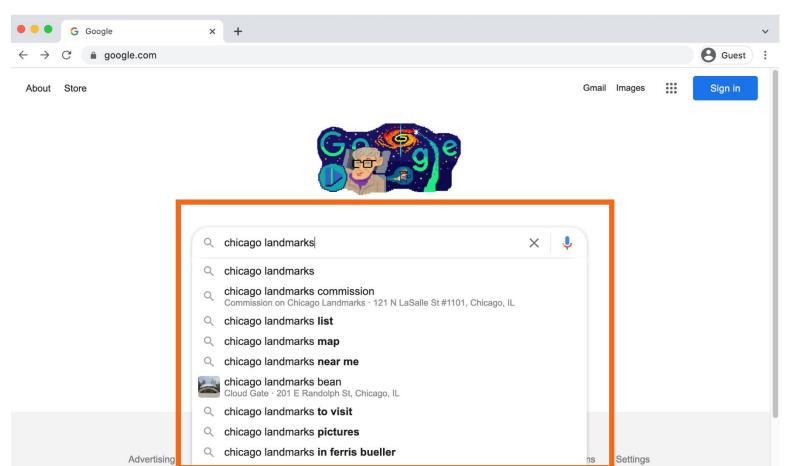

 Search Recommendations: When you begin to type in your search, the search engine will recommend relevant search terms.

### Search Term

| G chicago landmarks - Go                                                  | ogle S∈ × +                                           |                                                   |                |                                                                                                                                                                                                                                          | ~                                                              |
|---------------------------------------------------------------------------|-------------------------------------------------------|---------------------------------------------------|----------------|------------------------------------------------------------------------------------------------------------------------------------------------------------------------------------------------------------------------------------------|----------------------------------------------------------------|
| ightarrow C $ ightarrow$ google.com/sea                                   | rch?q=chicago+landmarks&source                        | e=hp&ei=XFXaYfnRN                                 | MSwytMP2eKG-As | &iflsig=ALs-wAMAAAAAYdpjbPiyVic                                                                                                                                                                                                          | cur O Guest                                                    |
| Google chicago                                                            | landmarks                                             | ×                                                 | <b>پ</b> ۹     | ÷                                                                                                                                                                                                                                        | Sign in                                                        |
| Q All 📀 Maps 🔛 Images                                                     | 🗉 News 🧷 Shopping : N                                 | lore                                              | Tools          | -                                                                                                                                                                                                                                        |                                                                |
| About 61,100,000 results (0.67 se                                         | conds)                                                |                                                   |                |                                                                                                                                                                                                                                          |                                                                |
| Top sights in Chicago<br>Local favorites Kid-friendly                     | Outdoors Art & Culture H                              | History Museums                                   | Beach >        | City in Illinois                                                                                                                                                                                                                         | nts ⊮                                                          |
| Chicago<br>4.8 ★★★★★ (25,837)<br>Renowned art museum with<br>global works | 4.7 ★★★★★ (18,365)<br>State-of-the-art science museum | 4.6 ★★★★★ (59,7<br>Destination with rides<br>food |                | Chicago, on Lake Michigan in Illinoi<br>largest cities in the U.S. Famed for<br>architecture, it has a skyline punctu<br>skyscrapers such as the iconic Joh<br>1,451-ft. Willis Tower (formerly the<br>the neo-Gothic Tribune Tower. The | its bold<br>lated by<br>In Hancock Center,<br>Sears Tower) and |