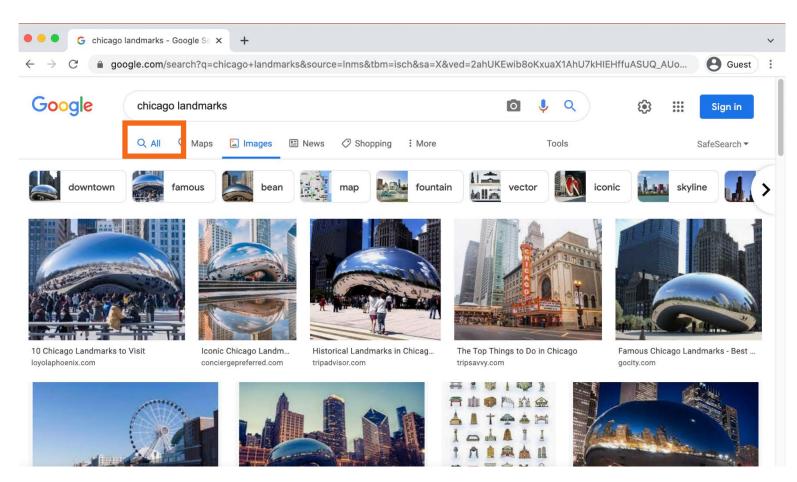

### Which link will take you to the image results?

| chicag | o visitors bu | ureau  |          |            |        | x 🏮 Q |
|--------|---------------|--------|----------|------------|--------|-------|
| Q All  | I News        | ⊘ Maps | 🔝 Images | 🧷 Shopping | : More | Tools |