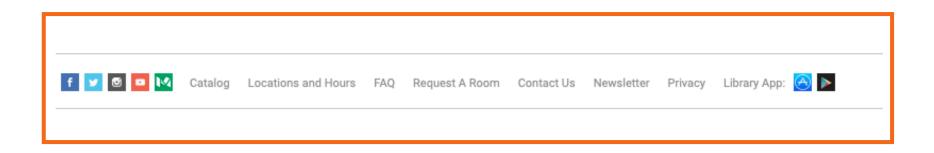

 Footer: A collection of links that appears on the bottom of each page. The footer often includes basic information about the website or company, including contact information, terms of use, social media links, and more.