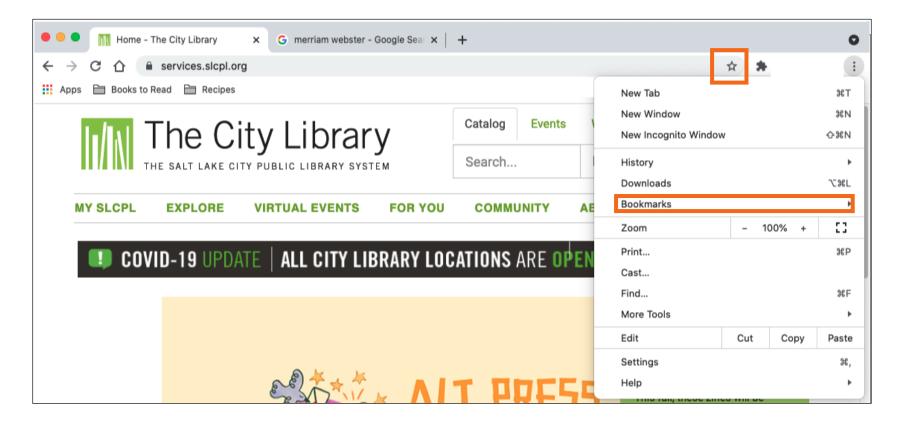

 Home: Use this to return to the homepage of the web browser. You can select which web page you want to set as your homepage in the web browser's settings.

 Bookmarks or Favorites: Use this to save favorite or frequently visited web pages so they are easier to find later.