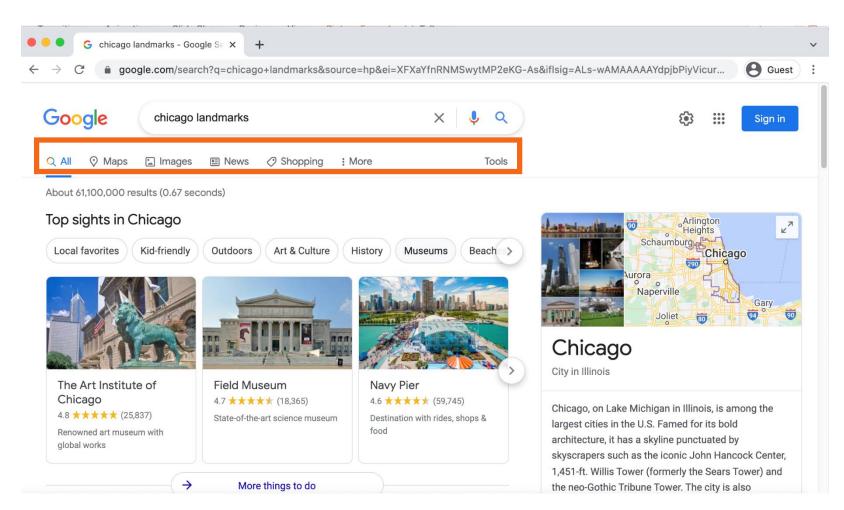

### Search Term

| G chicago landmarks - Go                                                  | ogle S∈ × +                                           |                                                   |                |                                                                                                                                                                                                                                          | ~                                                              |
|---------------------------------------------------------------------------|-------------------------------------------------------|---------------------------------------------------|----------------|------------------------------------------------------------------------------------------------------------------------------------------------------------------------------------------------------------------------------------------|----------------------------------------------------------------|
| ightarrow C $ ightarrow$ google.com/sea                                   | rch?q=chicago+landmarks&source                        | e=hp&ei=XFXaYfnRN                                 | MSwytMP2eKG-As | &iflsig=ALs-wAMAAAAAYdpjbPiyVic                                                                                                                                                                                                          | cur O Guest                                                    |
| Google chicago                                                            | landmarks                                             | ×                                                 | <b>پ</b> ۹     | ÷                                                                                                                                                                                                                                        | Sign in                                                        |
| Q All 📀 Maps 🔛 Images                                                     | 🗉 News 🧷 Shopping : N                                 | lore                                              | Tools          | -                                                                                                                                                                                                                                        |                                                                |
| About 61,100,000 results (0.67 se                                         | conds)                                                |                                                   |                |                                                                                                                                                                                                                                          |                                                                |
| Top sights in Chicago<br>Local favorites Kid-friendly                     | Outdoors Art & Culture H                              | History Museums                                   | Beach >        | City in Illinois                                                                                                                                                                                                                         | nts ⊮                                                          |
| Chicago<br>4.8 ★★★★★ (25,837)<br>Renowned art museum with<br>global works | 4.7 ★★★★★ (18,365)<br>State-of-the-art science museum | 4.6 ★★★★★ (59,7<br>Destination with rides<br>food |                | Chicago, on Lake Michigan in Illinoi<br>largest cities in the U.S. Famed for<br>architecture, it has a skyline punctu<br>skyscrapers such as the iconic Joh<br>1,451-ft. Willis Tower (formerly the<br>the neo-Gothic Tribune Tower. The | its bold<br>lated by<br>In Hancock Center,<br>Sears Tower) and |

# • Search Results: A list of items that match the search terms.

| → C                              | rch?q=chicago+landmarks&source=hp& | ei=XFXaYfnRNMSwytMP2eKG-                                  | As&ifIsig=ALs-wAMAAAAAYdpjbPiyVicur Guest    |
|----------------------------------|------------------------------------|-----------------------------------------------------------|----------------------------------------------|
| chicago                          | landmarks                          | X 🎙 Q                                                     | Sign in                                      |
| All 📀 Maps 🖾 Images              | 🗉 News 🧷 Shopping 🗄 More           | Tools                                                     |                                              |
| bout 61,100,000 results (0.67 se | conds)                             |                                                           |                                              |
| op sights in Chicago             |                                    |                                                           | Arlington Heights                            |
| Local favorites Kid-friendly     | Outdoors Art & Culture History     | Museums Beach                                             | Schaumburg                                   |
|                                  |                                    | Beacher                                                   | Chicago                                      |
|                                  |                                    |                                                           | Aurora                                       |
|                                  |                                    | hrad With Lines                                           | Aurora                                       |
|                                  |                                    |                                                           | Aurora<br>Naperville<br>Joliet 50 50 50      |
|                                  |                                    |                                                           | Aurora<br>Naperville<br>Joliet TO<br>Chicago |
| The Art Institute of             |                                    | wy Pier                                                   | Aurora<br>Naperville<br>Joliet 50 50 50      |
| Chicago                          | 4.7 ★★★★★ (18,365) 4.6             | vy Pier<br>***** (59,745)                                 | Aurora<br>Naperville<br>Joliet TO<br>Chicago |
|                                  | 4.7 ★★★★★ (18,365) 4.6             | vy Pier<br>***** (59,745)<br>#ination with rides, shops & | City in Illinois                             |

### Chicago

City in Illinois

Chicago, on Lake Michigan in Illinois, is among the largest cities in the U.S. Famed for its bold architecture, it has a skyline punctuated by skyscrapers such as the iconic John Hancock Center, 1,451-ft. Willis Tower (formerly the Sears Tower) and the neo-Gothic Tribune Tower. The city is also renowned for its museums, including the Art Institute of Chicago with its noted Impressionist and Post-Impressionist works. — Google