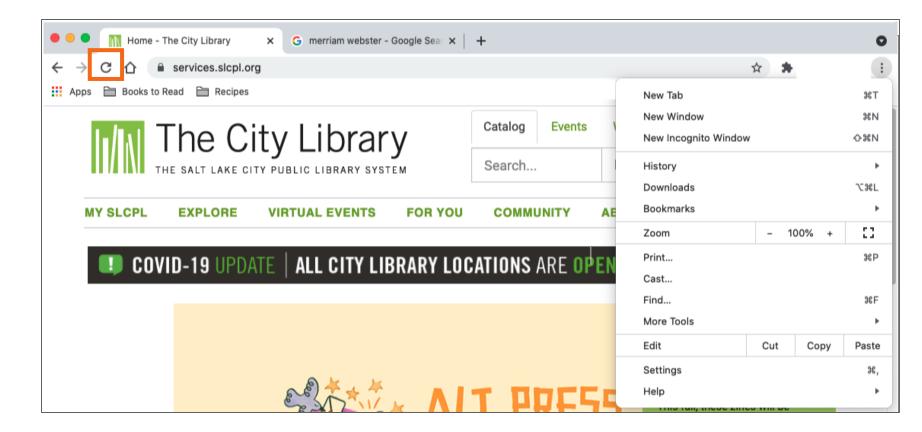

 Stop: Use this to stop a web page from loading when it's taking too long or you realize you selected the wrong web page.

• **Reload** or **Refresh:** Use this to reload the web page to ensure the page content is up to date.