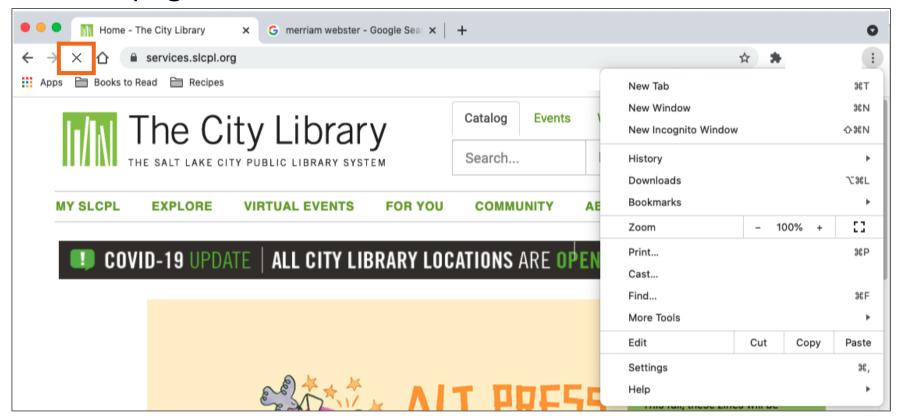

- Back: Use this to return to the previous screen in the web browser.
- Forward: Use this to return to the screen that appeared before you hit the back button in the web browser.

| • • • • M Home - The City Library × G merriam webster - Google Sear × | +       |        |    |                                    |     |        | 0          |
|-----------------------------------------------------------------------|---------|--------|----|------------------------------------|-----|--------|------------|
| ← → C 🏠 🔒 services.slcpl.org                                          |         |        |    |                                    | ☆   | *      | :          |
| 👯 Apps 🗎 Books to Read 🗎 Recipes                                      |         |        |    | New Tab                            |     |        | жт         |
| The City Library                                                      | Catalog | Events | 1  | New Window<br>New Incognito Window |     |        | 第N<br>슈第N  |
| THE SALT LAKE CITY PUBLIC LIBRARY SYSTEM                              | Search  |        |    | History<br>Downloads               |     |        | ►<br>~:96L |
| MY SLCPL EXPLORE VIRTUAL EVENTS FOR YOU                               | сомм    | UNITY  | AE | Bookmarks                          |     |        | •          |
|                                                                       |         |        |    | Zoom                               | -   | 100% + | ::         |
| COVID-19 UPDATE   ALL CITY LIBRARY LOC                                | ATIONS  |        | FN | Print                              |     |        | ЖР         |
|                                                                       |         |        |    | Cast                               |     |        |            |
|                                                                       |         |        |    | Find                               |     |        | ¥€F        |
|                                                                       |         |        |    | More Tools                         |     |        | •          |
|                                                                       |         |        |    | Edit                               | Cut | Сору   | Paste      |
|                                                                       | тр      | 065    | -  | Settings<br>Help                   |     |        | ¥,<br>▶    |

 Stop: Use this to stop a web page from loading when it's taking too long or you realize you selected the wrong web page.

• **Reload** or **Refresh:** Use this to reload the web page to ensure the page content is up to date.