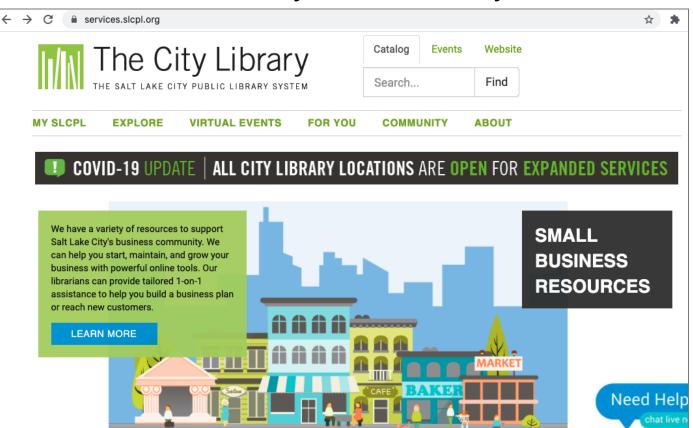

### Opening a Web Browser:

- Desktop Shortcut
- Menu Bar

 Address Bar: Use this to type in the address of a website or web page.

| ••• ©                                      | New Tab         | × M Home - The         | e City Library                                                                                                  | X G me  | rriam webster | dictionary - $\subseteq$ X | + 0            |
|--------------------------------------------|-----------------|------------------------|-----------------------------------------------------------------------------------------------------------------|---------|---------------|----------------------------|----------------|
| $\leftrightarrow \  \   \rightarrow \   G$ | services.slcpl. | org                    |                                                                                                                 |         |               |                            | <b>B</b> Guest |
| In/IAL                                     | The Ci          | ity Librar             | V                                                                                                               | Catalog | Events        | Website                    |                |
|                                            |                 | TY PUBLIC LIBRARY SYST | The second se | Search  |               | Find                       |                |
| MY SLCPL                                   | EXPLORE         | VIRTUAL EVENTS         | FOR YOU                                                                                                         | COMMU   | INITY         | ABOUT                      |                |