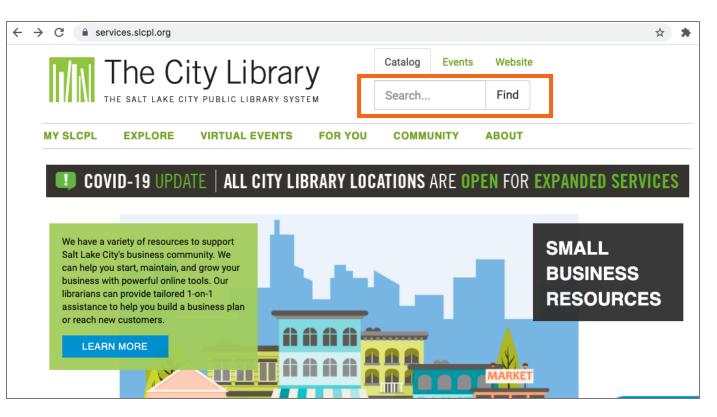

• Search Box: Just like a search engine searches the internet, the search box on a website allows visitors to search for specific information on the site they are visiting.

 Main Content: This is the big area in the middle of the web page that contains most of the information.
 Examples: a story you want to read, a video you want to watch, a recipe you want to bake, etc.