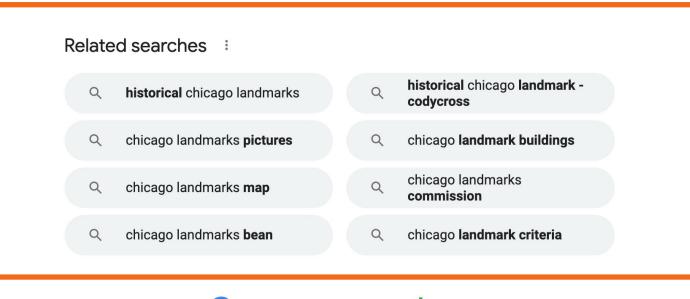

### Related Searches or Also Try: The search engine recommends similar searches you may want to try. To execute the search, click the search term.

Goooooooogle > 1 2 3 4 5 6 7 8 9 10 Next

 Additional Results: These links show other web pages that relate to your search. Clicking Next or the right arrow takes you to the next page. You can go to a specific page of results by clicking the page number.