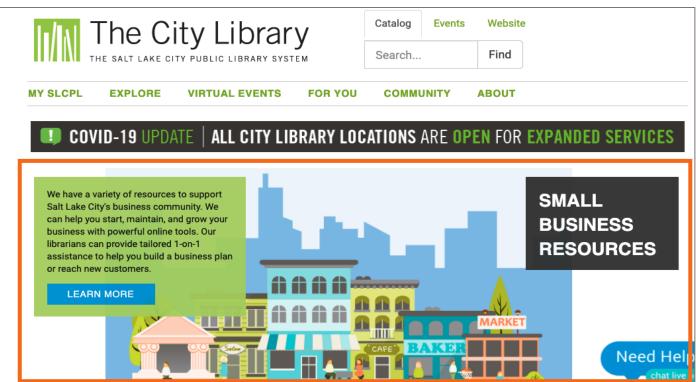

• Search Box: Just like a search engine searches the internet, the search box on a website allows visitors to search for specific information on the site they are visiting.

 Main Content: This is the big area in the middle of the web page that contains most of the information.
 Examples: a story you want to read, a video you want to watch, a recipe you want to bake, etc.