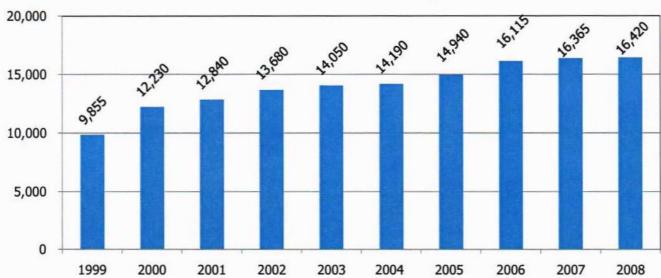

cts of the significant downturn in the economy. However, Sherwood is not seeing as drastic of issues that some cities around us are seeing. Construction is down, sales and market value of homes are down, but our collection of tax and state revenue are holding flat or with a slight increase.

Below is a graph showing Portland State University's track of population growth for our city. The methodology changed from 2003 to 2004. The increase in 2003-04 appears minimal when in fact the City has been growing by about 800 new residents annually until 2007. The city is experiencing a slowdown in growth as buildable land is diminishing. The city is working on plans to expand the Urban Growth boundary and to annex some property that will allow for continued growth.

## City of Sherwood Population



Cost per capita for our citizens has decreased from the previous year.



Operational commitments will continue to increase as our City continues to provide infrastructure to meet continued growth. To respond to that growth, the proposed budget recommends adding 2.18 new FTE's (Please see our FTE Analysis on page 99).

Capital projects are budgeted at over \$26,000,000:

The budget includes resources to complete or substantially complete the following projects during 2009-10 (page 86-87 is a complete list of projects):

- Water Reservoir at Snyder Park
- Water Line to the Wilsonville water treatment plant
- Adams Street Construction
- Pine Street Phase 2 Design
- Krueger-Elwert-Hwy 99W Feasibility
- 3<sup>rd</sup> Street Sanitary Conveyance System Extension
- Brookman Area Sewer Projects