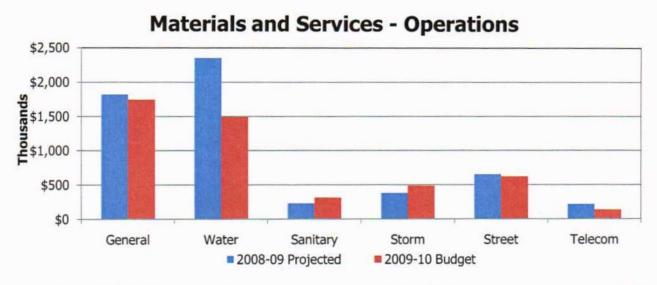

ages

The budget includes a 2.5% cost of living increase at July 1 for all employees.

#### **Benefits**

Benefit costs continue to increase faster than inflation and property tax revenue. The average cost of benefits per employee follows:



The major benefits are health insurance and PERS. Employee insurance costs are budgeted to increase 15% in 2009-10.

PERS, the state-wide Public Employees Retirement System, had severe investment losses in the late 1990s and is recovering them from employers over several years. The most recently adopted rates for the City of Sherwood are:

- 10.48% for Tier 1 & Tier 2 covered employees
- 8.39% for OPSRP covered employees
- 11.10% for OPSRP Police covered employees

#### **Materials and Services**

Materials and services for operations, by fund, are:



In the Water Fund, the increase is for operations contracted with TVWD and franchise fees associated with the Water rate increase. In Sanitary and Storm, the increase is Clean Water Service's share of the increase in estimated charges for services.

#### **Capital Outlay**

Capital project expenditures are discussed in the Capital Improvement Program section. Capital outlays are single purchases that are budgeted within the operational budgets of the city whose value exceeds \$5,000. The only significant capital outlay expenditures this year are:

- Interoperability equipment for the Police Department will only be purchased if a grant is obtained to cover the costs.
- A new police car
- New phone system
- Truck for leaf pickup and tree trimming
- Mechanics vehicle lift

The average lifes