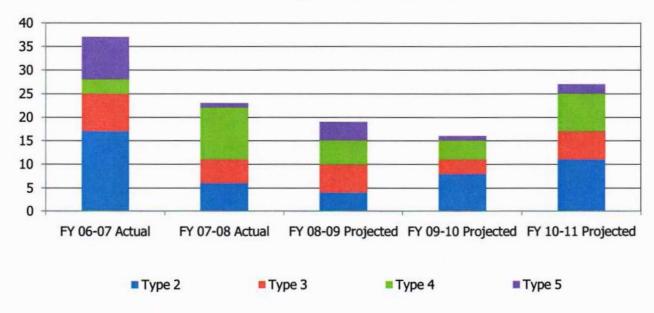

# City of Sherwood 2009-2010 Adopted Budget

Photo taken by Madelene Yates, Junior at Sherwood High School View of Mt. Hood from Ladd Hill Road in Sherwood, Oregon

The Government Finance Officers Association of the United States and Canada (GFOA) presented a Distinguished Budget Presentation Award to the City of Sherwood, Oregon for its annual budget for the Fiscal year beginning July 1, 2008.