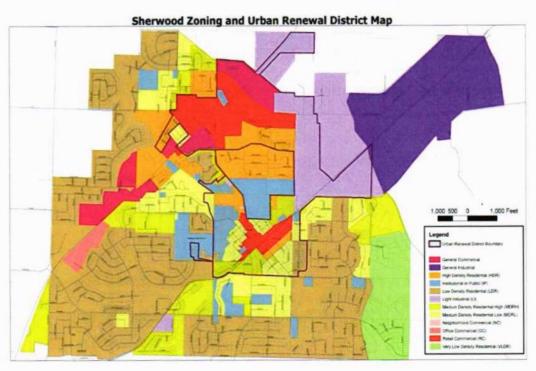

expenditure for economic and community development projects included in the Urban Renewal Plan. When the Sherwood Urban Renewal Plan was adopted in 2000, property values were frozen. The taxes collected on that frozen value continues to flow to the taxing authorities (City, County, Schools, TVF&R, etc.). The taxes collected on increased property values that occur with NEW development generate incremental tax revenue. This tax increment is then used to repay the URA debt and implement the URA plan.

Urban Renewal Tax Collections are not an additional tax, and do not take revenue away from other taxing districts. Urban Renewal Tax Collections are used to initiate development that would not be financially feasible without infrastructure improvements made possible by urban renewal financing.



#### Accomplishments for FY 09-10

- Façade Grants totaling \$60,000 for Smockville Antiques, Lavender Tea House and the Old Town Dental projects
- Cannery agreements were negotiated and signed
- Purchase of properties for redevelopment including: the Cannery, Machine Shop, 1<sup>st</sup> Street properties, and 3<sup>rd</sup> & Pine
- Appointed and retained two new and two existing members to SURPAC
- Completed Market Analysis and Downtown Development Plan
- Commissioned Downtown Parking Study
- Negotiated \$7,065,000 line of credit

## 2009-2010 Goals, Strategies, Values and Activities

Goal: The City of Sherwood will promote responsible <u>Economic Development</u> which benefits the community

#### Strategies:

Support existing businesses and recruit additional businesses that provide