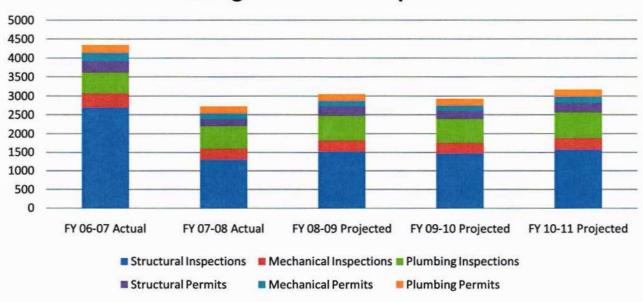

# City of Sherwood 2009-2010 Adopted Budget

Photo taken by Madelene Yates, Junior at Sherwood High School View of Mt. Hood from Ladd Hill Road in Sherwood, Oregon

The Government Finance Officers Association of the United States and Canada (GFOA) presented a Distinguished Budget Presentation Award to the City of Sherwood, Oregon for its annual budget for the Fiscal year beginning July 1, 2008.