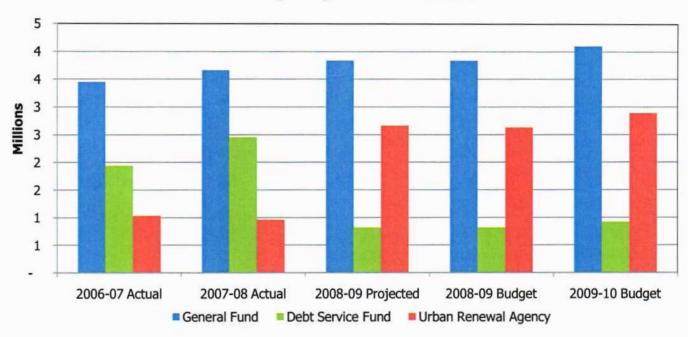

# City of Sherwood 2009-2010 Adopted Budget

Photo taken by Madelene Yates, Junior at Sherwood High School View of Mt. Hood from Ladd Hill Road in Sherwood, Oregon

The Government Finance Officers Association of the United States and Canada (GFOA) presented a Distinguished Budget Presentation Award to the City of Sherwood, Oregon for its annual budget for the Fiscal year beginning July 1, 2008.