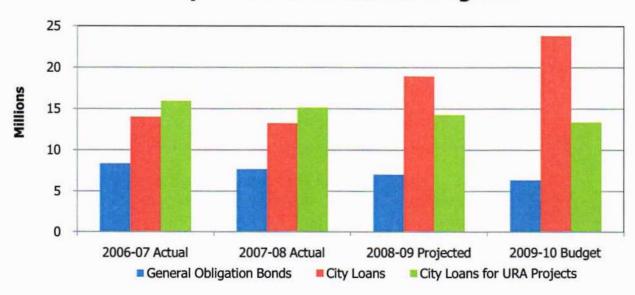

nly be purchased if a grant is obtained to cover the costs.
- A new police car
- New phone system
- Truck for leaf pickup and tree trimming
- Mechanics vehicle lift

The average lifespan of an asphalt pavement surface is 25 years, with good maintenance.

#### Capital Project Expenditures

A substantial portion of the total city budget is for capital projects for building or improving the City infrastructure to handle growth. The projects and their total costs are detailed in the Capital Projects section. Expenditures for capital projects may vary dramatically between years, depending on the particular projects in process.

## Operating vs. Capital Expenditure



#### **Debt Service**

The principle balance of outstanding debt is: \$40,212,078

## **Principle Balance of Outstanding Debt**



Payment sources for all debt expected to be outstanding at June 30, 2009 are shown in the Debt Service Expenditures to Maturity schedule on pages 103-106.

#### Financial Condition and Outlook

The bond rating from Moody's Investors Services for the last general obligation bond, issued in 2004 to refund those originally issued in 1996, was A2, an upper medium grade investment. The City's bond rating was reviewed and confirmed as A2 in fiscal year 08-09.

Fees and charges are reviewed annually. Changes are proposed by staff, reviewed by the Budget Committee, and adopted by the City Council. Fees are intended to recover the costs of services which can be specifically attributed to a particular user, as with fees for land use applications and building permits, or to make some contribution t