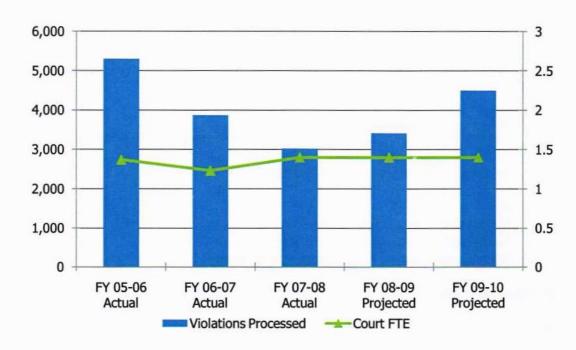

# City of Sherwood 2009-2010 Adopted Budget

Photo taken by Madelene Yates, Junior at Sherwood High School View of Mt. Hood from Ladd Hill Road in Sherwood, Oregon

The Government Finance Officers Association of the United States and Canada (GFOA) presented a Distinguished Budget Presentation Award to the City of Sherwood, Oregon for its annual budget for the Fiscal year beginning July 1, 2008.