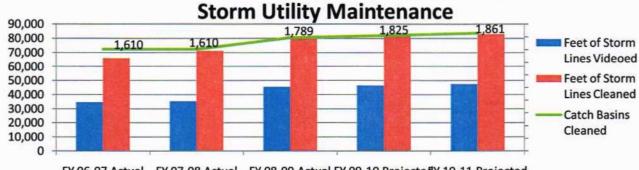

# City of Sherwood 2009-2010 Adopted Budget

Photo taken by Madelene Yates, Junior at Sherwood High School View of Mt. Hood from Ladd Hill Road in Sherwood, Oregon

The Government Finance Officers Association of the United States and Canada (GFOA) presented a Distinguished Budget Presentation Award to the City of Sherwood, Oregon for its annual budget for the Fiscal year beginning July 1, 2008.