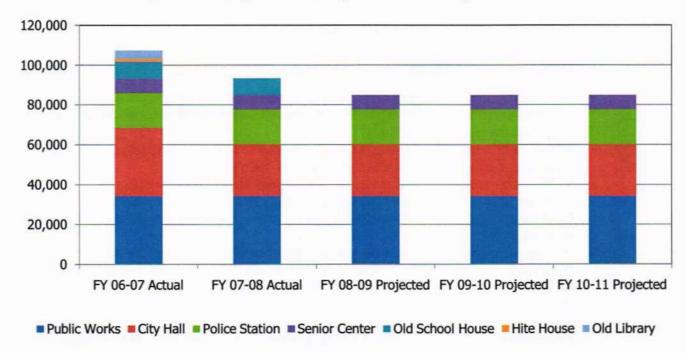

# City of Sherwood 2009-2010 Adopted Budget

Photo taken by Madelene Yates, Junior at Sherwood High School View of Mt. Hood from Ladd Hill Road in Sherwood, Oregon

The Government Finance Officers Association of the United States and Canada (GFOA) presented a Distinguished Budget Presentation Award to the City of Sherwood, Oregon for its annual budget for the Fiscal year beginning July 1, 2008.