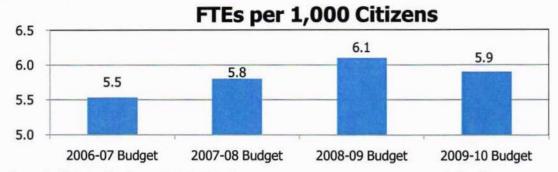

# City of Sherwood 2009-2010 Adopted Budget

Photo taken by Madelene Yates, Junior at Sherwood High School View of Mt. Hood from Ladd Hill Road in Sherwood, Oregon

The Government Finance Officers Association of the United States and Canada (GFOA) presented a Distinguished Budget Presentation Award to the City of Sherwood, Oregon for its annual budget for the Fiscal year beginning July 1, 2008.