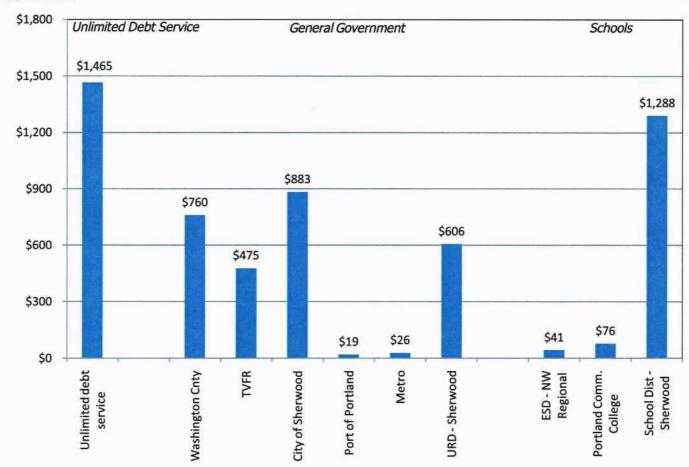

# City of Sherwood 2009-2010 Adopted Budget

Photo taken by Madelene Yates, Junior at Sherwood High School View of Mt. Hood from Ladd Hill Road in Sherwood, Oregon

The Government Finance Officers Association of the United States and Canada (GFOA) presented a Distinguished Budget Presentation Award to the City of Sherwood, Oregon for its annual budget for the Fiscal year beginning July 1, 2008.