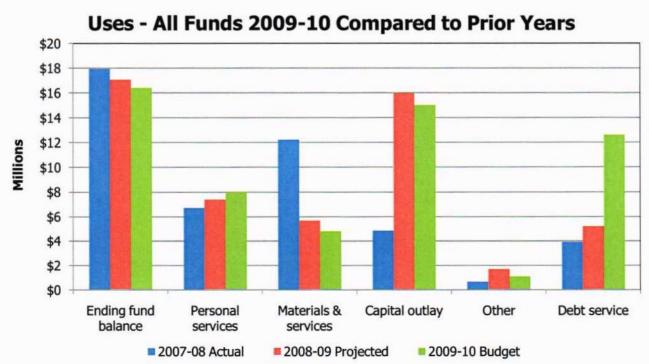

# City of Sherwood 2009-2010 Adopted Budget

Photo taken by Madelene Yates, Junior at Sherwood High School View of Mt. Hood from Ladd Hill Road in Sherwood, Oregon

The Government Finance Officers Association of the United States and Canada (GFOA) presented a Distinguished Budget Presentation Award to the City of Sherwood, Oregon for its annual budget for the Fiscal year beginning July 1, 2008.