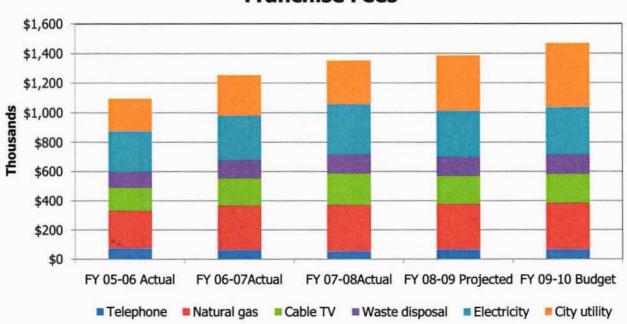

# City of Sherwood 2009-2010 Adopted Budget

Photo taken by Madelene Yates, Junior at Sherwood High School View of Mt. Hood from Ladd Hill Road in Sherwood, Oregon

The Government Finance Officers Association of the United States and Canada (GFOA) presented a Distinguished Budget Presentation Award to the City of Sherwood, Oregon for its annual budget for the Fiscal year beginning July 1, 2008.