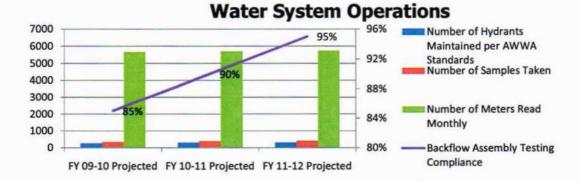

- Water quality sampling is performed throughout the City to ensure compliance with federal Safe Drinking Water Act, Drinking Water Rules, and Regulators. Results are reported monthly for microbiological samples and chlorine residuals. Other testing is completed in accordance with federal and state requirements.
- Operate and repair over 68 miles of water mains, 1800 valves, 560 fire hydrants, and 5700 meters, 2 reservoirs, 4 wells, and 2 pump stations that deliver water to customers at all times.
- Maintain a flushing program
- Operate a valve survey and exercise program.
- Coordinate and manage cross-connection program.
- Target water conservation measures to reduce peak water demand.
- Primary responsibility for all utility locates that relate to water, sanitary, storm and broadband.



# **Water Operations Budget**

|