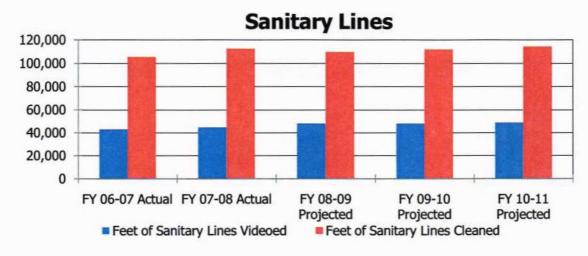

er 62 miles of pipe in the wastewater collection system within the city limits of Sherwood.

#### Activities

- To ensure compliance with the City of Sherwood's maintenance standards which are adopted by Clean Water Services. This work section provides all warranty video inspection of all main line construction projects (private and capital).
- Television inspection program is on a 7 year cycle and provides updated information on needed sanitary main line repairs and replacements.
- The sanitary pipe lines are on a 3 year cleaning cycle to prevent blockages that could cause overflows.
- Root cutting is on annual schedule to prevent blockages.
- Fat Oil and Grease Program. Provide inspections to ensure compliance with City ordinance to minimize maintenance costs.

#### Performance Measure



# **Sanitary Operations Budget**

|                            | 2006<br>Actu | 452   | 2  | 2007-08<br>Actual |    | 2008-09<br>Budget | 2008-09<br>Projected |   | 2009-10<br>Proposed | 2009-10<br>Approved | 2009-10<br>Adopted |
|----------------------------|--------------|-------|----|-------------------|----|-------------------|----------------------|---|---------------------|---------------------|--------------------|
| SOURCES                    | Acto         | iai   |    | Actual            |    | Duaget            | Hojecte              | _ | Порозси             | приочен             | лиориси            |
| Beginning fund balance     | \$ 49        | 9,624 | \$ | 487,852           | \$ | 580,475           | \$ 258,70            | 4 | \$ 258,560          | \$ 258,560          | \