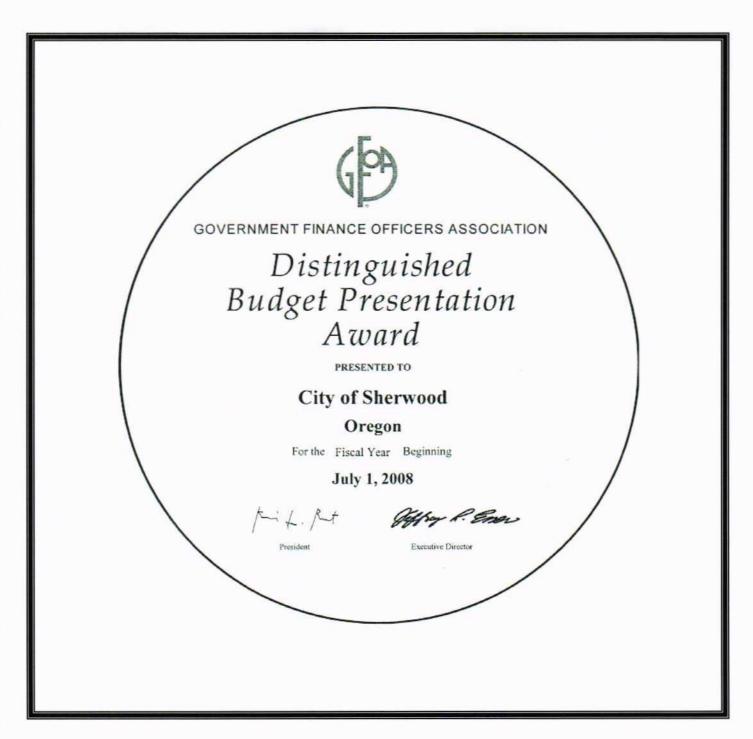

# City of Sherwood 2009-2010 Adopted Budget

Photo taken by Madelene Yates, Junior at Sherwood High School View of Mt. Hood from Ladd Hill Road in Sherwood, Oregon

The Government Finance Officers Association of the United States and Canada (GFOA) presented a Distinguished Budget Presentation Award to the City of Sherwood, Oregon for its annual budget for the Fiscal year beginning July 1, 2008.

In order to receive this award, a governmental unit must publish a budget document that meets program criteria as a policy document, as an operations guide as a financial plan, and as a communication device.

This award is valid for a period of one year only. We believe our current budget continues to conform to program requirements, and we are submitting it to GFOA to determine its eligibility for another award.