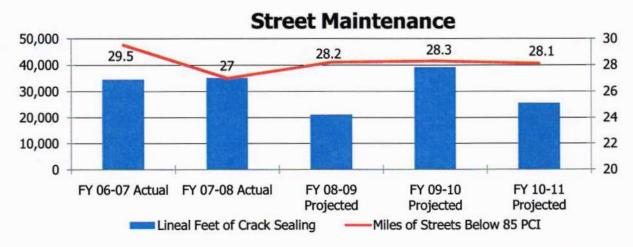

# City of Sherwood 2009-2010 Adopted Budget

Photo taken by Madelene Yates, Junior at Sherwood High School View of Mt. Hood from Ladd Hill Road in Sherwood, Oregon

The Government Finance Officers Association of the United States and Canada (GFOA) presented a Distinguished Budget Presentation Award to the City of Sherwood, Oregon for its annual budget for the Fiscal year beginning July 1, 2008.