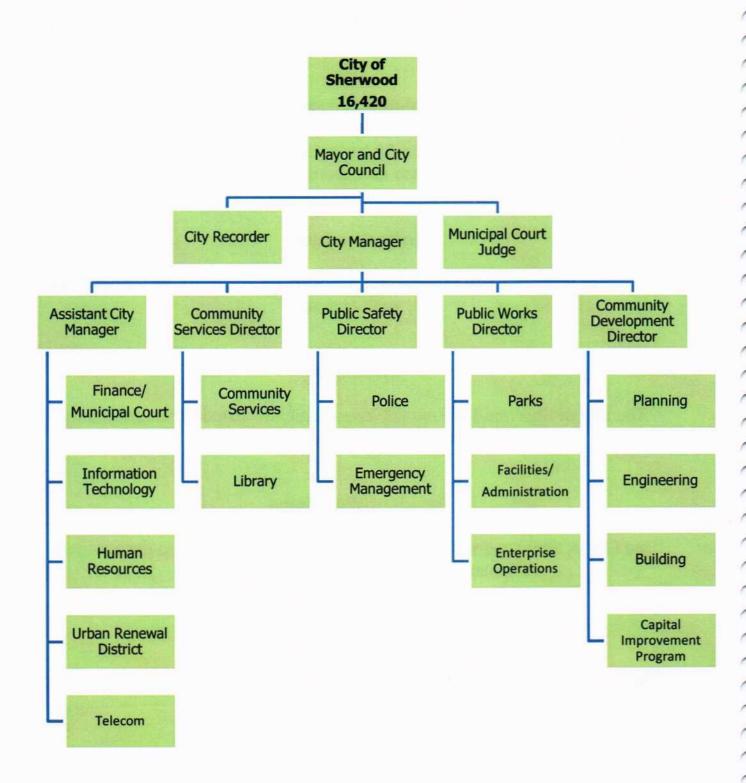

ibility

Citizen Participation

Community Pride

**Community Partnerships** 

Community Livability

## Goals

### **Public Safety**

"The City of Sherwood will provide for the safety and security of the community and its citizens."

#### Infrastructure

"The City of Sherwood will provide and maintain infrastructure for its citizens to live, work and play."

## Livability

"The City of Sherwood will provide opportunity for responsible community development and growth."

### **Resident Well Being**

"The City of Sherwood will facilitate the provision of services to encourage a balanced quality of life for its citizens."

## **Economic Development**

"The City of Sherwood will promote responsible economic development which benefits the community."

#### City of Sherwood Organizational Chart



This narrative walks through components of the Budget in Total. The major sections are sources, uses, and Capital Project expenditures.

#### Sources

Budgeted sources, exclusive of transfers between funds, follow.

Sources - All Funds 08-09

Sources - All Funds 09-10



Sources - All Funds 2009-10 Compared to Prior Years



#### Beginning fund balance

The difference between total sources and total uses is budgeted as contingency. The alternative is to budget it as un-appropriated ending fund balance. The latter cannot be spent except in an emergency created by civil disturbance or natural disaster. Contingency allows the legal flexibility to spend if necessary.

If contingency is less than beginning fund balance, funds in the beginning balance has been used as a source of resources (ex