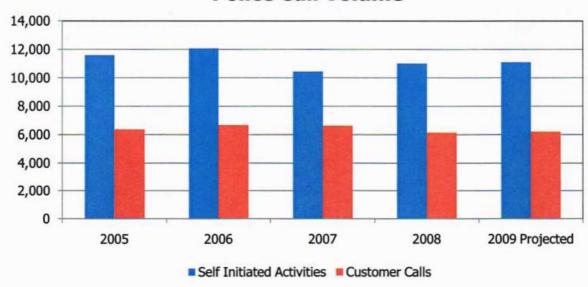

# City of Sherwood 2009-2010 Adopted Budget

Photo taken by Madelene Yates, Junior at Sherwood High School View of Mt. Hood from Ladd Hill Road in Sherwood, Oregon

The Government Finance Officers Association of the United States and Canada (GFOA) presented a Distinguished Budget Presentation Award to the City of Sherwood, Oregon for its annual budget for the Fiscal year beginning July 1, 2008.