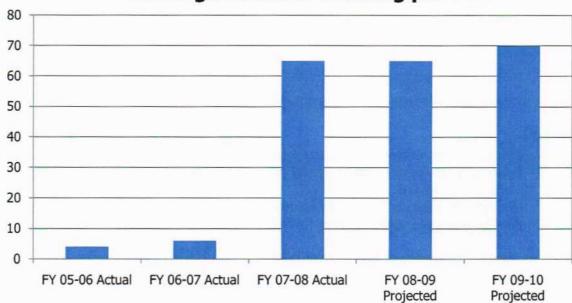

# City of Sherwood 2009-2010 Adopted Budget

Photo taken by Madelene Yates, Junior at Sherwood High School View of Mt. Hood from Ladd Hill Road in Sherwood, Oregon

The Government Finance Officers Association of the United States and Canada (GFOA) presented a Distinguished Budget Presentation Award to the City of Sherwood, Oregon for its annual budget for the Fiscal year beginning July 1, 2008.