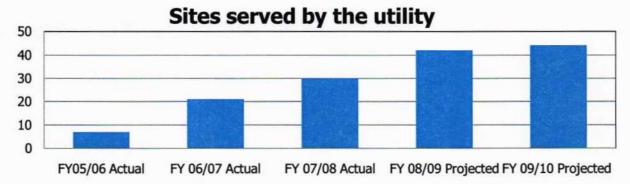

# City of Sherwood 2009-2010 Adopted Budget

Photo taken by Madelene Yates, Junior at Sherwood High School View of Mt. Hood from Ladd Hill Road in Sherwood, Oregon

The Government Finance Officers Association of the United States and Canada (GFOA) presented a Distinguished Budget Presentation Award to the City of Sherwood, Oregon for its annual budget for the Fiscal year beginning July 1, 2008.