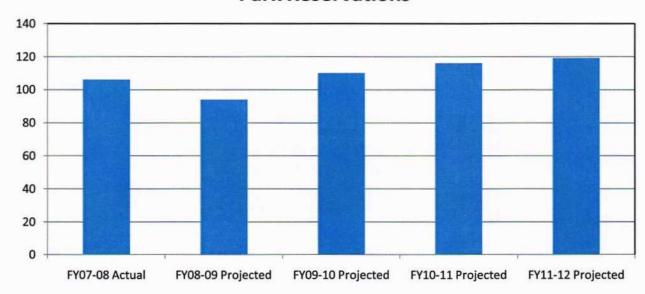

# City of Sherwood 2009-2010 Adopted Budget

Photo taken by Madelene Yates, Junior at Sherwood High School View of Mt. Hood from Ladd Hill Road in Sherwood, Oregon

The Government Finance Officers Association of the United States and Canada (GFOA) presented a Distinguished Budget Presentation Award to the City of Sherwood, Oregon for its annual budget for the Fiscal year beginning July 1, 2008.