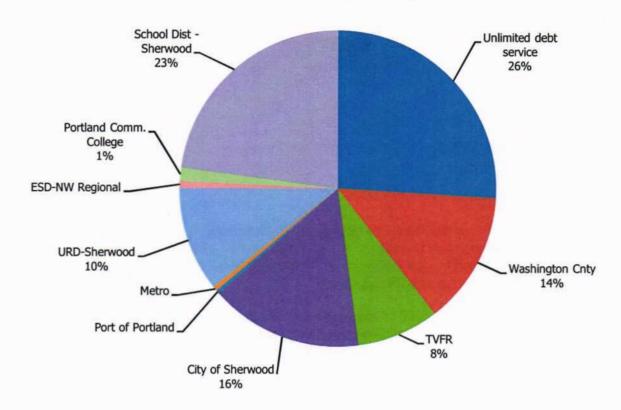

# City of Sherwood 2009-2010 Adopted Budget

Photo taken by Madelene Yates, Junior at Sherwood High School View of Mt. Hood from Ladd Hill Road in Sherwood, Oregon

The Government Finance Officers Association of the United States and Canada (GFOA) presented a Distinguished Budget Presentation Award to the City of Sherwood, Oregon for its annual budget for the Fiscal year beginning July 1, 2008.