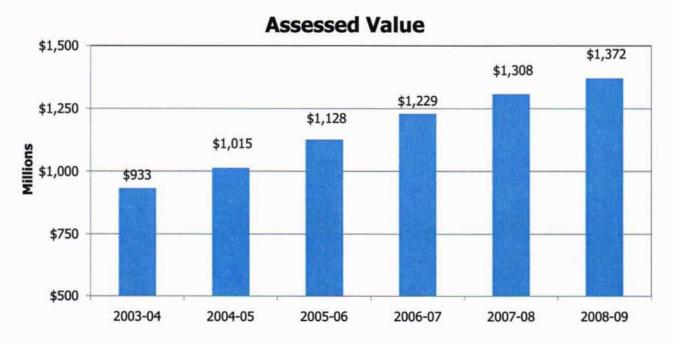

# City of Sherwood 2009-2010 Adopted Budget

Photo taken by Madelene Yates, Junior at Sherwood High School View of Mt. Hood from Ladd Hill Road in Sherwood, Oregon

The Government Finance Officers Association of the United States and Canada (GFOA) presented a Distinguished Budget Presentation Award to the City of Sherwood, Oregon for its annual budget for the Fiscal year beginning July 1, 2008.