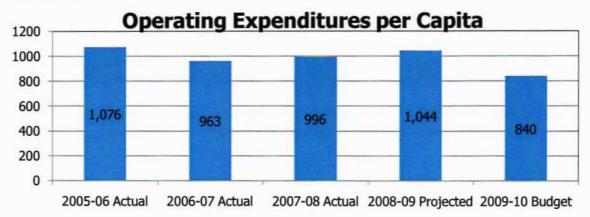

eeing as drastic of issues that some cities around us are seeing. Construction is down, sales and market value of homes are down, but our collection of tax and state revenue are holding flat or with a slight increase.

Below is a graph showing Portland State University's track of population growth for our city. The methodology changed from 2003 to 2004. The increase in 2003-04 appears minimal when in fact the City has been growing by about 800 new residents annually until 2007. The city is experiencing a slowdown in growth as buildable land is diminishing. The city is working on plans to expand the Urban Growth boundary and to annex some property that will allow for continued growth.

## City of Sherwood Population



Cost per capita for our citizens has decreased from the previous year.



Operational commitments will continue to increase as our City continues to provide infrastructure to meet continued growth. To respond to that growth, the proposed budget recommends adding 2.18 new FTE's (Please see our FTE Analysis on page 99).

Capital projects are budgeted at over \$26,000,000:

The budget includes resources to complete or substantially complete the following projects during 2009-10 (page 86-87 is a complete list of projects):

- Water Reservoir at Snyder Park
- Water Line to the Wilsonville water treatment plant
- Adams Street Construction
- Pine Street Phase 2 Design
- Krueger-Elwert-Hwy 99W Feasibility
- 3<sup>rd</sup> Street Sanitary Conveyance System Extension
- Brookman Area Sewer Projects
- Feasibility of the Cedar Creek Trail
- Parking Lot at Stella Olsen Park