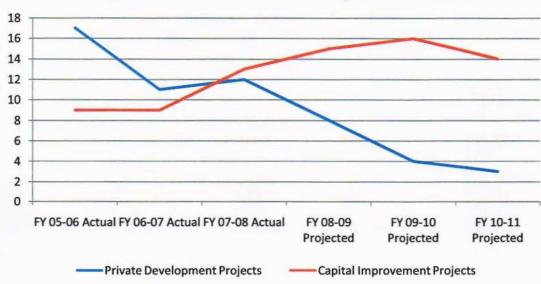

# City of Sherwood 2009-2010 Adopted Budget

Photo taken by Madelene Yates, Junior at Sherwood High School View of Mt. Hood from Ladd Hill Road in Sherwood, Oregon

The Government Finance Officers Association of the United States and Canada (GFOA) presented a Distinguished Budget Presentation Award to the City of Sherwood, Oregon for its annual budget for the Fiscal year beginning July 1, 2008.