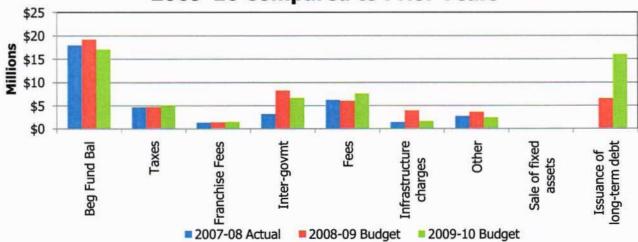

# City of Sherwood 2009-2010 Adopted Budget

Photo taken by Madelene Yates, Junior at Sherwood High School View of Mt. Hood from Ladd Hill Road in Sherwood, Oregon

The Government Finance Officers Association of the United States and Canada (GFOA) presented a Distinguished Budget Presentation Award to the City of Sherwood, Oregon for its annual budget for the Fiscal year beginning July 1, 2008.