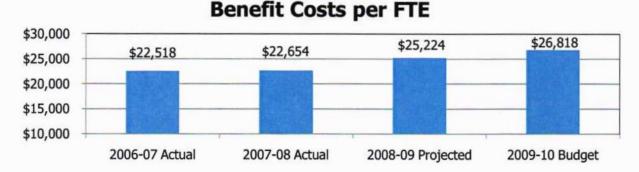

# City of Sherwood 2009-2010 Adopted Budget

Photo taken by Madelene Yates, Junior at Sherwood High School View of Mt. Hood from Ladd Hill Road in Sherwood, Oregon

The Government Finance Officers Association of the United States and Canada (GFOA) presented a Distinguished Budget Presentation Award to the City of Sherwood, Oregon for its annual budget for the Fiscal year beginning July 1, 2008.