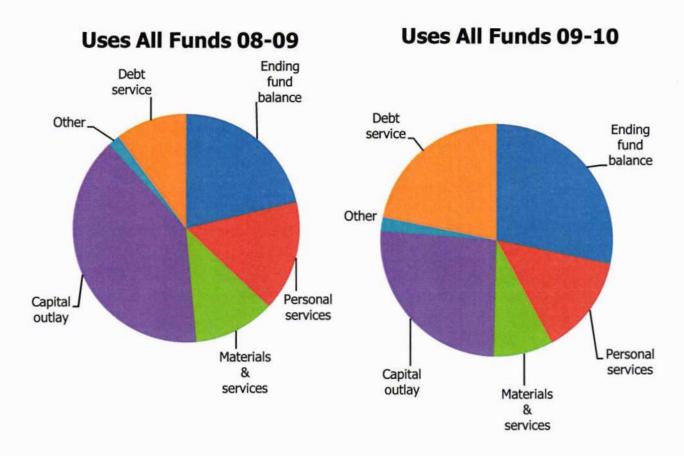

# City of Sherwood 2009-2010 Adopted Budget

Photo taken by Madelene Yates, Junior at Sherwood High School View of Mt. Hood from Ladd Hill Road in Sherwood, Oregon

The Government Finance Officers Association of the United States and Canada (GFOA) presented a Distinguished Budget Presentation Award to the City of Sherwood, Oregon for its annual budget for the Fiscal year beginning July 1, 2008.