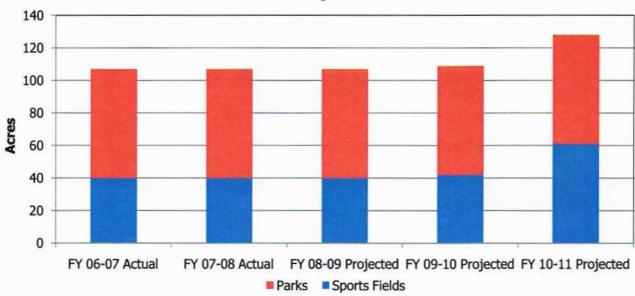

# City of Sherwood 2009-2010 Adopted Budget

Photo taken by Madelene Yates, Junior at Sherwood High School View of Mt. Hood from Ladd Hill Road in Sherwood, Oregon

The Government Finance Officers Association of the United States and Canada (GFOA) presented a Distinguished Budget Presentation Award to the City of Sherwood, Oregon for its annual budget for the Fiscal year beginning July 1, 2008.