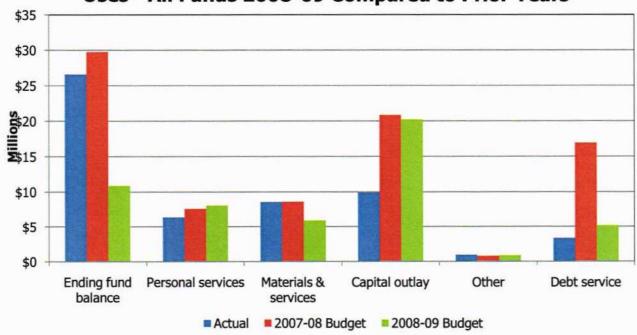

## City of Sherwood 2008-2009 Adopted Budget

Photo taken & copyrighted by Ed Bustya- View of Mt Hood from the Tualatin River National Wildlife Refuge in Sherwood, Oregon

The Government Finance Officers Association of the United States and Canada (GFOA) presented a Distinguished Budget Presentation Award to the City of Sherwood, Oregon for its annual budget for the Fiscal year beginning July 1, 2007.