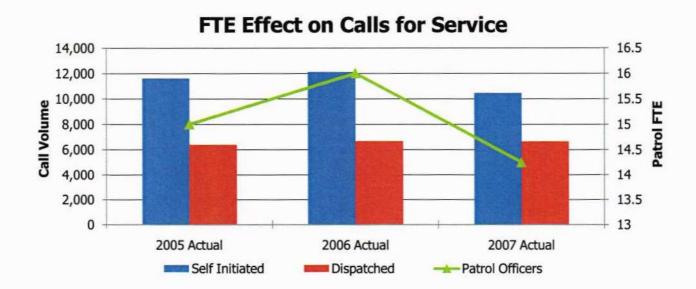

## City of Sherwood 2008-2009 Adopted Budget

Photo taken & copyrighted by Ed Bustya- View of Mt Hood from the Tualatin River National Wildlife Refuge in Sherwood, Oregon

The Government Finance Officers Association of the United States and Canada (GFOA) presented a Distinguished Budget Presentation Award to the City of Sherwood, Oregon for its annual budget for the Fiscal year beginning July 1, 2007.