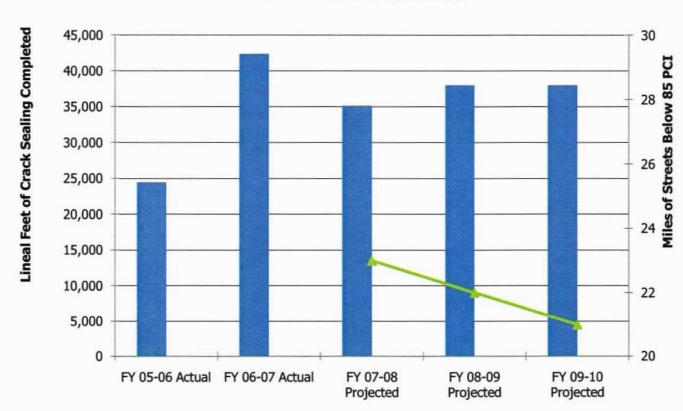

## City of Sherwood 2008-2009 Adopted Budget

Photo taken & copyrighted by Ed Bustya- View of Mt Hood from the Tualatin River National Wildlife Refuge in Sherwood, Oregon

The Government Finance Officers Association of the United States and Canada (GFOA) presented a Distinguished Budget Presentation Award to the City of Sherwood, Oregon for its annual budget for the Fiscal year beginning July 1, 2007.