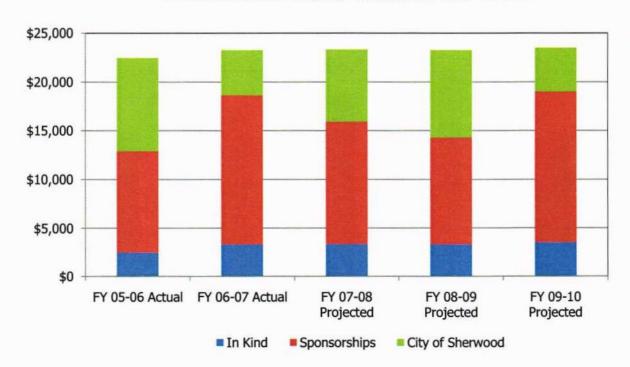

## City of Sherwood 2008-2009 Adopted Budget

Photo taken & copyrighted by Ed Bustya- View of Mt Hood from the Tualatin River National Wildlife Refuge in Sherwood, Oregon

The Government Finance Officers Association of the United States and Canada (GFOA) presented a Distinguished Budget Presentation Award to the City of Sherwood, Oregon for its annual budget for the Fiscal year beginning July 1, 2007.