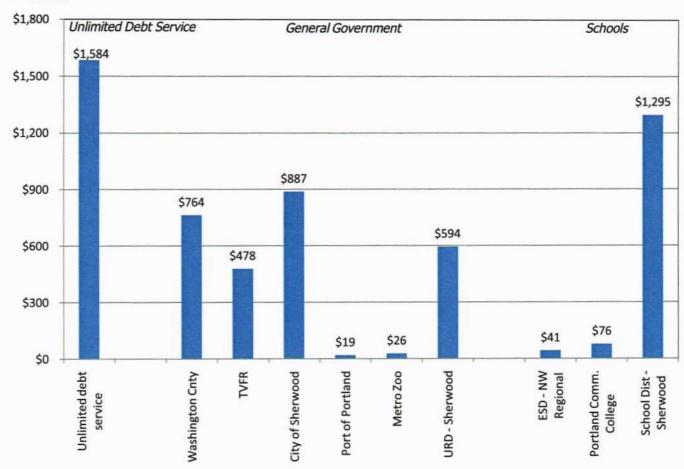

nd each overlapping tax district, not an addition to it. The amount of tax for the URA is *determined* by the incremental assessed value in the Urban Renewal District, but the tax is *collected* by dividing the city's (and each taxing entity's) permanent rate levy. Thus, tax for the URA appears on each tax bill in Sherwood, not just those in the URD. Absent the URA, the tax would go to the City and other taxing districts — but without urban renewal efforts and expenditures, the assessed values presumably would not have increased.

The URD will cease to exist after it has incurred and repaid the maximum indebtedness specified in the plan, \$35,347,600.

818,113

\$

2007-08 Tax

A Sherwood homeowner with an assessed value of \$300,000 would have paid \$5,764 in property taxes, as follows:



The City of Sherwood's portion of unlimited debt service is \$255.00; the remainder is for other jurisdictions such as Tualatin Valley Fire, Sherwood School Dist, and Washington County.

#### **Property Tax Levies**

| Camara  | Eund |
|---------|------|
| General | runa |

| Taxable assessed value (exclusive of URA incremental assessed value) | \$ | 1,173,180,060 |
|----------------------------------------------------------------------|----|---------------|
| Multiplied by the permanent rate                                     |    | 0.0032975     |
| Levy                                                                 |    | 3,868,561     |
| Plus tax on farmland previously deferred                             |    | 12,736        |
| Less amount uncollectable in the year levied