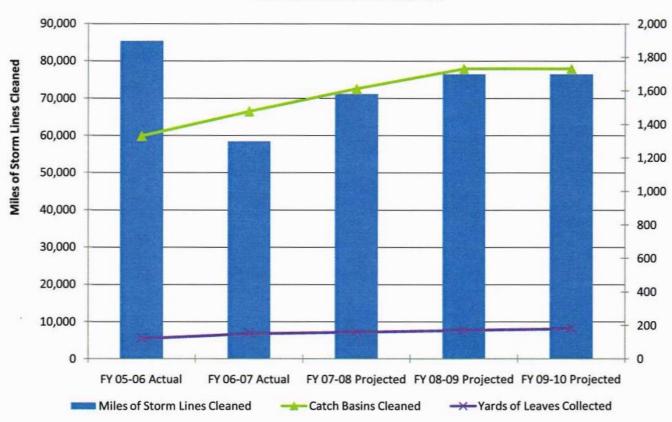

## City of Sherwood 2008-2009 Adopted Budget

Photo taken & copyrighted by Ed Bustya- View of Mt Hood from the Tualatin River National Wildlife Refuge in Sherwood, Oregon

The Government Finance Officers Association of the United States and Canada (GFOA) presented a Distinguished Budget Presentation Award to the City of Sherwood, Oregon for its annual budget for the Fiscal year beginning July 1, 2007.