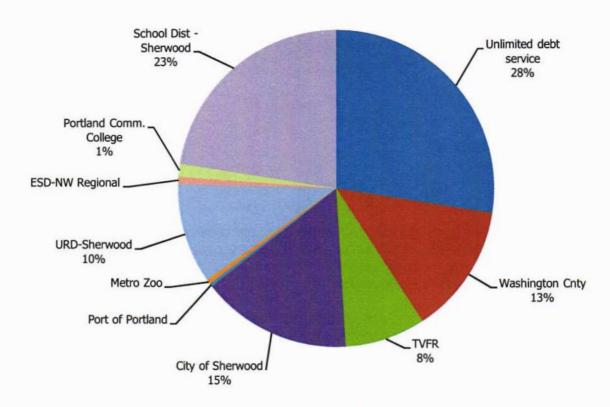

Value increases by 3% annually.

There are exceptions to the 3% annual increase. Maximum Assessed Value may increase by more than 3% if:

- There is new construction or improvements
- The property is partitioned or subdivided
- Rezoning occurs and the property is used consistent with rezoning

#### **Limits and Compression**

The total tax on a given piece of property is limited as follows:

- General Government: \$10 per \$1,000 of Real Market Value
- Schools: \$5 per \$1,000 of Real Market Value
- Unlimited debt service: levies to pay bonds for capital construction projects are not subject to limitation.

If the total tax bill exceeds the limits, taxes are reduced in a process called compression.

In 2007-08, Sherwood property owners paid tax as follows:

## 2007-08 Tax Levy Catagories



#### Effect of the Sherwood Urban Renewal Agency

The Urban Renewal District is a geographic area within the City of Sherwood, defined in the Urban Renewal Plan. The purpose of the district is to eliminate blight and create an environment in which the private sector may develop uses consistent with the goals of the Urban Renewal Plan. The District borrows money to fund infrastructure and other improvements, receives property taxes calculated on the increased assessed values, and uses the taxes to pay debt service on the borrowings. The URA began operations in 2001-02. The assessed value in the district was determined at that date and became the frozen base. In subsequent years, the incremental assessed value is the difference between the assessed value in the district and the frozen base