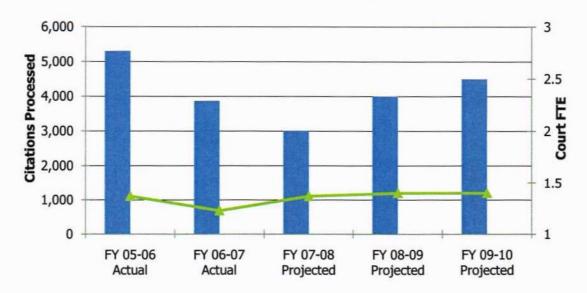

## City of Sherwood 2008-2009 Adopted Budget

Photo taken & copyrighted by Ed Bustya- View of Mt Hood from the Tualatin River National Wildlife Refuge in Sherwood, Oregon

The Government Finance Officers Association of the United States and Canada (GFOA) presented a Distinguished Budget Presentation Award to the City of Sherwood, Oregon for its annual budget for the Fiscal year beginning July 1, 2007.