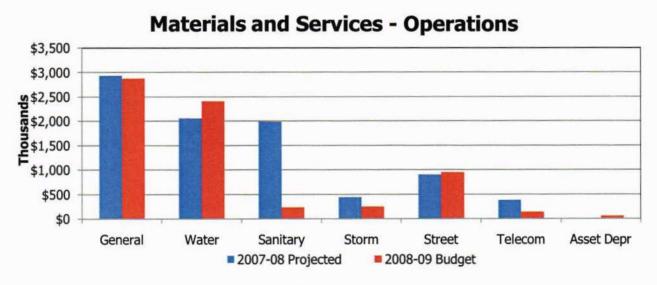

st of living increase at July 1 for all employees. Step increases continue at 2.5% annually.

#### Benefits

Benefit costs continue to increase faster than inflation and property tax revenue. The average cost of benefits per employee follows:



The major benefits are health insurance and PERS. Employee insurance costs are budgeted to increase 10% in 2008-09.

PERS, the state-wide Public Employees Retirement System, had severe investment losses in the late 1990s and is recovering them from employers over several years. The most recently adopted rates for the City of Sherwood are:

- 13.58% for Tier 1 & Tier 2 covered employees
- 13.20% for OPSRP covered employees
- 16.47% for OPSRP Police covered employees

#### Materials and Services

Materials and services for operations, by fund, are:



In the Water Fund, the increase is for operations contracted with TVWD and franchise fees associated with the Water rate increase. In Sanitary and Storm, the increase is Clean Water Service's share of the increase in estimated charges for services.

#### **Capital Outlay**

Capital project expenditures are discussed in the Capital Improvement Program section. Capital outlays are single purchases that are budgeted within the operational budgets of the city who's value exceeds \$5,000. The only significant capital outlay expenditure this year is:

 Wireless hand held radios for the Police Department will only be purchased if a grant is obtained to cover the costs.

#### Capital Project Expenditures

A substantial portion of the total city budget is for capital projects for building or impr