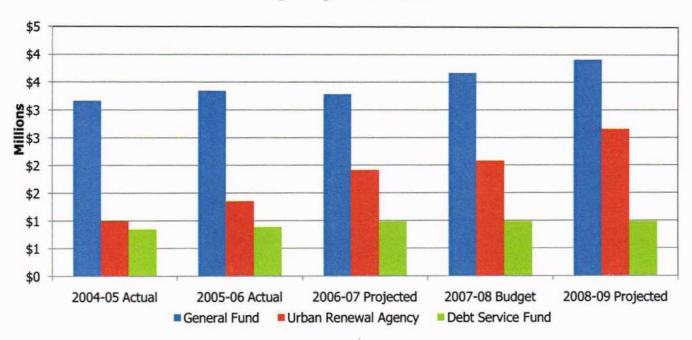

## City of Sherwood 2008-2009 Adopted Budget

Photo taken & copyrighted by Ed Bustya- View of Mt Hood from the Tualatin River National Wildlife Refuge in Sherwood, Oregon

The Government Finance Officers Association of the United States and Canada (GFOA) presented a Distinguished Budget Presentation Award to the City of Sherwood, Oregon for its annual budget for the Fiscal year beginning July 1, 2007.