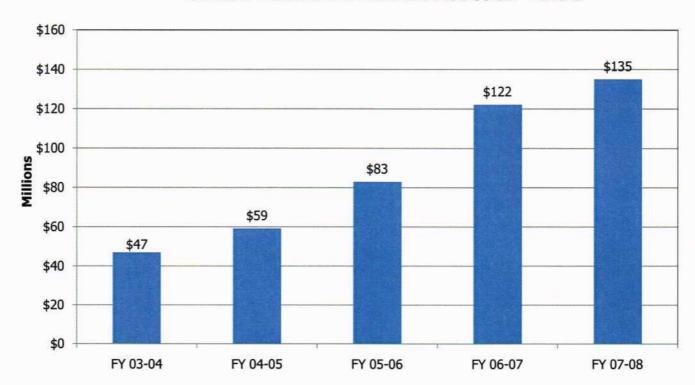

## City of Sherwood 2008-2009 Adopted Budget

Photo taken & copyrighted by Ed Bustya- View of Mt Hood from the Tualatin River National Wildlife Refuge in Sherwood, Oregon

The Government Finance Officers Association of the United States and Canada (GFOA) presented a Distinguished Budget Presentation Award to the City of Sherwood, Oregon for its annual budget for the Fiscal year beginning July 1, 2007.