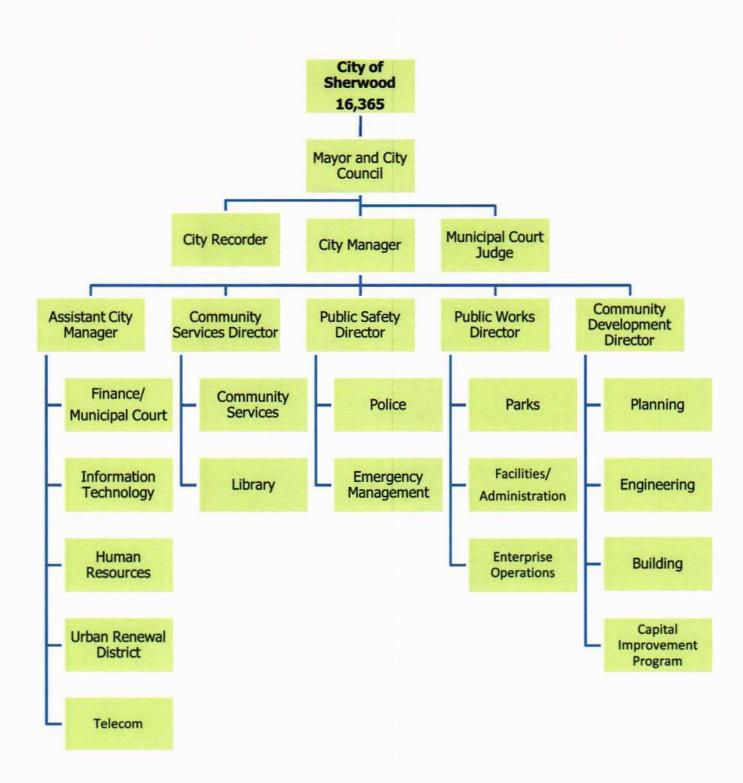

a family.

Respectfully submitted,

Ross Schultz, City Manager and Jim Patterson, Assistant City Manager



## Mission Statement

The City of Sherwood will provide infrastructure to support the highest quality of life for our residents, businesses and visitors in a fiscally responsible manner.

## Value Statement

- We will implement all Council policies with ethics and integrity.
- We believe excellent customer service is essential to our mission.
- We will recruit, train, and retain competent staff.
- All decisions will be tested with respect to sound fiscal management.
- We will embrace growth that improves the quality of life of our current residences.
- A diversity of opinions in our decision-making process is critical to our success.

#### **City of Sherwood Organizational Chart**



#### Council Goals for 2008-09

- Water Provide a long term water system for the Citizens of Sherwood. This System should supply water for a 20 to 50 year time frame. A reservoir, transmission line and a deal for plant ops should be formalized as part of the project.
- 2. Cannery Redevelopment a) Finalize partnership with a developer, or b) develop COS plan for redevelopment. (Goal to get equipment moving on Cannery before end 08)
- Refuge Access Project This Goal is a request to begin Development and construction of a multi
  model trail way from Old Town to the Refuge. This trail will be available for walking, jogging, biking
  or battery operated vehicles.
- Sherwood Broadband Issue of interoperability opportunities. Long Term ownership and operation, Co-location.
- 5. Complete Concep