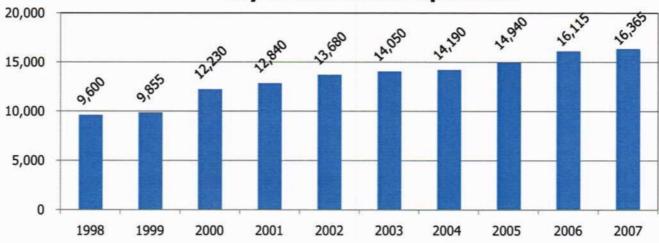

ed in accordance with the best business practices recommended by GAAP (Generally Accepted Accounting Procedures), GASB (Government Accounting Standards Board), the GFOA (Government Finance Officers Association) and Oregon Department of Revenue.

This budget document outlines the resources needed during the 2008-09 fiscal year to continue with our authorized construction plans, operational commitments and future growth.

#### Overview

Population growth for the City continues to be the major budget driver. Below is a graph showing Portland State University's track of population growth for our city. The methodology changed from 2003 to 2004. The increase in 2003-04 appears minimal when in fact the City has been growing by about 800 new residents annually

## **City of Sherwood Population**



Cost per capita for our citizens has decreased slightly from the previous year.



Operational commitments will continue to increase as our City continues to provide infrastructure to meet continued growth. To respond to that growth, the proposed budget recommends adding 8.23 new FTE's (Please see our FTE Analysis on page 81).

2008-09 Budget

Capital projects are budgeted at over \$23,000,000:

# \$25 \$20 \$15 \$10

#### Operating Vs. Capital Expenditures

The budget includes resources to complete or substantially complete the following projects during 2008-09 (page 68-69 is a complete list of projects):

Operating

2007-08 Projected

Capital

2006-07 Actual

New Reservoir at Snyder Park

\$5

- Water Line to the Wilsonville water treatment plant
- Utility Billing will be brought back