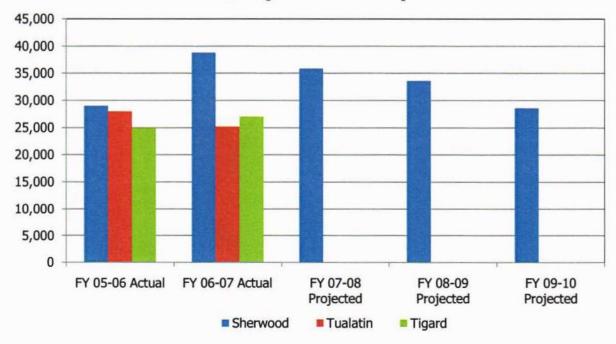

## City of Sherwood 2008-2009 Adopted Budget

Photo taken & copyrighted by Ed Bustya- View of Mt Hood from the Tualatin River National Wildlife Refuge in Sherwood, Oregon

The Government Finance Officers Association of the United States and Canada (GFOA) presented a Distinguished Budget Presentation Award to the City of Sherwood, Oregon for its annual budget for the Fiscal year beginning July 1, 2007.