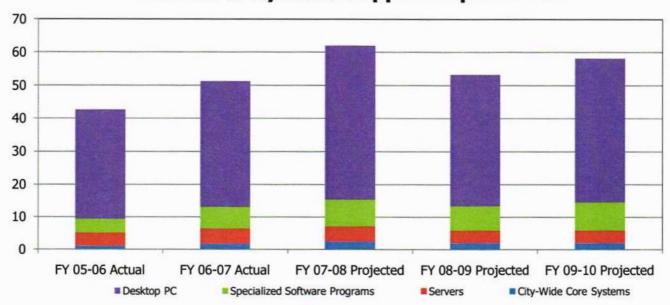

## City of Sherwood 2008-2009 Adopted Budget

Photo taken & copyrighted by Ed Bustya- View of Mt Hood from the Tualatin River National Wildlife Refuge in Sherwood, Oregon

The Government Finance Officers Association of the United States and Canada (GFOA) presented a Distinguished Budget Presentation Award to the City of Sherwood, Oregon for its annual budget for the Fiscal year beginning July 1, 2007.