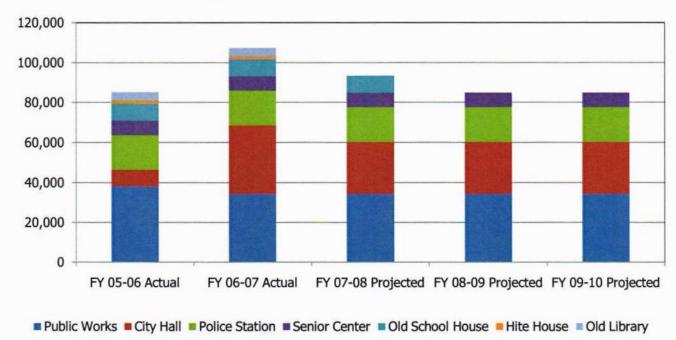

## City of Sherwood 2008-2009 Adopted Budget

Photo taken & copyrighted by Ed Bustya- View of Mt Hood from the Tualatin River National Wildlife Refuge in Sherwood, Oregon

The Government Finance Officers Association of the United States and Canada (GFOA) presented a Distinguished Budget Presentation Award to the City of Sherwood, Oregon for its annual budget for the Fiscal year beginning July 1, 2007.