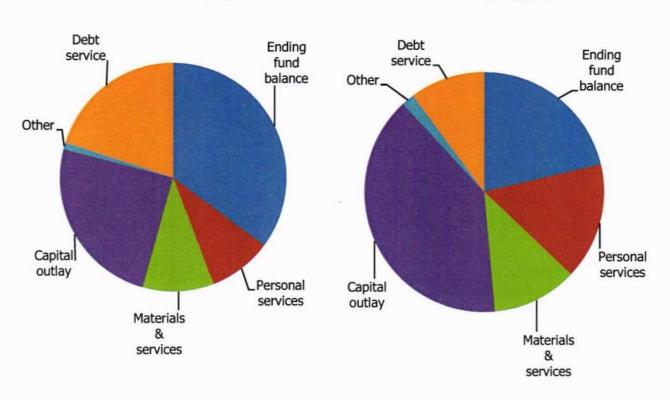

## City of Sherwood 2008-2009 Adopted Budget

Photo taken & copyrighted by Ed Bustya- View of Mt Hood from the Tualatin River National Wildlife Refuge in Sherwood, Oregon

The Government Finance Officers Association of the United States and Canada (GFOA) presented a Distinguished Budget Presentation Award to the City of Sherwood, Oregon for its annual budget for the Fiscal year beginning July 1, 2007.