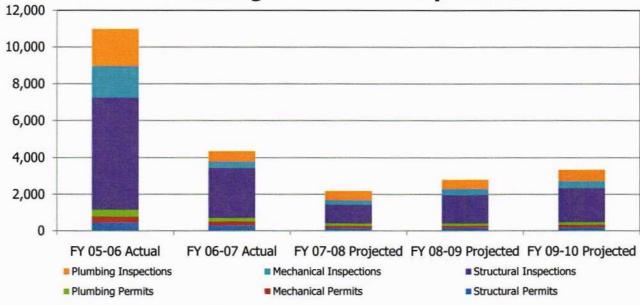

## City of Sherwood 2008-2009 Adopted Budget

Photo taken & copyrighted by Ed Bustya- View of Mt Hood from the Tualatin River National Wildlife Refuge in Sherwood, Oregon

The Government Finance Officers Association of the United States and Canada (GFOA) presented a Distinguished Budget Presentation Award to the City of Sherwood, Oregon for its annual budget for the Fiscal year beginning July 1, 2007.