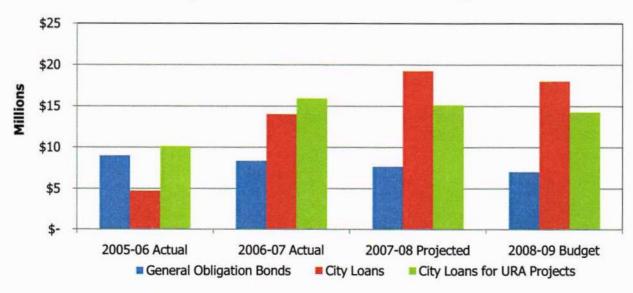

are budgeted within the operational budgets of the city who's value exceeds \$5,000. The only significant capital outlay expenditure this year is:

 Wireless hand held radios for the Police Department will only be purchased if a grant is obtained to cover the costs.

#### Capital Project Expenditures

A substantial portion of the total city budget is for capital projects for building or improving the City infrastructure to handle growth. The projects and their total costs are detailed in the Capital Projects section. Expenditures for capital projects may vary dramatically between years, depending on the particular projects in process.

## Operating vs. Capital Expenditure



#### **Debt Service**

The principle balance of outstanding debt is:

## **Principle Balance of Outstanding Debt**



Payment sources for all debt expected to be outstanding at June 30, 2009 are shown in the Debt Service Expenditures to Maturity schedule on pages 86-88.

#### **Financial Condition and Outlook**

The bond rating from Moody's Investors Services for the last general obligation bond, issued in 2004 to refund those originally issued in 1996, was A2, an upper medium grade investment.

Fees and charges are reviewed annually. Changes are proposed by staff, reviewed by the Budget Committee, and adopted by the City Council. Fees are intended to recover the costs of services which can be specifically attributed to a particular user, as with fees for land use applications and building permits, or to make some contribution toward cost, such as fees for league use of ball fields. In particular, the C