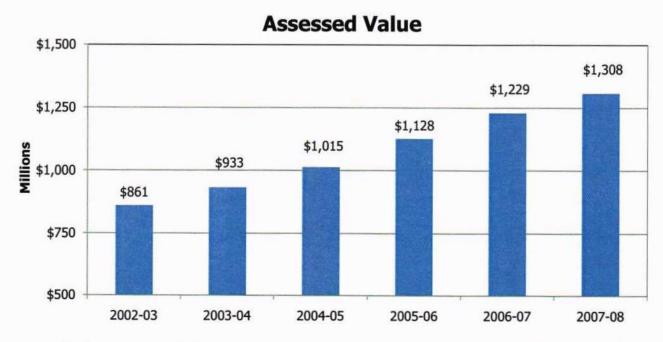

ise fees

#### **Property taxes**

Property taxes are levied for two purposes. The permanent rate levy for the City of Sherwood of \$3.2975 per \$1,000 of assessed value supports General Fund operations. Property taxes for the Debt Service Fund are levied in the amount needed to pay principle and interest on voter approved general obligation bonds.

The permanent rate levy was fixed by ballot initiatives in the 1990's and cannot be increased by the City. General Fund property tax revenue depends on assessed values, which are a function of increased development, the annual 3% statutory increment and the effect of the Sherwood Urban Renewal District. Please refer to the Property Tax Description on pages 23 and 24 for a detailed explanation.

Total assessed value in the City of Sherwood is:



Assessed values are expected to continue growing at a similar rate for the foreseeable future as land is developed and areas within the Urban Growth Boundary are annexed.

The permanent rate levy is divided between the City General Fund and the Sherwood Urban Renewal Agency. Revenue for the General Fund, the URA, and the Debt Service Fund follow.

## **Property Tax Revenue**



Property taxes represent 45% of General Fund revenue exclusive of reimbursements from the URA.

#### Franchise fees

Franchise fees are collected from utilities as compensation for use of the City's rights of way. Franchise fees are based on utility revenue, so they generally increase with population growth.

### **Franchise Fees**



#### <u>Intergovernmental</u>

Intergovernmental revenue includes:

- URA reimbu