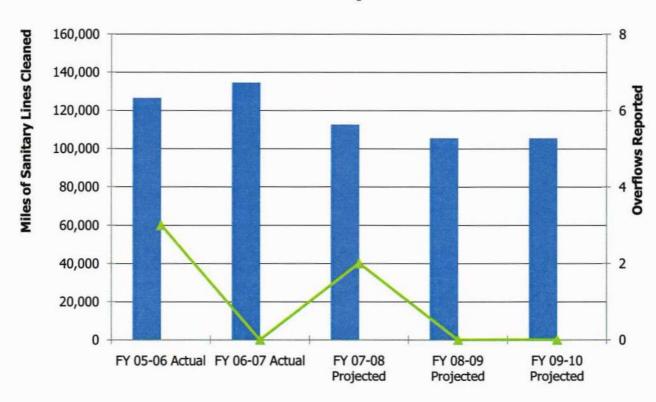

## City of Sherwood 2008-2009 Adopted Budget

Photo taken & copyrighted by Ed Bustya- View of Mt Hood from the Tualatin River National Wildlife Refuge in Sherwood, Oregon

The Government Finance Officers Association of the United States and Canada (GFOA) presented a Distinguished Budget Presentation Award to the City of Sherwood, Oregon for its annual budget for the Fiscal year beginning July 1, 2007.