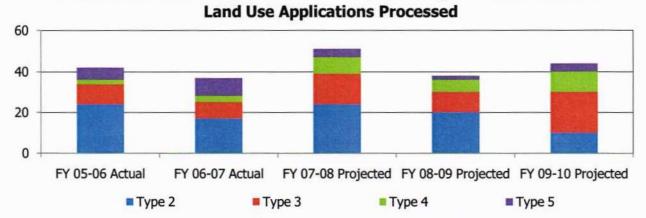

## City of Sherwood 2008-2009 Adopted Budget

Photo taken & copyrighted by Ed Bustya- View of Mt Hood from the Tualatin River National Wildlife Refuge in Sherwood, Oregon

The Government Finance Officers Association of the United States and Canada (GFOA) presented a Distinguished Budget Presentation Award to the City of Sherwood, Oregon for its annual budget for the Fiscal year beginning July 1, 2007.