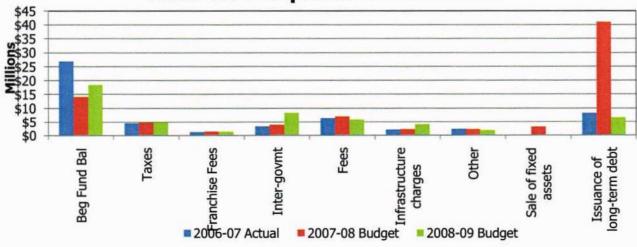

.
- Washington County and Clean Water Services development issues, participate in Big Look and New Look.
- 9. Other operational issues:
  - a. Transition to new City Manager
  - b. Monthly billing
  - AFSCME and SPOA Union contracts to negotiate
  - d. Senior Center parking redo
  - e. Funding from Federal Government
  - f. Hotel Visitor Center
  - g. Volunteer Program
  - h. Web site redo
  - i. After school issues
  - j. Economic Development

#### **Budget in Total**

This narrative walks through components of the Budget in Total. The major sections are sources, uses, and Capital Project expenditures.

#### Sources

Budgeted sources, exclusive of transfers between funds, follow.

Sources - All Funds 07-08

Sources - All Funds 08-09



Sources - All Funds 2008-09 Compared to Prior Years



#### **Beginning fund balance**

The difference between total sources and total uses is budgeted as contingency. The alternative is to budget it as un-appropriated ending fund balance. The latter cannot be spent except in an emergency created by civil disturbance or natural disaster. Contingency allows the legal flexibility to spend if necessary.

If contingency is less than beginning fund balance, funds in the beginning balance has been used as a source of resources (expenditures exceeded revenues). If contingency is more than beginning fund balance, fund balance has been increased for use as a source in future years (revenues exceeded expenditures).

#### Taxes and franchise fees

#### **Property taxes**

Property taxes are levied for two purposes. The permanent rate levy for the City