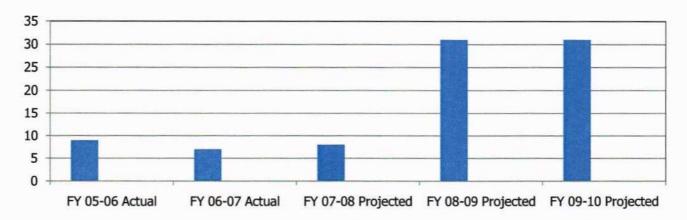

## City of Sherwood 2008-2009 Adopted Budget

Photo taken & copyrighted by Ed Bustya- View of Mt Hood from the Tualatin River National Wildlife Refuge in Sherwood, Oregon

The Government Finance Officers Association of the United States and Canada (GFOA) presented a Distinguished Budget Presentation Award to the City of Sherwood, Oregon for its annual budget for the Fiscal year beginning July 1, 2007.