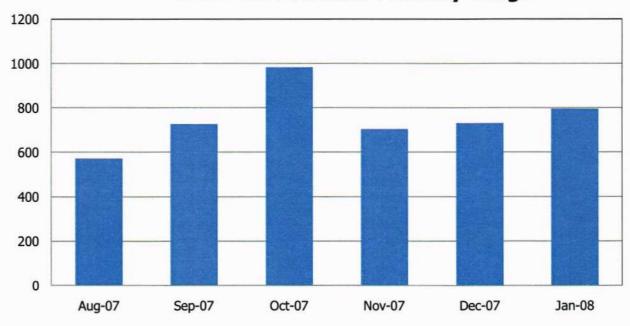

## City of Sherwood 2008-2009 Adopted Budget

Photo taken & copyrighted by Ed Bustya- View of Mt Hood from the Tualatin River National Wildlife Refuge in Sherwood, Oregon

The Government Finance Officers Association of the United States and Canada (GFOA) presented a Distinguished Budget Presentation Award to the City of Sherwood, Oregon for its annual budget for the Fiscal year beginning July 1, 2007.