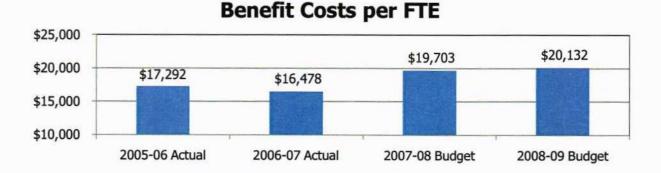

k financing for Storm construction

#### Uses

Uses for all funds are:



### **Uses All Funds 08-09**



Uses - All Funds 2008-09 Compared to Prior Years



#### **Personal Services**

#### Full-Time Equivalent (FTE)

The following compares City staffing to population growth.



New positions in this budget are detailed in the Personnel FTE Comparison to Prior Years on page 81. Significant additions are:

- 2 Police Captains
- Database Administrator/Developer
- Project Engineer
- Water Supervisor
- Mechanic

#### Wages

The budget includes a 3.2% cost of living increase at July 1 for all employees. Step increases continue at 2.5% annually.

#### Benefits

Benefit costs continue to increase faster than inflation and property tax revenue. The average cost of benefits per employee follows:



The major benefits are health insurance and PERS. Employee insurance costs are budgeted to increase 10% in 2008-09.

PERS, the state-wide Public Employees Retirement System, had severe investment losses in the late 1990s and is recovering them from employers over several years. The most recently adopted rates for the City of Sherwood are:

- 13.58% for Tier 1 & Tier 2 covered employees
- 13.20% for OPSRP covered employees
- 16.47% for OPSRP Police covered employees

#### Materials and Services

Materials and services for operations, by fund, are:



In the Water Fund, the increase is for operations contracted with TVWD and franchise fees associated with the Water rate increase. In Sanitary and Storm, the increase is Clean Water Service's share of the increase in estimated charges for ser