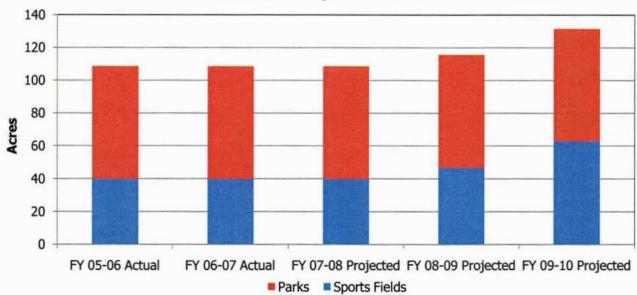

## City of Sherwood 2008-2009 Adopted Budget

Photo taken & copyrighted by Ed Bustya- View of Mt Hood from the Tualatin River National Wildlife Refuge in Sherwood, Oregon

The Government Finance Officers Association of the United States and Canada (GFOA) presented a Distinguished Budget Presentation Award to the City of Sherwood, Oregon for its annual budget for the Fiscal year beginning July 1, 2007.