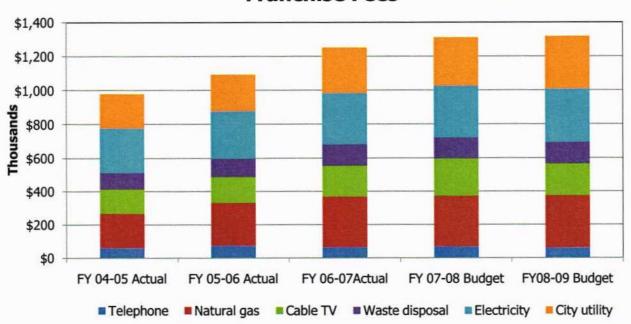

## City of Sherwood 2008-2009 Adopted Budget

Photo taken & copyrighted by Ed Bustya- View of Mt Hood from the Tualatin River National Wildlife Refuge in Sherwood, Oregon

The Government Finance Officers Association of the United States and Canada (GFOA) presented a Distinguished Budget Presentation Award to the City of Sherwood, Oregon for its annual budget for the Fiscal year beginning July 1, 2007.