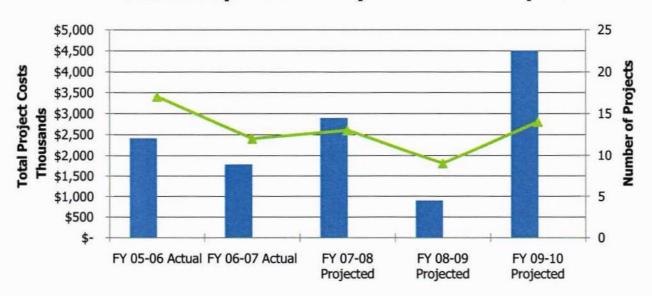

## City of Sherwood 2008-2009 Adopted Budget

Photo taken & copyrighted by Ed Bustya- View of Mt Hood from the Tualatin River National Wildlife Refuge in Sherwood, Oregon

The Government Finance Officers Association of the United States and Canada (GFOA) presented a Distinguished Budget Presentation Award to the City of Sherwood, Oregon for its annual budget for the Fiscal year beginning July 1, 2007.