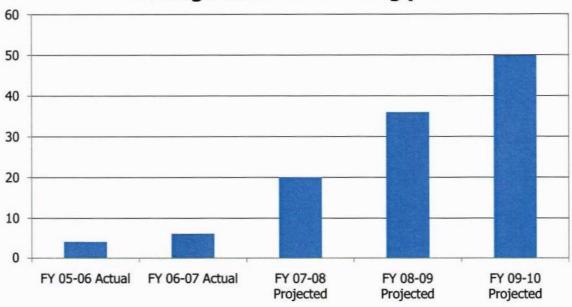

## City of Sherwood 2008-2009 Adopted Budget

Photo taken & copyrighted by Ed Bustya- View of Mt Hood from the Tualatin River National Wildlife Refuge in Sherwood, Oregon

The Government Finance Officers Association of the United States and Canada (GFOA) presented a Distinguished Budget Presentation Award to the City of Sherwood, Oregon for its annual budget for the Fiscal year beginning July 1, 2007.