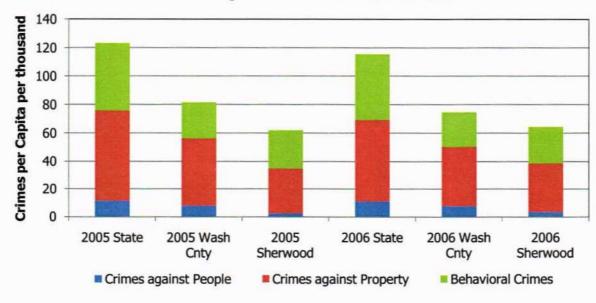

## City of Sherwood 2008-2009 Adopted Budget

Photo taken & copyrighted by Ed Bustya- View of Mt Hood from the Tualatin River National Wildlife Refuge in Sherwood, Oregon

The Government Finance Officers Association of the United States and Canada (GFOA) presented a Distinguished Budget Presentation Award to the City of Sherwood, Oregon for its annual budget for the Fiscal year beginning July 1, 2007.