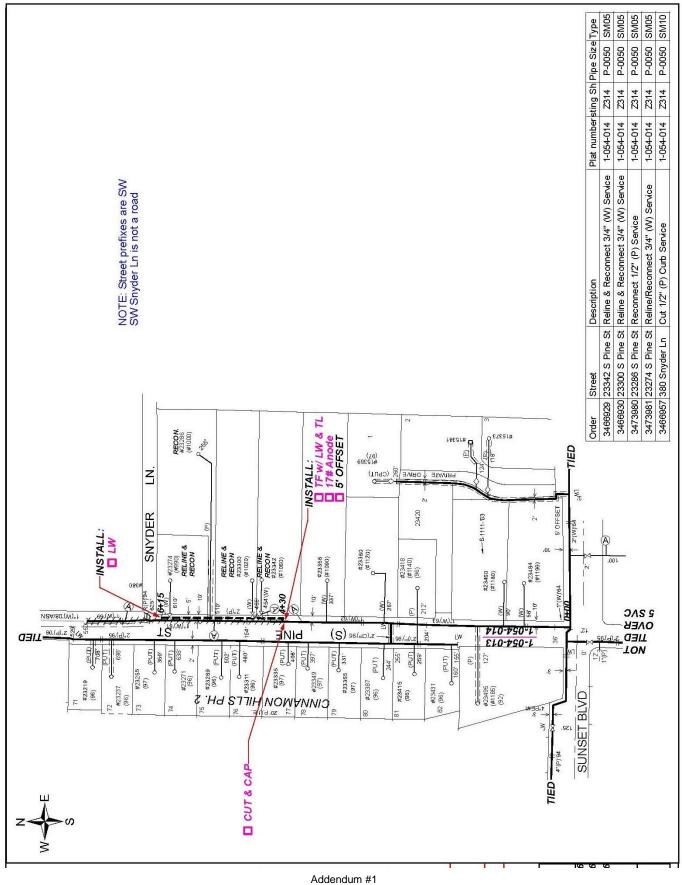

## ADDENDUM NO. 1

Addition/Change to the Contract Documents

The work provided for in this addendum shall become a part of the drawings and specifications for this project.

 The gas main denoted with key note #14 on Sheet C4 is to be abandoned by Northwest Natural and relocated east prior to construction of the sanitary sewer in this area. Please note that when digging the laterals for 23274, 23286, 23300, and 23342 SW Pine Street that the contractor will need to work around and protect the new gas line from damage when installing the new sanitary laterals for these homes (incidental). Exact location for the new gas main is still under review at this time. Attached plan is only general for new location.