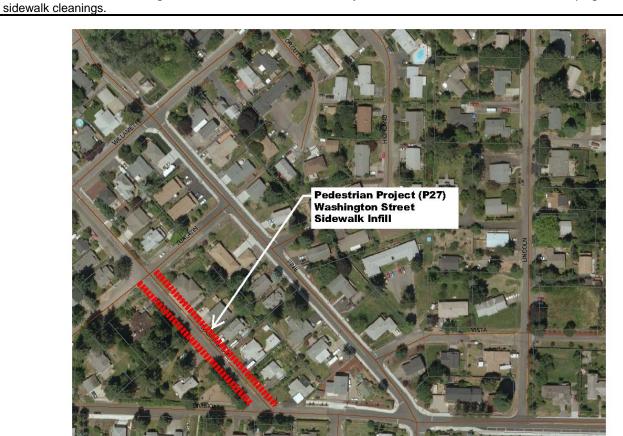

#### **Project Description**

This project constructs a collector road from the existing terminus on Meinecke Road to Elwert Road, including bike lanes, sidewalks, and planter strips. Project may be constructed as part of adjacent private site development. Project alignment and funding has not been identified, nor has a project design/construction schedule been established.