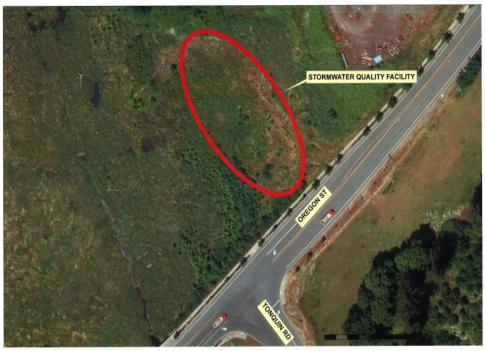

#### **MEINECKE ROAD / HIGHWAY 99W INTERSECTION IMPROVEMENTS**

□ Upgrade Serviceability

| Department:         | Engineering                    | MP Project #: | D17                   |  |  |  |
|---------------------|--------------------------------|---------------|-----------------------|--|--|--|
| Category:           | Capital Project-Transportation | Navision Job# |                       |  |  |  |
| Total Project Cost: | \$5,000                        |               |                       |  |  |  |
|                     |                                |               |                       |  |  |  |
| Rank                | ing Criteria Met               | Project Type  | Priority              |  |  |  |
| □ Council Goals     | Regulatory Requirement         | ☐ Maintenance | ☐ High ☐ Medium ☐ Low |  |  |  |
|                     | ☐ Outside Funding/Partnership  | Replacement   | ☐ High ☐ Medium ☐ Low |  |  |  |