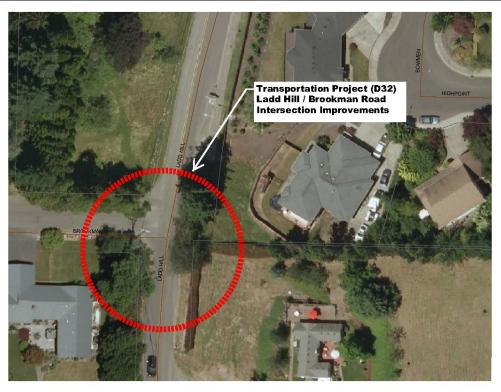

#### **TABLE OF CONTENTS** Tonquin Employment Area East/West Collector 20 Herman Road Extension 21 Kruger / Elwert / Highway 99W Intersection Improvements 22 Edy Road / Borchers Road – Right-In / Right-Out and Eastbound Lanes 23 Sherwood Boulevard / Langer Drive Intersection Improvements 24 Sunset Boulevard / Pine Street Intersection Improvements 25 Sunset Boulevard / Main Street – Traffic Control Enhancements 26 Baker Road Improvements 27 Sunset Boulevard / Timbrel Lane – Traffic Control Improvements 28 Edy Road to Roy Rogers Road Collector Road 29 Elwert Road / Edy Road Roundabout 30 Sunset Boulevard / Highway 99W Improvements 31 Ladd Hill Road / Brookman Road Intersection Improvements 32 Sunset Boulevard / Murdock Road Turn Lanes 33 Brookman Road / Middleton Road Traffic Control Enhancements 34 Area 59 Neighborhood Route 35 Sherwood System Monitoring Program 36 Sherwood Transportation SDC and Rate Study 37 Sherwood Implementation Refinement Project 38 I-5 / Highway 99W Connector 39 40 Clifford Court 41 Lincoln Street (Oregon Street to Willamette Street) 42 Lincoln Street (Willamette Street to Division Street) Highland Drive (Willamette Street to Pine Street) 43 **Orcutt Court** 44 Area 54/55 Improvements 45 Willamette Street ( Pine Street to Division Street) 46 Villa Road / First Street Connection 47