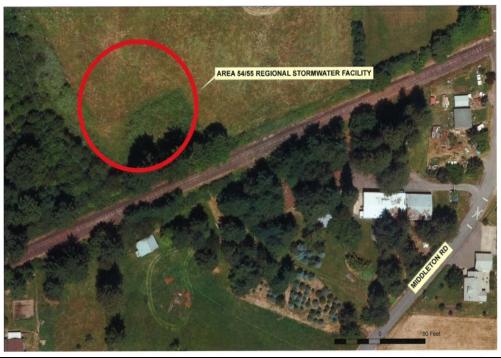

|                       |  |  |  |  |

treat runoff from future development area before discharging into Cedar Creek and also reduce peak runoff rates. Project funding has not been identified, nor has a project design/construction schedule been established. The expectation is that funding will consist of a combination of City SDC and CWS SWM CIP reimbursement monies.

Ongoing Maintenance Description and Estimated Annual Cost



|                | % of Project Budget Assigned to Funding Source |  |                |                        |                |                        |
|----------------|------------------------------------------------|--|----------------|------------------------|----------------|------------------------|
| Fiscal<br>Year | Funding<br>Amount                              |  | Funding Source | Funding<br>Amount or % | Funding Source | Funding<br>Amount or % |
| FY15-16        |                                                |  |                |                        |                |                        |
| FY16-17        |                                                |  |                |                        |                |                        |
| FY17-18        |