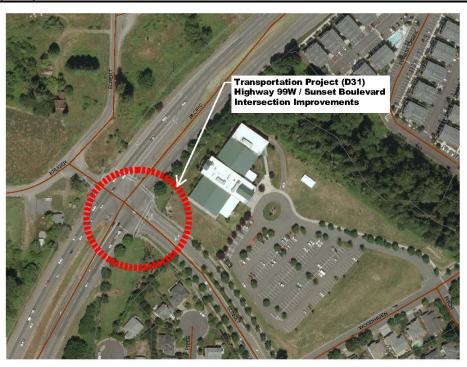

#### **TABLE OF CONTENTS** Tonquin Employment Area East/West Collector 20 Herman Road Extension 21 Kruger / Elwert / Highway 99W Intersection Improvements 22 Edy Road / Borchers Road – Right-In / Right-Out and Eastbound Lanes 23 Sherwood Boulevard / Langer Drive Intersection Improvements 24 Sunset Boulevard / Pine Street Intersection Improvements 25 Sunset Boulevard / Main Street – Traffic Control Enhancements 26 Baker Road Improvements 27 Sunset Boulevard / Timbrel Lane – Traffic Control Improvements 28 Edy Road to Roy Rogers Road Collector Road 29 Elwert Road / Edy Road Roundabout 30 Sunset Boulevard / Highway 99W Improvements 31 Ladd Hill Road / Brookman Road Intersection Improvements 32 Sunset Boulevard / Murdock Road Turn Lanes 33 Brookman Road / Middleton Road Traffic Control Enhancements 34 Area 59 Neighborhood Route 35 Sherwood System Monitoring Program 36 Sherwood Transportation SDC and Rate Study 37 Sherwood Implementation Refinement Project 38 I-5 / Highway 99W Connector 39 40 Clifford Court 41 Lincoln Street (Oregon Street to Willamette Street) 42 Lincoln Street (Willamette Street to Division Street) Highland Drive (Willamette Street to Pine Street) 43 **Orcutt Court** 44 Area 54/55 Improvements 45 Willamette Street ( Pine Street to Division Street) 46 Villa Road / First Street Connection 47