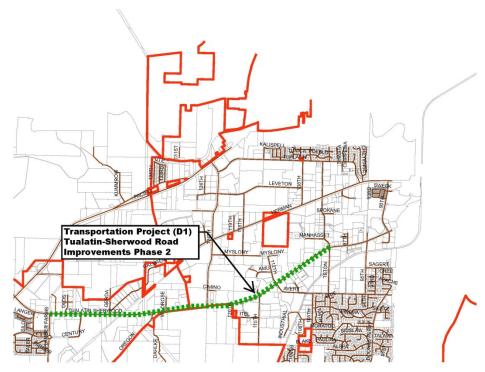

### **TUALATIN-SHERWOOD ROAD IMPROVEMENTS PHASE 2**

| Department:         | Engineering                    | MP Project #: | D1 |
|---------------------|--------------------------------|---------------|----|
| Category:           | Capital Project-Transportation | Navision Job# |    |
| Total Project Cost: | \$43,042,500                   |               |    |

This project includes widening Tualatin-Sherwood Road from Langer Farms Parkway to Teton Avenue, include 5 travel lanes, bicycle lanes, sidewalks, and planter strips. Funding from WACO MSTIP. WACO DLUT responsible for design and construction of roadway improvements.