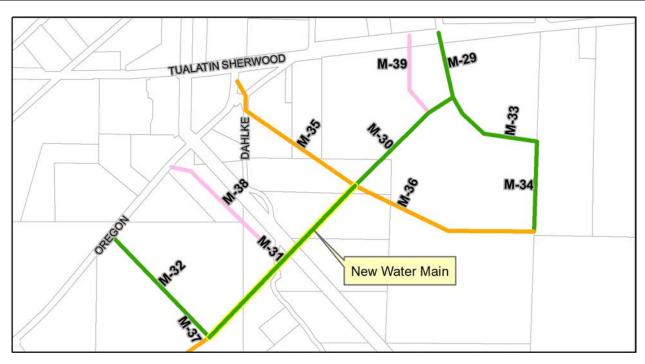

| MP Project # | Project Title                                                        | Estimated<br>Project Cost | Pg# |
|--------------|----------------------------------------------------------------------|---------------------------|-----|
| M-7          | Expansion to Brookman – Loop from Prop SW<br>Sherwood PRV to Hwy 99W | 68,000                    | 154 |
| M-8          | Expansion to Brookman – Loop from Prop SW<br>Sherwood PRV to Hwy 99W | 204,000                   | 155 |
| M-9          | Expansion to Brookman – Loop from Prop SW<br>Sherwood PRV to Hwy 99W | 239,000                   | 156 |
| M-29         | Expansion to TEA – Loop with Existing Oregon Street Mains            | 154,000                   | 157 |
| M-30         | Expansion to TEA – Loop with Existing Oregon Street Mains            | 264,000                   | 158 |
| M-31         | Expansion to TEA – Loop with Existing Oregon Street Mains            | 438,000                   | 159 |
| M-32         | Expansion to TEA – Loop with Existing Oregon Street Mains            | 267,000                   | 160 |
| M-33         | Expansion to TEA – Loop with Existing Oregon Street Mains            | 162,000                   | 161 |
| M-34         | Expansion to TEA – Loop with Existing Oregon Street Mains            | 178,000                   | 162 |
| WTR-(X)      | Routine Pipe Replacement Program                                     | 250,000                   | 167 |
| WTR-V-1      | SW Sherwood PRV                                                      | 150,000                   | 168 |
| WTR-(X)      | Upgrade SCADA System                                                 | 75,000                    | 172 |
| WTR-(X)      | Update Water Management and Conservation Plan                        | 150,000                   | 173 |