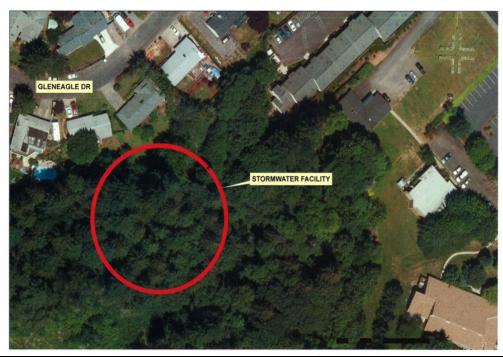

|                | % of Project Budget Assigned to Funding Source |                |                        |                |                        |  |  |
|----------------|------------------------------------------------|----------------|------------------------|----------------|------------------------|--|--|
| Fiscal<br>Year | Funding<br>Amount                              | Funding Source | Funding<br>Amount or % | Funding Source | Funding<br>Amount or % |  |  |
| FY15-16        | \$82,500,000                                   | WACO MSTIP     | 100%                   |                |                        |  |  |
| FY16-17        |                                                |                |                        |                |                        |  |  |
| FY17-18        |                                                |                |                        |                |                        |  |  |
| FY18-19        |                                                |                |                        |                |                        |  |  |
| FY19-20        |                                                |                |                        |                |                        |  |  |
| Future         |                                                |                |                        |                |                        |  |  |