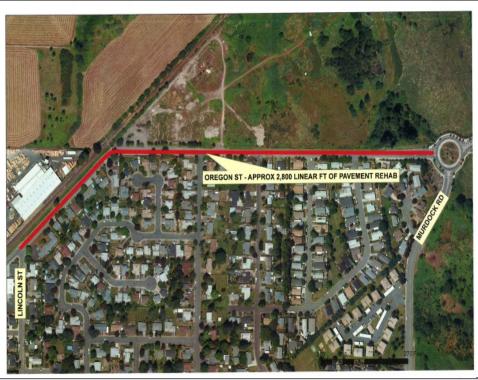

| TABLE OF CONTENTS                                            |    |  |
|--------------------------------------------------------------|----|--|
| Baler Way / Tualatin-Sherwood Road Intersection Improvements | 48 |  |
| Alexander Lane (Smith Avenue to Terminus)                    | 49 |  |
| Sunset Boulevard (Greengate Drive to Redfern Drive)          | 50 |  |
| Oregon Street (Lincoln Street to Murdock Road)               | 51 |  |
| PEDESTRIAN CAPITAL PROJECT DESCRIPTIONS                      |    |  |
| Handley Street Sidewalk Infill                               | 52 |  |
| Highway 99W Sidewalk Infill                                  | 53 |  |
| Highway 99W Crosswalks                                       | 54 |  |
| Ice Age Tonquin Trail / Highway 99W Connection               | 55 |  |
| 10 <sup>th</sup> Street Neighborhood Greenway                | 56 |  |
| Sherwood Boulevard Improvements                              | 57 |  |
| Langer Drive to Trumpeter Shared Use Path                    | 58 |  |
| Hopkins Elementary School North Shared Use Path              | 59 |  |
| Hopkins Elementary School East Shared Use Path               | 60 |  |
| Sherwood Middle School Shared Use Path                       | 61 |  |
| Ice Age Tonquin Trail Segment 6                              | 62 |  |
| Ice Age Tonquin Trail Segment 7                              | 63 |  |
| Ice Age Tonquin Trail Segment 8                              | 64 |  |
| Ice Age Tonquin Trail Segment 9                              | 65 |  |
| Ice Age Tonquin Trail Segment 10                             | 66 |  |
| Ice Age Tonquin Trail Segment 11                             | 67 |  |
| Ice Age Tonquin Trail Segment 12                             | 68 |  |
| Cipole Road Sidewalk Infill                                  | 69 |  |
| 12 <sup>th</sup> Street Sidewalk Infill                      | 70 |  |
| Division Street Sidewalk Infill                              | 71 |  |
| Meinecke Road Sidewalk Infill                                | 72 |  |
| Pine Street Sidewalk Infill Segment 1                        | 73 |  |