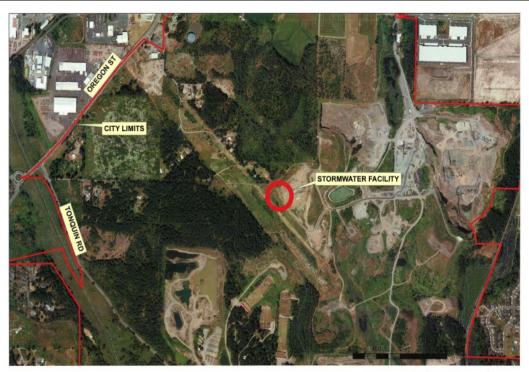

| Project Description           |               |                       |  |  |  |  |
| This project is identified in the City's Stormwater Master Plan. This project constructs a regional water quality facility to treat runoff from future development area, located on the southeast corner of Area 48. This facility may also include detention |                               |               |                       |  |  |  |  |

time to reduce impacts to existing downstream culverts. Project funding has not been identified, nor has a project design/construction schedule been established. The expectation is that funding will consist of a combination of City SDC and CWS SWM CIP reimbursement monies.

Ongoing Maintenance Description and Estimated Annual Cost



|                | % of Project Budget Assigned to Funding Source |  |                |                        |                |                        |
|----------------|------------------------------------------------|--|----------------|------------------------|----------------|------------------------|
| Fiscal<br>Year | Funding<br>Amount                              |  | Funding Source | Funding<br>Amount or % | Funding Source | Funding<br>Amount or % |
| FY15-16        |                                                |  |                |                        |                |                        |
| FY16-17        |                                                |  |                |                        |                |                        |
| FY17-18        |