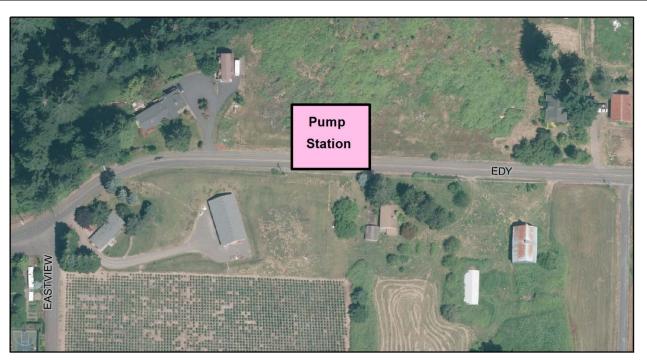

#### SUNSET BOULEVARD / HIGHWAY 99W IMPROVEMENTS

| Department:         | Engineering                    | MP Project #: | D31 |
|---------------------|--------------------------------|---------------|-----|
| Category:           | Capital Project-Transportation | Navision Job# |     |
| Total Project Cost: | \$500,000                      |               |     |