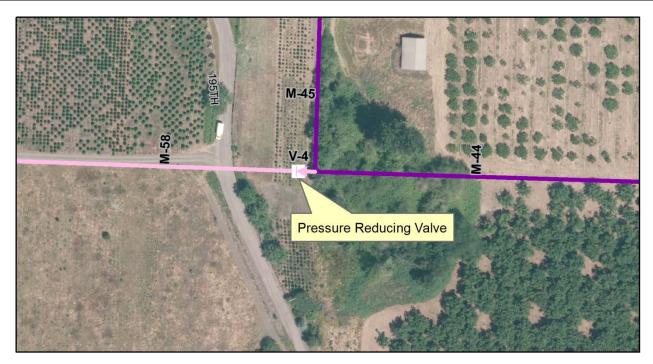

|                | % of Project Budget Assigned to Funding Source |  |                |                        |                |                        |  |
|----------------|------------------------------------------------|--|----------------|------------------------|----------------|------------------------|--|
| Fiscal<br>Year | Funding<br>Amount                              |  | Funding Source | Funding<br>Amount or % | Funding Source | Funding<br>Amount or % |  |
| FY15-16        |                                                |  |                |                        |                |                        |  |
| FY16-17        |                                                |  |                |                        |                |                        |  |
| FY17-18        |                                                |  |                |                        |                |                        |  |
| FY18-19        |                                                |  |                |                        |                |                        |  |
| FY19-20        |                                                |  |                |                        |                |                        |  |
| Future         | \$3,1+0,297                                    |  | (Undefined)    |                        |                |                        |  |