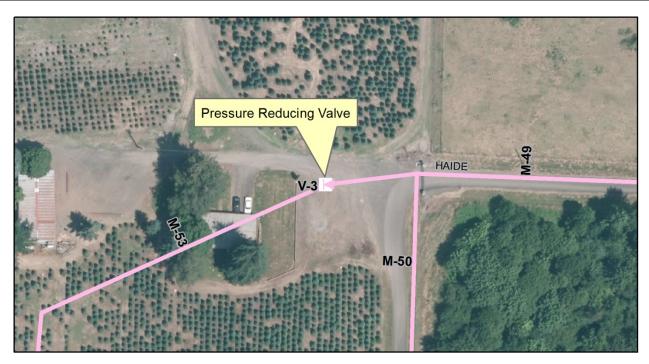

## Ongoing Maintenance Description and Estimated Annual Cost

City Public Works staff will be responsible for the cleaning and maintenance of this road after construction is completed. However, being new construction, it is anticipated that this work will be minimal and consist mostly of street sweeping, storm drainage system cleaning, and leaf pick-up.