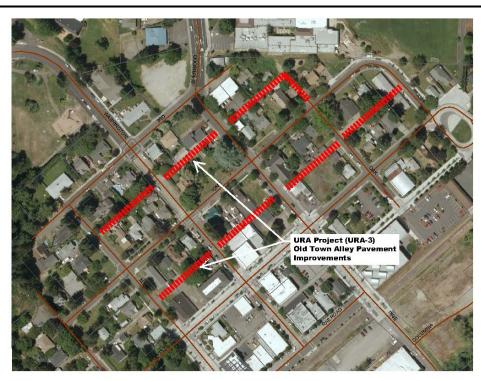

## **CLIFFORD COURT**

| Department:         | Engineering               | MP Project #: | X2  |
|---------------------|---------------------------|---------------|-----|
| Category:           | Capital Project – Upgrade | Navision Job# | n/a |
| Total Project Cost: | \$2,375,000               |               |     |