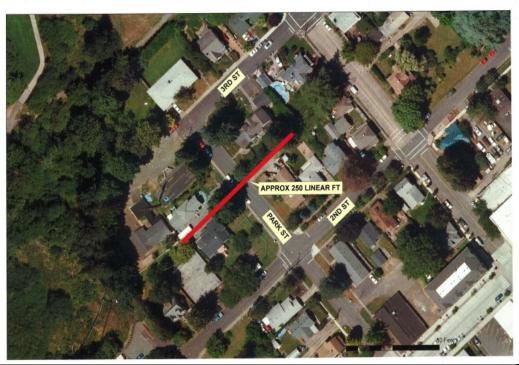

## Ongoing Maintenance Description and Estimated Annual Cost

|                | % of Project Budget Assigned to Funding Source |  |                |                        |                |                        |
|----------------|------------------------------------------------|--|----------------|------------------------|----------------|------------------------|
| Fiscal<br>Year | Funding<br>Amount                              |  | Funding Source | Funding<br>Amount or % | Funding Source | Funding<br>Amount or % |
| FY15-16        |                                                |  |                |                        |                |                        |
| FY16-17        |                                                |  |                |                        |                |                        |
| FY17-18        |                                                |  |                |                        |                |                        |
| FY18-19        |                                                |  |                |                        |                |                        |
| FY19-20        |                                                |  |                |                        |                |                        |
| Future         | \$800,000                                      |  | (Undefined)    |                        |                |                        |