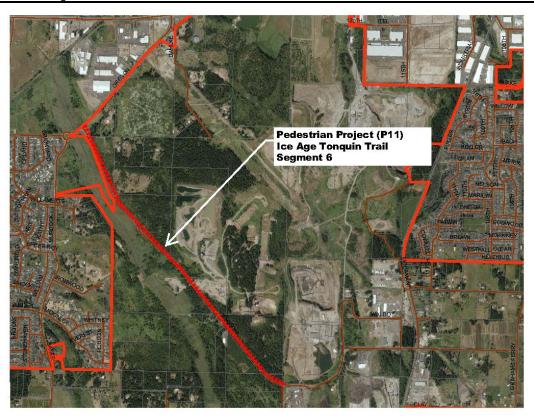

| TABLE OF CONTENTS                                            |    |  |
|--------------------------------------------------------------|----|--|
| Baler Way / Tualatin-Sherwood Road Intersection Improvements | 48 |  |
| Alexander Lane (Smith Avenue to Terminus)                    | 49 |  |
| Sunset Boulevard (Greengate Drive to Redfern Drive)          | 50 |  |
| Oregon Street (Lincoln Street to Murdock Road)               | 51 |  |
| PEDESTRIAN CAPITAL PROJECT DESCRIPTIONS                      |    |  |
| Handley Street Sidewalk Infill                               | 52 |  |
| Highway 99W Sidewalk Infill                                  | 53 |  |
| Highway 99W Crosswalks                                       | 54 |  |
| Ice Age Tonquin Trail / Highway 99W Connection               | 55 |  |
| 10 <sup>th</sup> Street Neighborhood Greenway                | 56 |  |
| Sherwood Boulevard Improvements                              | 57 |  |
| Langer Drive to Trumpeter Shared Use Path                    | 58 |  |
| Hopkins Elementary School North Shared Use Path              | 59 |  |
| Hopkins Elementary School East Shared Use Path               | 60 |  |
| Sherwood Middle School Shared Use Path                       | 61 |  |
| Ice Age Tonquin Trail Segment 6                              | 62 |  |
| Ice Age Tonquin Trail Segment 7                              | 63 |  |
| Ice Age Tonquin Trail Segment 8                              | 64 |  |
| Ice Age Tonquin Trail Segment 9                              | 65 |  |
| Ice Age Tonquin Trail Segment 10                             | 66 |  |
| Ice Age Tonquin Trail Segment 11                             | 67 |  |
| Ice Age Tonquin Trail Segment 12                             | 68 |  |
| Cipole Road Sidewalk Infill                                  | 69 |  |
| 12 <sup>th</sup> Street Sidewalk Infill                      | 70 |  |
| Division Street Sidewalk Infill                              | 71 |  |
| Meinecke Road Sidewalk Infill                                | 72 |  |
| Pine Street Sidewalk Infill Segment 1                        | 73 |  |