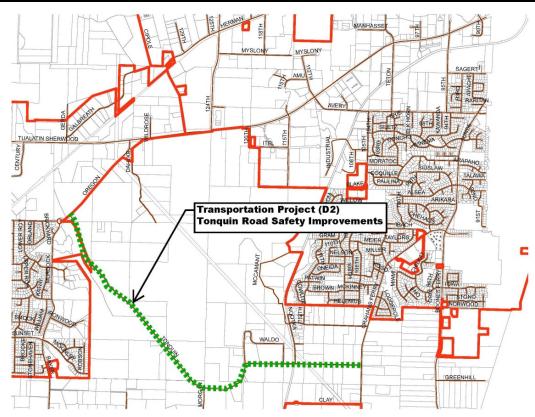

### **TONQUIN ROAD SAFETY IMPROVEMENTS**

| Department:         | Engineering                    | MP Project #: | D2 |
|---------------------|--------------------------------|---------------|----|
| Category:           | Capital Project-Transportation | Navision Job# |    |
| Total Project Cost: | \$28,406,000                   |               |    |

|                                                                                                                                                                                                                |                             | •                                                                                                                                                                                                                                                                                                                                                                                                                                                                                                                                                                                                                                                                                                                                                                                                                                                                                                                                                                                                                                                                                                                                                                                                                                                                                                                                                                                                                                                                                                                                                                                                                                                                                                                                                                                                                                                                                                                                                                                                                                                                                                                     |                       |  |  |  |
|----------------------------------------------------------------------------------------------------------------------------------------------------------------------------------------------------------------|-----------------------------|-----------------------------------------------------------------------------------------------------------------------------------------------------------------------------------------------------------------------------------------------------------------------------------------------------------------------------------------------------------------------------------------------------------------------------------------------------------------------------------------------------------------------------------------------------------------------------------------------------------------------------------------------------------------------------------------------------------------------------------------------------------------------------------------------------------------------------------------------------------------------------------------------------------------------------------------------------------------------------------------------------------------------------------------------------------------------------------------------------------------------------------------------------------------------------------------------------------------------------------------------------------------------------------------------------------------------------------------------------------------------------------------------------------------------------------------------------------------------------------------------------------------------------------------------------------------------------------------------------------------------------------------------------------------------------------------------------------------------------------------------------------------------------------------------------------------------------------------------------------------------------------------------------------------------------------------------------------------------------------------------------------------------------------------------------------------------------------------------------------------------|-----------------------|--|--|--|
| Ra                                                                                                                                                                                                             | nking Criteria Met          | Project Type                                                                                                                                                                                                                                                                                                                                                                                                                                                                                                                                                                                                                                                                                                                                                                                                                                                                                                                                                                                                                                                                                                                                                                                                                                                                                                                                                                                                                                                                                                                                                                                                                                                                                                                                                                                                                                                                                                                                                                                                                                                                                                          | Priority              |  |  |  |
| □ Council Goals                                                                                                                                                                                                | ☐ Regulatory Requirement    | ☐ Maintenance                                                                                                                                                                                                                                                                                                                                                                                                                                                                                                                                                                                                                                                                                                                                                                                                                                                                                                                                                                                                                                                                                                                                                                                                                                                                                                                                                                                                                                                                                                                                                                                                                                                                                                                                                                                                                                                                                                                                                                                                                                                                                                         | ☐ High ☐ Medium ☐ Low |  |  |  |
|                                                                                                                                                                                                                | Outside Funding/Partnership | Replacement                                                                                                                                                                                                                                                                                                                                                                                                                                                                                                                                                                                                                                                                                                                                                                                                                                                                                                                                                                                                                                                                                                                                                                                                                                                                                                                                                                                                                                                                                                                                                                                                                                                                                                                                                                                                                                                                                                                                                                                                                                                                                                           | ☐ High ☐ Medium ☐ Low |  |  |  |
|                                                                                                                                                                                                                | □ Upgrade Serviceability    | New/Expansion     ■     New/Expansion     New/Expansion     New/Expansion     ■     New/Expansion     Nex | ☐ High ☐ Medium ☒ Low |  |  |  |
| Project Description                                                                                                                                                                                            |                             |                                                                                                                                                                                                                                                                                                                                                                                                                                                                                                                                                                                                                                                                                                                                                                                                                                                                                                                                                                                                                                                                                                                                                                                                                                                                                                                                                                                                                                                                                                                                                                                                                                                                                                                                                                                                                                                                                                                                                                                                                                                                                                                       |                       |  |  |  |
| This project includes widening Tonquin Road from Grahams Ferry Road to Oregon Street to provide shoulders. Funding from WACO MSTIP. WACO DLUT responsible for design and construction of roadway improvements. |                             |                                                                                                                                                                                                                                                                                                                                                                                                                                                                                                                                                                                                                                                                                                                                                                                                                                                                                                                                                                                                                                                                                                                                                                                                                                                                                                                                                                                                                                                                                                                                                                                                                                                                                                                                                                                                                                                                                                                                                                                                                                                                                                                       |                       |  |  |  |
| Ongoing Maintenance Description and Estimated Annual Cost                                                                                                                                                      |                             |                                                                                                                                                                                                                                                                                                                                                                                                                                                                                                                                                                                                                                                                                                                                                                                                                                                                                                                                                                                                                                                                                                                                                                                                                                                                                                                                                                                                                                                                                                                                                                                                                                                                                                                                                                                                                                                                                                                                                                                                                                                                                                                       |                       |  |  |  |
| Public Works would have maintenance responsibilities for keeping vegetation cut back from roadway for that section of Tonquin Road which is within the City Limits.                                            |                             |                                                                                                                                                                                                                                                                                                                                                                                                                                                                                                                                                                                                                                                                                                                                                                                                                                                                                                                                                                                                                                                                                                                                                                                                                                                                                                                                                                                                                                                                                                                                                                                                                                                                                                                                                                                                                                                                                                                                                                                                                                                                                                                       |                       |  |  |  |