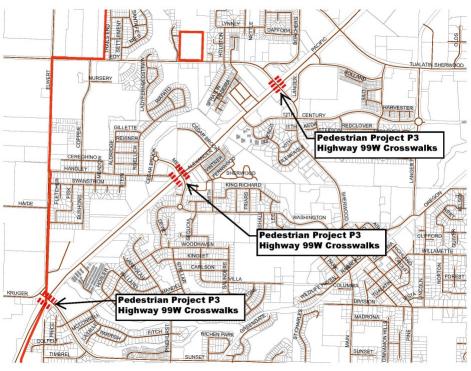

| TABLE OF CONTENTS                                            |    |  |
|--------------------------------------------------------------|----|--|
| Baler Way / Tualatin-Sherwood Road Intersection Improvements | 48 |  |
| Alexander Lane (Smith Avenue to Terminus)                    | 49 |  |
| Sunset Boulevard (Greengate Drive to Redfern Drive)          | 50 |  |
| Oregon Street (Lincoln Street to Murdock Road)               | 51 |  |
| PEDESTRIAN CAPITAL PROJECT DESCRIPTIONS                      |    |  |
| Handley Street Sidewalk Infill                               | 52 |  |
| Highway 99W Sidewalk Infill                                  | 53 |  |
| Highway 99W Crosswalks                                       | 54 |  |
| Ice Age Tonquin Trail / Highway 99W Connection               | 55 |  |
| 10 <sup>th</sup> Street Neighborhood Greenway                | 56 |  |
| Sherwood Boulevard Improvements                              | 57 |  |
| Langer Drive to Trumpeter Shared Use Path                    | 58 |  |
| Hopkins Elementary School North Shared Use Path              | 59 |  |
| Hopkins Elementary School East Shared Use Path               | 60 |  |
| Sherwood Middle School Shared Use Path                       | 61 |  |
| Ice Age Tonquin Trail Segment 6                              | 62 |  |
| Ice Age Tonquin Trail Segment 7                              | 63 |  |
| Ice Age Tonquin Trail Segment 8                              | 64 |  |
| Ice Age Tonquin Trail Segment 9                              | 65 |  |
| Ice Age Tonquin Trail Segment 10                             | 66 |  |
| Ice Age Tonquin Trail Segment 11                             | 67 |  |
| Ice Age Tonquin Trail Segment 12                             | 68 |  |
| Cipole Road Sidewalk Infill                                  | 69 |  |
| 12 <sup>th</sup> Street Sidewalk Infill                      | 70 |  |
| Division Street Sidewalk Infill                              | 71 |  |
| Meinecke Road Sidewalk Infill                                | 72 |  |
| Pine Street Sidewalk Infill Segment 1                        | 73 |  |