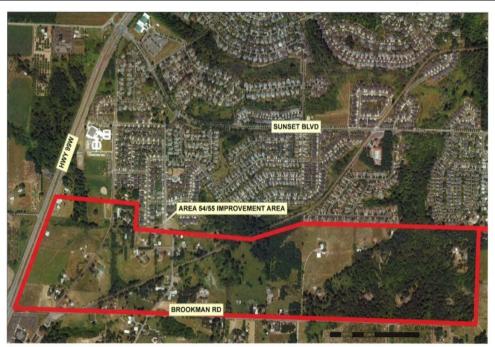

|                             |               |                       |  |  |  |
| This project consists of improving Brookman Road from Highway 99W to Ladd Hill Road to a collector road according to the                                                                                                                         |                             |               |                       |  |  |  |
| TSP standards, approximately 1.75 miles. Project funding has not been identified, nor has a project design/construction schedule been established. Funding for this project is expected to be a combination of City SDC's. County TDT, and MSTIP |                             |               |                       |  |  |  |

## Ongoing Maintenance Description and Estimated Annual Cost



|                | % of Project Budget Assigned to Funding Source |  |                |                        |                |                        |  |  |
|----------------|------------------------------------------------|--|----------------|------------------------|----------------|------------------------|--|--|
| Fiscal<br>Year | Funding<br>Amount                              |  | Funding Source | Funding<br>Amount or % | Funding Source | Funding<br>Amount or % |  |  |
| FY15-16        |                                                |  |                |                        |                |                        |  |  |
| FY16-17        |                                                |  |                |                        |                |                        |