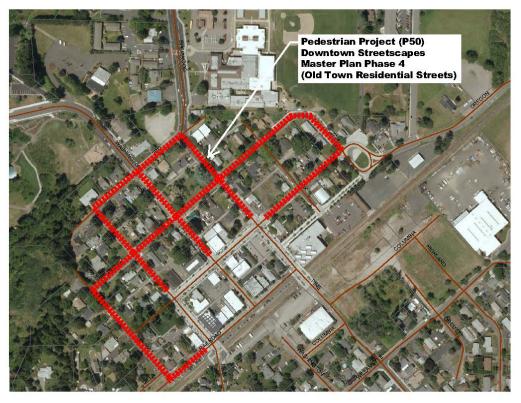

Streets)

Streets)

Roy Rogers Road Crossing Improvements

Downtown Streetscapes Master Plan Phase 3 (Old Town Secondary

Downtown Streetscapes Master Plan Phase 4 (Old Town Residential

92

93

94