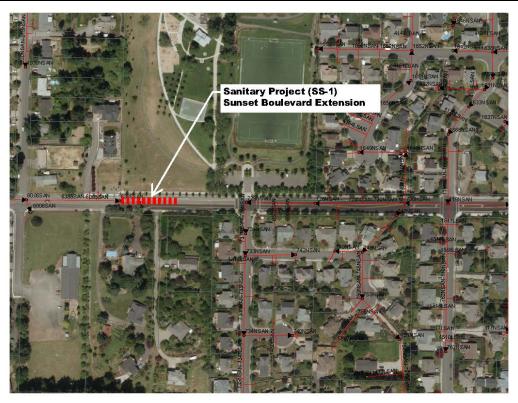

## **EDY ROAD TO ROY ROGERS ROAD COLLECTOR ROADWAY**

| Department:         | Engineering                    | MP Project #: | D29 |
|---------------------|--------------------------------|---------------|-----|
| Category:           | Capital Project-Transportation | Navision Job# |     |
| Total Project Cost: | \$3,400,000                    |               |     |

and Lynnly Way. Funding for this project has not been identified at this time, nor has a design and construction schedule for this project been established. This project would require purchasing land for road right-of-way.