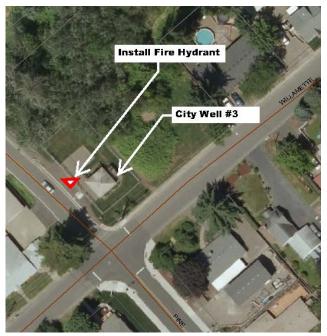

| This project constructs a new hydrant and isolation valve at Wells 3 and 5. |               |                       |  |  |  |
| Ongoing Maintenance Description and Estimated Annual Cost                                                                                                                        |                                                                             |               |                       |  |  |  |
| Public Works maintenance for the improvements to include leak detection, hydrant and valve maintenance. Increased maintenance costs will be minimal with new water improvements. |                                                                             |               |                       |  |  |  |





|                | % of Project Budget Assigned to Funding Source |                |                        |                |                        |  |  |
|----------------|------------------------------------------------|----------------|------------------------|----------------|------------------------|--|--|
| Fiscal<br>Year | Funding<br>Amount                              | Funding Source | Funding<br>Amount or % | Funding Source | Funding<br>Amount or % |  |  |
| FY15-16        | \$25,000                                       | Water Utility  | 100%                   |                |                        |  |  |
| FY16-17        |                                                |                |                        |                |                        |  |  |
| FY17