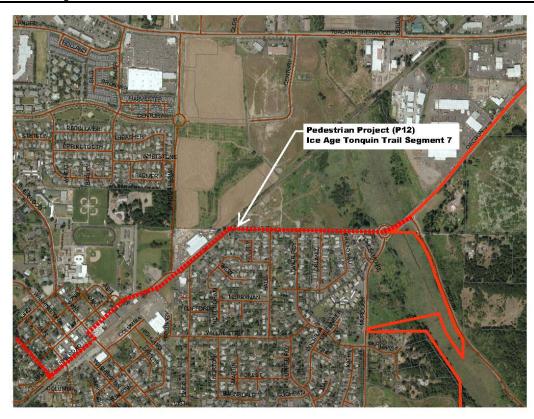

| TABLE OF CONTENTS                                            |    |  |
|--------------------------------------------------------------|----|--|
| Baler Way / Tualatin-Sherwood Road Intersection Improvements | 48 |  |
| Alexander Lane (Smith Avenue to Terminus)                    | 49 |  |
| Sunset Boulevard (Greengate Drive to Redfern Drive)          | 50 |  |
| Oregon Street (Lincoln Street to Murdock Road)               | 51 |  |
| PEDESTRIAN CAPITAL PROJECT DESCRIPTIONS                      |    |  |
| Handley Street Sidewalk Infill                               | 52 |  |
| Highway 99W Sidewalk Infill                                  | 53 |  |
| Highway 99W Crosswalks                                       | 54 |  |
| Ice Age Tonquin Trail / Highway 99W Connection               | 55 |  |
| 10 <sup>th</sup> Street Neighborhood Greenway                | 56 |  |
| Sherwood Boulevard Improvements                              | 57 |  |
| Langer Drive to Trumpeter Shared Use Path                    | 58 |  |
| Hopkins Elementary School North Shared Use Path              | 59 |  |
| Hopkins Elementary School East Shared Use Path               | 60 |  |
| Sherwood Middle School Shared Use Path                       | 61 |  |
| Ice Age Tonquin Trail Segment 6                              | 62 |  |
| Ice Age Tonquin Trail Segment 7                              | 63 |  |
| Ice Age Tonquin Trail Segment 8                              | 64 |  |
| Ice Age Tonquin Trail Segment 9                              | 65 |  |
| Ice Age Tonquin Trail Segment 10                             | 66 |  |
| Ice Age Tonquin Trail Segment 11                             | 67 |  |
| Ice Age Tonquin Trail Segment 12                             | 68 |  |
| Cipole Road Sidewalk Infill                                  | 69 |  |
| 12 <sup>th</sup> Street Sidewalk Infill                      | 70 |  |
| Division Street Sidewalk Infill                              | 71 |  |
| Meinecke Road Sidewalk Infill                                | 72 |  |
| Pine Street Sidewalk Infill Segment 1                        | 73 |  |