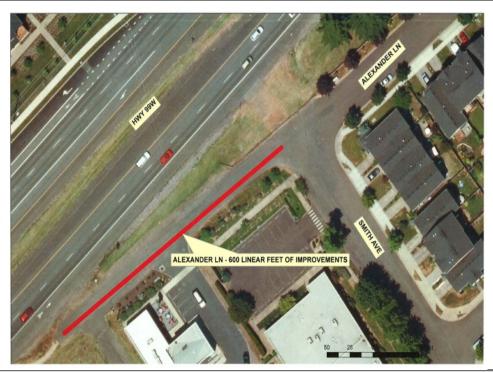

| TABLE OF CONTENTS                                            |    |  |
|--------------------------------------------------------------|----|--|
| Baler Way / Tualatin-Sherwood Road Intersection Improvements | 48 |  |
| Alexander Lane (Smith Avenue to Terminus)                    | 49 |  |
| Sunset Boulevard (Greengate Drive to Redfern Drive)          | 50 |  |
| Oregon Street (Lincoln Street to Murdock Road)               | 51 |  |
| PEDESTRIAN CAPITAL PROJECT DESCRIPTIONS                      |    |  |
| Handley Street Sidewalk Infill                               | 52 |  |
| Highway 99W Sidewalk Infill                                  | 53 |  |
| Highway 99W Crosswalks                                       | 54 |  |
| Ice Age Tonquin Trail / Highway 99W Connection               | 55 |  |
| 10 <sup>th</sup> Street Neighborhood Greenway                | 56 |  |
| Sherwood Boulevard Improvements                              | 57 |  |
| Langer Drive to Trumpeter Shared Use Path                    | 58 |  |
| Hopkins Elementary School North Shared Use Path              | 59 |  |
| Hopkins Elementary School East Shared Use Path               | 60 |  |
| Sherwood Middle School Shared Use Path                       | 61 |  |
| Ice Age Tonquin Trail Segment 6                              | 62 |  |
| Ice Age Tonquin Trail Segment 7                              | 63 |  |
| Ice Age Tonquin Trail Segment 8                              | 64 |  |
| Ice Age Tonquin Trail Segment 9                              | 65 |  |
| Ice Age Tonquin Trail Segment 10                             | 66 |  |
| Ice Age Tonquin Trail Segment 11                             | 67 |  |
| Ice Age Tonquin Trail Segment 12                             | 68 |  |
| Cipole Road Sidewalk Infill                                  | 69 |  |
| 12 <sup>th</sup> Street Sidewalk Infill                      | 70 |  |
| Division Street Sidewalk Infill                              | 71 |  |
| Meinecke Road Sidewalk Infill                                | 72 |  |
| Pine Street Sidewalk Infill Segment 1                        | 73 |  |