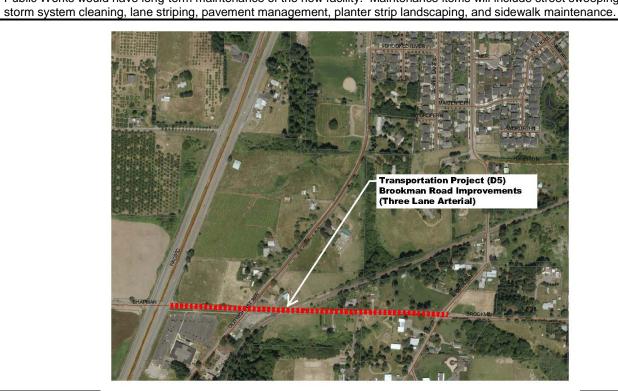

|  |  |  |  |
| Public Works would hav                                                                                                                                                                                                                                                                                                                                                                                                                                                                                                                                                                                                      | e long-term maintenance of the ne                         | w facility. Maintenance | e items will include street sweeping and |  |  |  |  |



| % of Project Budget Assigned to Funding Source |                   |  |                |                        |                |                        |  |
|------------------------------------------------|-------------------|--|----------------|------------------------|----------------|------------------------|--|
| Fiscal<br>Year                                 | Funding<br>Amount |  | Funding Source | Funding<br>Amount or % | Funding Source | Funding<br>Amount or % |  |
| FY15-16                                        |                   |  |                |                        |                |                        |  |
| FY16-17                                        |                   |  |                |                        |                |