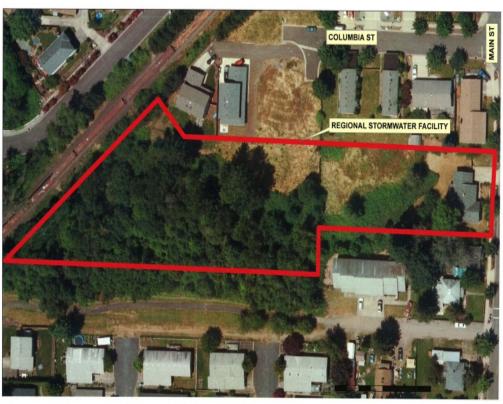

| % of Project Budget Assigned to Funding Source |                   |  |                |                        |                |                        |
|------------------------------------------------|-------------------|--|----------------|------------------------|----------------|------------------------|
| Fiscal<br>Year                                 | Funding<br>Amount |  | Funding Source | Funding<br>Amount or % | Funding Source | Funding<br>Amount or % |
| FY15-16                                        |                   |  |                |                        |                |                        |
| FY16-17                                        |                   |  |                |                        |                |                        |
| FY17-18                                        |                   |  |                |                        |                |                        |
| FY18-19                                        |                   |  |                |                        |                |                        |
| FY19-20                                        |                   |  |                |                        |                |                        |
| Future                                         | \$2,000,000       |  | (Undefined)    |                        |                |                        |