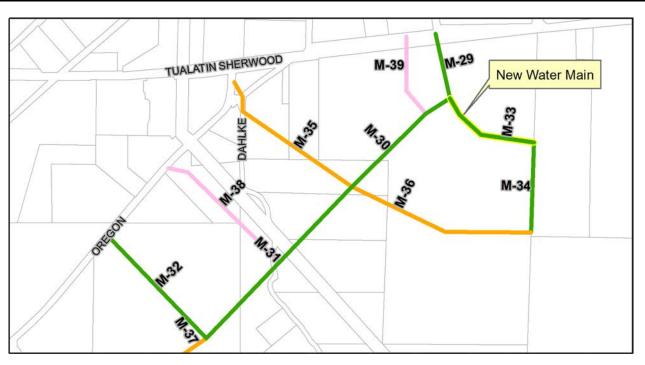

| MP Project # | Project Title                                                        | Estimated<br>Project Cost | Pg# |
|--------------|----------------------------------------------------------------------|---------------------------|-----|
| M-7          | Expansion to Brookman – Loop from Prop SW<br>Sherwood PRV to Hwy 99W | 68,000                    | 154 |
| M-8          | Expansion to Brookman – Loop from Prop SW<br>Sherwood PRV to Hwy 99W | 204,000                   | 155 |
| M-9          | Expansion to Brookman – Loop from Prop SW<br>Sherwood PRV to Hwy 99W | 239,000                   | 156 |
| M-29         | Expansion to TEA – Loop with Existing Oregon Street Mains            | 154,000                   | 157 |
| M-30         | Expansion to TEA – Loop with Existing Oregon Street Mains            | 264,000                   | 158 |
| M-31         | Expansion to TEA – Loop with Existing Oregon Street Mains            | 438,000                   | 159 |
| M-32         | Expansion to TEA – Loop with Existing Oregon Street Mains            | 267,000                   | 160 |
| M-33         | Expansion to TEA – Loop with Existing Oregon Street Mains            | 162,000                   | 161 |
| M-34         | Expansion to TEA – Loop with Existing Oregon Street Mains            | 178,000                   | 162 |
| WTR-(X)      | Routine Pipe Replacement Program                                     | 250,000                   | 167 |
| WTR-V-1      | SW Sherwood PRV                                                      | 150,000                   | 168 |
| WTR-(X)      | Upgrade SCADA System                                                 | 75,000                    | 172 |
| WTR-(X)      | Update Water Management and Conservation Plan                        | 150,000                   | 173 |