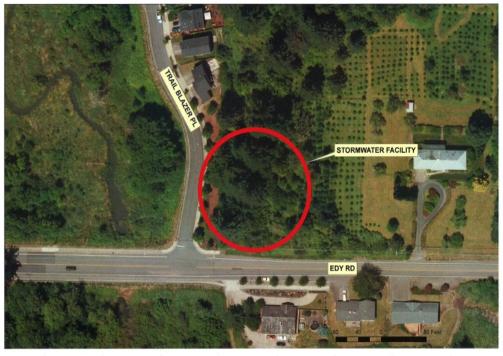

## Ongoing Maintenance Description and Estimated Annual Cost

|                | % of Project Budget Assigned to Funding Source |  |                |                        |                |                        |  |
|----------------|------------------------------------------------|--|----------------|------------------------|----------------|------------------------|--|
| Fiscal<br>Year | Funding<br>Amount                              |  | Funding Source | Funding<br>Amount or % | Funding Source | Funding<br>Amount or % |  |
| FY15-16        |                                                |  |                |                        |                |                        |  |
| FY16-17        |                                                |  |                |                        |                |                        |  |
| FY17-18        |                                                |  |                |                        |                |                        |  |
| FY18-19        |                                                |  |                |                        |                |                        |  |
| FY19-20        |                                                |  |                |                        |                |                        |  |
| Future         | \$6,400,000                                    |  |                |                        |                |                        |  |