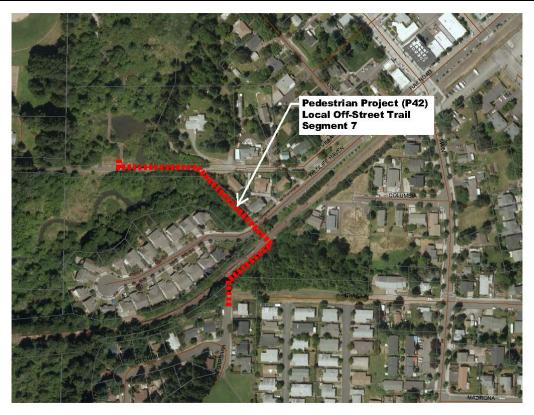

Ongoing Maintenance Description and Estimated Annual Cost

|                | % of Project Budget Assigned to Funding Source |  |                |                        |                |                        |  |  |
|----------------|------------------------------------------------|--|----------------|------------------------|----------------|------------------------|--|--|
| Fiscal<br>Year | Funding<br>Amount                              |  | Funding Source | Funding<br>Amount or % | Funding Source | Funding<br>Amount or % |  |  |
| FY15-16        |                                                |  |                |                        |                |                        |  |  |
| FY16-17        |                                                |  |                |                        |                |                        |  |  |
| FY17-18        |                                                |  |                |                        |                |                        |  |  |
| FY18-19        |                                                |  |                |                        |                |                        |  |  |
| FY19-20        |                                                |  |                |                        |                |                        |  |  |
| Future         | \$1,404,000                                    |  | (Undefined)    |                        |                |                        |  |  |