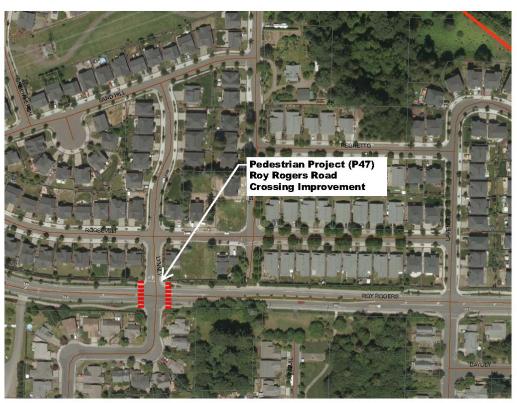

|                       |  |  |  |



|                | % of Project Budget Assigned to Funding Source |  |                |                        |                |                        |  |
|----------------|------------------------------------------------|--|----------------|------------------------|----------------|------------------------|--|
| Fiscal<br>Year | Funding<br>Amount                              |  | Funding Source | Funding<br>Amount or % | Funding Source | Funding<br>Amount or % |  |
| FY15-16        |                                                |  |                |                        |                |                        |  |
| FY16-17        |                                                |  |                |                        |                |                        |  |
| FY17-1