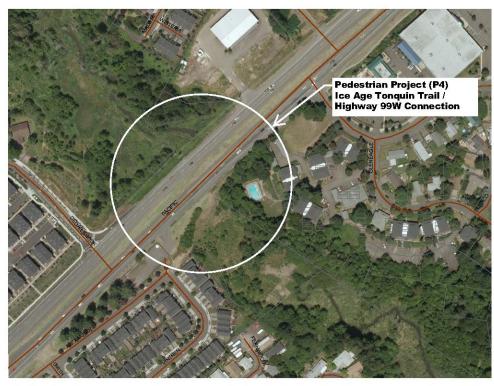

| TABLE OF CONTENTS                                            |    |  |
|--------------------------------------------------------------|----|--|
| Baler Way / Tualatin-Sherwood Road Intersection Improvements | 48 |  |
| Alexander Lane (Smith Avenue to Terminus)                    | 49 |  |
| Sunset Boulevard (Greengate Drive to Redfern Drive)          | 50 |  |
| Oregon Street (Lincoln Street to Murdock Road)               | 51 |  |
| PEDESTRIAN CAPITAL PROJECT DESCRIPTIONS                      |    |  |
| Handley Street Sidewalk Infill                               | 52 |  |
| Highway 99W Sidewalk Infill                                  | 53 |  |
| Highway 99W Crosswalks                                       | 54 |  |
| Ice Age Tonquin Trail / Highway 99W Connection               | 55 |  |
| 10 <sup>th</sup> Street Neighborhood Greenway                | 56 |  |
| Sherwood Boulevard Improvements                              | 57 |  |
| Langer Drive to Trumpeter Shared Use Path                    | 58 |  |
| Hopkins Elementary School North Shared Use Path              | 59 |  |
| Hopkins Elementary School East Shared Use Path               | 60 |  |
| Sherwood Middle School Shared Use Path                       | 61 |  |
| Ice Age Tonquin Trail Segment 6                              | 62 |  |
| Ice Age Tonquin Trail Segment 7                              | 63 |  |
| Ice Age Tonquin Trail Segment 8                              | 64 |  |
| Ice Age Tonquin Trail Segment 9                              | 65 |  |
| Ice Age Tonquin Trail Segment 10                             | 66 |  |
| Ice Age Tonquin Trail Segment 11                             | 67 |  |
| Ice Age Tonquin Trail Segment 12                             | 68 |  |
| Cipole Road Sidewalk Infill                                  | 69 |  |
| 12 <sup>th</sup> Street Sidewalk Infill                      | 70 |  |
| Division Street Sidewalk Infill                              | 71 |  |
| Meinecke Road Sidewalk Infill                                | 72 |  |
| Pine Street Sidewalk Infill Segment 1                        | 73 |  |