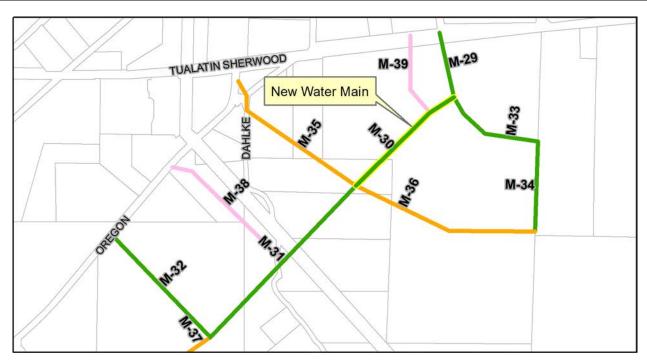

| MP Project # | Project Title                                                        | Estimated<br>Project Cost | Pg# |
|--------------|----------------------------------------------------------------------|---------------------------|-----|
| M-7          | Expansion to Brookman – Loop from Prop SW<br>Sherwood PRV to Hwy 99W | 68,000                    | 154 |
| M-8          | Expansion to Brookman – Loop from Prop SW<br>Sherwood PRV to Hwy 99W | 204,000                   | 155 |
| M-9          | Expansion to Brookman – Loop from Prop SW<br>Sherwood PRV to Hwy 99W | 239,000                   | 156 |
| M-29         | Expansion to TEA – Loop with Existing Oregon Street Mains            | 154,000                   | 157 |
| M-30         | Expansion to TEA – Loop with Existing Oregon Street Mains            | 264,000                   | 158 |
| M-31         | Expansion to TEA – Loop with Existing Oregon Street Mains            | 438,000                   | 159 |
| M-32         | Expansion to TEA – Loop with Existing Oregon Street Mains            | 267,000                   | 160 |
| M-33         | Expansion to TEA – Loop with Existing Oregon Street Mains            | 162,000                   | 161 |
| M-34         | Expansion to TEA – Loop with Existing Oregon Street Mains            | 178,000                   | 162 |
| WTR-(X)      | Routine Pipe Replacement Program                                     | 250,000                   | 167 |
| WTR-V-1      | SW Sherwood PRV                                                      | 150,000                   | 168 |
| WTR-(X)      | Upgrade SCADA System                                                 | 75,000                    | 172 |
| WTR-(X)      | Update Water Management and Conservation Plan                        | 150,000                   | 173 |