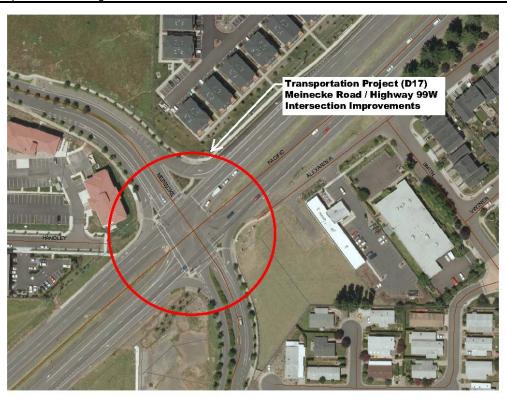

| TABLE OF CONTENTS                                             | ii-ix     |  |
|---------------------------------------------------------------|-----------|--|
| EXECUTIVE SUMMARY                                             | ES1 – ES4 |  |
| SECTION A - ONE-YEAR CAPITAL PROJECTS LIST                    | A1 – A2   |  |
| SECTION B - FIVE-YEAR CAPITAL PROJECTS LIST                   | B1 – B2   |  |
| SECTION C - COMPLETE LISTING OF ALL CAPITAL PROJECTS DESC     | RIPTIONS  |  |
| TRANSPORTATION CAPITAL PROJECT DESCRIPTIONS                   |           |  |
| Tualatin-Sherwood Road Improvements Phase 2                   | 1         |  |
| Tonquin Road Safety Improvements                              | 2         |  |
| Oregon Intersection Improvements at Murdock and Tonquin Roads | 3         |  |
| Elwert Road Improvements                                      | 4         |  |
| Brookman Road Improvements – Three Lane Arterial              | 5         |  |
| Edy Road Improvements                                         | 6         |  |
| Ladd Hill Road Improvements                                   | 7         |  |
| Oregon Street Improvements                                    | 8         |  |
| Baler to Herman Connection                                    | 9         |  |
| Cedar Brook Way Extension – Segment 1                         | 10        |  |
| Cedar Brook Way Extension – Segment 2                         | 11        |  |
| Extension of Langer Farms Parkway at Highway 99W              | 12        |  |
| Tualatin-Sherwood Road Widening                               | 13        |  |
| Highway 99W / Brookman Road Traffic Signal and Realignment    | 14        |  |
| Sunset Boulevard Improvements                                 | 15        |  |
| Edy Road / Highway 99W Intersection Improvements              | 16        |  |
| Meinecke Road / Highway 99W Intersection Improvements         | 17        |  |
| Langer Drive Improvements                                     | 18        |  |
| 124 <sup>th</sup> Avenue Extension                            | 19        |  |

| MP Project # | Project Title                                                                                  | Estimated Project Cost | Pg# |
|--------------|------------------------------------------------------------------------------------------------|------------------------|-----|
| D17          | Meinecke Road/Highway 99W Intersection Improvements                                            | \$ 5,000               | 17  |
| D25          | Sunset Boulevard/Pine Street Intersection Improvements                                         | 6,000                  | 25  |
| (see note 1) | City Transportation SDC and Rate Study                                                         | 76,580                 | 37  |
| P13          | Ice-Age Tonquin Trail Segment 8 – Design (Cedar Creek Trail)                                   | 370,965                | 64  |
| P13          | Ice-Age Tonquin Trail Segment 8 – Construction (Cedar Creek Trail) - \$5 Million Federal Grant | 5,977,000              | 64  |
| P44          | Oregon Street Sidewalk Infill                                                                  | 225,000                | 89  |
| CC-3A        | Columbia Street Regional Stormwater Facility Phase 2                                           | 550,000                | 103 |
| (see note 2) | City Stormwater Master Plan Update                                                             | 65,000                 | 118 |
| (see note 1) | City Stormwater SDC and Rate Study                                                             | 35,000                 | 119 |
| (see note 4) | Sunset Boulevard Sanitary Sewer Extension                                                      | 70,000                 | 141 |
| (see note 2) | City Sanitary Sewer Master Plan Update                                                         | 90,712                 | 142 |
| (see note 1) | City Sanitary Sewer SDC and Rate Study                                                         | 35,000                 | 143 |
| (see note 3) | Oregon Street/Tonquin Road Pre-Design                                                          | 25,000                 |     |
| WTR-1        | Install Hydrants at Wells 3 and 5                                                              | 25,000                 | 147 |
| (see note 5) | Routine Waterline Replacement Program                                                          | 50,000                 | 167 |
| (see note 5) | Update Resiliency Plan                                                                         | 150,000                | 175 |
| PK-1         | Woodhaven Park Phase 2 – Design                                                                | 54,000                 | 176 |
| PK-2         | Woodhaven Park Phase 2 - Construction                                                          | 800,000                | 177 |
| PK-3         | Parks Master Plan                                                                              | 175,000                | 178 |
| PK-4         | Dog Park Facility                                                                              | 115,000                | 179 |