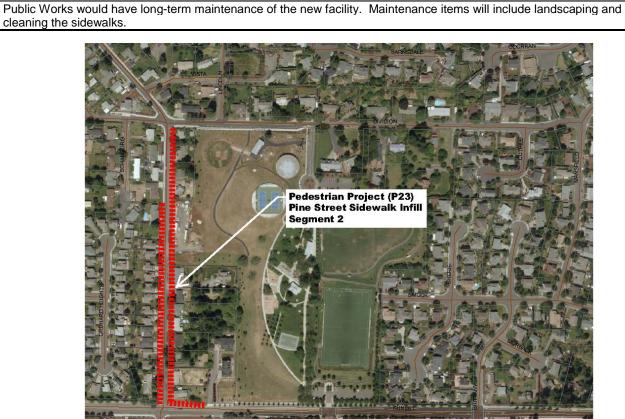

### **CEDAR BROOK WAY EXTENSION – SEGMENT 1**

| Department:         | Engineering                    | MP Project #: | D10 |
|---------------------|--------------------------------|---------------|-----|
| Category:           | Capital Project-Transportation | Navision Job# |     |
| Total Project Cost: | \$596,000                      |               |     |