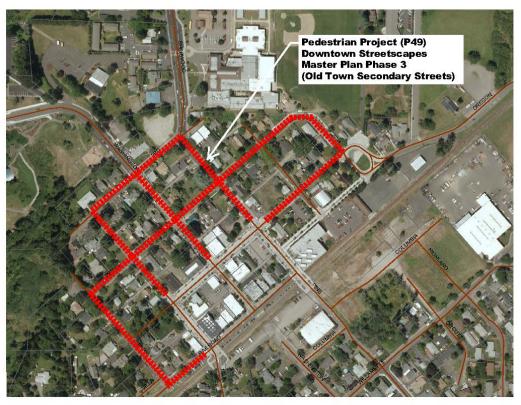

ory Requirement     | ☐ Maintenance | ☐ High ☐ Medium ☐ Low |
|                      |                            |               |                       |

 ☑ Council Goals
 ☐ Regulatory Requirement
 ☐ Maintenance
 ☐ High
 ☐ Medium
 ☐ Low

 ☑ Master Plan
 ☐ Outside Funding/Partnership
 ☐ Replacement
 ☐ High
 ☐ Medium
 ☐ Low

 ☐ Health & Safety
 ☑ Upgrade Serviceability
 ☑ New/Expansion
 ☐ High
 ☐ Medium
 ☑ Low

 Project Description

 This project includes completing Phase 3 (Old Town Secondary Streets) of the Downtown Streetscapes Master Plan.

 Ongoing Maintenance Description and Estimated Annual Cost

Public Works would have long-term maintenance of the new facility. Maintenance items will include landscaping, sidewalk cleaning, and repair of sidewalk facilities on an as-needed basis.



|                | % of Project Budget Assigned to Funding Source |  |                |                        |                |                        |  |
|----------------|------------------------------------------------|--|----------------|------------------------|----------------|------------------------|--|
| Fiscal<br>Year | Funding<br>Amount                              |  | Funding Source | Funding<br>Amount or % | Funding Source | Funding<br>Amount or % |  |
| FY15-16        |                                                |  |                |                        |                |                        |  |
| FY16-17        |                                                |  |                |                        |                |                        |  |
| FY17-1