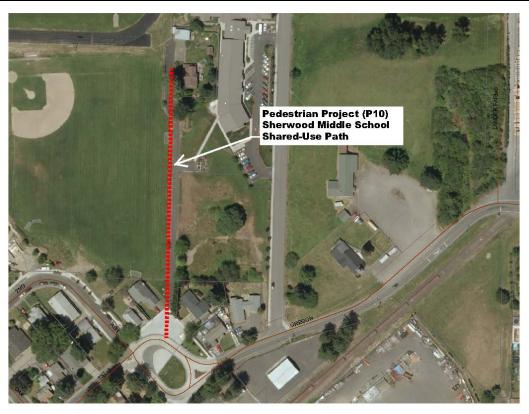

| TABLE OF CONTENTS                                            |    |  |
|--------------------------------------------------------------|----|--|
| Baler Way / Tualatin-Sherwood Road Intersection Improvements | 48 |  |
| Alexander Lane (Smith Avenue to Terminus)                    | 49 |  |
| Sunset Boulevard (Greengate Drive to Redfern Drive)          | 50 |  |
| Oregon Street (Lincoln Street to Murdock Road)               | 51 |  |
| PEDESTRIAN CAPITAL PROJECT DESCRIPTIONS                      |    |  |
| Handley Street Sidewalk Infill                               | 52 |  |
| Highway 99W Sidewalk Infill                                  | 53 |  |
| Highway 99W Crosswalks                                       | 54 |  |
| Ice Age Tonquin Trail / Highway 99W Connection               | 55 |  |
| 10 <sup>th</sup> Street Neighborhood Greenway                | 56 |  |
| Sherwood Boulevard Improvements                              | 57 |  |
| Langer Drive to Trumpeter Shared Use Path                    | 58 |  |
| Hopkins Elementary School North Shared Use Path              | 59 |  |
| Hopkins Elementary School East Shared Use Path               | 60 |  |
| Sherwood Middle School Shared Use Path                       | 61 |  |
| Ice Age Tonquin Trail Segment 6                              | 62 |  |
| Ice Age Tonquin Trail Segment 7                              | 63 |  |
| Ice Age Tonquin Trail Segment 8                              | 64 |  |
| Ice Age Tonquin Trail Segment 9                              | 65 |  |
| Ice Age Tonquin Trail Segment 10                             | 66 |  |
| Ice Age Tonquin Trail Segment 11                             | 67 |  |
| Ice Age Tonquin Trail Segment 12                             | 68 |  |
| Cipole Road Sidewalk Infill                                  | 69 |  |
| 12 <sup>th</sup> Street Sidewalk Infill                      | 70 |  |
| Division Street Sidewalk Infill                              | 71 |  |
| Meinecke Road Sidewalk Infill                                | 72 |  |
| Pine Street Sidewalk Infill Segment 1                        | 73 |  |