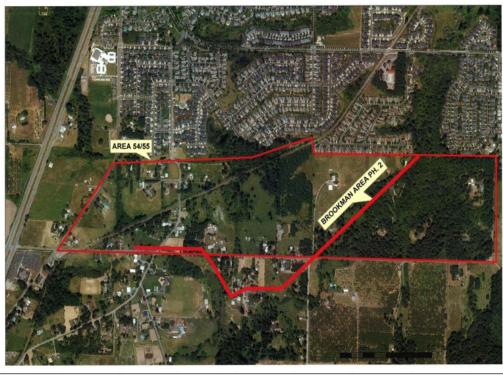

## Ongoing Maintenance Description and Estimated Annual Cost

|                | % of Project Budget Assigned to Funding Source |  |                |                        |                |                        |
|----------------|------------------------------------------------|--|----------------|------------------------|----------------|------------------------|
| Fiscal<br>Year | Funding<br>Amount                              |  | Funding Source | Funding<br>Amount or % | Funding Source | Funding<br>Amount or % |
| FY15-16        |                                                |  |                |                        |                |                        |
| FY16-17        |                                                |  |                |                        |                |                        |
| FY17-18        |                                                |  |                |                        |                |                        |
| FY18-19        |                                                |  |                |                        |                |                        |
| FY19-20        |                                                |  |                |                        |                |                        |
| Future         | \$8,190,000                                    |  | (Undefined)    |                        |                |                        |

## KRUGER / ELWERT / HWY99W INTERSECTION IMPROVEMENTS

| Department:         | Engineering                      | MP Project #: | D22 |
|---------------------|----------------------------------|---------------|-----|
| Category:           | Capital Project - Transportation | Navision Job# |     |
| Total Project Cost: | \$2,800,000                      |               |     |