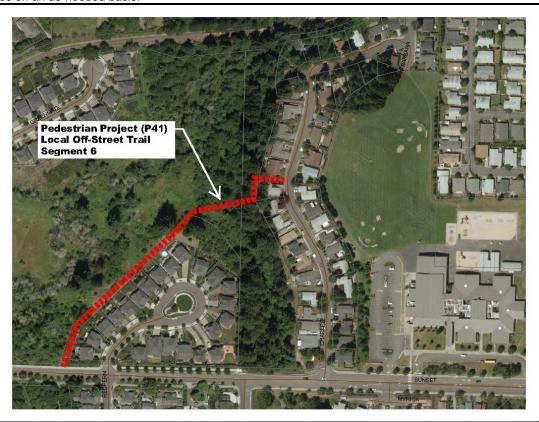

### HIGHWAY 99W / BROOKMAN ROAD TRAFFIC SIGNAL AND REALIGNMENT

| Department:         | Engineering                    | MP Project #: | D14 |
|---------------------|--------------------------------|---------------|-----|
| Category:           | Capital Project-Transportation | Navision Job# |     |
| Total Project Cost: | \$1,404,000                    |               |     |