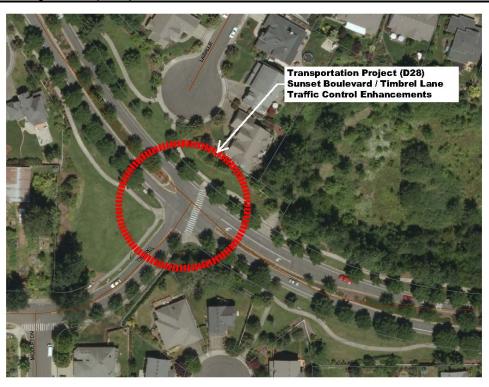

#### **TABLE OF CONTENTS** Tonquin Employment Area East/West Collector 20 Herman Road Extension 21 Kruger / Elwert / Highway 99W Intersection Improvements 22 Edy Road / Borchers Road – Right-In / Right-Out and Eastbound Lanes 23 Sherwood Boulevard / Langer Drive Intersection Improvements 24 Sunset Boulevard / Pine Street Intersection Improvements 25 Sunset Boulevard / Main Street – Traffic Control Enhancements 26 Baker Road Improvements 27 Sunset Boulevard / Timbrel Lane – Traffic Control Improvements 28 Edy Road to Roy Rogers Road Collector Road 29 Elwert Road / Edy Road Roundabout 30 Sunset Boulevard / Highway 99W Improvements 31 Ladd Hill Road / Brookman Road Intersection Improvements 32 Sunset Boulevard / Murdock Road Turn Lanes 33 Brookman Road / Middleton Road Traffic Control Enhancements 34 Area 59 Neighborhood Route 35 Sherwood System Monitoring Program 36 Sherwood Transportation SDC and Rate Study 37 Sherwood Implementation Refinement Project 38 I-5 / Highway 99W Connector 39 40 Clifford Court 41 Lincoln Street (Oregon Street to Willamette Street) 42 Lincoln Street (Willamette Street to Division Street) Highland Drive (Willamette Street to Pine Street) 43 **Orcutt Court** 44 Area 54/55 Improvements 45 Willamette Street ( Pine Street to Division Street) 46 Villa Road / First Street Connection 47