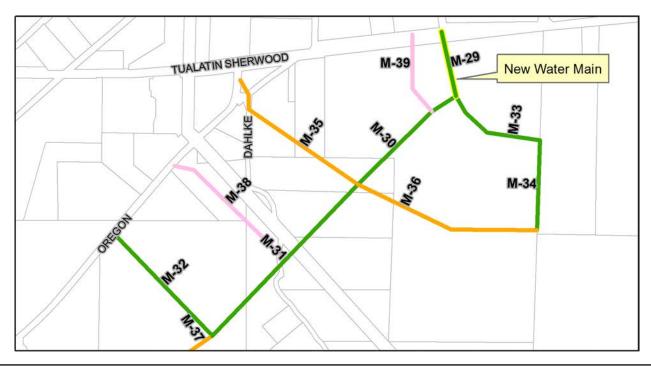

| MP Project # | Project Title                                                        | Estimated<br>Project Cost | Pg# |
|--------------|----------------------------------------------------------------------|---------------------------|-----|
| M-7          | Expansion to Brookman – Loop from Prop SW<br>Sherwood PRV to Hwy 99W | 68,000                    | 154 |
| M-8          | Expansion to Brookman – Loop from Prop SW<br>Sherwood PRV to Hwy 99W | 204,000                   | 155 |
| M-9          | Expansion to Brookman – Loop from Prop SW<br>Sherwood PRV to Hwy 99W | 239,000                   | 156 |
| M-29         | Expansion to TEA – Loop with Existing Oregon Street Mains            | 154,000                   | 157 |
| M-30         | Expansion to TEA – Loop with Existing Oregon Street Mains            | 264,000                   | 158 |
| M-31         | Expansion to TEA – Loop with Existing Oregon Street Mains            | 438,000                   | 159 |
| M-32         | Expansion to TEA – Loop with Existing Oregon Street Mains            | 267,000                   | 160 |
| M-33         | Expansion to TEA – Loop with Existing Oregon Street Mains            | 162,000                   | 161 |
| M-34         | Expansion to TEA – Loop with Existing Oregon Street Mains            | 178,000                   | 162 |
| WTR-(X)      | Routine Pipe Replacement Program                                     | 250,000                   | 167 |
| WTR-V-1      | SW Sherwood PRV                                                      | 150,000                   | 168 |
| WTR-(X)      | Upgrade SCADA System                                                 | 75,000                    | 172 |
| WTR-(X)      | Update Water Management and Conservation Plan                        | 150,000                   | 173 |