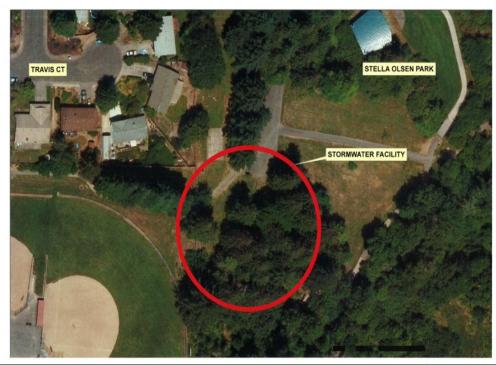

## 124<sup>TH</sup> AVENUE EXTENSION

| Department:         | Engineering                    | MP Project #: | D19 |
|---------------------|--------------------------------|---------------|-----|
| Category:           | Capital Project-Transportation | Navision Job# |     |
| Total Project Cost: | \$82,500,000                   |               |     |