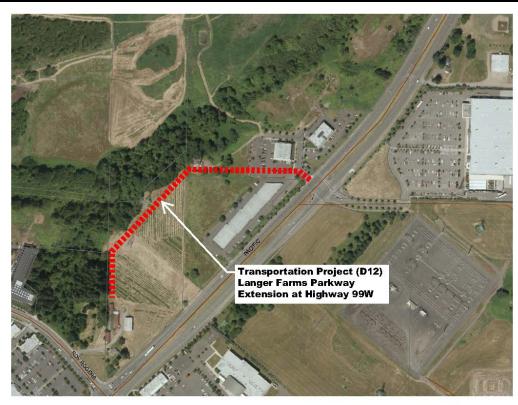

| TABLE OF CONTENTS                                             | ii-ix     |  |
|---------------------------------------------------------------|-----------|--|
| EXECUTIVE SUMMARY                                             | ES1 – ES4 |  |
| SECTION A - ONE-YEAR CAPITAL PROJECTS LIST                    | A1 – A2   |  |
| SECTION B - FIVE-YEAR CAPITAL PROJECTS LIST                   | B1 – B2   |  |
| SECTION C - COMPLETE LISTING OF ALL CAPITAL PROJECTS DESC     | RIPTIONS  |  |
| TRANSPORTATION CAPITAL PROJECT DESCRIPTIONS                   |           |  |
| Tualatin-Sherwood Road Improvements Phase 2                   | 1         |  |
| Tonquin Road Safety Improvements                              | 2         |  |
| Oregon Intersection Improvements at Murdock and Tonquin Roads | 3         |  |
| Elwert Road Improvements                                      | 4         |  |
| Brookman Road Improvements – Three Lane Arterial              | 5         |  |
| Edy Road Improvements                                         | 6         |  |
| Ladd Hill Road Improvements                                   | 7         |  |
| Oregon Street Improvements                                    | 8         |  |
| Baler to Herman Connection                                    | 9         |  |
| Cedar Brook Way Extension – Segment 1                         | 10        |  |
| Cedar Brook Way Extension – Segment 2                         | 11        |  |
| Extension of Langer Farms Parkway at Highway 99W              | 12        |  |
| Tualatin-Sherwood Road Widening                               | 13        |  |
| Highway 99W / Brookman Road Traffic Signal and Realignment    | 14        |  |
| Sunset Boulevard Improvements                                 | 15        |  |
| Edy Road / Highway 99W Intersection Improvements              | 16        |  |
| Meinecke Road / Highway 99W Intersection Improvements         | 17        |  |
| Langer Drive Improvements                                     | 18        |  |
| 124 <sup>th</sup> Avenue Extension                            | 19        |  |