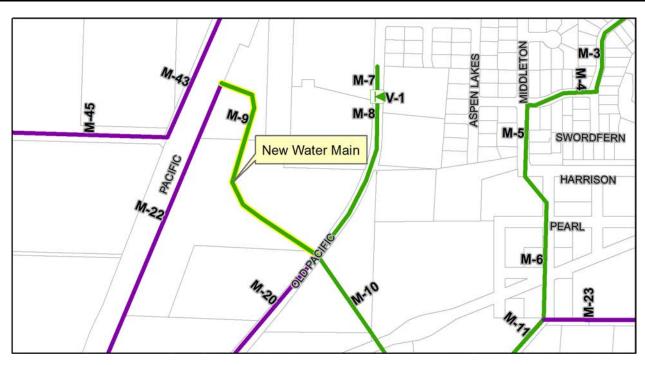

| MP Project # | Project Title                                                        | Estimated<br>Project Cost | Pg# |
|--------------|----------------------------------------------------------------------|---------------------------|-----|
| M-7          | Expansion to Brookman – Loop from Prop SW<br>Sherwood PRV to Hwy 99W | 68,000                    | 154 |
| M-8          | Expansion to Brookman – Loop from Prop SW<br>Sherwood PRV to Hwy 99W | 204,000                   | 155 |
| M-9          | Expansion to Brookman – Loop from Prop SW<br>Sherwood PRV to Hwy 99W | 239,000                   | 156 |
| M-29         | Expansion to TEA – Loop with Existing Oregon Street Mains            | 154,000                   | 157 |
| M-30         | Expansion to TEA – Loop with Existing Oregon Street Mains            | 264,000                   | 158 |
| M-31         | Expansion to TEA – Loop with Existing Oregon Street Mains            | 438,000                   | 159 |
| M-32         | Expansion to TEA – Loop with Existing Oregon Street Mains            | 267,000                   | 160 |
| M-33         | Expansion to TEA – Loop with Existing Oregon Street Mains            | 162,000                   | 161 |
| M-34         | Expansion to TEA – Loop with Existing Oregon Street Mains            | 178,000                   | 162 |
| WTR-(X)      | Routine Pipe Replacement Program                                     | 250,000                   | 167 |
| WTR-V-1      | SW Sherwood PRV                                                      | 150,000                   | 168 |
| WTR-(X)      | Upgrade SCADA System                                                 | 75,000                    | 172 |
| WTR-(X)      | Update Water Management and Conservation Plan                        | 150,000                   | 173 |