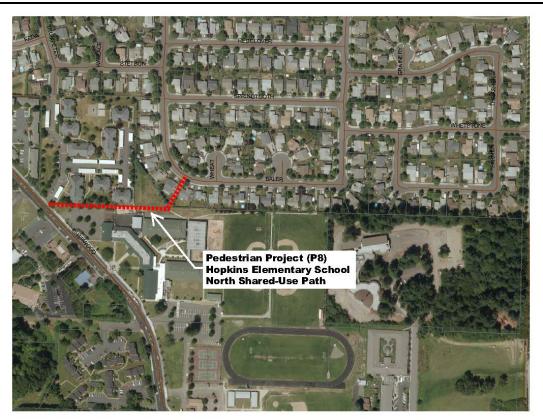

### **BROOKMAN ROAD IMPROVEMENTS – THREE LANE ARTERIAL**

| Department:                                                                                                                                                                                                                                                                                                                                                                                                                                                                                                                                                                                                                 | Engineering                                               | MP Project #:           | D5                                       |  |  |  |  |
|-----------------------------------------------------------------------------------------------------------------------------------------------------------------------------------------------------------------------------------------------------------------------------------------------------------------------------------------------------------------------------------------------------------------------------------------------------------------------------------------------------------------------------------------------------------------------------------------------------------------------------|-----------------------------------------------------------|-------------------------|------------------------------------------|--|--|--|--|
| Category:                                                                                                                                                                                                                                                                                                                                                                                                                                                                                                                                                                                                                   | Capital Project-Transportation                            | Navision Job#           |                                          |  |  |  |  |
| Total Project Cost:                                                                                                                                                                                                                                                                                                                                                                                                                                                                                                                                                                                                         | \$15,300,000                                              |                         |                                          |  |  |  |  |
|                                                                                                                                                                                                                                                                                                                                                                                                                                                                                                                                                                                                                             |                                                           |                         |                                          |  |  |  |  |
| Rank                                                                                                                                                                                                                                                                                                                                                                                                                                                                                                                                                                                                                        | ing Criteria Met                                          | Project Type            | Priority                                 |  |  |  |  |
| ☐ Council Goals                                                                                                                                                                                                                                                                                                                                                                                                                                                                                                                                                                                                             | Regulatory Requirement                                    | ☐ Maintenance           | ☐ High ☐ Medium ☐ Low                    |  |  |  |  |
|                                                                                                                                                                                                                                                                                                                                                                                                                                                                                                                                                                                                                             | Outside Funding/Partnership                               | Replacement             | ☐ High ☐ Medium ☐ Low                    |  |  |  |  |
| ☐ Health & Safety                                                                                                                                                                                                                                                                                                                                                                                                                                                                                                                                                                                                           | ☐ Upgrade Serviceability                                  | ☐ New/Expansion         | ☐ High ☐ Medium ☒ Low                    |  |  |  |  |
|                                                                                                                                                                                                                                                                                                                                                                                                                                                                                                                                                                                                                             | Projec                                                    | ct Description          |                                          |  |  |  |  |
| Implement Brookman Road Concept Plan improvements to Brookman Road from Highway 99W to Middleton Road. Upgrade road to three lane arterial facility with a shared use path on the north side. Reserve right-of-way width sufficient for potential widening to five lane arterial consistent with I-5/Highway 99W Connector Plan for southern arterial. Project funding has not been identified, nor has a project design/construction schedule been established. The expectation is that funding will consist of a combination of State, County and City monies. Project includes purchase of necessary right-of-way lands. |                                                           |                         |                                          |  |  |  |  |
|                                                                                                                                                                                                                                                                                                                                                                                                                                                                                                                                                                                                                             | Ongoing Maintenance Description and Estimated Annual Cost |                         |                                          |  |  |  |  |
| Public Works would hav                                                                                                                                                                                                                                                                                                                                                                                                                                                                                                                                                                                                      | e long-term maintenance of the ne                         | w facility. Maintenance | e items will include street sweeping and |  |  |  |  |