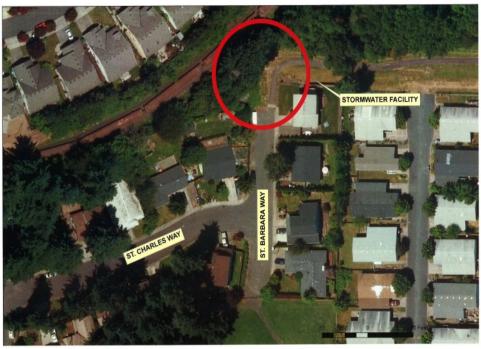

#### **HERMAN ROAD EXTENSION**

| Department:         | Engineering                    | MP Project #: | D21 |
|---------------------|--------------------------------|---------------|-----|
| Category:           | Capital Project-Transportation | Navision Job# |     |
| Total Project Cost: | \$8,190,000                    |               |     |

| Ra                                                                               | nking Criteria Met            | Project Type  | Priority              |  |  |  |
|----------------------------------------------------------------------------------|-------------------------------|---------------|-----------------------|--|--|--|
| □ Council Goals                                                                  | ☐ Regulatory Requirement      | ☐ Maintenance | ☐ High ☐ Medium ☐ Low |  |  |  |
|                                                                                  | ☐ Outside Funding/Partnership | Replacement   | ☐ High ☐ Medium ☐ Low |  |  |  |
| ☐ Health & Safety ☐ Upgrade Serviceability ☐ New/Expansion ☐ High ☐ Medium ☐ Low |                               |               |                       |  |  |  |
| Project Description                                                              |                               |               |                       |  |  |  |