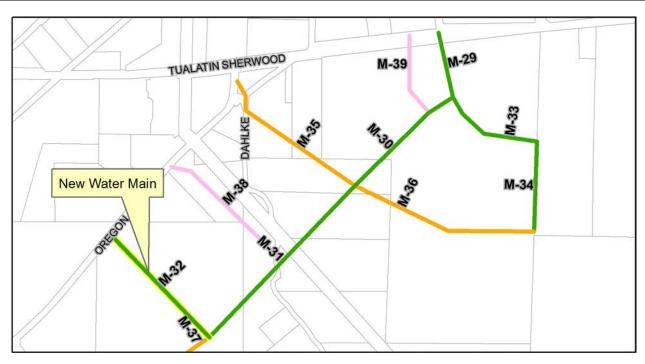

| MP Project # | Project Title                                                        | Estimated<br>Project Cost | Pg# |
|--------------|----------------------------------------------------------------------|---------------------------|-----|
| M-7          | Expansion to Brookman – Loop from Prop SW<br>Sherwood PRV to Hwy 99W | 68,000                    | 154 |
| M-8          | Expansion to Brookman – Loop from Prop SW<br>Sherwood PRV to Hwy 99W | 204,000                   | 155 |
| M-9          | Expansion to Brookman – Loop from Prop SW<br>Sherwood PRV to Hwy 99W | 239,000                   | 156 |
| M-29         | Expansion to TEA – Loop with Existing Oregon Street Mains            | 154,000                   | 157 |
| M-30         | Expansion to TEA – Loop with Existing Oregon Street Mains            | 264,000                   | 158 |
| M-31         | Expansion to TEA – Loop with Existing Oregon Street Mains            | 438,000                   | 159 |
| M-32         | Expansion to TEA – Loop with Existing Oregon Street Mains            | 267,000                   | 160 |
| M-33         | Expansion to TEA – Loop with Existing Oregon Street Mains            | 162,000                   | 161 |
| M-34         | Expansion to TEA – Loop with Existing Oregon Street Mains            | 178,000                   | 162 |
| WTR-(X)      | Routine Pipe Replacement Program                                     | 250,000                   | 167 |
| WTR-V-1      | SW Sherwood PRV                                                      | 150,000                   | 168 |
| WTR-(X)      | Upgrade SCADA System                                                 | 75,000                    | 172 |
| WTR-(X)      | Update Water Management and Conservation Plan                        | 150,000                   | 173 |