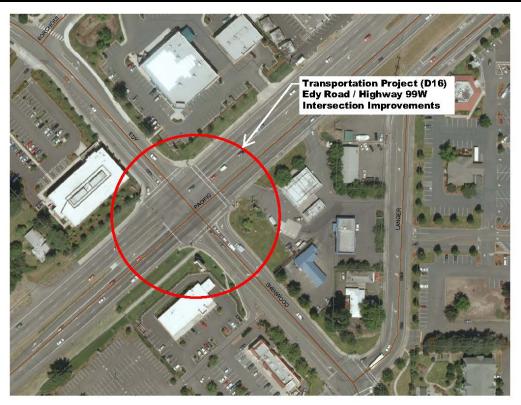

| TABLE OF CONTENTS                                             | ii-ix     |  |
|---------------------------------------------------------------|-----------|--|
| EXECUTIVE SUMMARY                                             | ES1 – ES4 |  |
| SECTION A - ONE-YEAR CAPITAL PROJECTS LIST                    | A1 – A2   |  |
| SECTION B - FIVE-YEAR CAPITAL PROJECTS LIST                   | B1 – B2   |  |
| SECTION C - COMPLETE LISTING OF ALL CAPITAL PROJECTS DESC     | RIPTIONS  |  |
| TRANSPORTATION CAPITAL PROJECT DESCRIPTIONS                   |           |  |
| Tualatin-Sherwood Road Improvements Phase 2                   | 1         |  |
| Tonquin Road Safety Improvements                              | 2         |  |
| Oregon Intersection Improvements at Murdock and Tonquin Roads | 3         |  |
| Elwert Road Improvements                                      | 4         |  |
| Brookman Road Improvements – Three Lane Arterial              | 5         |  |
| Edy Road Improvements                                         | 6         |  |
| Ladd Hill Road Improvements                                   | 7         |  |
| Oregon Street Improvements                                    | 8         |  |
| Baler to Herman Connection                                    | 9         |  |
| Cedar Brook Way Extension – Segment 1                         | 10        |  |
| Cedar Brook Way Extension – Segment 2                         | 11        |  |
| Extension of Langer Farms Parkway at Highway 99W              | 12        |  |
| Tualatin-Sherwood Road Widening                               | 13        |  |
| Highway 99W / Brookman Road Traffic Signal and Realignment    | 14        |  |
| Sunset Boulevard Improvements                                 | 15        |  |
| Edy Road / Highway 99W Intersection Improvements              | 16        |  |
| Meinecke Road / Highway 99W Intersection Improvements         | 17        |  |
| Langer Drive Improvements                                     | 18        |  |
| 124 <sup>th</sup> Avenue Extension                            | 19        |  |