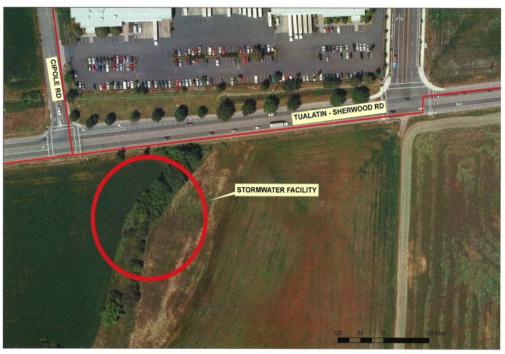

the south side of Tualatin-Sherwood Road across from Cipole Road. This project will treat runoff from future development area discharging into Hedges Creek. Project funding has not been identified, nor has a project design/construction schedule been established. The expectation is that funding will consist of a combination of City SDC |  |  |  |  |  |
| t                                                                                                                                                                                                                                                                                                                                                                              |  |  |  |  |  |

Ongoing Maintenance Description and Estimated Annual Cost



|                | % of Project Budget Assigned to Funding Source |  |                |                        |                |                        |
|----------------|------------------------------------------------|--|----------------|------------------------|----------------|------------------------|
| Fiscal<br>Year | Funding<br>Amount                              |  | Funding Source | Funding<br>Amount or % | Funding Source | Funding<br>Amount or % |
| FY15-16        |                                                |  |                |                        |                |                        |
| FY16-17        |                                                |  |                |                        |                |                        |
| FY17-18        |