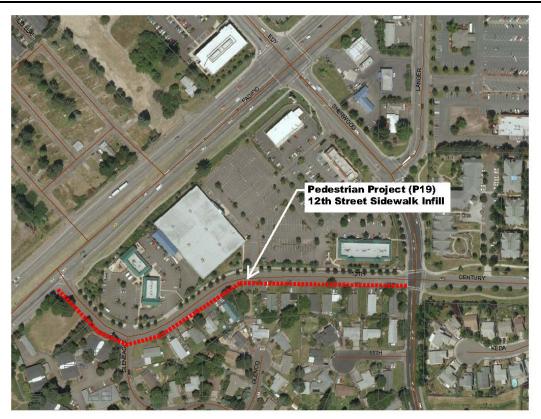

### Ongoing Maintenance Description and Estimated Annual Cost

| % of Project Budget Assigned to Funding Source |                   |  |                |                        |                |                        |
|------------------------------------------------|-------------------|--|----------------|------------------------|----------------|------------------------|
| Fiscal<br>Year                                 | Funding<br>Amount |  | Funding Source | Funding<br>Amount or % | Funding Source | Funding<br>Amount or % |
| FY15-16                                        |                   |  |                |                        |                |                        |
| FY16-17                                        |                   |  |                |                        |                |                        |
| FY17-18                                        | \$500,000         |  | (Undefined)    |                        |                |                        |
| FY18-19                                        | \$6,212,000       |  | (Undefined)    |                        |                |                        |
| FY19-20                                        |                   |  |                |                        |                |                        |
| Future                                         |                   |  |                |                        |                |                        |