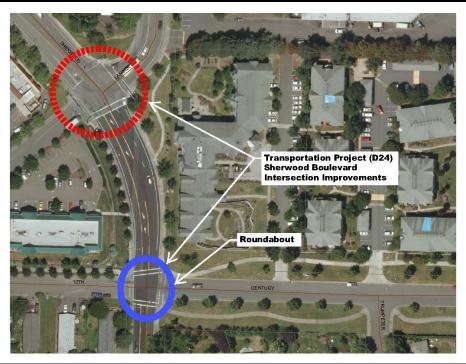

#### **TABLE OF CONTENTS** Tonquin Employment Area East/West Collector 20 Herman Road Extension 21 Kruger / Elwert / Highway 99W Intersection Improvements 22 Edy Road / Borchers Road – Right-In / Right-Out and Eastbound Lanes 23 Sherwood Boulevard / Langer Drive Intersection Improvements 24 Sunset Boulevard / Pine Street Intersection Improvements 25 Sunset Boulevard / Main Street – Traffic Control Enhancements 26 Baker Road Improvements 27 Sunset Boulevard / Timbrel Lane – Traffic Control Improvements 28 Edy Road to Roy Rogers Road Collector Road 29 Elwert Road / Edy Road Roundabout 30 Sunset Boulevard / Highway 99W Improvements 31 Ladd Hill Road / Brookman Road Intersection Improvements 32 Sunset Boulevard / Murdock Road Turn Lanes 33 Brookman Road / Middleton Road Traffic Control Enhancements 34 Area 59 Neighborhood Route 35 Sherwood System Monitoring Program 36 Sherwood Transportation SDC and Rate Study 37 Sherwood Implementation Refinement Project 38 I-5 / Highway 99W Connector 39 40 Clifford Court 41 Lincoln Street (Oregon Street to Willamette Street) 42 Lincoln Street (Willamette Street to Division Street) Highland Drive (Willamette Street to Pine Street) 43 **Orcutt Court** 44 Area 54/55 Improvements 45 Willamette Street ( Pine Street to Division Street) 46 Villa Road / First Street Connection 47