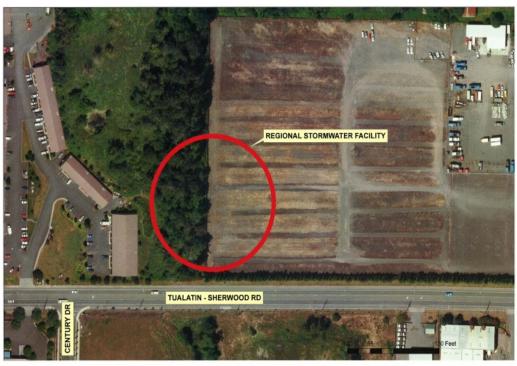

### **TABLE OF CONTENTS**

| STORMWATER CAPITAL PROJECT DESCRIPTIONS                        |     |  |
|----------------------------------------------------------------|-----|--|
| Murdock Road (North) Regional Stormwater Facility              | 95  |  |
| Oregon Street Regional Stormwater Facility                     | 96  |  |
| Lower Rock Creek (Area 48) Regional Stormwater Facility        | 97  |  |
| Tonquin Road (Area 48 / North) Regional Stormwater Facility    | 98  |  |
| Tonquin Road (Area 48 / South) Regional Stormwater Facility    | 99  |  |
| Murdock Road (South) Regional Stormwater Facility              | 100 |  |
| Ladd Hill Regional Stormwater Facility                         | 101 |  |
| West Division Street Regional Stormwater Facility              | 102 |  |
| Columbia Street Regional Stormwater Facility – Phase 2         | 103 |  |
| South Stella Olsen Park Regional Stormwater Facility           | 104 |  |
| Community Campus Regional Stormwater Facility                  | 105 |  |
| Gleneagle Drive Regional Stormwater Facility                   | 106 |  |
| Glencoe Court Regional Stormwater Facility                     | 107 |  |
| Gleneagle Village Regional Stormwater Facility                 | 108 |  |
| Edy Road Regional Stormwater Facility                          | 109 |  |
| Saint Charles (North) Regional Stormwater Facility             | 110 |  |
| Saint Charles (South) Regional Stormwater Facility             | 111 |  |
| Brookman Area/Upper Ladd Hill Regional Stormwater Facility     | 112 |  |
| Brookman Area (Area 54/55 - East) Regional Stormwater Facility | 113 |  |
| Brookman Area (Area 54/55 - West) Regional Stormwater Facility | 114 |  |
| Hedges Creek (Area 48) Regional Stormwater Facility            | 115 |  |
| Chicken Creek (Area 59) Regional Stormwater Facility           | 116 |  |
| Coffee Lake Creek (Area 48) Regional Stormwater Facility       | 117 |  |
| Stormwater Master Plan Update                                  | 118 |  |
| Stormwater SDC and Rate Study                                  | 119 |  |