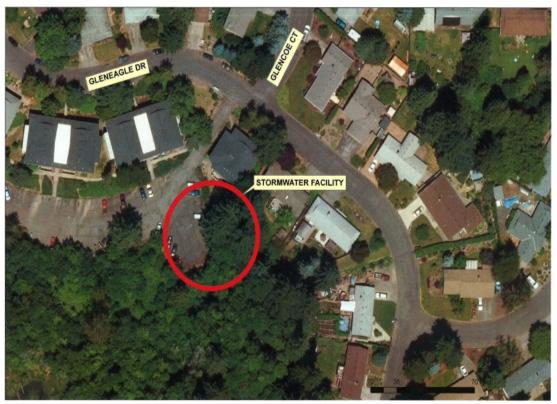

### **TABLE OF CONTENTS**

| STORMWATER CAPITAL PROJECT DESCRIPTIONS                        |     |  |
|----------------------------------------------------------------|-----|--|
| Murdock Road (North) Regional Stormwater Facility              | 95  |  |
| Oregon Street Regional Stormwater Facility                     | 96  |  |
| Lower Rock Creek (Area 48) Regional Stormwater Facility        | 97  |  |
| Tonquin Road (Area 48 / North) Regional Stormwater Facility    | 98  |  |
| Tonquin Road (Area 48 / South) Regional Stormwater Facility    | 99  |  |
| Murdock Road (South) Regional Stormwater Facility              | 100 |  |
| Ladd Hill Regional Stormwater Facility                         | 101 |  |
| West Division Street Regional Stormwater Facility              | 102 |  |
| Columbia Street Regional Stormwater Facility – Phase 2         | 103 |  |
| South Stella Olsen Park Regional Stormwater Facility           | 104 |  |
| Community Campus Regional Stormwater Facility                  | 105 |  |
| Gleneagle Drive Regional Stormwater Facility                   | 106 |  |
| Glencoe Court Regional Stormwater Facility                     | 107 |  |
| Gleneagle Village Regional Stormwater Facility                 | 108 |  |
| Edy Road Regional Stormwater Facility                          | 109 |  |
| Saint Charles (North) Regional Stormwater Facility             | 110 |  |
| Saint Charles (South) Regional Stormwater Facility             | 111 |  |
| Brookman Area/Upper Ladd Hill Regional Stormwater Facility     | 112 |  |
| Brookman Area (Area 54/55 - East) Regional Stormwater Facility | 113 |  |
| Brookman Area (Area 54/55 - West) Regional Stormwater Facility | 114 |  |
| Hedges Creek (Area 48) Regional Stormwater Facility            | 115 |  |
| Chicken Creek (Area 59) Regional Stormwater Facility           | 116 |  |
| Coffee Lake Creek (Area 48) Regional Stormwater Facility       | 117 |  |
| Stormwater Master Plan Update                                  | 118 |  |
| Stormwater SDC and Rate Study                                  | 119 |  |