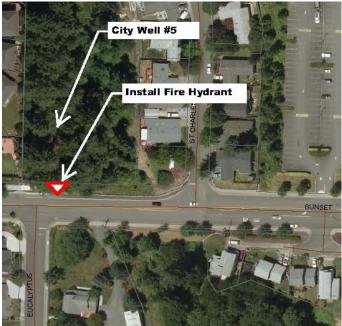

| This project constructs a new hydrant and isolation valve at Wells 3 and 5. |               |                       |  |  |  |
| Ongoing Maintenance Description and Estimated Annual Cost                                                                                                                        |                                                                             |               |                       |  |  |  |
| Public Works maintenance for the improvements to include leak detection, hydrant and valve maintenance. Increased maintenance costs will be minimal with new water improvements. |                                                                             |               |                       |  |  |  |





|                | % of Project Budget Assigned to Funding Source |                |                        |                |                        |  |  |
|----------------|------------------------------------------------|----------------|------------------------|----------------|------------------------|--|--|
| Fiscal<br>Year | Funding<br>Amount                              | Funding Source | Funding<br>Amount or % | Funding Source | Funding<br>Amount or % |  |  |
| FY15-16        | \$25,000                                       | Water Utility  | 100%                   |                |                        |  |  |
| FY16-17        |                                                |                |                        |                |                        |  |  |
| FY17-1