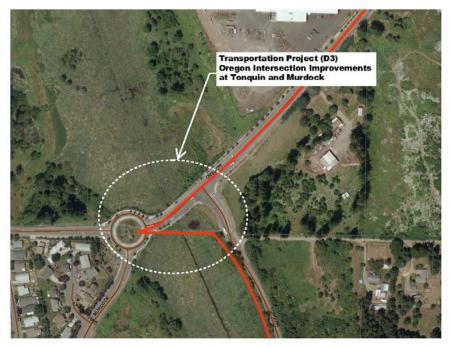

#### OREGON INTERSECTION IMPROVEMENTS AT MURDOCK AND TONQUIN ROADS

□ Upgrade Serviceability

☐ Health & Safety

| Department:         | Engineering                    | MP Project #: | D3                    |
|---------------------|--------------------------------|---------------|-----------------------|
| Category:           | Capital Project-Transportation | Navision Job# |                       |
| Total Project Cost: | \$2,945,000                    |               |                       |
|                     |                                |               |                       |
| Rank                | xing Criteria Met              | Project Type  | Priority              |
| □ Council Goals     | Regulatory Requirement         | ☐ Maintenance | ☐ High ☐ Medium ☐ Low |
| Master Plan         | Outside Funding/Partnership    | Replacement   | ☐ High ☐ Medium ☐ Low |

#### **Project Description**

☐ Medium

Low

This project includes construction of a dumbbell roundabout at the Tonquin Road/Oregon Street intersection and Murdock Road/Oregon Street intersection. Dumbbell roundabout modifies existing Murdock Road roundabout by disallowing east circulating lane, the new Tonquin Road roundabout section of the dumbbell disallows the westbound circulating lane. Adds a second westbound approach lane to the Murdock Road roundabout for separated westbound left and westbound through lanes. Keep three lanes on bridge structure. Project funding has not been identified, nor has a project design/construction schedule been established. The expectation is that funding will consist of a combination of City Transportation SDC's and Washington County TDT monies. Project includes purchase of necessary right-of-way lands.