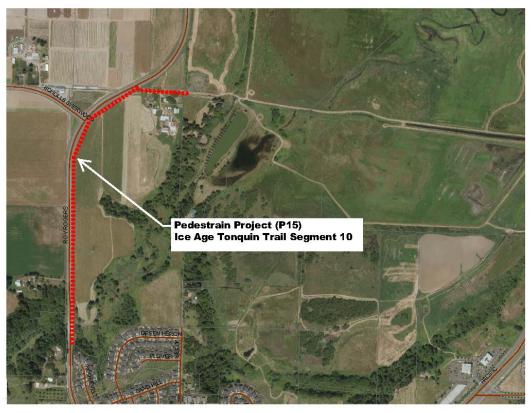

Ongoing Maintenance Description and Estimated Annual Cost

|                | % of Project Budget Assigned to Funding Source |  |                |                        |                |                        |  |
|----------------|------------------------------------------------|--|----------------|------------------------|----------------|------------------------|--|
| Fiscal<br>Year | Funding<br>Amount                              |  | Funding Source | Funding<br>Amount or % | Funding Source | Funding<br>Amount or % |  |
| FY15-16        |                                                |  |                |                        |                |                        |  |
| FY16-17        |                                                |  |                |                        |                |                        |  |
| FY17-18        |                                                |  |                |                        |                |                        |  |
| FY18-19        |                                                |  |                |                        |                |                        |  |
| FY19-20        |                                                |  |                |                        |                |                        |  |
| Future         | \$6,340,000                                    |  | (Undefined)    |                        |                |                        |  |