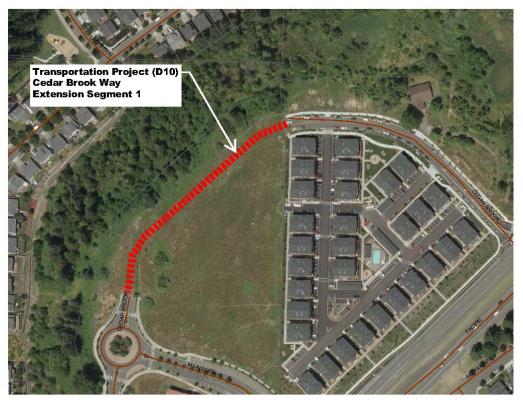

| e items would include street sweeping and |  |  |  |



|                | % of Project Budget Assigned to Funding Source |  |                     |                        |                |                        |  |  |
|----------------|------------------------------------------------|--|---------------------|------------------------|----------------|------------------------|--|--|
| Fiscal<br>Year | Funding<br>Amount                              |  | Funding Source      | Funding<br>Amount or % | Funding Source | Funding<br>Amount or % |  |  |
| FY15-16        | \$596,000                                      |  | Private Development |                        |                |                        |  |  |
| FY16-17        |                                                |  |                     |                        |                |