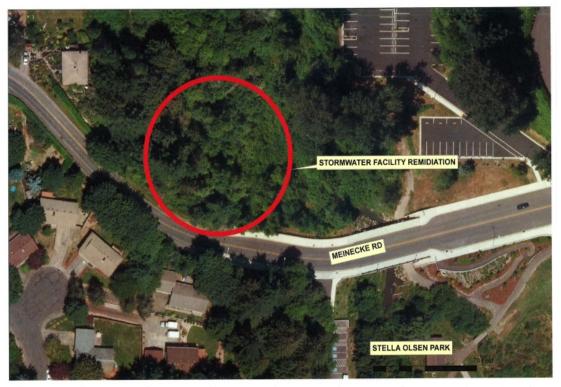

## 124<sup>TH</sup> AVENUE EXTENSION

| Department:         | Engineering                    | MP Project #: | D19 |
|---------------------|--------------------------------|---------------|-----|
| Category:           | Capital Project-Transportation | Navision Job# |     |
| Total Project Cost: | \$82,500,000                   |               |     |