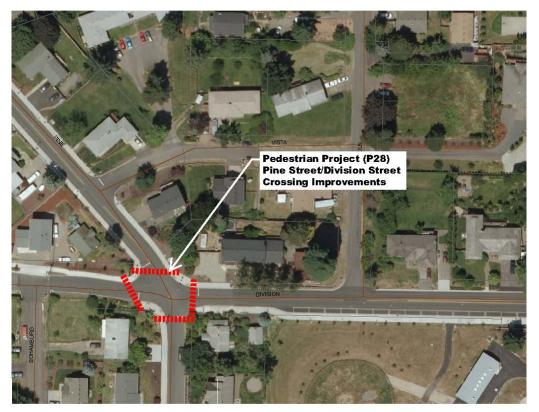

### Ongoing Maintenance Description and Estimated Annual Cost

|                | % of Project Budget Assigned to Funding Source |  |                |                        |                |                        |  |  |
|----------------|------------------------------------------------|--|----------------|------------------------|----------------|------------------------|--|--|
| Fiscal<br>Year | Funding<br>Amount                              |  | Funding Source | Funding<br>Amount or % | Funding Source | Funding<br>Amount or % |  |  |
| FY15-16        |                                                |  |                |                        |                |                        |  |  |
| FY16-17        |                                                |  |                |                        |                |                        |  |  |
| FY17-18        |                                                |  |                |                        |                |                        |  |  |
| FY18-19        |                                                |  |                |                        |                |                        |  |  |
| FY19-20        |                                                |  |                |                        |                |                        |  |  |
| Future         | \$13,000,000                                   |  | (Undefined)    |                        |                |                        |  |  |