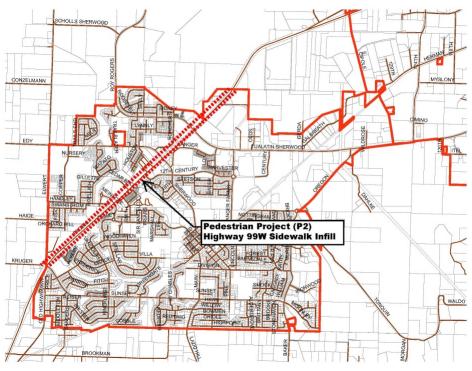

| TABLE OF CONTENTS                                            |    |  |
|--------------------------------------------------------------|----|--|
| Baler Way / Tualatin-Sherwood Road Intersection Improvements | 48 |  |
| Alexander Lane (Smith Avenue to Terminus)                    | 49 |  |
| Sunset Boulevard (Greengate Drive to Redfern Drive)          | 50 |  |
| Oregon Street (Lincoln Street to Murdock Road)               | 51 |  |
| PEDESTRIAN CAPITAL PROJECT DESCRIPTIONS                      |    |  |
| Handley Street Sidewalk Infill                               | 52 |  |
| Highway 99W Sidewalk Infill                                  | 53 |  |
| Highway 99W Crosswalks                                       | 54 |  |
| Ice Age Tonquin Trail / Highway 99W Connection               | 55 |  |
| 10 <sup>th</sup> Street Neighborhood Greenway                | 56 |  |
| Sherwood Boulevard Improvements                              | 57 |  |
| Langer Drive to Trumpeter Shared Use Path                    | 58 |  |
| Hopkins Elementary School North Shared Use Path              | 59 |  |
| Hopkins Elementary School East Shared Use Path               | 60 |  |
| Sherwood Middle School Shared Use Path                       | 61 |  |
| Ice Age Tonquin Trail Segment 6                              | 62 |  |
| Ice Age Tonquin Trail Segment 7                              | 63 |  |
| Ice Age Tonquin Trail Segment 8                              | 64 |  |
| Ice Age Tonquin Trail Segment 9                              | 65 |  |
| Ice Age Tonquin Trail Segment 10                             | 66 |  |
| Ice Age Tonquin Trail Segment 11                             | 67 |  |
| Ice Age Tonquin Trail Segment 12                             | 68 |  |
| Cipole Road Sidewalk Infill                                  | 69 |  |
| 12 <sup>th</sup> Street Sidewalk Infill                      | 70 |  |
| Division Street Sidewalk Infill                              | 71 |  |
| Meinecke Road Sidewalk Infill                                | 72 |  |
| Pine Street Sidewalk Infill Segment 1                        | 73 |  |