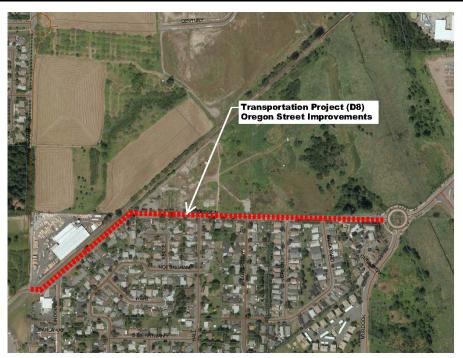

| MP Project # | Project Title                                                    | Estimated<br>Project Cost | Pg# |
|--------------|------------------------------------------------------------------|---------------------------|-----|
| (see note 1) | Tualatin-Sherwood Road Improvements Ph 2                         | \$43,042,500              | 1   |
| D3           | Oregon Intersection Improvements at Murdock and Tonquin Roads    | 2,945,000                 | 3   |
| D8           | Oregon Street Improvements                                       | 6,712,000                 | 8   |
| (see note 1) | 124 <sup>th</sup> Avenue Extension                               | 82,500,000                | 19  |
| D22          | Kruger/Elwert/Highway 99W Intersection Improvements              | 2,800,000                 | 22  |
| P16          | Ice-Age Tonquin Trail Segment 11                                 | 2,738,000                 | 67  |
| RC-1         | Murdock Road (North) Regional Stormwater Facility                | 400,000                   | 95  |
| RC-6         | Murdock Road (South) Stormwater Facility                         | 240,000                   | 100 |
| CC-2         | West Division Street Stormwater Facility                         | 150,000                   | 102 |
| CC-6         | Gleneagle Drive Stormwater Facility                              | 120,000                   | 106 |
| CC-8         | Gleneagle Village Regional Water Quality Facility                | 120,000                   | 108 |
| CC-9         | Edy Road Storm Water Facility                                    | 285,000                   | 109 |
| CC-10        | Saint Charles (North) Stormwater Facility                        | 85,000                    | 110 |
| CC-11        | Saint Charles (South) Stormwater Facility                        | 95,000                    | 111 |
| N/A          | Area 48 North Sewer System Capacity Upgrade – Phase 1            | 1,385,370                 | 128 |
| SS-13        | SW Gleneagle Drive Sanitary Sewer Rehabilitation                 | 49,800                    | 135 |
| SS-14        | SW Washington Street Sanitary Sewer Rehabilitation               | 52,650                    | 136 |
| SS-15        | SW Schamburg Sanitary Sewer Rehabilitation                       | 388,300                   | 137 |
| SS-18        | Old Town Lateral Connections                                     | 40,000                    | 140 |
| M-1          | Fire Flow Capacity – Marjorie Stewart<br>Community/Senior Center | 36,000                    | 151 |
| M-2          | Fire Flow Capacity – Norton Avenue                               | 92,000                    | 152 |
| M-60         | Fire Flow Capacity – June Court                                  | 43,000                    | 153 |