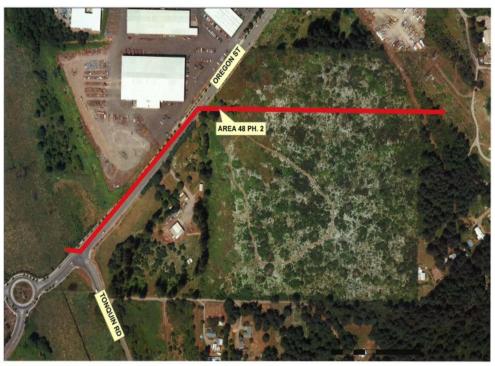

### Ongoing Maintenance Description and Estimated Annual Cost

Public Works would have long-term maintenance of the new facility. Maintenance items would include street sweeping and lane striping, and pavement management.

| % of Project Budget Assigned to Funding Source |                   |                    |                        |                |                        |
|------------------------------------------------|-------------------|--------------------|------------------------|----------------|------------------------|
| Fiscal<br>Year                                 | Funding<br>Amount | Funding Source     | Funding<br>Amount or % | Funding Source | Funding<br>Amount or % |
| FY15-16                                        | \$5,000           | Transportation SDC | 100%                   |                |                        |
| FY16-17                                        |                   |                    |                        |                |                        |
| FY17-18                                        |                   |                    |                        |                |                        |
| FY18-19                                        |                   |                    |                        |                |                        |
| FY19-20                                        |                   |                    |                        |                |                        |
| Future                                         |                   |                    |                        |                |                        |