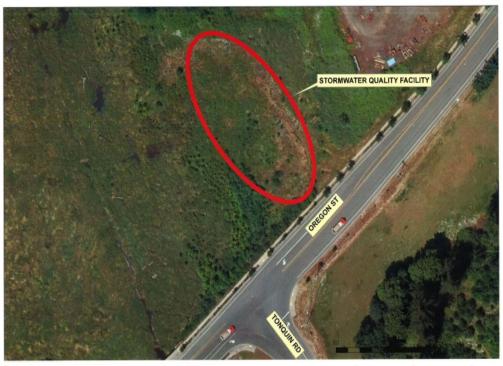

|                | % of Project Budget Assigned to Funding Source |  |                |                        |                |                        |
|----------------|------------------------------------------------|--|----------------|------------------------|----------------|------------------------|
| Fiscal<br>Year | Funding<br>Amount                              |  | Funding Source | Funding<br>Amount or % | Funding Source | Funding<br>Amount or % |
| FY15-16        |                                                |  |                |                        |                |                        |
| FY16-17        |                                                |  |                |                        |                |                        |
| FY17-18        |                                                |  |                |                        |                |                        |
| FY18-19        |                                                |  |                |                        |                |                        |
| FY19-20        |                                                |  |                |                        |                |                        |
| Future         | \$1,707,000                                    |  | (Undefined)    |                        |                |                        |