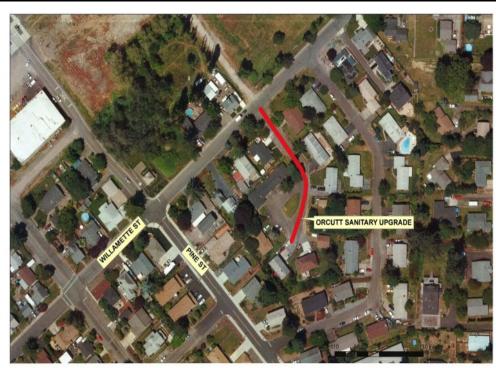

## Ongoing Maintenance Description and Estimated Annual Cost

City Public Works staff will be responsible for the cleaning and maintenance of this road after construction is completed. However, being new construction, it is anticipated that this work will be minimal and consist mostly of street sweeping, storm drainage system cleaning, and leaf pick-up.