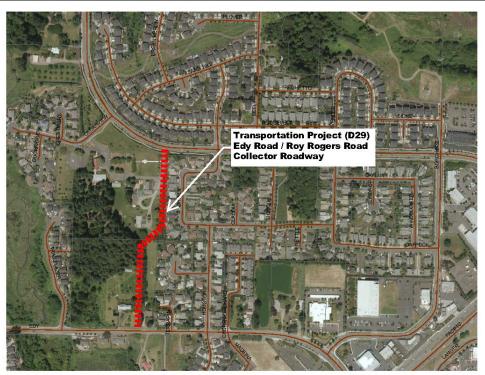

#### **TABLE OF CONTENTS** Tonquin Employment Area East/West Collector 20 Herman Road Extension 21 Kruger / Elwert / Highway 99W Intersection Improvements 22 Edy Road / Borchers Road – Right-In / Right-Out and Eastbound Lanes 23 Sherwood Boulevard / Langer Drive Intersection Improvements 24 Sunset Boulevard / Pine Street Intersection Improvements 25 Sunset Boulevard / Main Street – Traffic Control Enhancements 26 Baker Road Improvements 27 Sunset Boulevard / Timbrel Lane – Traffic Control Improvements 28 Edy Road to Roy Rogers Road Collector Road 29 Elwert Road / Edy Road Roundabout 30 Sunset Boulevard / Highway 99W Improvements 31 Ladd Hill Road / Brookman Road Intersection Improvements 32 Sunset Boulevard / Murdock Road Turn Lanes 33 Brookman Road / Middleton Road Traffic Control Enhancements 34 Area 59 Neighborhood Route 35 Sherwood System Monitoring Program 36 Sherwood Transportation SDC and Rate Study 37 Sherwood Implementation Refinement Project 38 I-5 / Highway 99W Connector 39 40 Clifford Court 41 Lincoln Street (Oregon Street to Willamette Street) 42 Lincoln Street (Willamette Street to Division Street) Highland Drive (Willamette Street to Pine Street) 43 **Orcutt Court** 44 Area 54/55 Improvements 45 Willamette Street ( Pine Street to Division Street) 46 Villa Road / First Street Connection 47