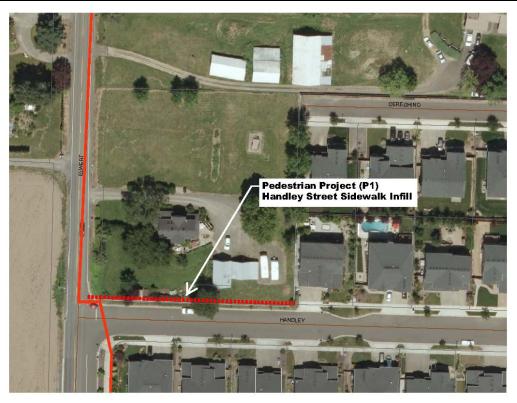

| TABLE OF CONTENTS                                            |    |  |
|--------------------------------------------------------------|----|--|
| Baler Way / Tualatin-Sherwood Road Intersection Improvements | 48 |  |
| Alexander Lane (Smith Avenue to Terminus)                    | 49 |  |
| Sunset Boulevard (Greengate Drive to Redfern Drive)          | 50 |  |
| Oregon Street (Lincoln Street to Murdock Road)               | 51 |  |
| PEDESTRIAN CAPITAL PROJECT DESCRIPTIONS                      |    |  |
| Handley Street Sidewalk Infill                               | 52 |  |
| Highway 99W Sidewalk Infill                                  | 53 |  |
| Highway 99W Crosswalks                                       | 54 |  |
| Ice Age Tonquin Trail / Highway 99W Connection               | 55 |  |
| 10 <sup>th</sup> Street Neighborhood Greenway                | 56 |  |
| Sherwood Boulevard Improvements                              | 57 |  |
| Langer Drive to Trumpeter Shared Use Path                    | 58 |  |
| Hopkins Elementary School North Shared Use Path              | 59 |  |
| Hopkins Elementary School East Shared Use Path               | 60 |  |
| Sherwood Middle School Shared Use Path                       | 61 |  |
| Ice Age Tonquin Trail Segment 6                              | 62 |  |
| Ice Age Tonquin Trail Segment 7                              | 63 |  |
| Ice Age Tonquin Trail Segment 8                              | 64 |  |
| Ice Age Tonquin Trail Segment 9                              | 65 |  |
| Ice Age Tonquin Trail Segment 10                             | 66 |  |
| Ice Age Tonquin Trail Segment 11                             | 67 |  |
| Ice Age Tonquin Trail Segment 12                             | 68 |  |
| Cipole Road Sidewalk Infill                                  | 69 |  |
| 12 <sup>th</sup> Street Sidewalk Infill                      | 70 |  |
| Division Street Sidewalk Infill                              | 71 |  |
| Meinecke Road Sidewalk Infill                                | 72 |  |
| Pine Street Sidewalk Infill Segment 1                        | 73 |  |