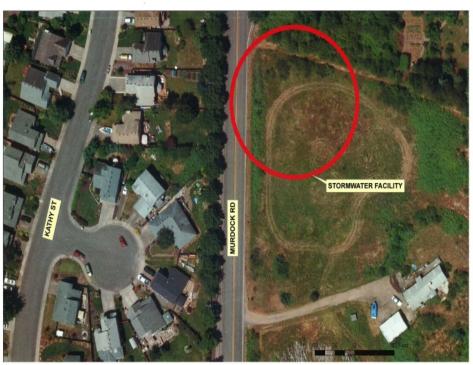

### LANGER DRIVE IMPROVEMENTS

| Department:         | Engineering                    | MP Project #: | D18 |
|---------------------|--------------------------------|---------------|-----|
| Category:           | Capital Project-Transportation | Navision Job# |     |
| Total Project Cost: | \$2,000,000                    |               |     |