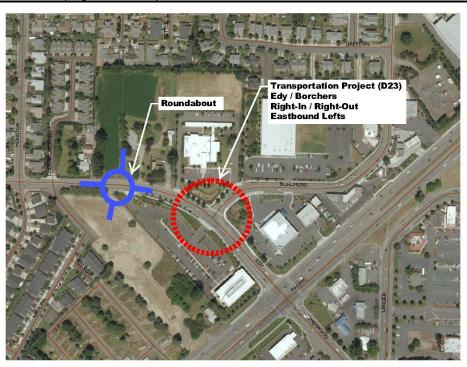

#### **TABLE OF CONTENTS** Tonquin Employment Area East/West Collector 20 Herman Road Extension 21 Kruger / Elwert / Highway 99W Intersection Improvements 22 Edy Road / Borchers Road – Right-In / Right-Out and Eastbound Lanes 23 Sherwood Boulevard / Langer Drive Intersection Improvements 24 Sunset Boulevard / Pine Street Intersection Improvements 25 Sunset Boulevard / Main Street – Traffic Control Enhancements 26 Baker Road Improvements 27 Sunset Boulevard / Timbrel Lane – Traffic Control Improvements 28 Edy Road to Roy Rogers Road Collector Road 29 Elwert Road / Edy Road Roundabout 30 Sunset Boulevard / Highway 99W Improvements 31 Ladd Hill Road / Brookman Road Intersection Improvements 32 Sunset Boulevard / Murdock Road Turn Lanes 33 Brookman Road / Middleton Road Traffic Control Enhancements 34 Area 59 Neighborhood Route 35 Sherwood System Monitoring Program 36 Sherwood Transportation SDC and Rate Study 37 Sherwood Implementation Refinement Project 38 I-5 / Highway 99W Connector 39 40 Clifford Court 41 Lincoln Street (Oregon Street to Willamette Street) 42 Lincoln Street (Willamette Street to Division Street) Highland Drive (Willamette Street to Pine Street) 43 **Orcutt Court** 44 Area 54/55 Improvements 45 Willamette Street ( Pine Street to Division Street) 46 Villa Road / First Street Connection 47