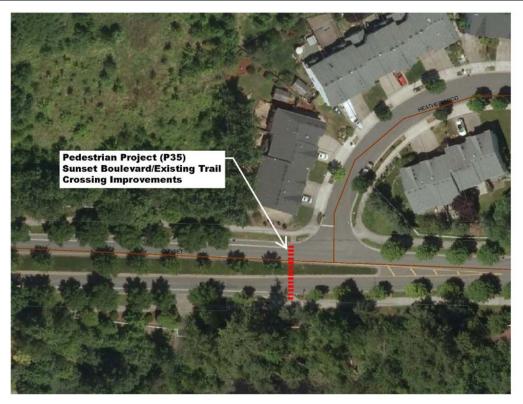

### Ongoing Maintenance Description and Estimated Annual Cost

|                | % of Project Budget Assigned to Funding Source |  |                |                        |                |                        |  |  |
|----------------|------------------------------------------------|--|----------------|------------------------|----------------|------------------------|--|--|
| Fiscal<br>Year | Funding<br>Amount                              |  | Funding Source | Funding<br>Amount or % | Funding Source | Funding<br>Amount or % |  |  |
| FY15-16        |                                                |  |                |                        |                |                        |  |  |
| FY16-17        |                                                |  |                |                        |                |                        |  |  |
| FY17-18        |                                                |  |                |                        |                |                        |  |  |
| FY18-19        |                                                |  |                |                        |                |                        |  |  |
| FY19-20        |                                                |  |                |                        |                |                        |  |  |
| Future         | \$3,243,000                                    |  | (Undefined)    |                        |                |                        |  |  |