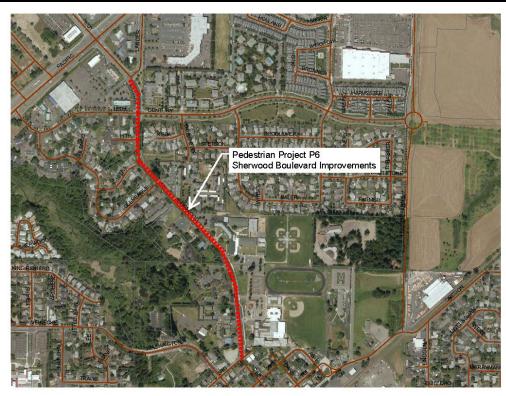

### Ongoing Maintenance Description and Estimated Annual Cost

Elwert is currently under WACO jurisdictional and maintenance control. If in the future Elwert Road is transferred into the City's jurisdictional control, Public Works would have long-term maintenance of the new facility. Maintenance items will include street sweeping, storm system cleaning, painted lane striping, planter strip landscaping, and sidewalk cleaning.