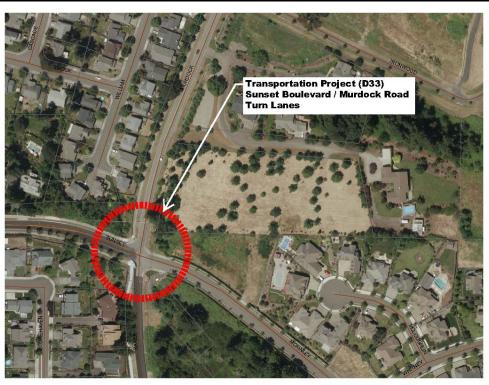

#### **TABLE OF CONTENTS** Tonquin Employment Area East/West Collector 20 Herman Road Extension 21 Kruger / Elwert / Highway 99W Intersection Improvements 22 Edy Road / Borchers Road – Right-In / Right-Out and Eastbound Lanes 23 Sherwood Boulevard / Langer Drive Intersection Improvements 24 Sunset Boulevard / Pine Street Intersection Improvements 25 Sunset Boulevard / Main Street – Traffic Control Enhancements 26 Baker Road Improvements 27 Sunset Boulevard / Timbrel Lane – Traffic Control Improvements 28 Edy Road to Roy Rogers Road Collector Road 29 Elwert Road / Edy Road Roundabout 30 Sunset Boulevard / Highway 99W Improvements 31 Ladd Hill Road / Brookman Road Intersection Improvements 32 Sunset Boulevard / Murdock Road Turn Lanes 33 Brookman Road / Middleton Road Traffic Control Enhancements 34 Area 59 Neighborhood Route 35 Sherwood System Monitoring Program 36 Sherwood Transportation SDC and Rate Study 37 Sherwood Implementation Refinement Project 38 I-5 / Highway 99W Connector 39 40 Clifford Court 41 Lincoln Street (Oregon Street to Willamette Street) 42 Lincoln Street (Willamette Street to Division Street) Highland Drive (Willamette Street to Pine Street) 43 **Orcutt Court** 44 Area 54/55 Improvements 45 Willamette Street ( Pine Street to Division Street) 46 Villa Road / First Street Connection 47