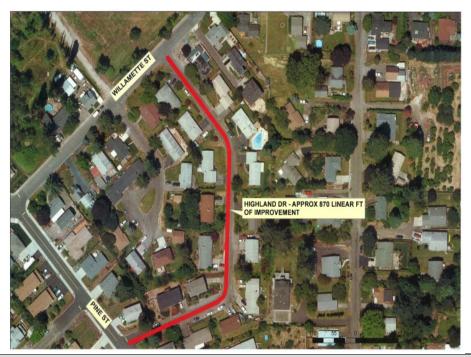

#### **TABLE OF CONTENTS** Tonquin Employment Area East/West Collector 20 Herman Road Extension 21 Kruger / Elwert / Highway 99W Intersection Improvements 22 Edy Road / Borchers Road – Right-In / Right-Out and Eastbound Lanes 23 Sherwood Boulevard / Langer Drive Intersection Improvements 24 Sunset Boulevard / Pine Street Intersection Improvements 25 Sunset Boulevard / Main Street – Traffic Control Enhancements 26 Baker Road Improvements 27 Sunset Boulevard / Timbrel Lane – Traffic Control Improvements 28 Edy Road to Roy Rogers Road Collector Road 29 Elwert Road / Edy Road Roundabout 30 Sunset Boulevard / Highway 99W Improvements 31 Ladd Hill Road / Brookman Road Intersection Improvements 32 Sunset Boulevard / Murdock Road Turn Lanes 33 Brookman Road / Middleton Road Traffic Control Enhancements 34 Area 59 Neighborhood Route 35 Sherwood System Monitoring Program 36 Sherwood Transportation SDC and Rate Study 37 Sherwood Implementation Refinement Project 38 I-5 / Highway 99W Connector 39 40 Clifford Court 41 Lincoln Street (Oregon Street to Willamette Street) 42 Lincoln Street (Willamette Street to Division Street) Highland Drive (Willamette Street to Pine Street) 43 **Orcutt Court** 44 Area 54/55 Improvements 45 Willamette Street ( Pine Street to Division Street) 46 Villa Road / First Street Connection 47