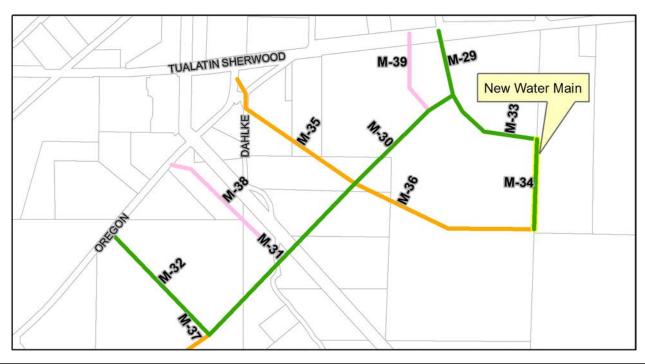

| MP Project # | Project Title                                                        | Estimated<br>Project Cost | Pg# |
|--------------|----------------------------------------------------------------------|---------------------------|-----|
| M-7          | Expansion to Brookman – Loop from Prop SW<br>Sherwood PRV to Hwy 99W | 68,000                    | 154 |
| M-8          | Expansion to Brookman – Loop from Prop SW<br>Sherwood PRV to Hwy 99W | 204,000                   | 155 |
| M-9          | Expansion to Brookman – Loop from Prop SW<br>Sherwood PRV to Hwy 99W | 239,000                   | 156 |
| M-29         | Expansion to TEA – Loop with Existing Oregon Street Mains            | 154,000                   | 157 |
| M-30         | Expansion to TEA – Loop with Existing Oregon Street Mains            | 264,000                   | 158 |
| M-31         | Expansion to TEA – Loop with Existing Oregon Street Mains            | 438,000                   | 159 |
| M-32         | Expansion to TEA – Loop with Existing Oregon Street Mains            | 267,000                   | 160 |
| M-33         | Expansion to TEA – Loop with Existing Oregon Street Mains            | 162,000                   | 161 |
| M-34         | Expansion to TEA – Loop with Existing Oregon Street Mains            | 178,000                   | 162 |
| WTR-(X)      | Routine Pipe Replacement Program                                     | 250,000                   | 167 |
| WTR-V-1      | SW Sherwood PRV                                                      | 150,000                   | 168 |
| WTR-(X)      | Upgrade SCADA System                                                 | 75,000                    | 172 |
| WTR-(X)      | Update Water Management and Conservation Plan                        | 150,000                   | 173 |