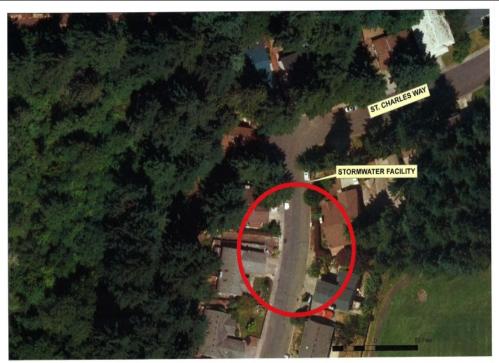

#### **HERMAN ROAD EXTENSION**

| Department:         | Engineering                    | MP Project #: | D21 |
|---------------------|--------------------------------|---------------|-----|
| Category:           | Capital Project-Transportation | Navision Job# |     |
| Total Project Cost: | \$8,190,000                    |               |     |