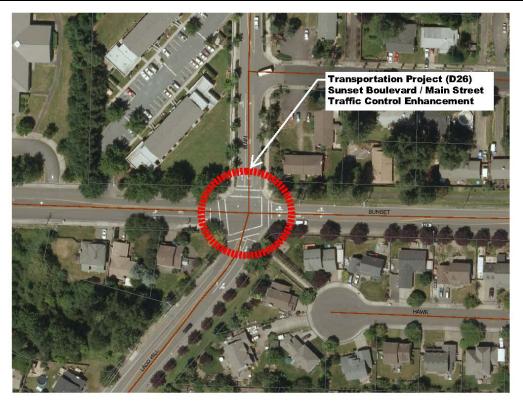

#### **TABLE OF CONTENTS** Tonquin Employment Area East/West Collector 20 Herman Road Extension 21 Kruger / Elwert / Highway 99W Intersection Improvements 22 Edy Road / Borchers Road – Right-In / Right-Out and Eastbound Lanes 23 Sherwood Boulevard / Langer Drive Intersection Improvements 24 Sunset Boulevard / Pine Street Intersection Improvements 25 Sunset Boulevard / Main Street – Traffic Control Enhancements 26 Baker Road Improvements 27 Sunset Boulevard / Timbrel Lane – Traffic Control Improvements 28 Edy Road to Roy Rogers Road Collector Road 29 Elwert Road / Edy Road Roundabout 30 Sunset Boulevard / Highway 99W Improvements 31 Ladd Hill Road / Brookman Road Intersection Improvements 32 Sunset Boulevard / Murdock Road Turn Lanes 33 Brookman Road / Middleton Road Traffic Control Enhancements 34 Area 59 Neighborhood Route 35 Sherwood System Monitoring Program 36 Sherwood Transportation SDC and Rate Study 37 Sherwood Implementation Refinement Project 38 I-5 / Highway 99W Connector 39 40 Clifford Court 41 Lincoln Street (Oregon Street to Willamette Street) 42 Lincoln Street (Willamette Street to Division Street) Highland Drive (Willamette Street to Pine Street) 43 **Orcutt Court** 44 Area 54/55 Improvements 45 Willamette Street ( Pine Street to Division Street) 46 Villa Road / First Street Connection 47