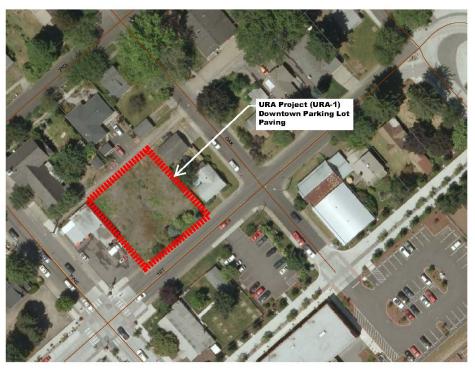

This project is generally referred to as the southern bypass route between I-5 and Highway 99W. The alignment for this project has not been established, only the general concept of being located south of Brookman Road. This project would be funded by a combination of Federal, State, and County monies. A project design/construction schedule has not been established.