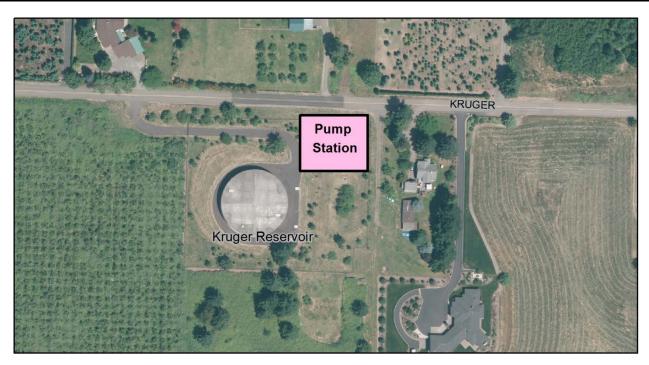

|                | % of Project Budget Assigned to Funding Source |  |                |                        |                |                        |  |
|----------------|------------------------------------------------|--|----------------|------------------------|----------------|------------------------|--|
| Fiscal<br>Year | Funding<br>Amount                              |  | Funding Source | Funding<br>Amount or % | Funding Source | Funding<br>Amount or % |  |
| FY15-16        |                                                |  |                |                        |                |                        |  |
| FY16-17        |                                                |  |                |                        |                |                        |  |
| FY17-18        |                                                |  |                |                        |                |                        |  |
| FY18-19        |                                                |  |                |                        |                |                        |  |
| FY19-20        |                                                |  |                |                        |                |                        |  |
| Future         | \$1,500,000                                    |  | (Undefined)    |                        |                |                        |  |