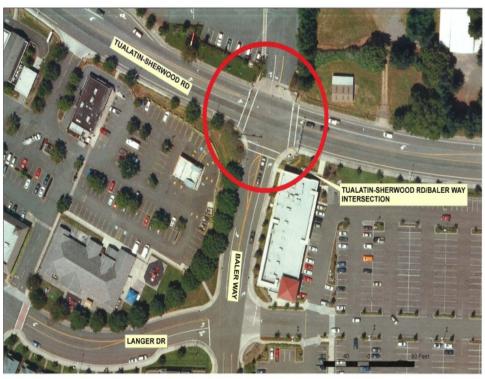

| TABLE OF CONTENTS                                            |    |  |
|--------------------------------------------------------------|----|--|
| Baler Way / Tualatin-Sherwood Road Intersection Improvements | 48 |  |
| Alexander Lane (Smith Avenue to Terminus)                    | 49 |  |
| Sunset Boulevard (Greengate Drive to Redfern Drive)          | 50 |  |
| Oregon Street (Lincoln Street to Murdock Road)               | 51 |  |
| PEDESTRIAN CAPITAL PROJECT DESCRIPTIONS                      |    |  |
| Handley Street Sidewalk Infill                               | 52 |  |
| Highway 99W Sidewalk Infill                                  | 53 |  |
| Highway 99W Crosswalks                                       | 54 |  |
| Ice Age Tonquin Trail / Highway 99W Connection               | 55 |  |
| 10 <sup>th</sup> Street Neighborhood Greenway                | 56 |  |
| Sherwood Boulevard Improvements                              | 57 |  |
| Langer Drive to Trumpeter Shared Use Path                    | 58 |  |
| Hopkins Elementary School North Shared Use Path              | 59 |  |
| Hopkins Elementary School East Shared Use Path               | 60 |  |
| Sherwood Middle School Shared Use Path                       | 61 |  |
| Ice Age Tonquin Trail Segment 6                              | 62 |  |
| Ice Age Tonquin Trail Segment 7                              | 63 |  |
| Ice Age Tonquin Trail Segment 8                              | 64 |  |
| Ice Age Tonquin Trail Segment 9                              | 65 |  |
| Ice Age Tonquin Trail Segment 10                             | 66 |  |
| Ice Age Tonquin Trail Segment 11                             | 67 |  |
| Ice Age Tonquin Trail Segment 12                             | 68 |  |
| Cipole Road Sidewalk Infill                                  | 69 |  |
| 12 <sup>th</sup> Street Sidewalk Infill                      | 70 |  |
| Division Street Sidewalk Infill                              | 71 |  |
| Meinecke Road Sidewalk Infill                                | 72 |  |
| Pine Street Sidewalk Infill Segment 1                        | 73 |  |