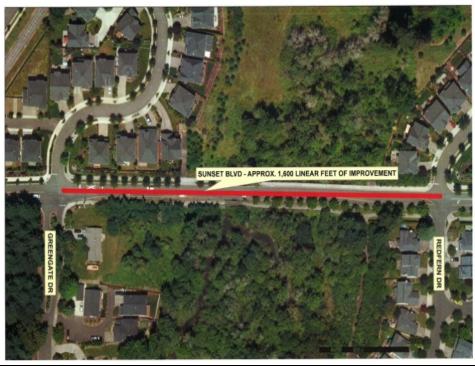

| TABLE OF CONTENTS                                            |    |  |
|--------------------------------------------------------------|----|--|
| Baler Way / Tualatin-Sherwood Road Intersection Improvements | 48 |  |
| Alexander Lane (Smith Avenue to Terminus)                    | 49 |  |
| Sunset Boulevard (Greengate Drive to Redfern Drive)          | 50 |  |
| Oregon Street (Lincoln Street to Murdock Road)               | 51 |  |
| PEDESTRIAN CAPITAL PROJECT DESCRIPTIONS                      |    |  |
| Handley Street Sidewalk Infill                               | 52 |  |
| Highway 99W Sidewalk Infill                                  | 53 |  |
| Highway 99W Crosswalks                                       | 54 |  |
| Ice Age Tonquin Trail / Highway 99W Connection               | 55 |  |
| 10 <sup>th</sup> Street Neighborhood Greenway                | 56 |  |
| Sherwood Boulevard Improvements                              | 57 |  |
| Langer Drive to Trumpeter Shared Use Path                    | 58 |  |
| Hopkins Elementary School North Shared Use Path              | 59 |  |
| Hopkins Elementary School East Shared Use Path               | 60 |  |
| Sherwood Middle School Shared Use Path                       | 61 |  |
| Ice Age Tonquin Trail Segment 6                              | 62 |  |
| Ice Age Tonquin Trail Segment 7                              | 63 |  |
| Ice Age Tonquin Trail Segment 8                              | 64 |  |
| Ice Age Tonquin Trail Segment 9                              | 65 |  |
| Ice Age Tonquin Trail Segment 10                             | 66 |  |
| Ice Age Tonquin Trail Segment 11                             | 67 |  |
| Ice Age Tonquin Trail Segment 12                             | 68 |  |
| Cipole Road Sidewalk Infill                                  | 69 |  |
| 12 <sup>th</sup> Street Sidewalk Infill                      | 70 |  |
| Division Street Sidewalk Infill                              | 71 |  |
| Meinecke Road Sidewalk Infill                                | 72 |  |
| Pine Street Sidewalk Infill Segment 1                        | 73 |  |