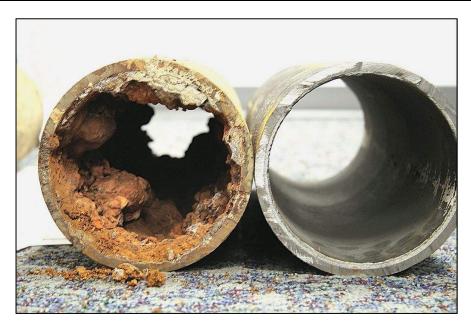

## **AREA 59 NEIGHBORHOOD ROUTE**

| Department:         | Engineering                    | MP Project #: | D35 |
|---------------------|--------------------------------|---------------|-----|
| Category:           | Capital Project-Transportation | Navision Job# |     |
| Total Project Cost: | \$3,160,297                    |               |     |