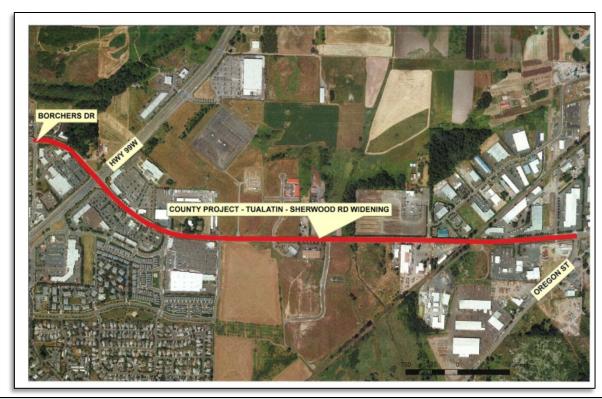

| TABLE OF CONTENTS                                             | ii-ix     |  |
|---------------------------------------------------------------|-----------|--|
| EXECUTIVE SUMMARY                                             | ES1 – ES4 |  |
| SECTION A - ONE-YEAR CAPITAL PROJECTS LIST                    | A1 – A2   |  |
| SECTION B - FIVE-YEAR CAPITAL PROJECTS LIST                   | B1 – B2   |  |
| SECTION C - COMPLETE LISTING OF ALL CAPITAL PROJECTS DESC     | RIPTIONS  |  |
| TRANSPORTATION CAPITAL PROJECT DESCRIPTIONS                   |           |  |
| Tualatin-Sherwood Road Improvements Phase 2                   | 1         |  |
| Tonquin Road Safety Improvements                              | 2         |  |
| Oregon Intersection Improvements at Murdock and Tonquin Roads | 3         |  |
| Elwert Road Improvements                                      | 4         |  |
| Brookman Road Improvements – Three Lane Arterial              | 5         |  |
| Edy Road Improvements                                         | 6         |  |
| Ladd Hill Road Improvements                                   | 7         |  |
| Oregon Street Improvements                                    | 8         |  |
| Baler to Herman Connection                                    | 9         |  |
| Cedar Brook Way Extension – Segment 1                         | 10        |  |
| Cedar Brook Way Extension – Segment 2                         | 11        |  |
| Extension of Langer Farms Parkway at Highway 99W              | 12        |  |
| Tualatin-Sherwood Road Widening                               | 13        |  |
| Highway 99W / Brookman Road Traffic Signal and Realignment    | 14        |  |
| Sunset Boulevard Improvements                                 | 15        |  |
| Edy Road / Highway 99W Intersection Improvements              | 16        |  |
| Meinecke Road / Highway 99W Intersection Improvements         | 17        |  |
| Langer Drive Improvements                                     | 18        |  |
| 124 <sup>th</sup> Avenue Extension                            | 19        |  |