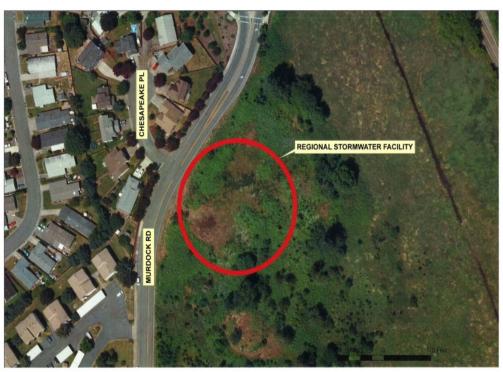

| MP Project # | Project Title                                                    | Estimated<br>Project Cost | Pg# |
|--------------|------------------------------------------------------------------|---------------------------|-----|
| (see note 1) | Tualatin-Sherwood Road Improvements Ph 2                         | \$43,042,500              | 1   |
| D3           | Oregon Intersection Improvements at Murdock and Tonquin Roads    | 2,945,000                 | 3   |
| D8           | Oregon Street Improvements                                       | 6,712,000                 | 8   |
| (see note 1) | 124 <sup>th</sup> Avenue Extension                               | 82,500,000                | 19  |
| D22          | Kruger/Elwert/Highway 99W Intersection Improvements              | 2,800,000                 | 22  |
| P16          | Ice-Age Tonquin Trail Segment 11                                 | 2,738,000                 | 67  |
| RC-1         | Murdock Road (North) Regional Stormwater Facility                | 400,000                   | 95  |
| RC-6         | Murdock Road (South) Stormwater Facility                         | 240,000                   | 100 |
| CC-2         | West Division Street Stormwater Facility                         | 150,000                   | 102 |
| CC-6         | Gleneagle Drive Stormwater Facility                              | 120,000                   | 106 |
| CC-8         | Gleneagle Village Regional Water Quality Facility                | 120,000                   | 108 |
| CC-9         | Edy Road Storm Water Facility                                    | 285,000                   | 109 |
| CC-10        | Saint Charles (North) Stormwater Facility                        | 85,000                    | 110 |
| CC-11        | Saint Charles (South) Stormwater Facility                        | 95,000                    | 111 |
| N/A          | Area 48 North Sewer System Capacity Upgrade – Phase 1            | 1,385,370                 | 128 |
| SS-13        | SW Gleneagle Drive Sanitary Sewer Rehabilitation                 | 49,800                    | 135 |
| SS-14        | SW Washington Street Sanitary Sewer Rehabilitation               | 52,650                    | 136 |
| SS-15        | SW Schamburg Sanitary Sewer Rehabilitation                       | 388,300                   | 137 |
| SS-18        | Old Town Lateral Connections                                     | 40,000                    | 140 |
| M-1          | Fire Flow Capacity – Marjorie Stewart<br>Community/Senior Center | 36,000                    | 151 |
| M-2          | Fire Flow Capacity – Norton Avenue                               | 92,000                    | 152 |
| M-60         | Fire Flow Capacity – June Court                                  | 43,000                    | 153 |