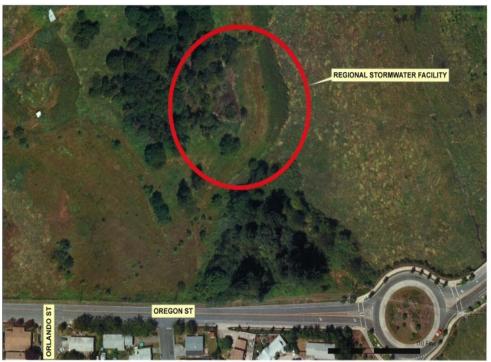

### **TABLE OF CONTENTS**

| STORMWATER CAPITAL PROJECT DESCRIPTIONS                        |     |  |
|----------------------------------------------------------------|-----|--|
| Murdock Road (North) Regional Stormwater Facility              | 95  |  |
| Oregon Street Regional Stormwater Facility                     | 96  |  |
| Lower Rock Creek (Area 48) Regional Stormwater Facility        | 97  |  |
| Tonquin Road (Area 48 / North) Regional Stormwater Facility    | 98  |  |
| Tonquin Road (Area 48 / South) Regional Stormwater Facility    | 99  |  |
| Murdock Road (South) Regional Stormwater Facility              | 100 |  |
| Ladd Hill Regional Stormwater Facility                         | 101 |  |
| West Division Street Regional Stormwater Facility              | 102 |  |
| Columbia Street Regional Stormwater Facility – Phase 2         | 103 |  |
| South Stella Olsen Park Regional Stormwater Facility           | 104 |  |
| Community Campus Regional Stormwater Facility                  | 105 |  |
| Gleneagle Drive Regional Stormwater Facility                   | 106 |  |
| Glencoe Court Regional Stormwater Facility                     | 107 |  |
| Gleneagle Village Regional Stormwater Facility                 | 108 |  |
| Edy Road Regional Stormwater Facility                          | 109 |  |
| Saint Charles (North) Regional Stormwater Facility             | 110 |  |
| Saint Charles (South) Regional Stormwater Facility             | 111 |  |
| Brookman Area/Upper Ladd Hill Regional Stormwater Facility     | 112 |  |
| Brookman Area (Area 54/55 - East) Regional Stormwater Facility | 113 |  |
| Brookman Area (Area 54/55 - West) Regional Stormwater Facility | 114 |  |
| Hedges Creek (Area 48) Regional Stormwater Facility            | 115 |  |
| Chicken Creek (Area 59) Regional Stormwater Facility           | 116 |  |
| Coffee Lake Creek (Area 48) Regional Stormwater Facility       | 117 |  |
| Stormwater Master Plan Update                                  | 118 |  |
| Stormwater SDC and Rate Study                                  | 119 |  |