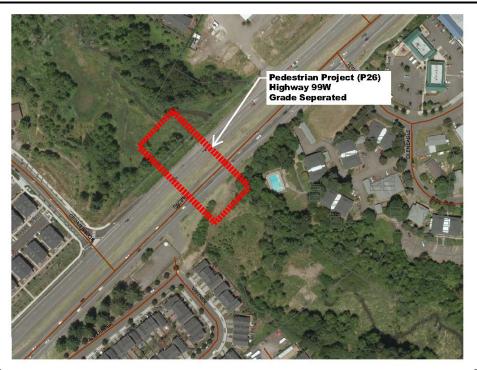

#### **CEDAR BROOK WAY EXTENSION – SEGMENT 2**

| Department:         | Engineering                    | MP Project #: | D11                   |  |  |  |  |  |
|---------------------|--------------------------------|---------------|-----------------------|--|--|--|--|--|
| Category:           | Capital Project-Transportation | Navision Job# |                       |  |  |  |  |  |
| Total Project Cost: | \$13,000,000                   |               |                       |  |  |  |  |  |
|                     |                                |               |                       |  |  |  |  |  |
| Rank                | ing Criteria Met               | Project Type  | Priority              |  |  |  |  |  |
| □ Council Goals     | Regulatory Requirement         | ☐ Maintenance | ☐ High ☐ Medium ☐ Low |  |  |  |  |  |
|                     | ☑ Outside Funding/Partnership  | Replacement   | ☐ High ☐ Medium ☐ Low |  |  |  |  |  |
| ☐ Health & Safety   | ☐ Upgrade Serviceability       |               | ☐ High ☐ Medium ☒ Low |  |  |  |  |  |
|                     | D :                            |               |                       |  |  |  |  |  |