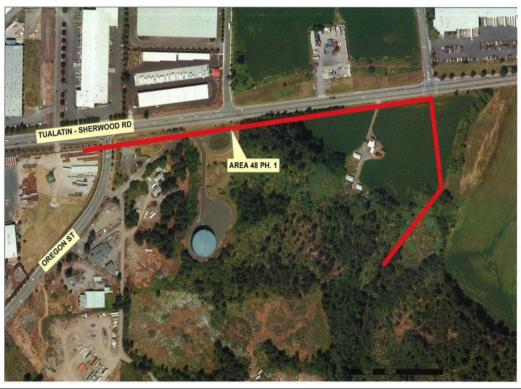

#### **Project Description**

New/Expansion

☐ High

☐ Low

Change the eastbound and westbound left turn phasing on Meinecke Road from permitted to permitted/protected and maintain the existing green timing for the northbound and southbound through movements. Possible coordination with Pedestrian Project (P3).