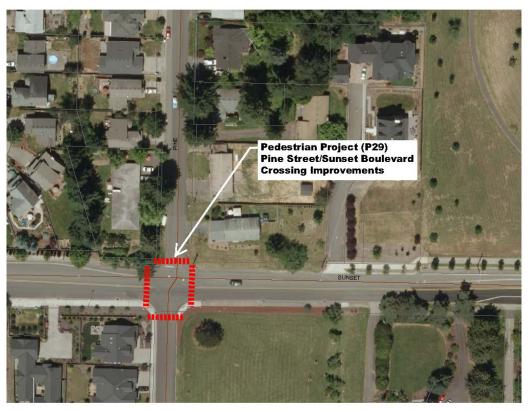

#### **EXTENSION OF LANGER FARMS PARKWAY AT HIGHWAY 99W**

| Department:         | Engineering                    | MP Project #: | D12                   |
|---------------------|--------------------------------|---------------|-----------------------|
| Category:           | Capital Project-Transportation | Navision Job# |                       |
| Total Project Cost: | \$3,243,000                    |               |                       |
|                     |                                |               |                       |
| Rank                | king Criteria Met              | Project Type  | Priority              |
| □ Council Goals     | ☐ Regulatory Requirement       | ☐ Maintenance | ☐ High ☐ Medium ☐ Low |
|                     | ☐ Outside Funding/Partnership  | Replacement   | ☐ High ☐ Medium ☐ Low |
| ☐ Health & Safety   | ☐ Upgrade Serviceability       | New/Expansion | ☐ High ☐ Medium ☒ Low |
|                     |                                |               |                       |