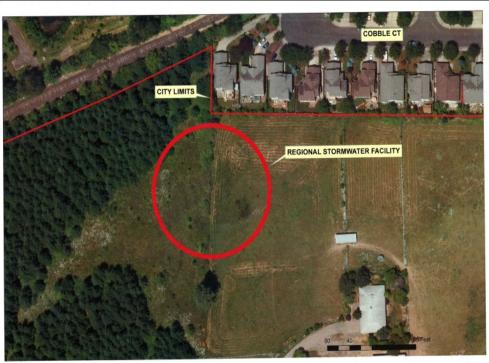

## Ongoing Maintenance Description and Estimated Annual Cost

|                | % of Project Budget Assigned to Funding Source |  |                |                        |                |                        |
|----------------|------------------------------------------------|--|----------------|------------------------|----------------|------------------------|
| Fiscal<br>Year | Funding<br>Amount                              |  | Funding Source | Funding<br>Amount or % | Funding Source | Funding<br>Amount or % |
| FY15-16        |                                                |  |                |                        |                |                        |
| FY16-17        |                                                |  |                |                        |                |                        |
| FY17-18        |                                                |  |                |                        |                |                        |
| FY18-19        |                                                |  |                |                        |                |                        |
| FY19-20        |                                                |  |                |                        |                |                        |
| Future         | \$8,190,000                                    |  | (Undefined)    |                        |                |                        |