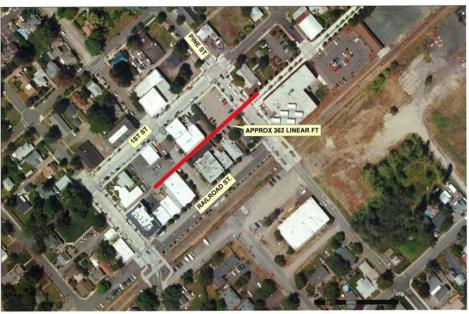

|                | % of Project Budget Assigned to Funding Source |  |                |                        |                |                        |  |
|----------------|------------------------------------------------|--|----------------|------------------------|----------------|------------------------|--|
| Fiscal<br>Year | Funding<br>Amount                              |  | Funding Source | Funding<br>Amount or % | Funding Source | Funding<br>Amount or % |  |
| FY15-16        |                                                |  |                |                        |                |                        |  |
| FY16-17        |                                                |  |                |                        |                |                        |  |
| FY17-18        |                                                |  |                |                        |                |                        |  |
| FY18-19        |                                                |  |                |                        |                |                        |  |
| FY19-20        |                                                |  |                |                        |                |                        |  |
| Future         | \$300,000                                      |  | (Undefined)    |                        |                |                        |  |