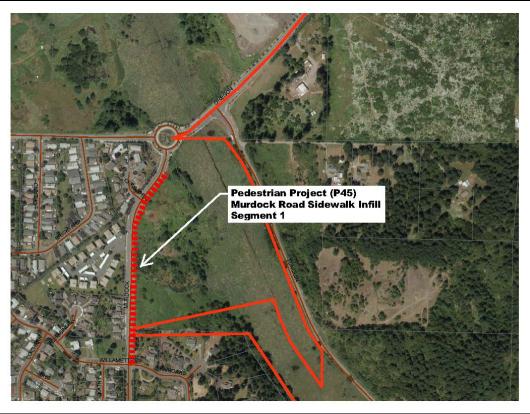

|                         |  |  |  |



| % of Project Budget Assigned to Funding Source |                   |  |                |                        |                |                        |
|------------------------------------------------|-------------------|--|----------------|------------------------|----------------|------------------------|
| Fiscal<br>Year                                 | Funding<br>Amount |  | Funding Source | Funding<br>Amount or % | Funding Source | Funding<br>Amount or % |
| FY15-16                                        |                   |  |                |                        |                |                        |
| FY16-17                                        |                   |  |                |                        |                |                        |
| FY17-1