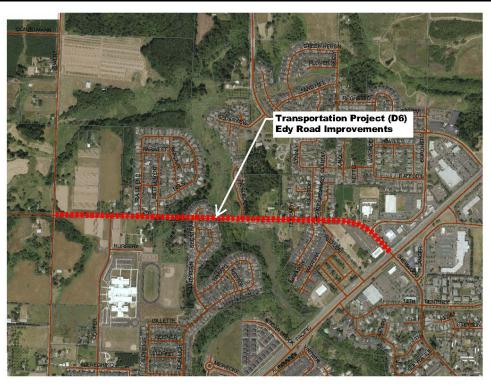

|                         |  |  |  |  |

### Ongoing Maintenance Description and Estimated Annual Cost



|                | % of Project Budget Assigned to Funding Source |  |                |                        |                |                        |  |
|----------------|------------------------------------------------|--|----------------|------------------------|----------------|------------------------|--|
| Fiscal<br>Year | Funding<br>Amount                              |  | Funding Source | Funding<br>Amount or % | Funding Source | Funding<br>Amount or % |  |
| FY15-16        |                                                |  |                |                        |                |                        |  |
| FY16-17        |                                                |  |                |                        |                |                        |  |
| FY17-1