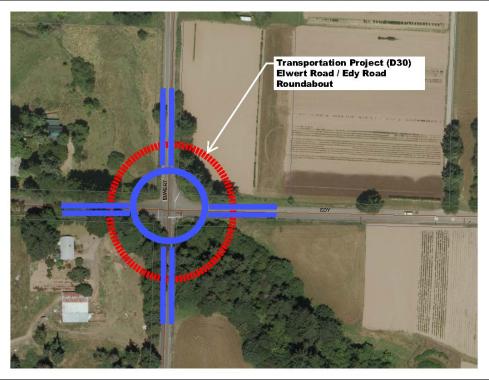

#### **TABLE OF CONTENTS** Tonquin Employment Area East/West Collector 20 Herman Road Extension 21 Kruger / Elwert / Highway 99W Intersection Improvements 22 Edy Road / Borchers Road – Right-In / Right-Out and Eastbound Lanes 23 Sherwood Boulevard / Langer Drive Intersection Improvements 24 Sunset Boulevard / Pine Street Intersection Improvements 25 Sunset Boulevard / Main Street – Traffic Control Enhancements 26 Baker Road Improvements 27 Sunset Boulevard / Timbrel Lane – Traffic Control Improvements 28 Edy Road to Roy Rogers Road Collector Road 29 Elwert Road / Edy Road Roundabout 30 Sunset Boulevard / Highway 99W Improvements 31 Ladd Hill Road / Brookman Road Intersection Improvements 32 Sunset Boulevard / Murdock Road Turn Lanes 33 Brookman Road / Middleton Road Traffic Control Enhancements 34 Area 59 Neighborhood Route 35 Sherwood System Monitoring Program 36 Sherwood Transportation SDC and Rate Study 37 Sherwood Implementation Refinement Project 38 I-5 / Highway 99W Connector 39 40 Clifford Court 41 Lincoln Street (Oregon Street to Willamette Street) 42 Lincoln Street (Willamette Street to Division Street) Highland Drive (Willamette Street to Pine Street) 43 **Orcutt Court** 44 Area 54/55 Improvements 45 Willamette Street ( Pine Street to Division Street) 46 Villa Road / First Street Connection 47