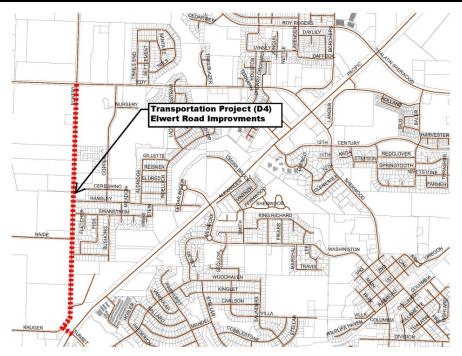

#### **ELWERT ROAD IMPROVEMENTS**

| Department:         | Engineering                    | MP Project #: | D4 |
|---------------------|--------------------------------|---------------|----|
| Category:           | Capital Project-Transportation | Navision Job# |    |
| Total Project Cost: | \$11,430,000                   |               |    |