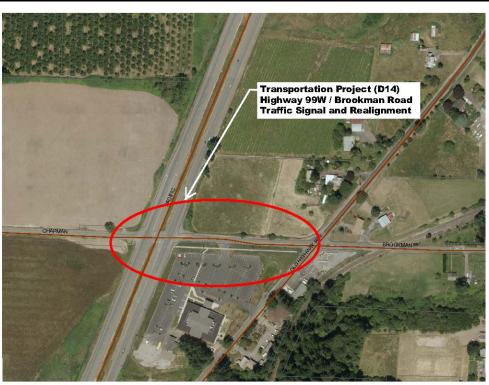

| TABLE OF CONTENTS                                             | ii-ix     |  |
|---------------------------------------------------------------|-----------|--|
| EXECUTIVE SUMMARY                                             | ES1 – ES4 |  |
| SECTION A - ONE-YEAR CAPITAL PROJECTS LIST                    | A1 – A2   |  |
| SECTION B - FIVE-YEAR CAPITAL PROJECTS LIST                   | B1 – B2   |  |
| SECTION C - COMPLETE LISTING OF ALL CAPITAL PROJECTS DESC     | RIPTIONS  |  |
| TRANSPORTATION CAPITAL PROJECT DESCRIPTIONS                   |           |  |
| Tualatin-Sherwood Road Improvements Phase 2                   | 1         |  |
| Tonquin Road Safety Improvements                              | 2         |  |
| Oregon Intersection Improvements at Murdock and Tonquin Roads | 3         |  |
| Elwert Road Improvements                                      | 4         |  |
| Brookman Road Improvements – Three Lane Arterial              | 5         |  |
| Edy Road Improvements                                         | 6         |  |
| Ladd Hill Road Improvements                                   | 7         |  |
| Oregon Street Improvements                                    | 8         |  |
| Baler to Herman Connection                                    | 9         |  |
| Cedar Brook Way Extension – Segment 1                         | 10        |  |
| Cedar Brook Way Extension – Segment 2                         | 11        |  |
| Extension of Langer Farms Parkway at Highway 99W              | 12        |  |
| Tualatin-Sherwood Road Widening                               | 13        |  |
| Highway 99W / Brookman Road Traffic Signal and Realignment    | 14        |  |
| Sunset Boulevard Improvements                                 | 15        |  |
| Edy Road / Highway 99W Intersection Improvements              | 16        |  |
| Meinecke Road / Highway 99W Intersection Improvements         | 17        |  |
| Langer Drive Improvements                                     | 18        |  |
| 124 <sup>th</sup> Avenue Extension                            | 19        |  |