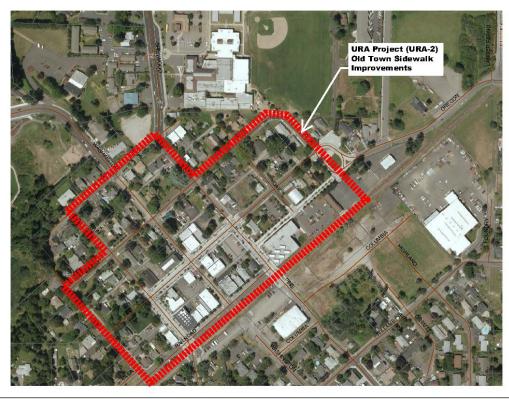

Ongoing Maintenance Description and Estimated Annual Cost

Once constructed the City would not have any maintenance responsibilities for the facility.

| % of Project Budget Assigned to Funding Source |                   |  |                |                        |                |                        |
|------------------------------------------------|-------------------|--|----------------|------------------------|----------------|------------------------|
| Fiscal<br>Year                                 | Funding<br>Amount |  | Funding Source | Funding<br>Amount or % | Funding Source | Funding<br>Amount or % |
| FY15-16                                        |                   |  |                |                        |                |                        |
| FY16-17                                        |                   |  |                |                        |                |                        |
| FY17-18                                        |                   |  |                |                        |                |                        |
| FY18-19                                        |                   |  |                |                        |                |                        |
| FY19-20                                        |                   |  |                |                        |                |                        |
| Future                                         | (Undefined)       |  | (Undefined)    |                        |                |                        |