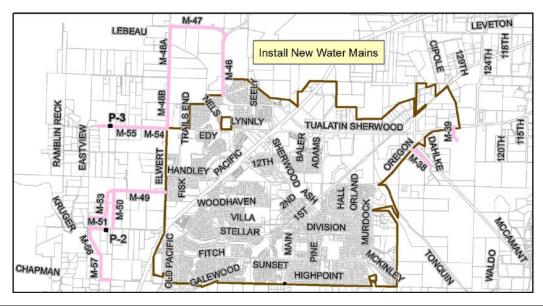

| Ra                                                                                                                    | nking Criteria Met            | Project Type                                                                                                                                                                                                                                                                                                                                                                                                                                                                                                                                                                                                                                                                                                                                                                                                                                                                                                                                                                                                                                                                                                                                                                                                                                                                                                                                                                                                                                                                                                                                                                                                                                                                                                                                                                                                                                                                                                                                                                                                                                                                                                        | Priority                  |  |  |  |
|-----------------------------------------------------------------------------------------------------------------------|-------------------------------|---------------------------------------------------------------------------------------------------------------------------------------------------------------------------------------------------------------------------------------------------------------------------------------------------------------------------------------------------------------------------------------------------------------------------------------------------------------------------------------------------------------------------------------------------------------------------------------------------------------------------------------------------------------------------------------------------------------------------------------------------------------------------------------------------------------------------------------------------------------------------------------------------------------------------------------------------------------------------------------------------------------------------------------------------------------------------------------------------------------------------------------------------------------------------------------------------------------------------------------------------------------------------------------------------------------------------------------------------------------------------------------------------------------------------------------------------------------------------------------------------------------------------------------------------------------------------------------------------------------------------------------------------------------------------------------------------------------------------------------------------------------------------------------------------------------------------------------------------------------------------------------------------------------------------------------------------------------------------------------------------------------------------------------------------------------------------------------------------------------------|---------------------------|--|--|--|
| □ Council Goals                                                                                                       | ☐ Regulatory Requirement      | ☐ Maintenance                                                                                                                                                                                                                                                                                                                                                                                                                                                                                                                                                                                                                                                                                                                                                                                                                                                                                                                                                                                                                                                                                                                                                                                                                                                                                                                                                                                                                                                                                                                                                                                                                                                                                                                                                                                                                                                                                                                                                                                                                                                                                                       | ☐ High ☐ Medium ☐ Low     |  |  |  |
|                                                                                                                       | ☐ Outside Funding/Partnership | Replacement                                                                                                                                                                                                                                                                                                                                                                                                                                                                                                                                                                                                                                                                                                                                                                                                                                                                                                                                                                                                                                                                                                                                                                                                                                                                                                                                                                                                                                                                                                                                                                                                                                                                                                                                                                                                                                                                                                                                                                                                                                                                                                         | ☐ High ☐ Medium ☐ Low     |  |  |  |
|                                                                                                                       | □ Upgrade Serviceability      | New/Expansion     ■     ■     ■     ■     ■     ■     ■     ■     ■     ■     ■     ■     ■     ■     ■     ■     ■     ■     ■     ■     ■     ■     ■     ■     ■     ■     ■     ■     ■     ■     ■     ■     ■     ■     ■     ■     ■     ■     ■     ■     ■     ■     ■     ■     ■     ■     ■     ■     ■     ■     ■     ■     ■     ■     ■     ■     ■     ■     ■     ■     ■     ■     ■     ■     ■     ■     ■     ■     ■     ■     ■     ■     ■     ■     ■     ■     ■     ■     ■     ■     ■     ■     ■     ■     ■     ■     ■     ■     ■     ■     ■     ■     ■     ■     ■     ■     ■     ■     ■     ■     ■     ■     ■     ■     ■     ■     ■     ■     ■     ■     ■     ■     ■     ■     ■     ■     ■     ■     ■     ■     ■     ■     ■     ■     ■     ■     ■     ■     ■     ■     ■     ■     ■     ■     ■     ■     ■     ■     ■     ■     ■     ■     ■     ■     ■     ■     ■     ■     ■     ■     ■     ■     ■     ■     ■     ■     ■     ■     ■     ■     ■     ■     ■     ■     ■     ■     ■     ■     ■     ■     ■     ■     ■     ■     ■     ■     ■     ■     ■     ■     ■     ■     ■     ■     ■     ■     ■     ■     ■     ■     ■     ■     ■     ■     ■     ■     ■     ■     ■     ■     ■     ■     ■     ■     ■     ■     ■     ■     ■     ■     ■     ■     ■     ■     ■     ■     ■     ■     ■     ■     ■     ■     ■     ■     ■     ■     ■     ■     ■     ■     ■     ■     ■     ■     ■     ■     ■     ■     ■     ■     ■     ■     ■     ■     ■     ■     ■     ■     ■     ■     ■     ■     ■     ■     ■     ■     ■     ■     ■     ■     ■     ■     ■     ■     ■     ■     ■     ■     ■     ■     ■     ■     ■     ■     ■     ■     ■     ■     ■     ■     ■     ■     ■     ■     ■     ■     ■     ■     ■     ■     ■     ■     ■     ■     ■     ■     ■     ■     ■     ■     ■     ■     ■     ■     ■     ■     ■     ■     ■     ■     ■     ■     ■     ■     ■     ■     ■     ■     ■     ■     ■     ■     ■     ■     ■     ■     ■     ■     ■     ■     ■     ■     ■     ■     ■     ■     ■ | ☐ High   ☐ Medium   ☐ Low |  |  |  |
| Project Description                                                                                                   |                               |                                                                                                                                                                                                                                                                                                                                                                                                                                                                                                                                                                                                                                                                                                                                                                                                                                                                                                                                                                                                                                                                                                                                                                                                                                                                                                                                                                                                                                                                                                                                                                                                                                                                                                                                                                                                                                                                                                                                                                                                                                                                                                                     |                           |  |  |  |
| This project includes moving the existing stop signage to the north and south Middleton Road approaches, and adding a |                               |                                                                                                                                                                                                                                                                                                                                                                                                                                                                                                                                                                                                                                                                                                                                                                                                                                                                                                                                                                                                                                                                                                                                                                                                                                                                                                                                                                                                                                                                                                                                                                                                                                                                                                                                                                                                                                                                                                                                                                                                                                                                                                                     |                           |  |  |  |

This project includes moving the existing stop signage to the north and south Middleton Road approaches, and adding a southbound left-turn lane on Brookman Road at the intersection. Funding for this project has not been identified at this time, nor has a design and construction schedule for this project been established.