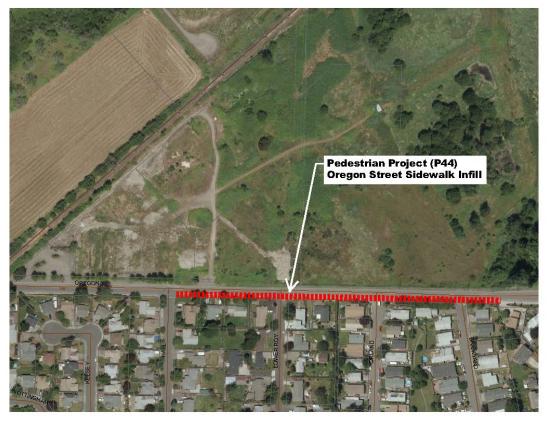

#### SUNSET BOULEVARD IMPROVEMENTS

| Department:         | Engineering                               | MP Project #:             | D15                            |  |  |  |
|---------------------|-------------------------------------------|---------------------------|--------------------------------|--|--|--|
| Category:           | Capital Project-Transportation            | Navision Job#             |                                |  |  |  |
| Total Project Cost: | \$8,316,000                               |                           |                                |  |  |  |
|                     |                                           |                           |                                |  |  |  |
|                     |                                           |                           |                                |  |  |  |
| Ran                 | king Criteria Met                         | Project Type              | Priority                       |  |  |  |
| Ran  Council Goals  | king Criteria Met  Regulatory Requirement | Project Type  Maintenance | Priority ☐ High ☐ Medium ☐ Low |  |  |  |
|                     |                                           | _ , , , ,                 | <del></del>                    |  |  |  |