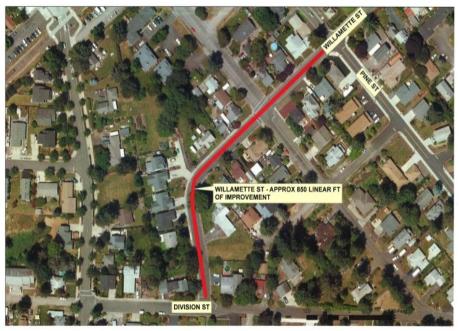

|                 |                       |  |  |  |  |

This project reconstructs Willamette Street between Pine Street and Division Street, approximately 850 linear feet. This project upgrades the current road section to meet the City's TSP standards for a neighborhood route. Also included is the acquisition of right-of-way, the installation/upgrade of utility infrastructure (sanitary, storm, and water) to meet current standards, undergrounding of franchise utilities, and street lighting improvement. Project funding has not been identified, nor has a project design/construction schedule been established. The expectation is that funding will consist of a combination of City SDC's and County TDT monies.

## Ongoing Maintenance Description and Estimated Annual Cost



|                | % of Project Budget Assigned to Funding Source |  |                |                        |                |                        |  |  |
|----------------|------------------------------------------------|--|----------------|------------------------|----------------|------------------------|--|--|
| Fiscal<br>Year | Funding<br>Amount                              |  | Funding Source | Funding<br>Amount or % | Funding Source | Funding<br>Amount or % |  |  |
| FY15-16        |                                                |  |                |                        |                |                        |  |  |
| FY16-17        |                                                |  |                |                        |                |                        |