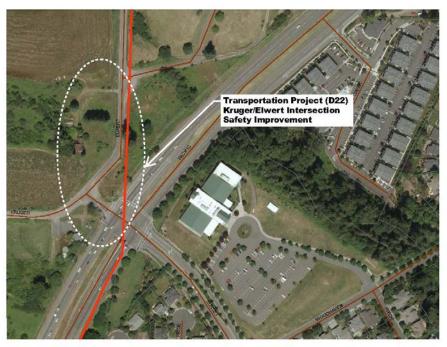

#### **TABLE OF CONTENTS** Tonquin Employment Area East/West Collector 20 Herman Road Extension 21 Kruger / Elwert / Highway 99W Intersection Improvements 22 Edy Road / Borchers Road – Right-In / Right-Out and Eastbound Lanes 23 Sherwood Boulevard / Langer Drive Intersection Improvements 24 Sunset Boulevard / Pine Street Intersection Improvements 25 Sunset Boulevard / Main Street – Traffic Control Enhancements 26 Baker Road Improvements 27 Sunset Boulevard / Timbrel Lane – Traffic Control Improvements 28 Edy Road to Roy Rogers Road Collector Road 29 Elwert Road / Edy Road Roundabout 30 Sunset Boulevard / Highway 99W Improvements 31 Ladd Hill Road / Brookman Road Intersection Improvements 32 Sunset Boulevard / Murdock Road Turn Lanes 33 Brookman Road / Middleton Road Traffic Control Enhancements 34 Area 59 Neighborhood Route 35 Sherwood System Monitoring Program 36 Sherwood Transportation SDC and Rate Study 37 Sherwood Implementation Refinement Project 38 I-5 / Highway 99W Connector 39 40 Clifford Court 41 Lincoln Street (Oregon Street to Willamette Street) 42 Lincoln Street (Willamette Street to Division Street) Highland Drive (Willamette Street to Pine Street) 43 **Orcutt Court** 44 Area 54/55 Improvements 45 Willamette Street ( Pine Street to Division Street) 46 Villa Road / First Street Connection 47