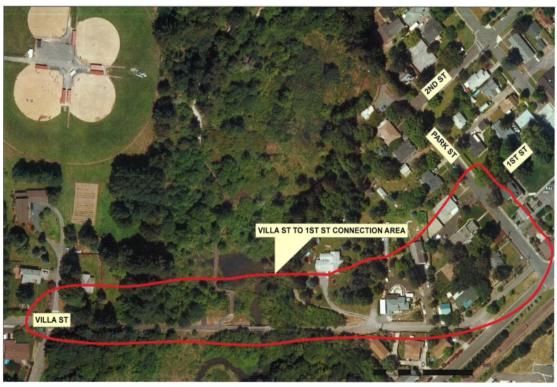

|                       |  |  |



|                | % of Project Budget Assigned to Funding Source |  |                |                        |                |                        |  |  |
|----------------|------------------------------------------------|--|----------------|------------------------|----------------|------------------------|--|--|
| Fiscal<br>Year | Funding<br>Amount                              |  | Funding Source | Funding<br>Amount or % | Funding Source | Funding<br>Amount or % |  |  |
| FY15-16        |                                                |  |                |                        |                |                        |  |  |
| FY16-17        |                                                |  |                |                        |                |                        |