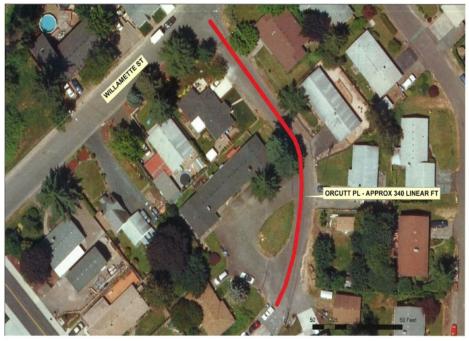

d |                               |                 |                       |  |  |  |  |

This project reconstructs approximately 340 linear feet of Orcutt Court from the intersection of Willamette Street to the end of the cul-de-sac. This project upgrades the current road section to meet the City's TSP standards for a neighborhood route. Also included is the acquisition of right-of-way, the installation/upgrade of utility infrastructure (sanitary, storm, and water) to meet current standards, undergrounding of franchise utilities, and street lighting improvement. Project funding has not been identified, nor has a project design/construction schedule been established. The expectation is that funding will consist of City SDC's.

## Ongoing Maintenance Description and Estimated Annual Cost



| % of Project Budget Assigned to Funding Source |                   |  |                |                        |                |                        |  |
|------------------------------------------------|-------------------|--|----------------|------------------------|----------------|------------------------|--|
| Fiscal<br>Year                                 | Funding<br>Amount |  | Funding Source | Funding<br>Amount or % | Funding Source | Funding<br>Amount or % |  |
| FY15-16                                        |                   |  |                |                        |                |                        |  |
| FY16-17                                        |                   |  |                |                        |                |