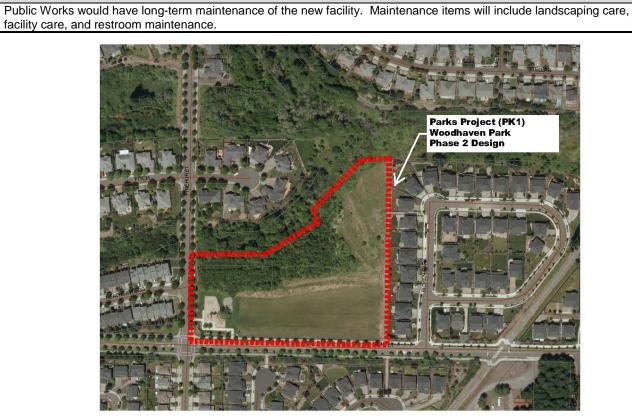

#### OREGON INTERSECTION IMPROVEMENTS AT MURDOCK AND TONQUIN ROADS

□ Upgrade Serviceability

☐ Health & Safety

| Department:         | Engineering                    | MP Project #: | D3                    |
|---------------------|--------------------------------|---------------|-----------------------|
| Category:           | Capital Project-Transportation | Navision Job# |                       |
| Total Project Cost: | \$2,945,000                    |               |                       |
|                     |                                |               |                       |
| Rank                | xing Criteria Met              | Project Type  | Priority              |
| □ Council Goals     | Regulatory Requirement         | ☐ Maintenance | ☐ High ☐ Medium ☐ Low |
| Master Plan         | Outside Funding/Partnership    | Replacement   | ☐ High ☐ Medium ☐ Low |

#### **Project Description**

☐ Medium

Low

This project includes construction of a dumbbell roundabout at the Tonquin Road/Oregon Street intersection and Murdock Road/Oregon Street intersection. Dumbbell roundabout modifies existing Murdock Road roundabout by disallowing east circulating lane, the new Tonquin Road roundabout section of the dumbbell disallows the westbound circulating lane. Adds a second westbound approach lane to the Murdock Road roundabout for separated westbound left and westbound through lanes. Keep three lanes on bridge structure. Project funding has not been identified, nor has a project design/construction schedule been established. The expectation is that funding will consist of a combination of City Transportation SDC's and Washington County TDT monies. Project includes purchase of necessary right-of-way lands.

#### Ongoing Maintenance Description and Estimated Annual Cost

Public Works would have long-term maintenance of the new facility. Maintenance items will include landscaping, lane striping, pavement surface repairs, street sweeping and storm system cleaning.