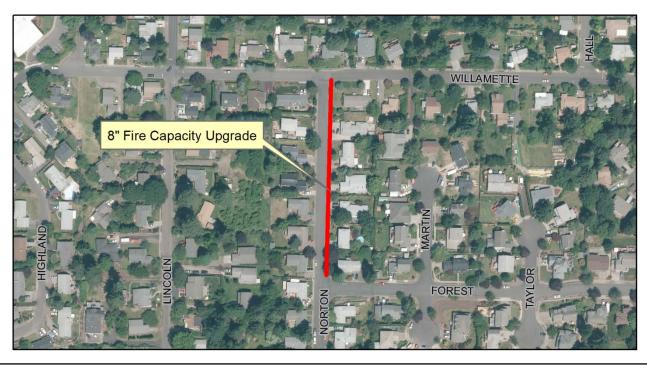

This project includes adding westbound and eastbound left turn lanes on Sunset Boulevard, and changing the signal phasing from permissive to protected/permissive phasing. Consider implementing improvements with Pedestrian Project (P3) or Transportation Project (D22). Funding for this project has not been identified at this time, nor has a design and construction schedule for this project been established.