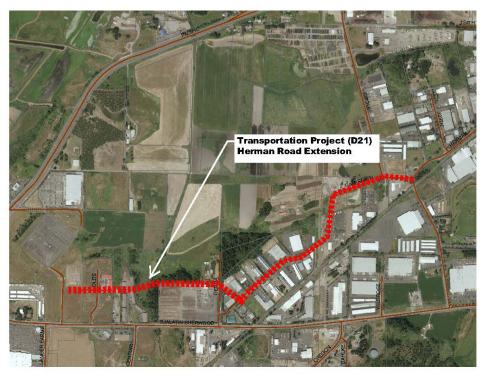

#### **TABLE OF CONTENTS** Tonquin Employment Area East/West Collector 20 Herman Road Extension 21 Kruger / Elwert / Highway 99W Intersection Improvements 22 Edy Road / Borchers Road – Right-In / Right-Out and Eastbound Lanes 23 Sherwood Boulevard / Langer Drive Intersection Improvements 24 Sunset Boulevard / Pine Street Intersection Improvements 25 Sunset Boulevard / Main Street – Traffic Control Enhancements 26 Baker Road Improvements 27 Sunset Boulevard / Timbrel Lane – Traffic Control Improvements 28 Edy Road to Roy Rogers Road Collector Road 29 Elwert Road / Edy Road Roundabout 30 Sunset Boulevard / Highway 99W Improvements 31 Ladd Hill Road / Brookman Road Intersection Improvements 32 Sunset Boulevard / Murdock Road Turn Lanes 33 Brookman Road / Middleton Road Traffic Control Enhancements 34 Area 59 Neighborhood Route 35 Sherwood System Monitoring Program 36 Sherwood Transportation SDC and Rate Study 37 Sherwood Implementation Refinement Project 38 I-5 / Highway 99W Connector 39 40 Clifford Court 41 Lincoln Street (Oregon Street to Willamette Street) 42 Lincoln Street (Willamette Street to Division Street) Highland Drive (Willamette Street to Pine Street) 43 **Orcutt Court** 44 Area 54/55 Improvements 45 Willamette Street ( Pine Street to Division Street) 46 Villa Road / First Street Connection 47