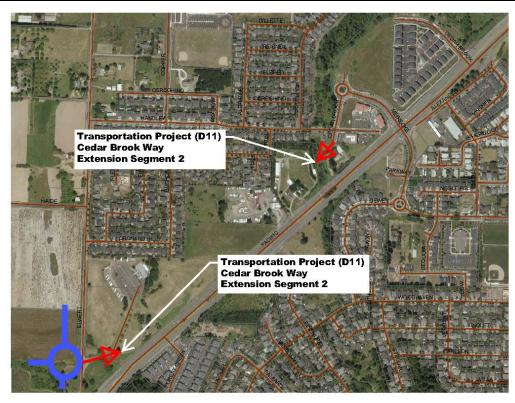

Low |  |  |  |  |  |
|                     | ☑ Outside Funding/Partnership  | Replacement   | ☐ High ☐ Medium ☐ Low |  |  |  |  |  |
| ☐ Health & Safety   | ☐ Upgrade Serviceability       |               | ☐ High ☐ Medium ☒ Low |  |  |  |  |  |
|                     | D :                            |               |                       |  |  |  |  |  |

#### **Project Description**

This project constructs a collector road from the existing terminus on Meinecke Road to Elwert Road, including bike lanes, sidewalks, and planter strips. Project may be constructed as part of adjacent private site development. Project alignment and funding has not been identified, nor has a project design/construction schedule been established.

### Ongoing Maintenance Description and Estimated Annual Cost



|                | % of Project Budget Assigned to Funding Source |  |                |                        |                |                        |  |  |
|----------------|------------------------------------------------|--|----------------|------------------------|----------------|------------------------|--|--|
| Fiscal<br>Year | Funding<br>Amount                              |  | Funding Source | Funding<br>Amount or % | Funding Source | Funding<br>Amount or % |  |  |
| FY15-16        |                                                |  |                |                        |                |                        |  |  |
| FY16-17        |                                                |  |                |                        |                |                        |