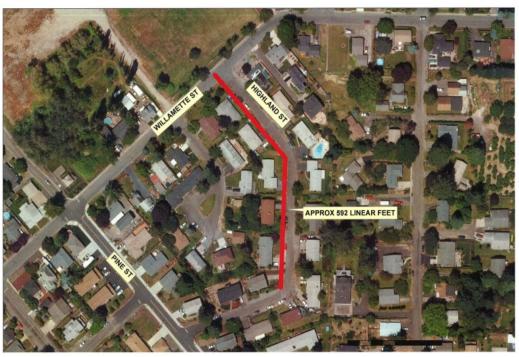

|                | % of Project Budget Assigned to Funding Source |  |                |                        |                |                        |
|----------------|------------------------------------------------|--|----------------|------------------------|----------------|------------------------|
| Fiscal<br>Year | Funding<br>Amount                              |  | Funding Source | Funding<br>Amount or % | Funding Source | Funding<br>Amount or % |
| FY15-16        |                                                |  |                |                        |                |                        |
| FY16-17        |                                                |  |                |                        |                |                        |
| FY17-18        |                                                |  |                |                        |                |                        |
| FY18-19        |                                                |  |                |                        |                |                        |
| FY19-20        |                                                |  |                |                        |                |                        |
| Future         | \$779,000                                      |  | (Undefined)    |                        |                |                        |