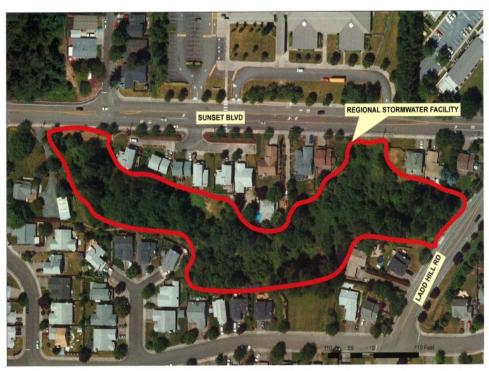

### **TABLE OF CONTENTS**

| STORMWATER CAPITAL PROJECT DESCRIPTIONS                        |     |  |
|----------------------------------------------------------------|-----|--|
| Murdock Road (North) Regional Stormwater Facility              | 95  |  |
| Oregon Street Regional Stormwater Facility                     | 96  |  |
| Lower Rock Creek (Area 48) Regional Stormwater Facility        | 97  |  |
| Tonquin Road (Area 48 / North) Regional Stormwater Facility    | 98  |  |
| Tonquin Road (Area 48 / South) Regional Stormwater Facility    | 99  |  |
| Murdock Road (South) Regional Stormwater Facility              | 100 |  |
| Ladd Hill Regional Stormwater Facility                         | 101 |  |
| West Division Street Regional Stormwater Facility              | 102 |  |
| Columbia Street Regional Stormwater Facility – Phase 2         | 103 |  |
| South Stella Olsen Park Regional Stormwater Facility           | 104 |  |
| Community Campus Regional Stormwater Facility                  | 105 |  |
| Gleneagle Drive Regional Stormwater Facility                   | 106 |  |
| Glencoe Court Regional Stormwater Facility                     | 107 |  |
| Gleneagle Village Regional Stormwater Facility                 | 108 |  |
| Edy Road Regional Stormwater Facility                          | 109 |  |
| Saint Charles (North) Regional Stormwater Facility             | 110 |  |
| Saint Charles (South) Regional Stormwater Facility             | 111 |  |
| Brookman Area/Upper Ladd Hill Regional Stormwater Facility     | 112 |  |
| Brookman Area (Area 54/55 - East) Regional Stormwater Facility | 113 |  |
| Brookman Area (Area 54/55 - West) Regional Stormwater Facility | 114 |  |
| Hedges Creek (Area 48) Regional Stormwater Facility            | 115 |  |
| Chicken Creek (Area 59) Regional Stormwater Facility           | 116 |  |
| Coffee Lake Creek (Area 48) Regional Stormwater Facility       | 117 |  |
| Stormwater Master Plan Update                                  | 118 |  |
| Stormwater SDC and Rate Study                                  | 119 |  |