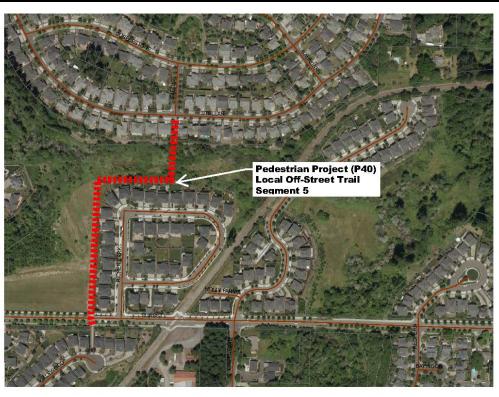

|                | % of Project Budget Assigned to Funding Source |  |                |                        |                |                        |  |  |
|----------------|------------------------------------------------|--|----------------|------------------------|----------------|------------------------|--|--|
| Fiscal<br>Year | Funding<br>Amount                              |  | Funding Source | Funding<br>Amount or % | Funding Source | Funding<br>Amount or % |  |  |
| FY15-16        | \$9,000,000                                    |  | WACO MSTIP     | 100%                   |                |                        |  |  |
| FY16-17        |                                                |  |                |                        |                |                        |  |  |
| FY17-18        |                                                |  |                |                        |                |                        |  |  |
| FY18-19        |                                                |  |                |                        |                |                        |  |  |
| FY19-20        |                                                |  |                |                        |                |                        |  |  |
| Future         |                                                |  |                |                        |                |                        |  |  |