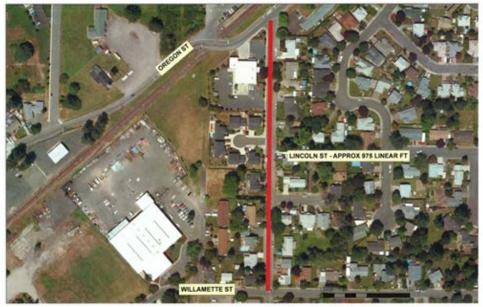

#### **TABLE OF CONTENTS** Tonquin Employment Area East/West Collector 20 Herman Road Extension 21 Kruger / Elwert / Highway 99W Intersection Improvements 22 Edy Road / Borchers Road – Right-In / Right-Out and Eastbound Lanes 23 Sherwood Boulevard / Langer Drive Intersection Improvements 24 Sunset Boulevard / Pine Street Intersection Improvements 25 Sunset Boulevard / Main Street – Traffic Control Enhancements 26 Baker Road Improvements 27 Sunset Boulevard / Timbrel Lane – Traffic Control Improvements 28 Edy Road to Roy Rogers Road Collector Road 29 Elwert Road / Edy Road Roundabout 30 Sunset Boulevard / Highway 99W Improvements 31 Ladd Hill Road / Brookman Road Intersection Improvements 32 Sunset Boulevard / Murdock Road Turn Lanes 33 Brookman Road / Middleton Road Traffic Control Enhancements 34 Area 59 Neighborhood Route 35 Sherwood System Monitoring Program 36 Sherwood Transportation SDC and Rate Study 37 Sherwood Implementation Refinement Project 38 I-5 / Highway 99W Connector 39 40 Clifford Court 41 Lincoln Street (Oregon Street to Willamette Street) 42 Lincoln Street (Willamette Street to Division Street) Highland Drive (Willamette Street to Pine Street) 43 **Orcutt Court** 44 Area 54/55 Improvements 45 Willamette Street ( Pine Street to Division Street) 46 Villa Road / First Street Connection 47