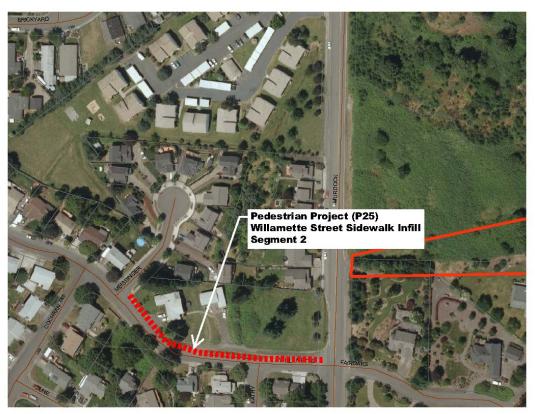

|                | % of Project Budget Assigned to Funding Source |  |                     |                        |                |                        |  |  |
|----------------|------------------------------------------------|--|---------------------|------------------------|----------------|------------------------|--|--|
| Fiscal<br>Year | Funding<br>Amount                              |  | Funding Source      | Funding<br>Amount or % | Funding Source | Funding<br>Amount or % |  |  |
| FY15-16        | \$596,000                                      |  | Private Development |                        |                |                        |  |  |
| FY16-17        |                                                |  |                     |                        |                |                        |  |  |
| FY17-18        |                                                |  |                     |                        |                |                        |  |  |
| FY18-19        |                                                |  |                     |                        |                |                        |  |  |
| FY19-20        |                                                |  |                     |                        |                |                        |  |  |
| Future         |                                                |  |                     |                        |                |                        |  |  |