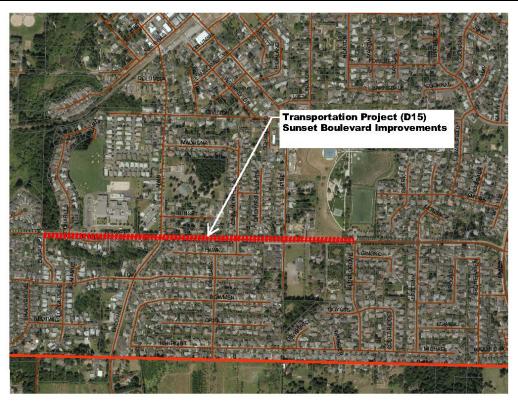

#### **TABLE OF CONTENTS** Tonquin Employment Area East/West Collector 20 Herman Road Extension 21 Kruger / Elwert / Highway 99W Intersection Improvements 22 Edy Road / Borchers Road – Right-In / Right-Out and Eastbound Lanes 23 Sherwood Boulevard / Langer Drive Intersection Improvements 24 Sunset Boulevard / Pine Street Intersection Improvements 25 Sunset Boulevard / Main Street – Traffic Control Enhancements 26 Baker Road Improvements 27 Sunset Boulevard / Timbrel Lane – Traffic Control Improvements 28 Edy Road to Roy Rogers Road Collector Road 29 Elwert Road / Edy Road Roundabout 30 Sunset Boulevard / Highway 99W Improvements 31 Ladd Hill Road / Brookman Road Intersection Improvements 32 Sunset Boulevard / Murdock Road Turn Lanes 33 Brookman Road / Middleton Road Traffic Control Enhancements 34 Area 59 Neighborhood Route 35 Sherwood System Monitoring Program 36 Sherwood Transportation SDC and Rate Study 37 Sherwood Implementation Refinement Project 38 I-5 / Highway 99W Connector 39 40 Clifford Court 41 Lincoln Street (Oregon Street to Willamette Street) 42 Lincoln Street (Willamette Street to Division Street) Highland Drive (Willamette Street to Pine Street) 43 **Orcutt Court** 44 Area 54/55 Improvements 45 Willamette Street ( Pine Street to Division Street) 46 Villa Road / First Street Connection 47