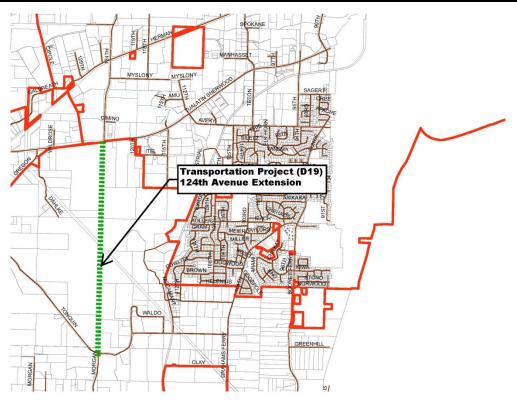

| TABLE OF CONTENTS                                             | ii-ix     |  |
|---------------------------------------------------------------|-----------|--|
| EXECUTIVE SUMMARY                                             | ES1 – ES4 |  |
| SECTION A - ONE-YEAR CAPITAL PROJECTS LIST                    | A1 – A2   |  |
| SECTION B - FIVE-YEAR CAPITAL PROJECTS LIST                   | B1 – B2   |  |
| SECTION C - COMPLETE LISTING OF ALL CAPITAL PROJECTS DESC     | RIPTIONS  |  |
| TRANSPORTATION CAPITAL PROJECT DESCRIPTIONS                   |           |  |
| Tualatin-Sherwood Road Improvements Phase 2                   | 1         |  |
| Tonquin Road Safety Improvements                              | 2         |  |
| Oregon Intersection Improvements at Murdock and Tonquin Roads | 3         |  |
| Elwert Road Improvements                                      | 4         |  |
| Brookman Road Improvements – Three Lane Arterial              | 5         |  |
| Edy Road Improvements                                         | 6         |  |
| Ladd Hill Road Improvements                                   | 7         |  |
| Oregon Street Improvements                                    | 8         |  |
| Baler to Herman Connection                                    | 9         |  |
| Cedar Brook Way Extension – Segment 1                         | 10        |  |
| Cedar Brook Way Extension – Segment 2                         | 11        |  |
| Extension of Langer Farms Parkway at Highway 99W              | 12        |  |
| Tualatin-Sherwood Road Widening                               | 13        |  |
| Highway 99W / Brookman Road Traffic Signal and Realignment    | 14        |  |
| Sunset Boulevard Improvements                                 | 15        |  |
| Edy Road / Highway 99W Intersection Improvements              | 16        |  |
| Meinecke Road / Highway 99W Intersection Improvements         | 17        |  |
| Langer Drive Improvements                                     | 18        |  |
| 124 <sup>th</sup> Avenue Extension                            | 19        |  |

| MP Project # | Project Title                                                    | Estimated<br>Project Cost | Pg# |
|--------------|------------------------------------------------------------------|---------------------------|-----|
| (see note 1) | Tualatin-Sherwood Road Improvements Ph 2                         | \$43,042,500              | 1   |
| D3           | Oregon Intersection Improvements at Murdock and Tonquin Roads    | 2,945,000                 | 3   |
| D8           | Oregon Street Improvements                                       | 6,712,000                 | 8   |
| (see note 1) | 124 <sup>th</sup> Avenue Extension                               | 82,500,000                | 19  |
| D22          | Kruger/Elwert/Highway 99W Intersection Improvements              | 2,800,000                 | 22  |
| P16          | Ice-Age Tonquin Trail Segment 11                                 | 2,738,000                 | 67  |
| RC-1         | Murdock Road (North) Regional Stormwater Facility                | 400,000                   | 95  |
| RC-6         | Murdock Road (South) Stormwater Facility                         | 240,000                   | 100 |
| CC-2         | West Division Street Stormwater Facility                         | 150,000                   | 102 |
| CC-6         | Gleneagle Drive Stormwater Facility                              | 120,000                   | 106 |
| CC-8         | Gleneagle Village Regional Water Quality Facility                | 120,000                   | 108 |
| CC-9         | Edy Road Storm Water Facility                                    | 285,000                   | 109 |
| CC-10        | Saint Charles (North) Stormwater Facility                        | 85,000                    | 110 |
| CC-11        | Saint Charles (South) Stormwater Facility                        | 95,000                    | 111 |
| N/A          | Area 48 North Sewer System Capacity Upgrade – Phase 1            | 1,385,370                 | 128 |
| SS-13        | SW Gleneagle Drive Sanitary Sewer Rehabilitation                 | 49,800                    | 135 |
| SS-14        | SW Washington Street Sanitary Sewer Rehabilitation               | 52,650                    | 136 |
| SS-15        | SW Schamburg Sanitary Sewer Rehabilitation                       | 388,300                   | 137 |
| SS-18        | Old Town Lateral Connections                                     | 40,000                    | 140 |
| M-1          | Fire Flow Capacity – Marjorie Stewart<br>Community/Senior Center | 36,000                    | 151 |
| M-2          | Fire Flow Capacity – Norton Avenue                               | 92,000                    | 152 |
| M-60         | Fire Flow Capacity – June Court                                  | 43,000                    | 153 |