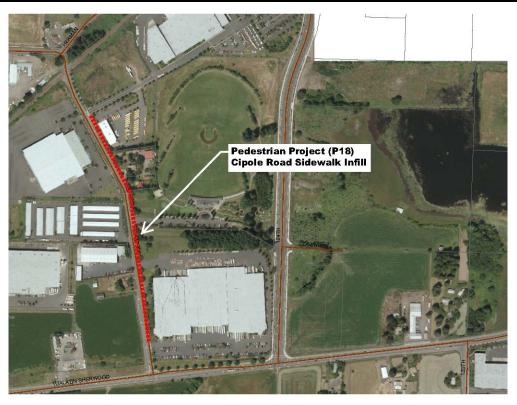

This project includes upgrading Oregon Street from existing railroad crossing east to Murdock Road roundabout with a three lane collector road with bike lanes, sidewalks, and planter strips. A shared use path will be located on the north side of Oregon Street (part of the Ice Age Tonquin Trail project). Project funding has not been identified, nor has a project design/construction schedule been established. The expectation is that funding will consist of a combination of County and City monies. Project includes purchase of necessary right-of-way lands.