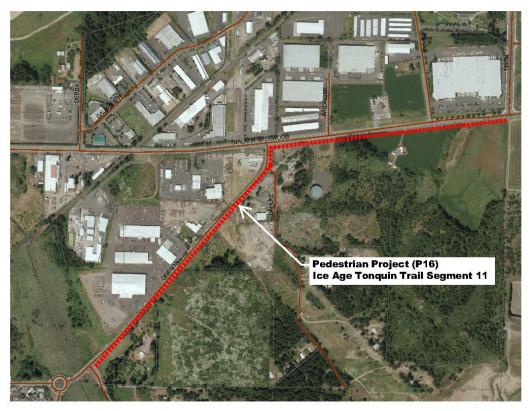

#### **OREGON STREET IMPROVEMENTS**

| Department:         | Engineering                    | MP Project #: | D8 |
|---------------------|--------------------------------|---------------|----|
| Category:           | Capital Project-Transportation | Navision Job# |    |
| Total Project Cost: | \$6,712,000                    |               |    |