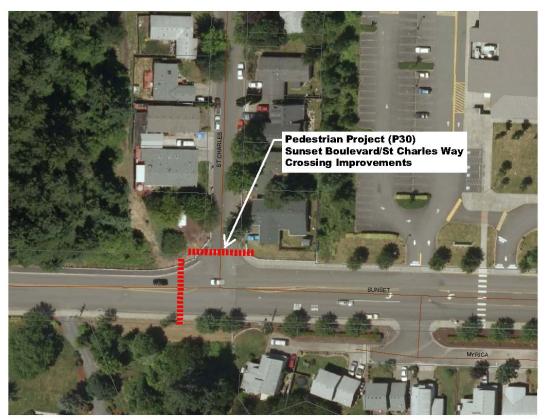

This project constructs a collector road extension of Langer Farm Parkway from the intersection with Highway 99W then running west terminating in a cul-de-sac. Includes bike lanes, sidewalks, and planter strips. Funding for this project has not been identified, nor has a design or construction schedule been established.