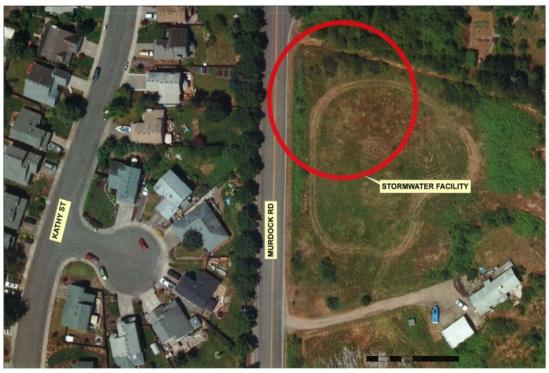

### **TABLE OF CONTENTS**

| STORMWATER CAPITAL PROJECT DESCRIPTIONS                        |     |  |
|----------------------------------------------------------------|-----|--|
| Murdock Road (North) Regional Stormwater Facility              | 95  |  |
| Oregon Street Regional Stormwater Facility                     | 96  |  |
| Lower Rock Creek (Area 48) Regional Stormwater Facility        | 97  |  |
| Tonquin Road (Area 48 / North) Regional Stormwater Facility    | 98  |  |
| Tonquin Road (Area 48 / South) Regional Stormwater Facility    | 99  |  |
| Murdock Road (South) Regional Stormwater Facility              | 100 |  |
| Ladd Hill Regional Stormwater Facility                         | 101 |  |
| West Division Street Regional Stormwater Facility              | 102 |  |
| Columbia Street Regional Stormwater Facility – Phase 2         | 103 |  |
| South Stella Olsen Park Regional Stormwater Facility           | 104 |  |
| Community Campus Regional Stormwater Facility                  | 105 |  |
| Gleneagle Drive Regional Stormwater Facility                   | 106 |  |
| Glencoe Court Regional Stormwater Facility                     | 107 |  |
| Gleneagle Village Regional Stormwater Facility                 | 108 |  |
| Edy Road Regional Stormwater Facility                          | 109 |  |
| Saint Charles (North) Regional Stormwater Facility             | 110 |  |
| Saint Charles (South) Regional Stormwater Facility             | 111 |  |
| Brookman Area/Upper Ladd Hill Regional Stormwater Facility     | 112 |  |
| Brookman Area (Area 54/55 - East) Regional Stormwater Facility | 113 |  |
| Brookman Area (Area 54/55 - West) Regional Stormwater Facility | 114 |  |
| Hedges Creek (Area 48) Regional Stormwater Facility            | 115 |  |
| Chicken Creek (Area 59) Regional Stormwater Facility           | 116 |  |
| Coffee Lake Creek (Area 48) Regional Stormwater Facility       | 117 |  |
| Stormwater Master Plan Update                                  | 118 |  |
| Stormwater SDC and Rate Study                                  | 119 |  |