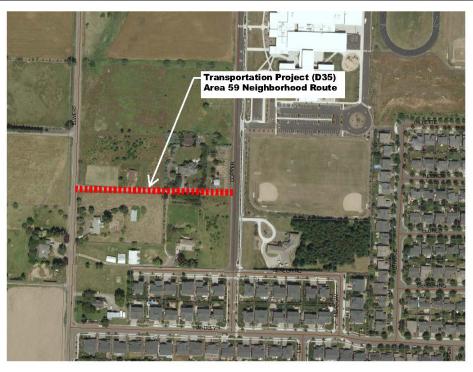

#### **TABLE OF CONTENTS** Tonquin Employment Area East/West Collector 20 Herman Road Extension 21 Kruger / Elwert / Highway 99W Intersection Improvements 22 Edy Road / Borchers Road – Right-In / Right-Out and Eastbound Lanes 23 Sherwood Boulevard / Langer Drive Intersection Improvements 24 Sunset Boulevard / Pine Street Intersection Improvements 25 Sunset Boulevard / Main Street – Traffic Control Enhancements 26 Baker Road Improvements 27 Sunset Boulevard / Timbrel Lane – Traffic Control Improvements 28 Edy Road to Roy Rogers Road Collector Road 29 Elwert Road / Edy Road Roundabout 30 Sunset Boulevard / Highway 99W Improvements 31 Ladd Hill Road / Brookman Road Intersection Improvements 32 Sunset Boulevard / Murdock Road Turn Lanes 33 Brookman Road / Middleton Road Traffic Control Enhancements 34 Area 59 Neighborhood Route 35 Sherwood System Monitoring Program 36 Sherwood Transportation SDC and Rate Study 37 Sherwood Implementation Refinement Project 38 I-5 / Highway 99W Connector 39 40 Clifford Court 41 Lincoln Street (Oregon Street to Willamette Street) 42 Lincoln Street (Willamette Street to Division Street) Highland Drive (Willamette Street to Pine Street) 43 **Orcutt Court** 44 Area 54/55 Improvements 45 Willamette Street ( Pine Street to Division Street) 46 Villa Road / First Street Connection 47