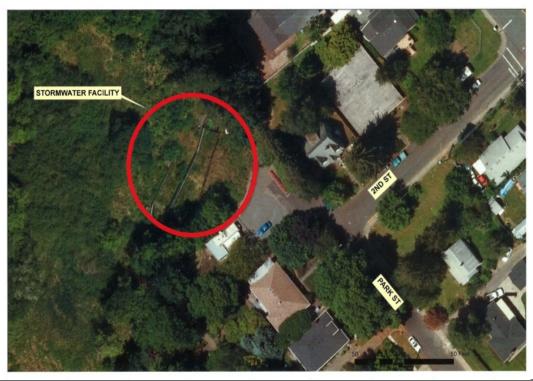

| TABLE OF CONTENTS                                                                                                             |     |
|-------------------------------------------------------------------------------------------------------------------------------|-----|
| Citywide Catchbasin Remediation Program                                                                                       | 120 |
| Ladd Hill Regional Treatment Facility Outfall Remediation                                                                     | 121 |
| Gleneagle Regional Stormwater Facility Outfall Remediation                                                                    | 122 |
| Kay Apartments Regional Stormwater Facility Culvert Remediation                                                               | 123 |
| 2 <sup>nd</sup> Street / Park Street Regional Stormwater Facility Remediation                                                 | 124 |
| Cedar Creek Regional Stormwater Facility Remediation                                                                          | 125 |
| Oregon Street Drainage Swale Remediation                                                                                      | 126 |
| SANITARY CAPITAL PROJECT DESCRIPTIONS                                                                                         |     |
| Brookman Area (Area 54/55) Sanitary Sewer Extension                                                                           | 127 |
| Area 48 (North) Sanitary Sewer Extension – Phase 1                                                                            | 128 |
| Area 48 (South) Sanitary Sewer Extension – Phase 1                                                                            | 129 |
| Area 48 (North) Sewer Conveyance System Extension – Phase 2                                                                   | 130 |
| Rock Creek Trunk Capacity Upgrade Phase 2                                                                                     | 131 |
| Rock Creek Trunk Capacity Upgrade Phase 1                                                                                     | 132 |
| Orcutt Place Sanitary Sewer Rehabilitation                                                                                    | 133 |
| Highland Drive Sanitary Sewer Rehabilitation                                                                                  | 134 |
| SW Gleneagle Drive Sanitary Sewer Rehabilitation                                                                              | 135 |
| SW Washington Street Sanitary Sewer Rehabilitation                                                                            | 136 |
| SW Schamburg Drive Sanitary Sewer Rehabilitation                                                                              | 137 |
| Mid-Block Sanitary Sewer Rehabilitation (between Railroad Street and 1 <sup>st</sup> Street, From Pine Street to Park Street) | 138 |
| SW Sunset Boulevard Sanitary Sewer Extension                                                                                  | 139 |
| Old Town Sanitary Sewer Lateral Rehabilitation                                                                                | 140 |
| SW Sunset Boulevard Sanitary Sewer Extension                                                                                  | 141 |
| Sanitary Sewer Master Plan Update                                                                                             | 142 |
| Sanitary Sewer SDC and Rate Study                                                                                             | 143 |