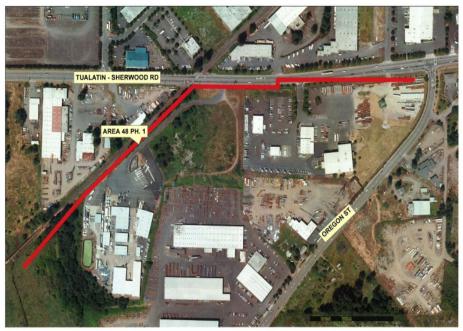

### **TUALATIN-SHERWOOD ROAD IMPROVEMENTS PHASE 2**

| Department:         | Engineering                    | MP Project #: | D1 |
|---------------------|--------------------------------|---------------|----|
| Category:           | Capital Project-Transportation | Navision Job# |    |
| Total Project Cost: | \$43,042,500                   |               |    |

| Ra                                                                                                                | nking Criteria Met          | Project Type                                                                                                                                                                                                                                                                                                                                                                                                                                                                                                                                                                                                                                                                                                                                                                                                                                                                                                                                                                                                                                                                                                                                                                                                                                                                                                                                                                                                                                                                                                                                                                                                                                                                                                                                                                                                                                                                                                                                                                                                                                                                                                        | Priority              |  |
|-------------------------------------------------------------------------------------------------------------------|-----------------------------|---------------------------------------------------------------------------------------------------------------------------------------------------------------------------------------------------------------------------------------------------------------------------------------------------------------------------------------------------------------------------------------------------------------------------------------------------------------------------------------------------------------------------------------------------------------------------------------------------------------------------------------------------------------------------------------------------------------------------------------------------------------------------------------------------------------------------------------------------------------------------------------------------------------------------------------------------------------------------------------------------------------------------------------------------------------------------------------------------------------------------------------------------------------------------------------------------------------------------------------------------------------------------------------------------------------------------------------------------------------------------------------------------------------------------------------------------------------------------------------------------------------------------------------------------------------------------------------------------------------------------------------------------------------------------------------------------------------------------------------------------------------------------------------------------------------------------------------------------------------------------------------------------------------------------------------------------------------------------------------------------------------------------------------------------------------------------------------------------------------------|-----------------------|--|
| □ Council Goals                                                                                                   | ☐ Regulatory Requirement    | ☐ Maintenance                                                                                                                                                                                                                                                                                                                                                                                                                                                                                                                                                                                                                                                                                                                                                                                                                                                                                                                                                                                                                                                                                                                                                                                                                                                                                                                                                                                                                                                                                                                                                                                                                                                                                                                                                                                                                                                                                                                                                                                                                                                                                                       | ☐ High ☐ Medium ☐ Low |  |
|                                                                                                                   | Outside Funding/Partnership | □ Replacement                                                                                                                                                                                                                                                                                                                                                                                                                                                                                                                                                                                                                                                                                                                                                                                                                                                                                                                                                                                                                                                                                                                                                                                                                                                                                                                                                                                                                                                                                                                                                                                                                                                                                                                                                                                                                                                                                                                                                                                                                                                                                                       | ⊠ High ☐ Medium ☐ Low |  |
|                                                                                                                   | □ Upgrade Serviceability    | New/Expansion     ■     New/Expansion     New/Expansion     New/Expansion     ■     New/Expansion     New/Expansion | ⊠ High ☐ Medium ☐ Low |  |
| Project Description                                                                                               |                             |                                                                                                                                                                                                                                                                                                                                                                                                                                                                                                                                                                                                                                                                                                                                                                                                                                                                                                                                                                                                                                                                                                                                                                                                                                                                                                                                                                                                                                                                                                                                                                                                                                                                                                                                                                                                                                                                                                                                                                                                                                                                                                                     |                       |  |
| This project includes widening Tualatin-Sherwood Road from Langer Farms Parkway to Teton Avenue, include 5 travel |                             |                                                                                                                                                                                                                                                                                                                                                                                                                                                                                                                                                                                                                                                                                                                                                                                                                                                                                                                                                                                                                                                                                                                                                                                                                                                                                                                                                                                                                                                                                                                                                                                                                                                                                                                                                                                                                                                                                                                                                                                                                                                                                                                     |                       |  |

This project includes widening Tualatin-Sherwood Road from Langer Farms Parkway to Teton Avenue, include 5 travel lanes, bicycle lanes, sidewalks, and planter strips. Funding from WACO MSTIP. WACO DLUT responsible for design and construction of roadway improvements.