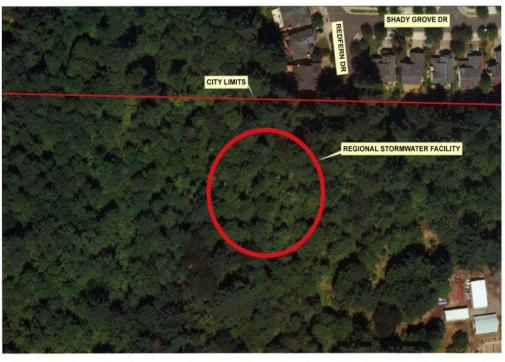

Extends Herman Road from its existing terminus at Cipole Road west to either Highway 99W or Langer Farms Parkway. Constructs either two or three lane collector. Includes bike lanes, sidewalks, and planter strips. Right-of-way purchase or dedication required. Funding has not been identified for this project, but may consist of WACO and City transportation funds. Design and construction schedule has not been established for this project.