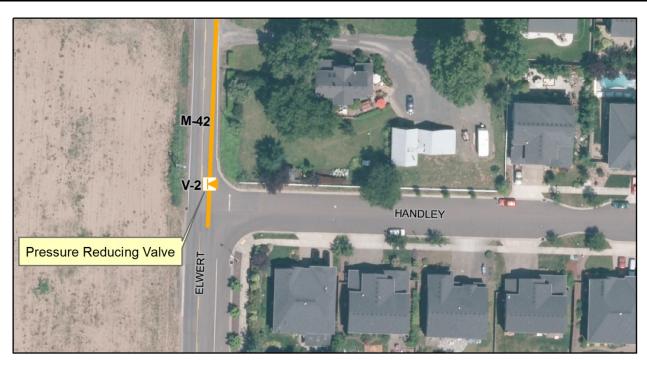

This project includes constructing a neighborhood classification road between Copper Terrace and Elwert Road as identified in the Area 59 concept plan. Funding for this project has not been identified at this time, nor has a design and construction schedule for this project been established. It is expected that private site development within this area will dedicate the needed right-of-way and construct the street.