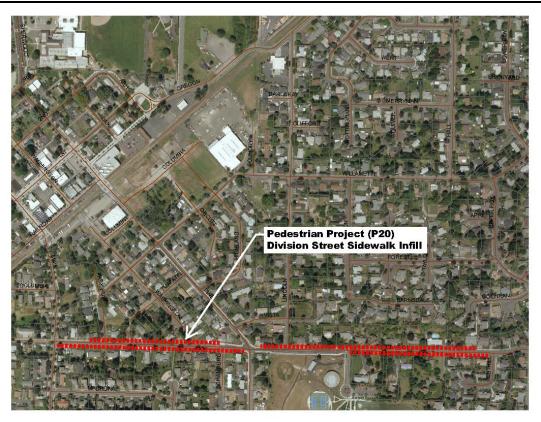

### **BALER TO HERMAN CONNECTION**

| Department:         | Engineering                    | MP Project #: | D9 |
|---------------------|--------------------------------|---------------|----|
| Category:           | Capital Project-Transportation | Navision Job# |    |
| Total Project Cost: | \$3,802,000                    |               |    |