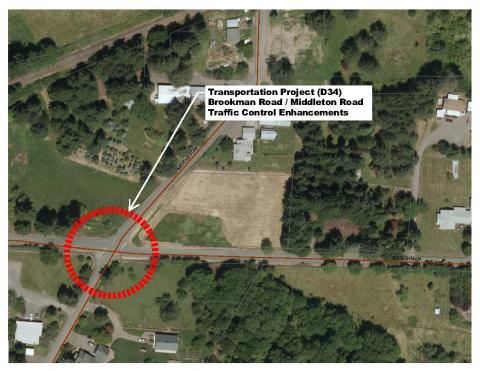

#### **TABLE OF CONTENTS** Tonquin Employment Area East/West Collector 20 Herman Road Extension 21 Kruger / Elwert / Highway 99W Intersection Improvements 22 Edy Road / Borchers Road – Right-In / Right-Out and Eastbound Lanes 23 Sherwood Boulevard / Langer Drive Intersection Improvements 24 Sunset Boulevard / Pine Street Intersection Improvements 25 Sunset Boulevard / Main Street – Traffic Control Enhancements 26 Baker Road Improvements 27 Sunset Boulevard / Timbrel Lane – Traffic Control Improvements 28 Edy Road to Roy Rogers Road Collector Road 29 Elwert Road / Edy Road Roundabout 30 Sunset Boulevard / Highway 99W Improvements 31 Ladd Hill Road / Brookman Road Intersection Improvements 32 Sunset Boulevard / Murdock Road Turn Lanes 33 Brookman Road / Middleton Road Traffic Control Enhancements 34 Area 59 Neighborhood Route 35 Sherwood System Monitoring Program 36 Sherwood Transportation SDC and Rate Study 37 Sherwood Implementation Refinement Project 38 I-5 / Highway 99W Connector 39 40 Clifford Court 41 Lincoln Street (Oregon Street to Willamette Street) 42 Lincoln Street (Willamette Street to Division Street) Highland Drive (Willamette Street to Pine Street) 43 **Orcutt Court** 44 Area 54/55 Improvements 45 Willamette Street ( Pine Street to Division Street) 46 Villa Road / First Street Connection 47