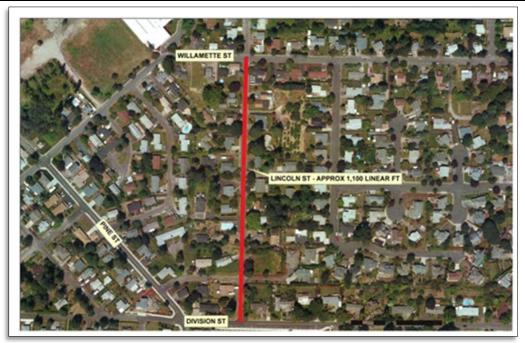

#### **TABLE OF CONTENTS** Tonquin Employment Area East/West Collector 20 Herman Road Extension 21 Kruger / Elwert / Highway 99W Intersection Improvements 22 Edy Road / Borchers Road – Right-In / Right-Out and Eastbound Lanes 23 Sherwood Boulevard / Langer Drive Intersection Improvements 24 Sunset Boulevard / Pine Street Intersection Improvements 25 Sunset Boulevard / Main Street – Traffic Control Enhancements 26 Baker Road Improvements 27 Sunset Boulevard / Timbrel Lane – Traffic Control Improvements 28 Edy Road to Roy Rogers Road Collector Road 29 Elwert Road / Edy Road Roundabout 30 Sunset Boulevard / Highway 99W Improvements 31 Ladd Hill Road / Brookman Road Intersection Improvements 32 Sunset Boulevard / Murdock Road Turn Lanes 33 Brookman Road / Middleton Road Traffic Control Enhancements 34 Area 59 Neighborhood Route 35 Sherwood System Monitoring Program 36 Sherwood Transportation SDC and Rate Study 37 Sherwood Implementation Refinement Project 38 I-5 / Highway 99W Connector 39 40 Clifford Court 41 Lincoln Street (Oregon Street to Willamette Street) 42 Lincoln Street (Willamette Street to Division Street) Highland Drive (Willamette Street to Pine Street) 43 **Orcutt Court** 44 Area 54/55 Improvements 45 Willamette Street ( Pine Street to Division Street) 46 Villa Road / First Street Connection 47