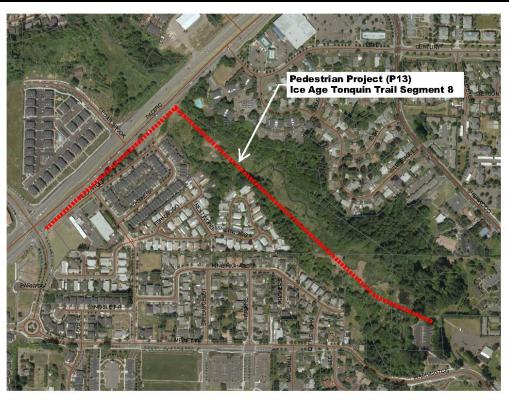

### LADD HILL ROAD IMPROVEMENTS

| Department:         | Engineering                    | MP Project #: | D7 |
|---------------------|--------------------------------|---------------|----|
| Category:           | Capital Project-Transportation | Navision Job# |    |
| Total Project Cost: | \$6,340,000                    |               |    |
|                     |                                |               |    |