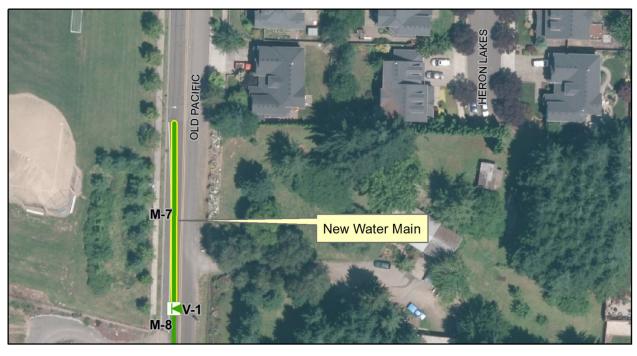

## LADD HILL ROAD / BROOKMAN ROAD INTERSECTION IMPROVEMENTS

| Department:         | Engineering                    | MP Project #: | D32 |
|---------------------|--------------------------------|---------------|-----|
| Category:           | Capital Project-Transportation | Navision Job# |     |
| Total Project Cost: | \$250,000                      |               |     |