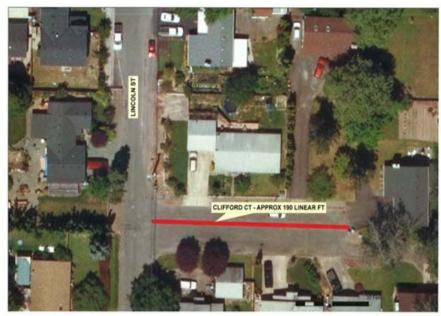

#### **TABLE OF CONTENTS** Tonquin Employment Area East/West Collector 20 Herman Road Extension 21 Kruger / Elwert / Highway 99W Intersection Improvements 22 Edy Road / Borchers Road – Right-In / Right-Out and Eastbound Lanes 23 Sherwood Boulevard / Langer Drive Intersection Improvements 24 Sunset Boulevard / Pine Street Intersection Improvements 25 Sunset Boulevard / Main Street – Traffic Control Enhancements 26 Baker Road Improvements 27 Sunset Boulevard / Timbrel Lane – Traffic Control Improvements 28 Edy Road to Roy Rogers Road Collector Road 29 Elwert Road / Edy Road Roundabout 30 Sunset Boulevard / Highway 99W Improvements 31 Ladd Hill Road / Brookman Road Intersection Improvements 32 Sunset Boulevard / Murdock Road Turn Lanes 33 Brookman Road / Middleton Road Traffic Control Enhancements 34 Area 59 Neighborhood Route 35 Sherwood System Monitoring Program 36 Sherwood Transportation SDC and Rate Study 37 Sherwood Implementation Refinement Project 38 I-5 / Highway 99W Connector 39 40 Clifford Court 41 Lincoln Street (Oregon Street to Willamette Street) 42 Lincoln Street (Willamette Street to Division Street) Highland Drive (Willamette Street to Pine Street) 43 **Orcutt Court** 44 Area 54/55 Improvements 45 Willamette Street ( Pine Street to Division Street) 46 Villa Road / First Street Connection 47