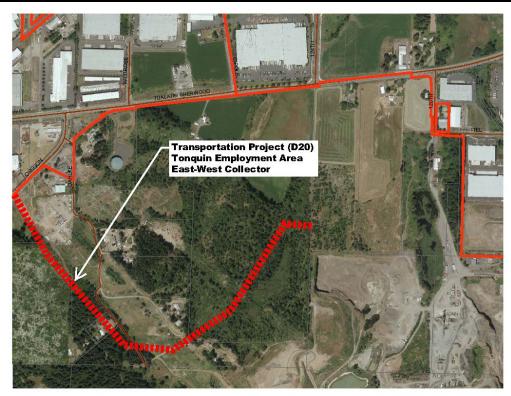

#### **TABLE OF CONTENTS** Tonquin Employment Area East/West Collector 20 Herman Road Extension 21 Kruger / Elwert / Highway 99W Intersection Improvements 22 Edy Road / Borchers Road – Right-In / Right-Out and Eastbound Lanes 23 Sherwood Boulevard / Langer Drive Intersection Improvements 24 Sunset Boulevard / Pine Street Intersection Improvements 25 Sunset Boulevard / Main Street – Traffic Control Enhancements 26 Baker Road Improvements 27 Sunset Boulevard / Timbrel Lane – Traffic Control Improvements 28 Edy Road to Roy Rogers Road Collector Road 29 Elwert Road / Edy Road Roundabout 30 Sunset Boulevard / Highway 99W Improvements 31 Ladd Hill Road / Brookman Road Intersection Improvements 32 Sunset Boulevard / Murdock Road Turn Lanes 33 Brookman Road / Middleton Road Traffic Control Enhancements 34 Area 59 Neighborhood Route 35 Sherwood System Monitoring Program 36 Sherwood Transportation SDC and Rate Study 37 Sherwood Implementation Refinement Project 38 I-5 / Highway 99W Connector 39 40 Clifford Court 41 Lincoln Street (Oregon Street to Willamette Street) 42 Lincoln Street (Willamette Street to Division Street) Highland Drive (Willamette Street to Pine Street) 43 **Orcutt Court** 44 Area 54/55 Improvements 45 Willamette Street ( Pine Street to Division Street) 46 Villa Road / First Street Connection 47