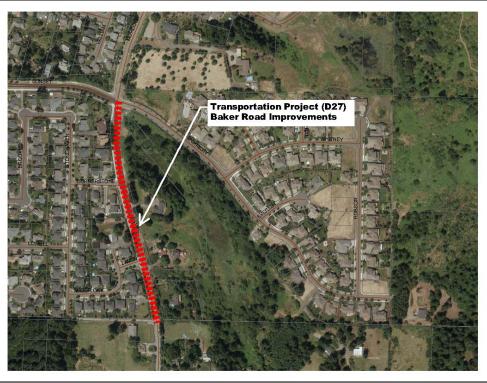

#### **TABLE OF CONTENTS** Tonquin Employment Area East/West Collector 20 Herman Road Extension 21 Kruger / Elwert / Highway 99W Intersection Improvements 22 Edy Road / Borchers Road – Right-In / Right-Out and Eastbound Lanes 23 Sherwood Boulevard / Langer Drive Intersection Improvements 24 Sunset Boulevard / Pine Street Intersection Improvements 25 Sunset Boulevard / Main Street – Traffic Control Enhancements 26 Baker Road Improvements 27 Sunset Boulevard / Timbrel Lane – Traffic Control Improvements 28 Edy Road to Roy Rogers Road Collector Road 29 Elwert Road / Edy Road Roundabout 30 Sunset Boulevard / Highway 99W Improvements 31 Ladd Hill Road / Brookman Road Intersection Improvements 32 Sunset Boulevard / Murdock Road Turn Lanes 33 Brookman Road / Middleton Road Traffic Control Enhancements 34 Area 59 Neighborhood Route 35 Sherwood System Monitoring Program 36 Sherwood Transportation SDC and Rate Study 37 Sherwood Implementation Refinement Project 38 I-5 / Highway 99W Connector 39 40 Clifford Court 41 Lincoln Street (Oregon Street to Willamette Street) 42 Lincoln Street (Willamette Street to Division Street) Highland Drive (Willamette Street to Pine Street) 43 **Orcutt Court** 44 Area 54/55 Improvements 45 Willamette Street ( Pine Street to Division Street) 46 Villa Road / First Street Connection 47