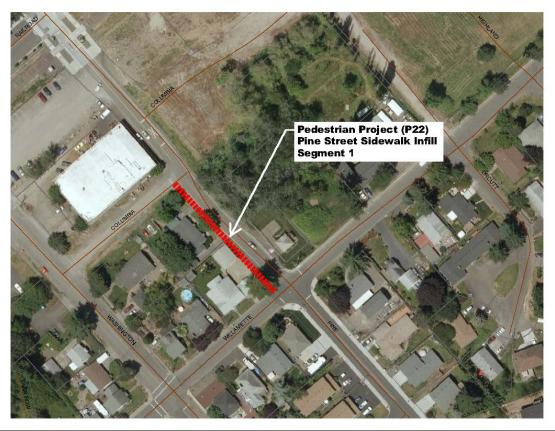

### Ongoing Maintenance Description and Estimated Annual Cost

|                | % of Project Budget Assigned to Funding Source |  |                |                        |                |                        |  |
|----------------|------------------------------------------------|--|----------------|------------------------|----------------|------------------------|--|
| Fiscal<br>Year | Funding<br>Amount                              |  | Funding Source | Funding<br>Amount or % | Funding Source | Funding<br>Amount or % |  |
| FY15-16        |                                                |  |                |                        |                |                        |  |
| FY16-17        |                                                |  |                |                        |                |                        |  |
| FY17-18        |                                                |  |                |                        |                |                        |  |
| FY18-19        |                                                |  |                |                        |                |                        |  |
| FY19-20        |                                                |  |                |                        |                |                        |  |
| Future         | \$3,802,000                                    |  | (Undefined)    |                        |                |                        |  |