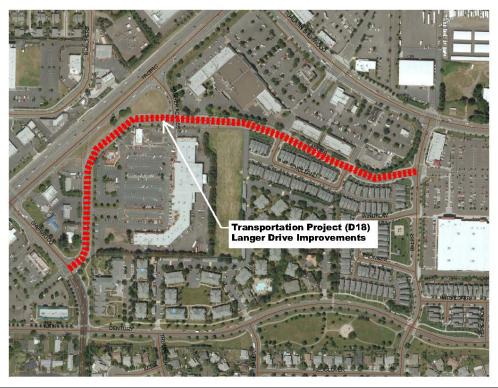

| TABLE OF CONTENTS                                             | ii-ix     |  |
|---------------------------------------------------------------|-----------|--|
| EXECUTIVE SUMMARY                                             | ES1 – ES4 |  |
| SECTION A - ONE-YEAR CAPITAL PROJECTS LIST                    | A1 – A2   |  |
| SECTION B - FIVE-YEAR CAPITAL PROJECTS LIST                   | B1 – B2   |  |
| SECTION C - COMPLETE LISTING OF ALL CAPITAL PROJECTS DESC     | RIPTIONS  |  |
| TRANSPORTATION CAPITAL PROJECT DESCRIPTIONS                   |           |  |
| Tualatin-Sherwood Road Improvements Phase 2                   | 1         |  |
| Tonquin Road Safety Improvements                              | 2         |  |
| Oregon Intersection Improvements at Murdock and Tonquin Roads | 3         |  |
| Elwert Road Improvements                                      | 4         |  |
| Brookman Road Improvements – Three Lane Arterial              | 5         |  |
| Edy Road Improvements                                         | 6         |  |
| Ladd Hill Road Improvements                                   | 7         |  |
| Oregon Street Improvements                                    | 8         |  |
| Baler to Herman Connection                                    | 9         |  |
| Cedar Brook Way Extension – Segment 1                         | 10        |  |
| Cedar Brook Way Extension – Segment 2                         | 11        |  |
| Extension of Langer Farms Parkway at Highway 99W              | 12        |  |
| Tualatin-Sherwood Road Widening                               | 13        |  |
| Highway 99W / Brookman Road Traffic Signal and Realignment    | 14        |  |
| Sunset Boulevard Improvements                                 | 15        |  |
| Edy Road / Highway 99W Intersection Improvements              | 16        |  |
| Meinecke Road / Highway 99W Intersection Improvements         | 17        |  |
| Langer Drive Improvements                                     | 18        |  |
| 124 <sup>th</sup> Avenue Extension                            | 19        |  |