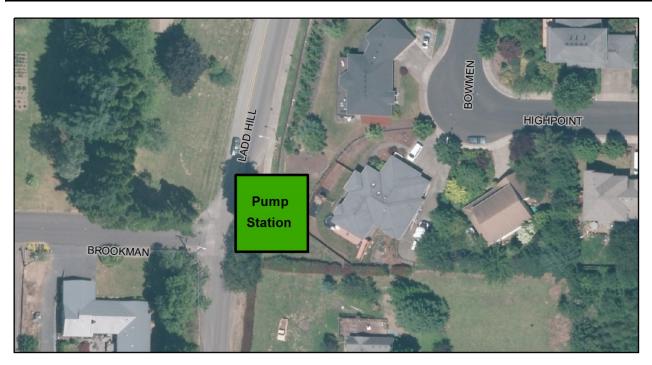

## Ongoing Maintenance Description and Estimated Annual Cost

City Public Works staff will be responsible for the cleaning and maintenance of this road after construction is completed. However, being new construction, it is anticipated that this work will be minimal and consist mostly of street sweeping, storm drainage system cleaning, and leaf pick-up.