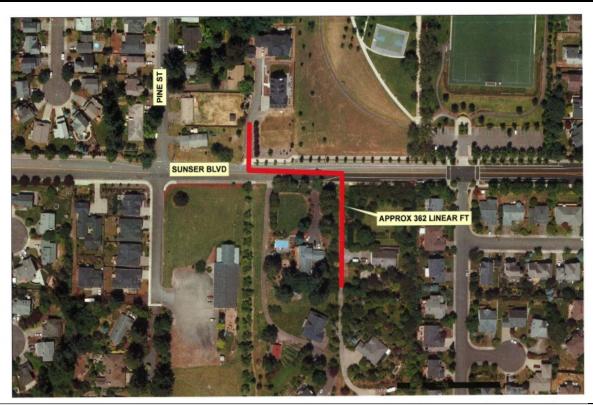

## **EDY ROAD TO ROY ROGERS ROAD COLLECTOR ROADWAY**

| Department:         | Engineering                    | MP Project #: | D29 |
|---------------------|--------------------------------|---------------|-----|
| Category:           | Capital Project-Transportation | Navision Job# |     |
| Total Project Cost: | \$3,400,000                    |               |     |

and Lynnly Way. Funding for this project has not been identified at this time, nor has a design and construction schedule for this project been established. This project would require purchasing land for road right-of-way.