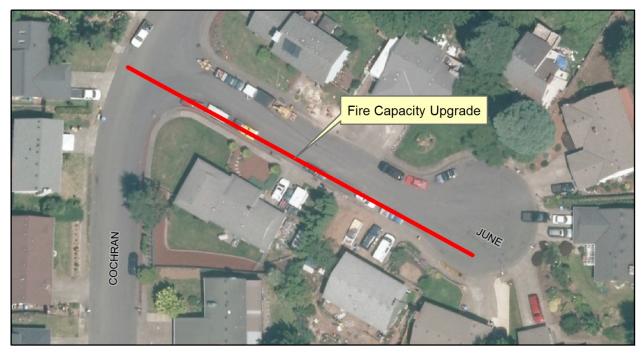

## Ongoing Maintenance Description and Estimated Annual Cost

|                | % of Project Budget Assigned to Funding Source |  |                |                        |                |                        |  |
|----------------|------------------------------------------------|--|----------------|------------------------|----------------|------------------------|--|
| Fiscal<br>Year | Funding<br>Amount                              |  | Funding Source | Funding<br>Amount or % | Funding Source | Funding<br>Amount or % |  |
| FY15-16        |                                                |  |                |                        |                |                        |  |
| FY16-17        |                                                |  |                |                        |                |                        |  |
| FY17-18        |                                                |  |                |                        |                |                        |  |
| FY18-19        |                                                |  |                |                        |                |                        |  |
| FY19-20        |                                                |  |                |                        |                |                        |  |
| Future         | \$500,000                                      |  | (Undefined)    |                        |                |                        |  |