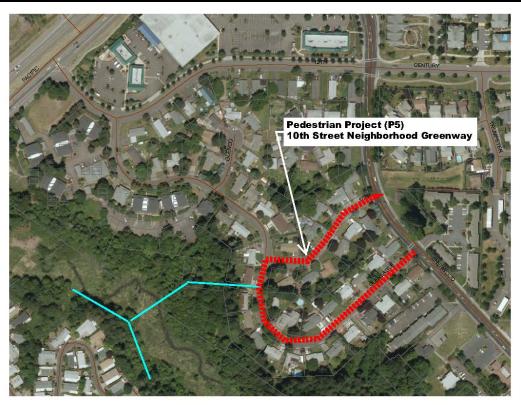

This project includes upgrading Elwert Road from Highway 99W to Edy Road, to a three lane arterial with bike lanes, sidewalks, and planter strips. This project may be phased with project D30 for design and construction purposes. Project funding has not been identified, nor has a project design/construction schedule been established. The expectation is that funding will consist of a combination of City Transportation SDC's and Washington County TDT monies. Project includes purchase of necessary right-of-way lands.