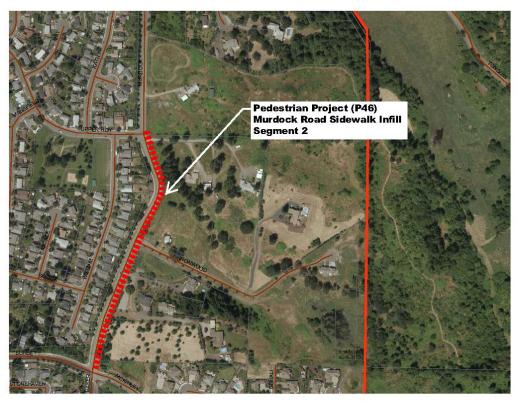

|                       |  |  |  |



|                | % of Project Budget Assigned to Funding Source |  |                |                        |                |                        |  |
|----------------|------------------------------------------------|--|----------------|------------------------|----------------|------------------------|--|
| Fiscal<br>Year | Funding<br>Amount                              |  | Funding Source | Funding<br>Amount or % | Funding Source | Funding<br>Amount or % |  |
| FY15-16        |                                                |  |                |                        |                |                        |  |
| FY16-17        |                                                |  |                |                        |                |                        |  |
| FY17-1