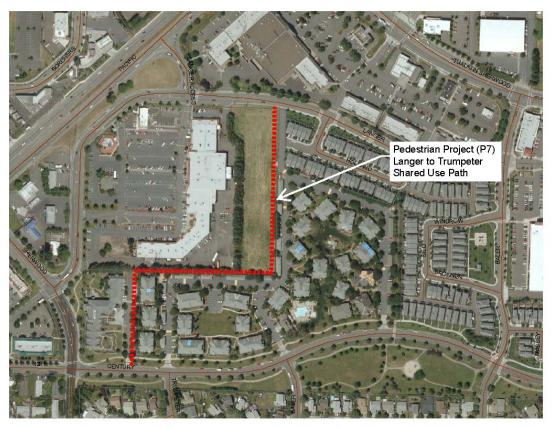

| % of Project Budget Assigned to Funding Source |                   |  |                |                        |                |                        |  |
|------------------------------------------------|-------------------|--|----------------|------------------------|----------------|------------------------|--|
| Fiscal<br>Year                                 | Funding<br>Amount |  | Funding Source | Funding<br>Amount or % | Funding Source | Funding<br>Amount or % |  |
| FY15-16                                        |                   |  |                |                        |                |                        |  |
| FY16-17                                        |                   |  |                |                        |                |                        |  |
| FY17-18                                        |                   |  |                |                        |                |                        |  |
| FY18-19                                        |                   |  |                |                        |                |                        |  |
| FY19-20                                        |                   |  |                |                        |                |                        |  |
| Future                                         | \$11,430,000      |  | (Undefined)    |                        |                |                        |  |