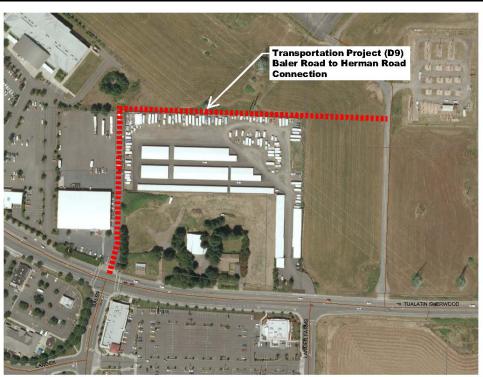

|                       |  |  |  |

### Ongoing Maintenance Description and Estimated Annual Cost



|                | % of Project Budget Assigned to Funding Source |  |                |                        |                |                        |  |
|----------------|------------------------------------------------|--|----------------|------------------------|----------------|------------------------|--|
| Fiscal<br>Year | Funding<br>Amount                              |  | Funding Source | Funding<br>Amount or % | Funding Source | Funding<br>Amount or % |  |
| FY15-16        |                                                |  |                |                        |                |                        |  |
| FY16-17        |                                                |  |                |                        |                |                        |  |
| FY17-1