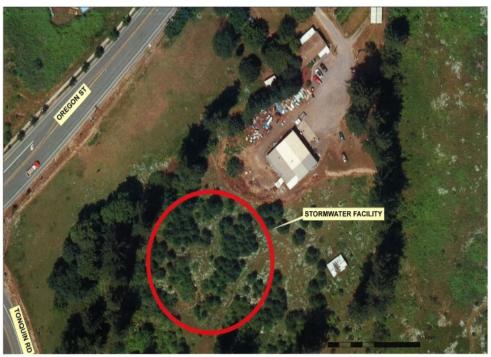

|                | % of Project Budget Assigned to Funding Source |  |                |                        |                |                        |
|----------------|------------------------------------------------|--|----------------|------------------------|----------------|------------------------|
| Fiscal<br>Year | Funding<br>Amount                              |  | Funding Source | Funding<br>Amount or % | Funding Source | Funding<br>Amount or % |
| FY15-16        |                                                |  |                |                        |                |                        |
| FY16-17        |                                                |  |                |                        |                |                        |
| FY17-18        |                                                |  |                |                        |                |                        |
| FY18-19        |                                                |  |                |                        |                |                        |
| FY19-20        |                                                |  |                |                        |                |                        |
| Future         | \$1,707,000                                    |  | (Undefined)    |                        |                |                        |