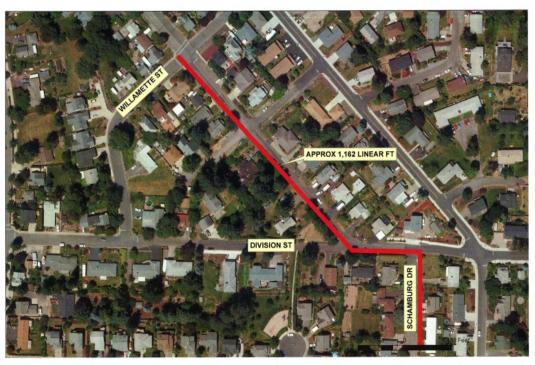

## Ongoing Maintenance Description and Estimated Annual Cost

City Public Works staff will be responsible for the cleaning and maintenance of this road after construction is completed. However, being new construction it is anticipated that this work will be minimal and consist mostly of street sweeping, storm drainage system cleaning, and leaf pick-up.