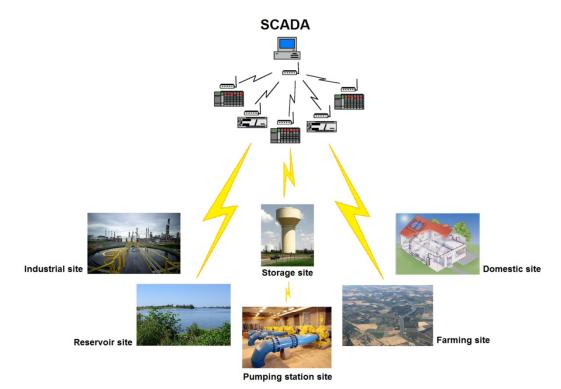

| ct Description           |                         |  |  |
| This project will upgrade the existing system, which is over 10 years old, to increase reliability and to replace the collective appurtenances. |                                     |                          |                         |  |  |
| Ongoing Maintenance Description and Estimated Annual Cost                                                                                       |                                     |                          |                         |  |  |
| Public Works would h                                                                                                                            | ave long-term maintenance of the ne | w facility. No additiona | Il maintenance demands. |  |  |



|                | % of Project Budget Assigned to Funding Source |                |                        |                |                        |  |  |
|----------------|------------------------------------------------|----------------|------------------------|----------------|------------------------|--|--|
| Fiscal<br>Year | Funding<br>Amount                              | Funding Source | Funding<br>Amount or % | Funding Source | Funding<br>Amount or % |  |  |
| FY15-16        |                                                |                |                        |                |                        |  |  |
| FY16-17        | \$75,000                                       | Water Utility  | 100%                   |                |                        |  |  |
| FY17-1