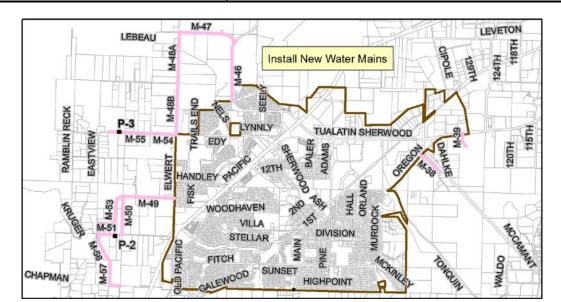

| Ra                                                                                                                    | nking Criteria Met            | Project Type                                                                                                                                                                                                                                                                                                                                                                                                                                                                                                                                                                                                                                                                                                                                                                                                                                                                                                                                                                                                                                                                                                                                                                                                                                                                                                                                                                                                                                                                                                                                                                                                                                                                                                                                                                                                                                                                                                                                                                                                                                                                                                        | Priority                  |  |  |  |
|-----------------------------------------------------------------------------------------------------------------------|-------------------------------|---------------------------------------------------------------------------------------------------------------------------------------------------------------------------------------------------------------------------------------------------------------------------------------------------------------------------------------------------------------------------------------------------------------------------------------------------------------------------------------------------------------------------------------------------------------------------------------------------------------------------------------------------------------------------------------------------------------------------------------------------------------------------------------------------------------------------------------------------------------------------------------------------------------------------------------------------------------------------------------------------------------------------------------------------------------------------------------------------------------------------------------------------------------------------------------------------------------------------------------------------------------------------------------------------------------------------------------------------------------------------------------------------------------------------------------------------------------------------------------------------------------------------------------------------------------------------------------------------------------------------------------------------------------------------------------------------------------------------------------------------------------------------------------------------------------------------------------------------------------------------------------------------------------------------------------------------------------------------------------------------------------------------------------------------------------------------------------------------------------------|---------------------------|--|--|--|
| □ Council Goals                                                                                                       | ☐ Regulatory Requirement      | ☐ Maintenance                                                                                                                                                                                                                                                                                                                                                                                                                                                                                                                                                                                                                                                                                                                                                                                                                                                                                                                                                                                                                                                                                                                                                                                                                                                                                                                                                                                                                                                                                                                                                                                                                                                                                                                                                                                                                                                                                                                                                                                                                                                                                                       | ☐ High ☐ Medium ☐ Low     |  |  |  |
|                                                                                                                       | ☐ Outside Funding/Partnership | Replacement                                                                                                                                                                                                                                                                                                                                                                                                                                                                                                                                                                                                                                                                                                                                                                                                                                                                                                                                                                                                                                                                                                                                                                                                                                                                                                                                                                                                                                                                                                                                                                                                                                                                                                                                                                                                                                                                                                                                                                                                                                                                                                         | ☐ High ☐ Medium ☐ Low     |  |  |  |
|                                                                                                                       | □ Upgrade Serviceability      | New/Expansion     ■     ■     ■     ■     ■     ■     ■     ■     ■     ■     ■     ■     ■     ■     ■     ■     ■     ■     ■     ■     ■     ■     ■     ■     ■     ■     ■     ■     ■     ■     ■     ■     ■     ■     ■     ■     ■     ■     ■     ■     ■     ■     ■     ■     ■     ■     ■     ■     ■     ■     ■     ■     ■     ■     ■     ■     ■     ■     ■     ■     ■     ■     ■     ■     ■     ■     ■     ■     ■     ■     ■     ■     ■     ■     ■     ■     ■     ■     ■     ■     ■     ■     ■     ■     ■     ■     ■     ■     ■     ■     ■     ■     ■     ■     ■     ■     ■     ■     ■     ■     ■     ■     ■     ■     ■     ■     ■     ■     ■     ■     ■     ■     ■     ■     ■     ■     ■     ■     ■     ■     ■     ■     ■     ■     ■     ■     ■     ■     ■     ■     ■     ■     ■     ■     ■     ■     ■     ■     ■     ■     ■     ■     ■     ■     ■     ■     ■     ■     ■     ■     ■     ■     ■     ■     ■     ■     ■     ■     ■     ■     ■     ■     ■     ■     ■     ■     ■     ■     ■     ■     ■     ■     ■     ■     ■     ■     ■     ■     ■     ■     ■     ■     ■     ■     ■     ■     ■     ■     ■     ■     ■     ■     ■     ■     ■     ■     ■     ■     ■     ■     ■     ■     ■     ■     ■     ■     ■     ■     ■     ■     ■     ■     ■     ■     ■     ■     ■     ■     ■     ■     ■     ■     ■     ■     ■     ■     ■     ■     ■     ■     ■     ■     ■     ■     ■     ■     ■     ■     ■     ■     ■     ■     ■     ■     ■     ■     ■     ■     ■     ■     ■     ■     ■     ■     ■     ■     ■     ■     ■     ■     ■     ■     ■     ■     ■     ■     ■     ■     ■     ■     ■     ■     ■     ■     ■     ■     ■     ■     ■     ■     ■     ■     ■     ■     ■     ■     ■     ■     ■     ■     ■     ■     ■     ■     ■     ■     ■     ■     ■     ■     ■     ■     ■     ■     ■     ■     ■     ■     ■     ■     ■     ■     ■     ■     ■     ■     ■     ■     ■     ■     ■     ■     ■     ■     ■     ■     ■     ■     ■     ■     ■     ■     ■     ■     ■     ■     ■ | ☐ High   ☐ Medium   ☐ Low |  |  |  |
| Project Description                                                                                                   |                               |                                                                                                                                                                                                                                                                                                                                                                                                                                                                                                                                                                                                                                                                                                                                                                                                                                                                                                                                                                                                                                                                                                                                                                                                                                                                                                                                                                                                                                                                                                                                                                                                                                                                                                                                                                                                                                                                                                                                                                                                                                                                                                                     |                           |  |  |  |
| This project includes moving the existing stop signage to the north and south Middleton Road approaches, and adding a |                               |                                                                                                                                                                                                                                                                                                                                                                                                                                                                                                                                                                                                                                                                                                                                                                                                                                                                                                                                                                                                                                                                                                                                                                                                                                                                                                                                                                                                                                                                                                                                                                                                                                                                                                                                                                                                                                                                                                                                                                                                                                                                                                                     |                           |  |  |  |

This project includes moving the existing stop signage to the north and south Middleton Road approaches, and adding a southbound left-turn lane on Brookman Road at the intersection. Funding for this project has not been identified at this time, nor has a design and construction schedule for this project been established.