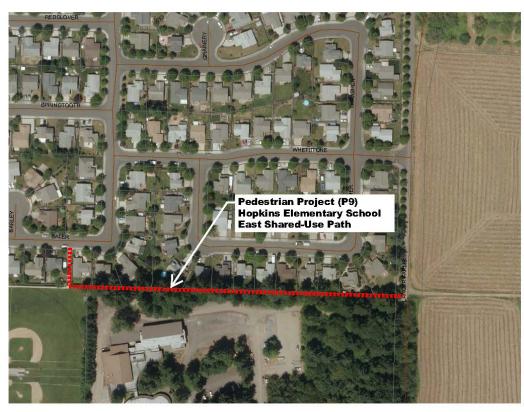

| TABLE OF CONTENTS                                            |    |  |
|--------------------------------------------------------------|----|--|
| Baler Way / Tualatin-Sherwood Road Intersection Improvements | 48 |  |
| Alexander Lane (Smith Avenue to Terminus)                    | 49 |  |
| Sunset Boulevard (Greengate Drive to Redfern Drive)          | 50 |  |
| Oregon Street (Lincoln Street to Murdock Road)               | 51 |  |
| PEDESTRIAN CAPITAL PROJECT DESCRIPTIONS                      |    |  |
| Handley Street Sidewalk Infill                               | 52 |  |
| Highway 99W Sidewalk Infill                                  | 53 |  |
| Highway 99W Crosswalks                                       | 54 |  |
| Ice Age Tonquin Trail / Highway 99W Connection               | 55 |  |
| 10 <sup>th</sup> Street Neighborhood Greenway                | 56 |  |
| Sherwood Boulevard Improvements                              | 57 |  |
| Langer Drive to Trumpeter Shared Use Path                    | 58 |  |
| Hopkins Elementary School North Shared Use Path              | 59 |  |
| Hopkins Elementary School East Shared Use Path               | 60 |  |
| Sherwood Middle School Shared Use Path                       | 61 |  |
| Ice Age Tonquin Trail Segment 6                              | 62 |  |
| Ice Age Tonquin Trail Segment 7                              | 63 |  |
| Ice Age Tonquin Trail Segment 8                              | 64 |  |
| Ice Age Tonquin Trail Segment 9                              | 65 |  |
| Ice Age Tonquin Trail Segment 10                             | 66 |  |
| Ice Age Tonquin Trail Segment 11                             | 67 |  |
| Ice Age Tonquin Trail Segment 12                             | 68 |  |
| Cipole Road Sidewalk Infill                                  | 69 |  |
| 12 <sup>th</sup> Street Sidewalk Infill                      | 70 |  |
| Division Street Sidewalk Infill                              | 71 |  |
| Meinecke Road Sidewalk Infill                                | 72 |  |
| Pine Street Sidewalk Infill Segment 1                        | 73 |  |