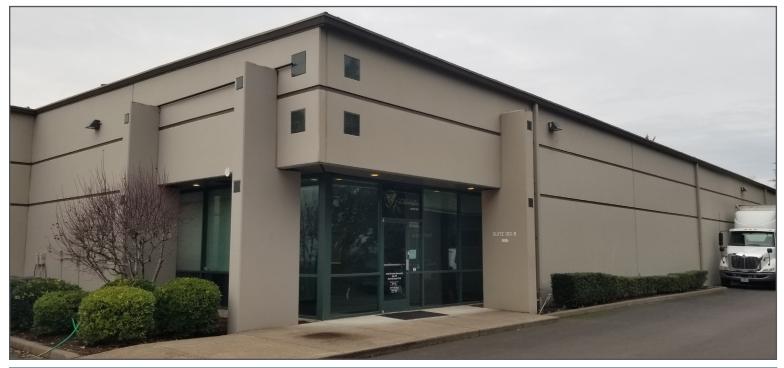

## **SHERWOOD BUSINESS CENTER II**

13565 SW TUALATIN-SHERWOOD RD, SUITE 100 | SHERWOOD, OR 97140

- 18,750 Total Square Feet with ±2,280 SF Main Level Office
- Loading Doors: 5 Dock, 2 Grade
- Ceiling Height: ±20'
- Fire Sprinkler: Wet System
- Power: 400 Amps, 480 Volt, 3-Phase
- Existing Paint Booth Available

- Additional Trailer Parking
- Signalized Entrance on Tualatin-Sherwood Rd.
- One Block from Tualatin Boundary Line
- Lease Rate:\$12,251/Month plus NNNs (\$.55/SF Shell, \$.80/SF Office) NNNs \$3,188/mo (\$.17/SF)
- Sublease Term Ends August 31, 2022