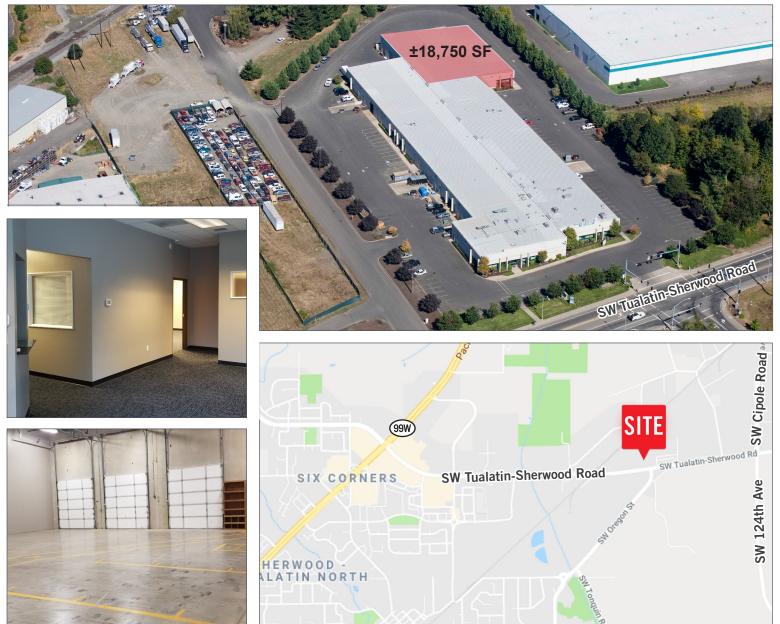

## **SHERWOOD BUSINESS CENTER II**

13565 SW TUALATIN-SHERWOOD RD, SUITE 100 | SHERWOOD, OR 97140

- 18,750 Total Square Feet with ±2,280 SF Main Level Office
- Loading Doors: 5 Dock, 2 Grade
- Ceiling Height: ±20'
- Fire Sprinkler: Wet System
- Power: 400 Amps, 480 Volt, 3-Phase
- Existing Paint Booth Available

- Additional Trailer Parking
- Signalized Entrance on Tualatin-Sherwood Rd.
- One Block from Tualatin Boundary Line
- Lease Rate:\$12,251/Month plus NNNs (\$.55/SF Shell, \$.80/SF Office) NNNs \$3,188/mo (\$.17/SF)
- Sublease Term Ends August 31, 2022