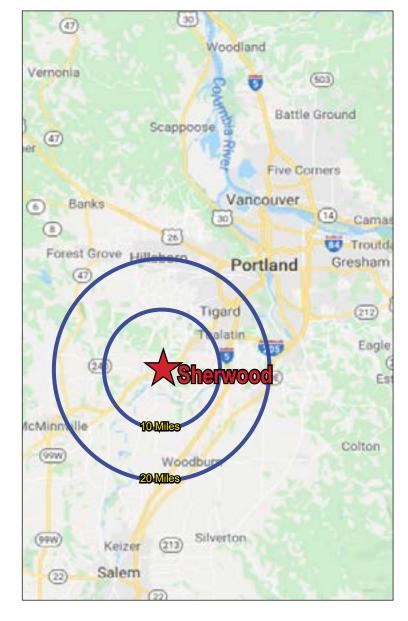

#### **About Sherwood**

The city of Sherwood has a 5-mile population of 121,000 and is one of the fastest growing cities in the region with the largest high school in Oregon under construction less than one-quarter mile away. Strategically located, it is the southwest Portland link to the western Willamette Valley.

#### 22211 SW PACIFIC HWY SHERWOOD OR 97140

- ±5.86 Acres Highly Visible, Shovel-Ready
- Zoning: General Commercial, City of Sherwood
- Utilities: Fully Served
- Traffic Counts: 38,000 Trips/Day
- Direct Highway 99 Access: 2 Easements