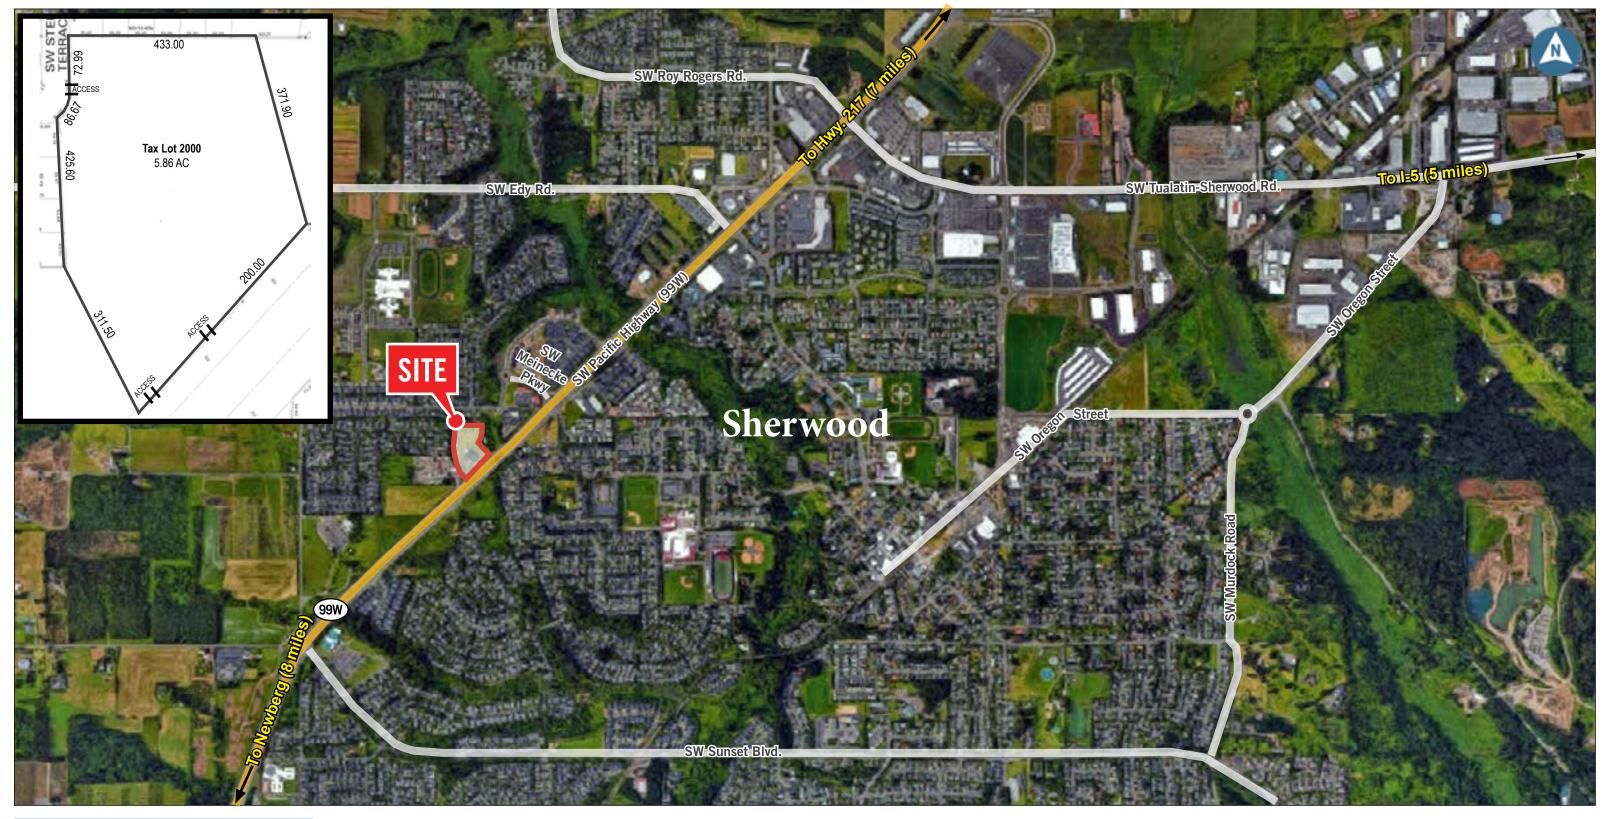

#### 22211 SW PACIFIC HWY SHERWOOD OR 97140

- ±5.86 Acres Highly Visible, Shovel-Ready
- Zoning: General Commercial, City of Sherwood
- Utilities: Fully Served
- Traffic Counts: 38,000 Trips/Day
- Direct Highway 99 Access: 2 Easements

- ±500' Frontage on Highway 99 with Electronic **Billboard**
- **Gateway to the Wine Country**
- **Complete Demographics on Request**
- Asking Price: \$5,615,755 (\$22/SF)

CONTACT US

CAPACITY COMMERCIAL GROUP 805 SW Broadway, Suite 700 Portland, OR | 97205 503.326.9000 | info@capacitycommercial.com | www.capacitycommercial.com

## ±5.86 Acres Land with Frontage on Highway 99W