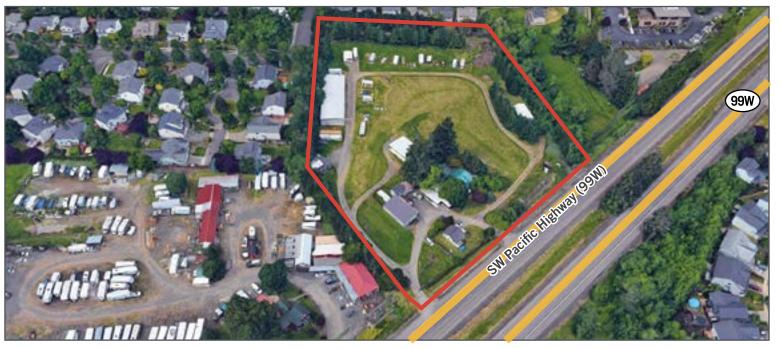

#### 22211 SW PACIFIC HWY SHERWOOD OR 97140

- ±5.86 Acres Highly Visible, Shovel-Ready
- Zoning: General Commercial, City of Sherwood
- Utilities: Fully Served
- Traffic Counts: 38,000 Trips/Day
- Direct Highway 99 Access: 2 Easements

- ±500' Frontage on Highway 99 with Electronic **Billboard**
- **Gateway to the Wine Country**
- **Complete Demographics on Request**
- Asking Price: \$5,615,755 (\$22/SF)

CONTACT US

CAPACITY COMMERCIAL GROUP 805 SW Broadway, Suite 700 Portland, OR | 97205 503.326.9000 | info@capacitycommercial.com | www.capacitycommercial.com

## ±5.86 Acres Land with Frontage on Highway 99W