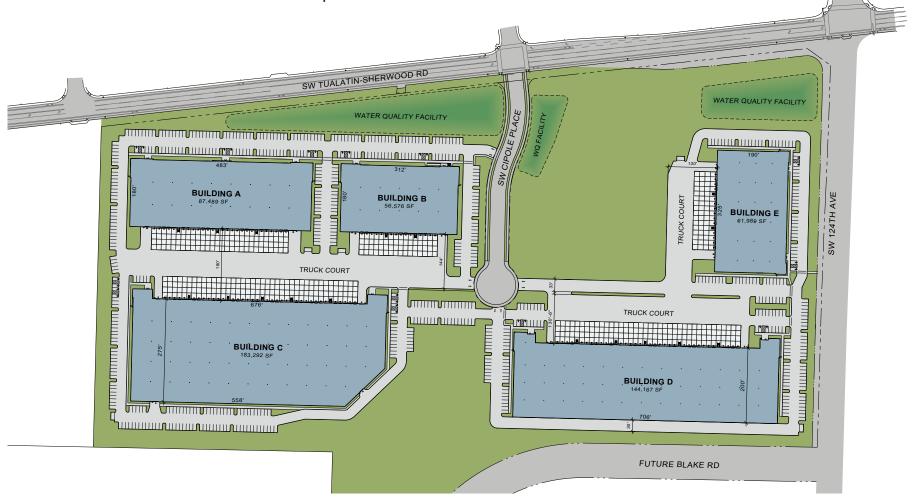

#### **OFFERING SUMMARY**

**Developable Site Area:** 46.5 Acres **Total Building Area:** 533,500 SF

**Building Sizes:** 56,576 - 183,292 SF

**Zoning:** Employment Industrial (EI),

City of Sherwood

Allowed Uses:

## **BUILDING DETAILS |** T-S Corporate Park

| BUILDING | BLDG AREA (SF) | CLEAR HEIGHT | DOCK DOORS | DRIVE-IN DOORS | PARKING SPACES | PARKING RATIO<br>(/1000 SF) |
|----------|----------------|--------------|------------|----------------|----------------|-----------------------------|
| А        | 87,489         | 30'          | 25         | 2              | 152            | 1.7                         |
| В        | 56,576         | 30'          | 14         | 2              | 124            | 2.1                         |
| С        | 183,292        | 32'          | 35         | 4              | 181            | 0.9                         |
| D        | 144,167        | 34'          | 33         | 2              | 127            | 0.8                         |
| Е        | 61,989         | 30'          | 14         | 2              | 87             | 1.3                         |
| Total    | 533,513        |              | 121        | 12             | 671            |                             |