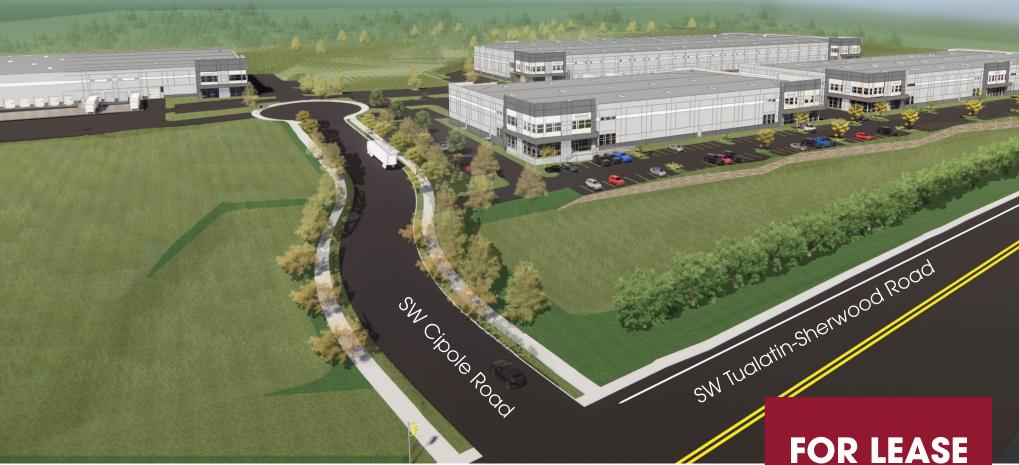

# T-S CORPORATE PARK

12822 SW Tualatin Sherwood Road | SHERWOOD, OR

**BREAKING GROUND FALL 2020** 

#### **PROPERTY OVERVIEW**

Trammell Crow will be breaking ground in 2020 on the largest remaining industrial site in the Tualatin-Sherwood submarket. The project will deliver over 530,000 SF of state-of-the art tilt construction for lease or build to suit. Generous employee parking is provided with each building. The site will be accessed directly from Tualatin-Sherwood Road at the signalized intersection of SW Cipole Road, with convenient access to I-5 via newly constructed SW 124th.

#### **LOCATION OVERVIEW**

T-S Corporate Park is centrally located within the SW Portland Industrial market. This area is served by several major arterials, including newly constructed SW 124th which provides an additional outlet to I-5. Primary access to the development will come from a new connection to the signal at SW Cipole Road. The immediate areas continue to see growth of new housing, public infrastructure and significant industrial development including both local and national companies. T-S Corporate Park provides high visibility, multiple access points to major freeways, and close proximity to service amenities.