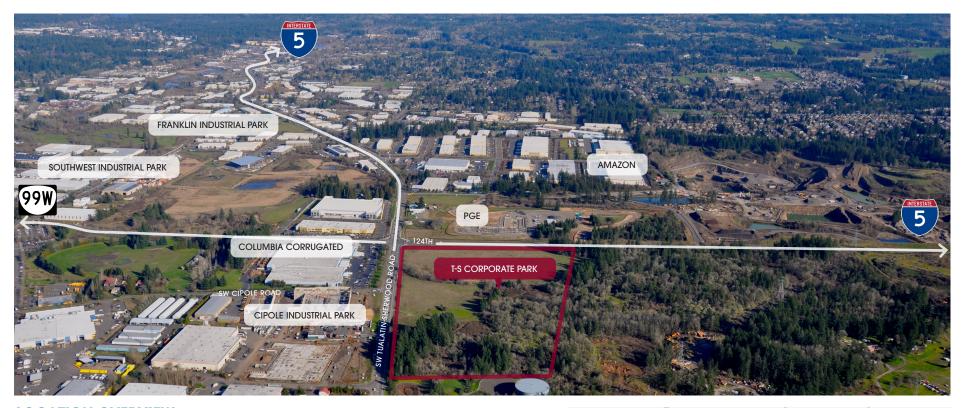

#### **LOCATION OVERVIEW**

T-S Corporate Park is centrally located within the SW Portland Industrial market. This area is served by several major arterials, including newly constructed SW 124th which provides an additional outlet to I-5. Primary access to the development will come from a new connection to the signal at SW Cipole Road. The immediate areas continue to see growth of new housing, public infrastructure and significant industrial development including both local and national companies. T-S Corporate Park provides high visibility, multiple access points to major freeways, and close proximity to service amenities.

14 miles to CBD

3 miles to 1-5

**77** miles to PDX

1.5 miles to HWY 99W