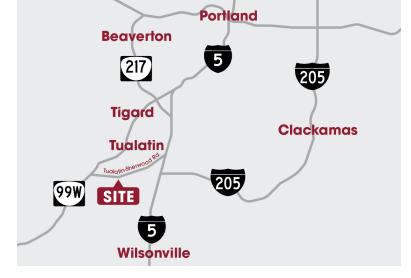

#### **LOCATION OVERVIEW**

T-S Corporate Park is centrally located within the SW Portland Industrial market. This area is served by several major arterials, including newly constructed SW 124th which provides an additional outlet to I-5. Primary access to the development will come from a new connection to the signal at SW Cipole Road. The immediate areas continue to see growth of new housing, public infrastructure and significant industrial development including both local and national companies. T-S Corporate Park provides high visibility, multiple access points to major freeways, and close proximity to service amenities.