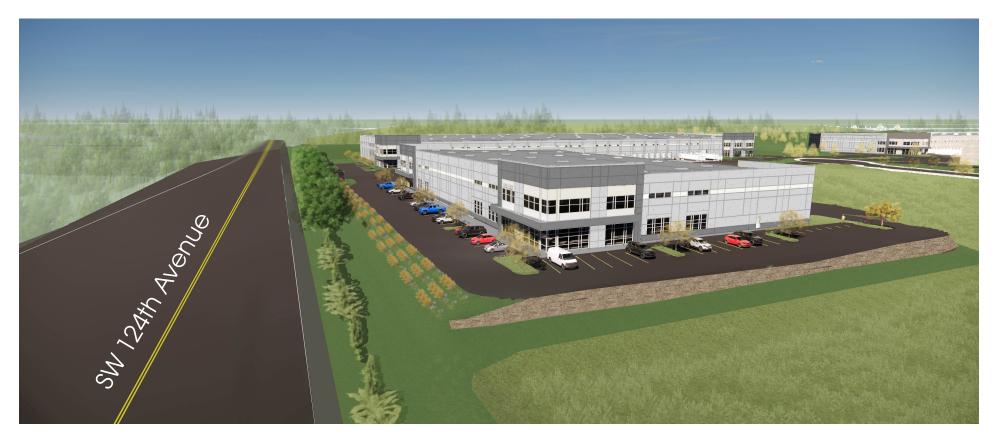

#### **PROPERTY OVERVIEW**

Trammell Crow will be breaking ground in 2020 on the largest remaining industrial site in the Tualatin-Sherwood submarket. The project will deliver over 530,000 SF of state-of-the art tilt construction for lease or build to suit. Generous employee parking is provided with each building. The site will be accessed directly from Tualatin-Sherwood Road at the signalized intersection of SW Cipole Road, with convenient access to I-5 via newly constructed SW 124th.