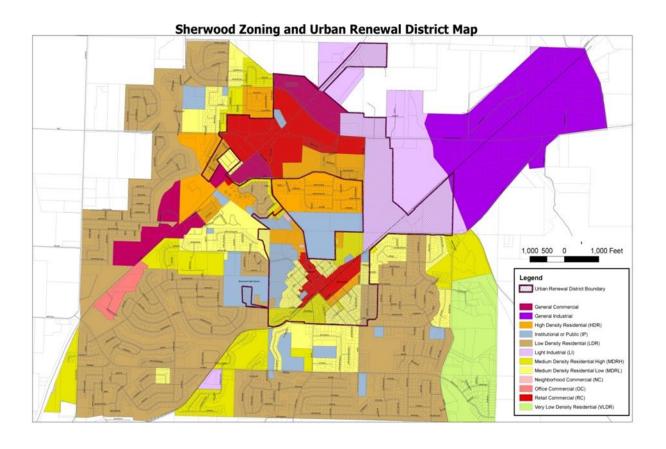

#### **About the District**

The City of Sherwood Urban Renewal Agency (URA) is a separate entity from the City. The Sherwood City Council serves as the Board of Directors for the URA and is financially accountable for its operations. In accordance with Oregon budget law, the URA prepares its own budget, and the Board of Directors approves its annual appropriations.

Urban renewal agencies are designed to borrow money and make expenditure for economic and community development projects included in the Urban Renewal Plan. When the Sherwood Urban Renewal Plan was adopted in 2000, property values were frozen. The taxes collected on that frozen value continues to flow to the taxing authorities (City, County, Schools, TVF&R, etc.). The taxes collected on increased property values that occur with NEW development generate incremental tax revenue. This tax increment is then used to repay the URA debt and implement the URA plan.

In 2012 the URA plan was amended. The Maximum Indebtedness was increased and starting in 2014 a portion of the NEW tax revenue will be shared with the other taxing authorities. The net effect of the additional shared revenue will be to keep the district open for one additional year. The District is expected to close in 2021.

Urban Renewal Tax Collections are not an additional tax. Urban Renewal Tax Collections are used to initiate development that would not be financially feasible without infrastructure improvements made possible by urban renewal financing.