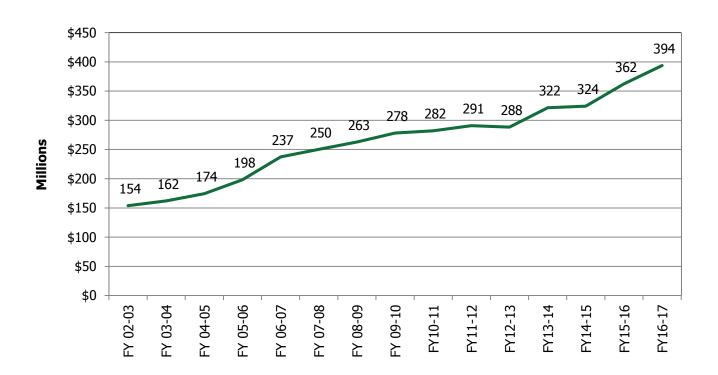

#### **Urban Renewal District Incremental Assessed Value**

#### **FY16-17 Proposed Budget**

The FY16-17 operations budget is largely a status quo budget but there are some additional expenses as we maintain and prepare to divest of assets in future years. Economic development activities which support for Old Town Sherwood and City involvement in regional economic development partnerships are budgeted to continue including some limited façade grants (\$15,000). Debt service payments account for the majority of the expenditures out of operations. The URA is expected to generate revenue of \$3.91 million in FY 16-17 based on increment value used of \$218 million.